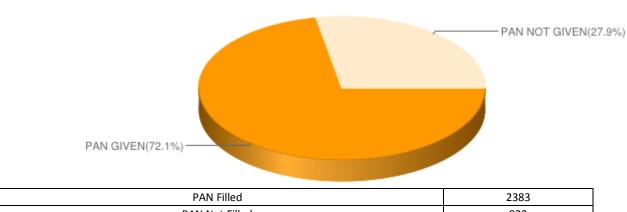

of Candidates Analyzed | Average Assets               |
|---------------------------------|-------------------------------|------------------------------|
| Bharatiya Rashtriya Mazdoor Dal | 1                             | Rs 4,500<br>~ 4 Thou+        |
| Bhartiya Satya Sangharsh Party  | 1                             | Rs 0                         |
| Indian Gandhiyan Party          | 1                             | Rs 0<br>~                    |
| IND                             | 1278                          | Rs 1,01,09,233<br>~ 1 Crore+ |
| All Parties                     | 3305                          | Rs 5,83,03,156<br>5 Crore+   |

Table: Average assets for candidates - Party wise

## **PAN Details of Candidates**

### **Details of candidates who have not declared their PAN**



| Total          | 3305 |
|----------------|------|
| PAN Not Filled | 922  |
| PAN Filled     | 2383 |

Table: Overall PAN Report

## Other Background Details (Education, age, gender)

### **Education Report for Candidates:**

| Education Group       | Number of Candidates analyzed |  |  |
|-----------------------|-------------------------------|--|--|
| Illiterate            | 35                            |  |  |
| Literate              | 102                           |  |  |
| 5th Pass              | 136                           |  |  |
| 8th Pass              | 247                           |  |  |
| 10th Pass             | 540                           |  |  |
| 12th Pass             | 469                           |  |  |
| Graduate              | 641                           |