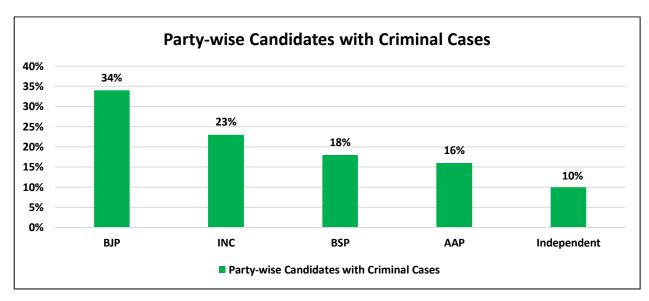

#### **Criminal Background**

- <u>Candidates with Criminal Cases</u>: Out of the 3305 candidates analysed, 557 candidates (17%) has declared criminal cases against themselves.
- <u>Candidates with Serious Criminal Cases:</u> 328
   (10%) candidates have declared serious criminal cases including cases related to murder, rape, robbery etc.
- Party wise Candidates with Criminal Cases: 45
   (23%) out of 193 candidates fielded by INC, 68
   (34%) out of 202 candidates from BJP, 31 (16%) out of 200 fielded by AAP and 38 (18%) out of 207 BSP candidates have declared criminal cases against themselves in their affidavits.
- Party wise Candidates with Serious Criminal
   Cases: 21 (11%) out of 193 candidates fielded by

## Party-wise break up of candidates with declared criminal cases

| Party Name | Total number of candidates analyzed | candidates with<br>declared Criminal<br>Cases | % of candidates<br>with declared<br>criminal cases | candidates with<br>serious declared<br>criminal cases | % of candidates<br>with serious<br>declared criminal<br>cases |
|------------|-------------------------------------|-----------------------------------------------|----------------------------------------------------|-------------------------------------------------------|---------------------------------------------------------------|
| BSP        | 207                                 | 38                                            | 18%                                                | 22                                                    | 11%                                                           |
| ВЈР        | 202                                 | 68                                            | 34%                                                | 36                                                    | 18%                                                           |
| AAP        | 200                                 | 31                                            | 16%                                                | 20                                                    | 10%                                                           |
| INC        | 193                                 | 45                                            | 23%                                                | 21                                                    | 11%                                                           |
| SP         | 78                                  | 18                                            | 23%                                                | 12                                                    | 15%                                                           |
| AITC       | 60                                  | 8                                             | 13%                                                | 7                                                     | 12%                                                           |
| CPI(ML)L   | 36                                  | 15                                            | 42%                                                | 11                                                    | 31%                                                           |
| JD(U)      | 35                                  | 9                                             | 26%                                                | 6                                                     | 17%                                                           |
| СРІ        | 35                                  | 12                                            | 34%                                                | 6                                                     | 17%                                                           |
| CPI(M)     | 30                                  | 12                                            | 40%                                                | 4                                                     | 13%                                                           |
| JD(S)      | 29                                  | 10                                            | 35%                                                | 4                                                     | 14%                                                           |
| SHS        | 27                                  | 16                                            | 59%                                                | 7                                                     | 26%                                                           |
| BJD        | 21                                  | 3                                             | 14%                                                | 2                                                     | 10%                                                           |
| NCP        | 18                                  | 10                                            | 56%                                                | 7                                                     | 39%                                                           |
| GGP        | 16                                  | 2                                             | 13%                                                | 2                                                     | 13%                                                           |
| RJD        | 10                                  | 6                                             | 60%                                                | 3                                                     | 30%                                                           |
| JVM        | 10                                  | 4                                             | 40%                                                | 2                                                     | 20%                                                           |
| JMM        | 7                                   | 1                                             | 14%                                                | 1                                                     | 14%                                                           |
| IND        | 1278                                | 132                                           | 10%                                                | 84                                                    | 7%                                                            |
| Others     | 813                                 | 117                                           | 14%                                                | 71                                                    | 9%                                                            |
| Total      | 3305                                | 557                                           | 17%                                                | 328                                                   | 10%                                                           |