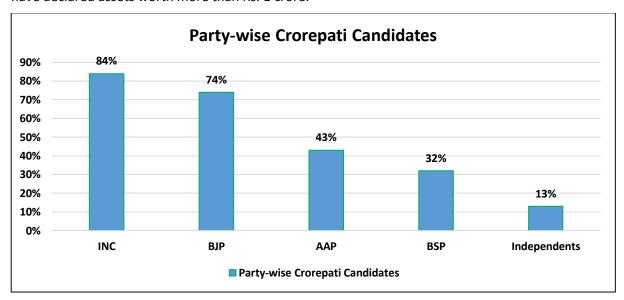

#### **Financial Background**

- Crorepati Candidates: Out of the 3305 candidates analysed, 921 (28%) are crorepatis.
- Party-wise Crorepati Candidates: 162 (84%) out of 193 candidates in INC, 149 (74%) out of 202 candidates in BJP, 86 (43%) out of 200 candidates in AAP and 66 (32%) out of 207 candidates in BSP have declared assets worth more than Rs. 1 crore.

## **Party Wise Crorepatis**

| Party Name | Number of Candidates<br>Analyzed | Crorepatis | Percentage of Crorepati<br>Candidates |
|------------|----------------------------------|------------|---------------------------------------|
| INC        | 193                              | 162        | 84%                                   |
| ВЈР        | 202                              | 149        | 74%                                   |
| AAP        | 200                              | 86         | 43%                                   |
| BSP        | 207                              | 66         | 32%                                   |
| SP         | 78                               | 36         | 46%                                   |
| JD(S)      | 29                               | 23         | 79%                                   |
| JD(U)      | 35                               | 18         | 51%                                   |
| AITC       | 60                               | 16         | 27%                                   |
| BJD        | 21                               | 15         | 71%                                   |
| SHS        | 27                               | 15         | 56%                                   |
| NCP        | 18                               | 12         | 67%                                   |
| RJD        | 10                               | 7          | 70%                                   |
| CPI(M)     | 30                               | 6          | 20%                                   |
| СРІ        | 35                               | 5          | 14%                                   |
| RLD        | 5                                | 4          | 80%                                   |
| JVM        | 10                               | 4          | 40%                                   |
| AGP        | 7                                | 4          | 57%                                   |
| MNS        | 3                                | 3          | 100%                                  |
| LJP        | 3                                | 3          | 100%                                  |
| JMM        | 7                                | 2          | 29%                                   |
| CPI(ML)L   | 36                               | 1          | 3%                                    |
| IND        | 1278                             | 160        | 13%                                   |
| Others     | 811                              | 124        | 15%                                   |
| Total      | 3305                             | 921        | 28%                                   |