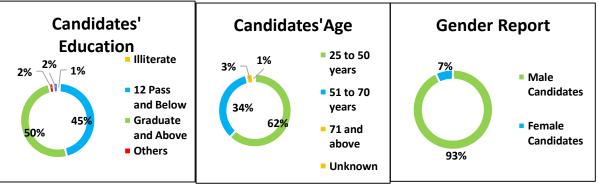

| 46                   | 18%                                   |
| Andaman & Nicobar Islands | 15               | 2                    | 13%                                   |
| Total                     | 3305             | 921                  | 28%                                   |

- <u>Average Assets:</u> The average assets per candidate contesting from Phase 1 to 5 of Lok Sabha 2014 elections is Rs.5.83 Crores.
- Party-wise Average Assets: Among major parties, the average assets per candidate for 193 INC candidates is Rs 54.38 crores, 202 BJP candidates have average assets of Rs.8.55 crores, 200 AAP candidates have average assets worth of Rs. 3.09 crores and 207 BSP candidates have average assets of Rs. 4.54 crores.





#### Other Background details (Education, Gender, Age):







# <u>Detailed Analysis based on Declared Criminal Cases</u> <u>Phase 1 to 5</u>

## Party-wise break up of candidates with declared criminal cases

| Party Name | Total number of candidates analyzed | candidates with<br>declared Criminal<br>Cases | % of candidates<br>with declared<br>criminal cases | candidates with<br>serious declared<br>criminal cases | % of candidates<br>with serious<br>declared criminal<br>cases |
|------------|-------------------------------------|-----------------------------------------------|----------------------------------------------------|-------------------------------------------------------|---------------------------------------------------------------|
| BSP        | 207                                 | 38