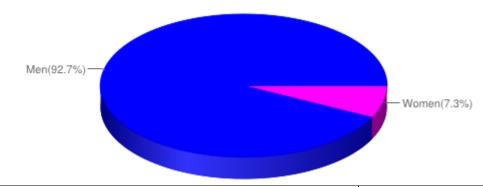

| 3305                          |  |

**Table: Education Report for Candidates** 

## **Overall Age Report for Candidates**

| Age Group | Number of Candidates Analyzed |  |  |
|-----------|-------------------------------|--|--|
| Unknown   | 29                            |  |  |
| 25-30     | 224                           |  |  |
| 31-40     | 834                           |  |  |
| 41-50     | 982                           |  |  |
| 51-60     | 676                           |  |  |
| 61-70     | 450                           |  |  |
| 71-80     | 102                           |  |  |
| 81-110    | 8                             |  |  |
| Total     | 3305                          |  |  |

**Table: Overall Education Report for Candidates** 

## **Overall Gender for Candidates**



| Men   | 3064 |
|-------|------|
| Women | 241  |
| Total | 3305 |





## 1. Know your Neta on Mobile

## <u>SMS</u>

To get information on candidates/MP/MLA from your constituency, send SMS

#### **MYNETA <PINCODE>**

(Example: MYNETA PINCODE)

or

### **MYNETA < Constituency name>**

(Example: MYNETA KURUKSHETRA)

On 9246556070 (normal SMS charges applicable) or 56070 (charges Rs. 2-3)

<u>Sample response:</u> Candidates for KURUKSHETRA, (1) Naveen Jindal INC: Criminal Cases-2, Asset Rs 308.31 Crore, Liability: Rs 4.91 Crore, Edu: Post Graduate. (2) Rajkumar Saini BJP: Criminal Cases-2, Asset Rs 13.28 Crore, Liability: Rs 2.32 Crore, Edu: Graduate.





## Dial \*325\*35# (free service)

Facebook users can get information on their candidates/MP/MLA on GSM mobiles

Step 1→ Dial \*325\