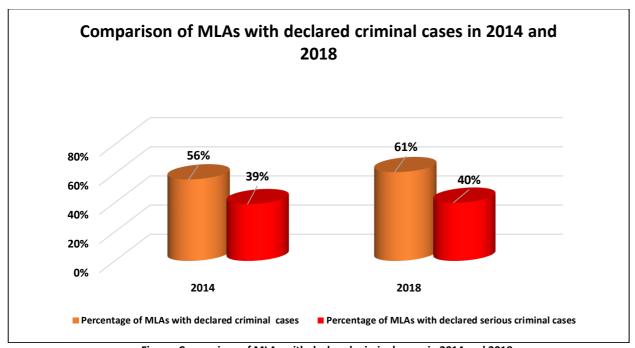

#### **CRIMINAL BACKGROUND**

- <u>MLAs with criminal cases</u>: Out of the 119 MLAs analysed, 73(61%) MLAs have declared criminal cases against themselves. Out of 119 MLAs analysed during Telangana Assembly elections in 2014, 67 (56%) MLAs had declared criminal cases against themselves.
- <u>MLAs with serious criminal cases:</u>47(40%) MLAs have declared serious criminal cases including cases related to attempt to murder, crime against women etc. Out of 119 MLAs analysed during Telangana Assembly elections in 2014, 46 (39%) MLAs had declared serious criminal cases against themselves.

Figure: Comparison of MLAs with declared criminal cases in 2014 and 2018

| S.No. | Telangana Assembly Elections Year | Number of MLAs<br>Analysed | Number of MLAs with<br>Declared Criminal Cases | Percentage of MLAs<br>with Declared Criminal<br>Cases | Number of MLAs with<br>Declared Serious<br>Criminal Cases | Percentage of MLAs<br>with Declared Serious<br>Criminal Cases |
|-------|-----------------------------------|----------------------------|------------------------------------------------|-------------------------------------------------------|-----------------------------------------------------------|---------------------------------------------------------------|
| 1     | 2014                              | 119                        | 67                                             | 56%                                                   | 46                                                        | 39%                                                           |
| 2     | 2018                              | 119                        | 73                                             | 61%                                                   | 47                                                        | 40%                                                           |

Table: Comparison of MLAs with declared criminal cases in 2014 and 2018

- MLAs with declared cases related to attempt to murder: 7 MLAs have declared cases related to attempt to murder (IPC Section 307).
- <u>MLAs with declared cases related to Crime against women:</u> 3 MLAs have declared cases related to crime against women such as Assault or criminal force to woman with intent to outrage her modesty (IPC Section-354)