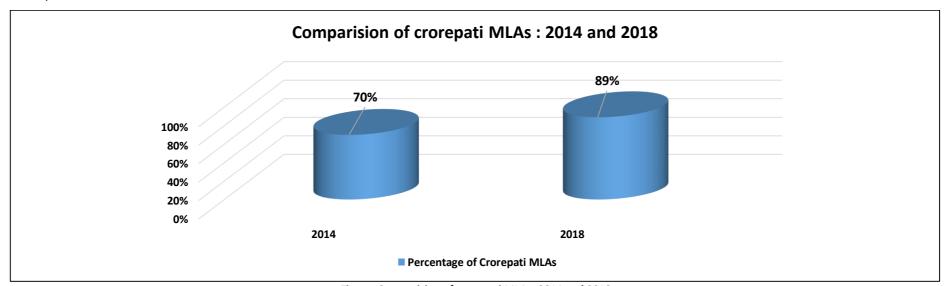

#### **FINANCIAL BACKGROUND**

• <u>Crorepati MLAs</u>: Out of the **119** newly elected MLAs, **106** (89%) are crorepatis. Out of **119** MLAs analysed during **Telangana 2014 assembly elections**, **83** (70%) MLAs were crorepatis.

Figure: Comparision of crorepati MLAs: 2014 and 2018

| S.No. | Telangana Assembly Elections Year | ions Year Number of MLAs Analysed |     | Percentage of Crorepati MLAs |  |
|-------|-----------------------------------|-----------------------------------|-----|------------------------------|--|
| 1     | 2014                              | 119                               | 83  | 70%                          |  |
| 2     | 2018                              | 119                               | 106 | 89%                          |  |

Table: Comparision of crorepati MLAs: 2014 and 2018

• <u>Partywise crorepati MLAs:</u> 83(94%)out of 88 MLAs from TRS,14(74%) out of 19 MLAs from INC, 5(71%) out of 7 MLAs from AIMIM, 1 (50%) out of 2 MLAs from TDP and 1(100%) MLA from BJP have declared assets valued more than Rs 1 crore.