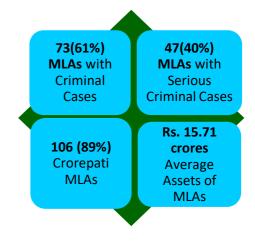

#### **CRIMINAL BACKGROUND**

- <u>MLAs with criminal cases</u>: Out of the 119 MLAs analysed, 73(61%) MLAs have declared criminal cases against themselves. Out of 119 MLAs analysed during Telangana Assembly elections in 2014, 67 (56%) MLAs had declared criminal cases against themselves.
- <u>MLAs with serious criminal cases:</u>47(40%) MLAs have declared serious criminal cases including cases related to attempt to murder, crime against women etc. Out of 119 MLAs analysed during Telangana Assembly elections in 2014, 46 (39%) MLAs had declared serious criminal cases against themselves.

#### **FINANCIAL BACKGROUND**

• <u>Crorepati MLAs</u>: Out of the **119** newly elected MLAs, **106** (89%) are crorepatis. Out of **119** MLAs analysed during **Telangana 2014 assembly elections**, **83** (70%) MLAs were crorepatis.