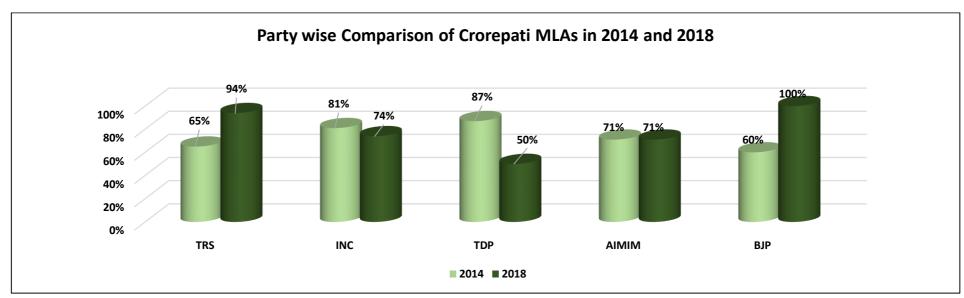

Table: Comparision of crorepati MLAs: 2014 and 2018

• <u>Partywise crorepati MLAs:</u> 83(94%)out of 88 MLAs from TRS,14(74%) out of 19 MLAs from INC, 5(71%) out of 7 MLAs from AIMIM, 1 (50%) out of 2 MLAs from TDP and 1(100%) MLA from BJP have declared assets valued more than Rs 1 crore.

Figure: Party wise Comparison of Crorepati MLAs in 2014 and 2018

Figure: Share of Wealth Among MLAs

• Share of Wealth among MLAs: The table given below shows the share of wealth among MLAs in Telangana Assembly Elections, 2018: