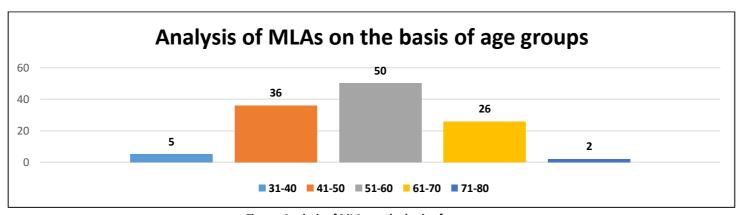

#### **Analysis based on Age groups**

Figure: Analysis of MLAs on the basis of age groups

| Age Group (In Years) | Number of MLAs Analyzed |
|----------------------|-------------------------|
| 31-40                | 5                       |
| 41-50                | 36                      |
| 51-60                | 50                      |
| 61-70                | 26                      |
| 71-80                | 2                       |
| Total                | 119                     |

Table: Analysis of MLAs on the basis of age groups