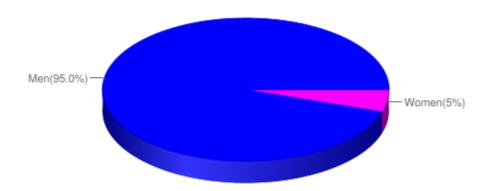

# **Overall Gender Report**

| Men   | 113 |
|-------|-----|
| Women | 6   |
| Total | 119 |