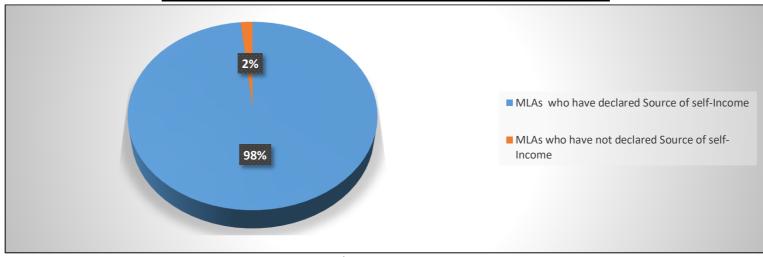

### **SOURCES OF INCOME**

## MLAs who have/have not declared sources of self-income

Figure: MLAs who have/have not declared sources of self-income

| MLAs who have declared Source of self-Income     | 117 |
|--------------------------------------------------|-----|
| MLAs who have not declared Source of self-Income | 2   |
| Total MLAs                                       | 119 |

Table: MLAs who have/have not declared sources of self-income

<sup>\*</sup> Some MLAs may be exempted from filing Income Tax Returns