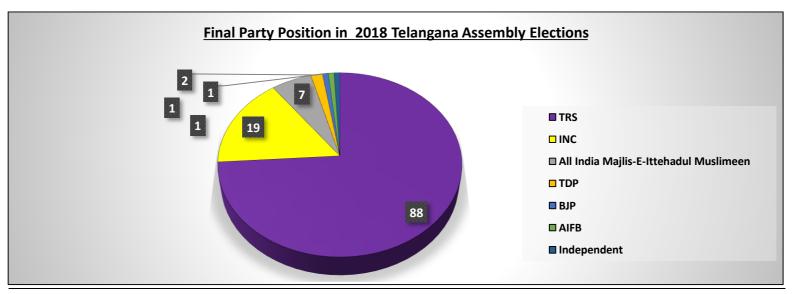

**Figure: Final Party Position** 

| Party Name                             | Total seats won |
|----------------------------------------|-----------------|
| TRS                                    | 88              |
| INC                                    | 19              |
| All India Majlis-E-Ittehadul Muslimeen | 7               |
| TDP                                    | 2               |
| ВЈР                                    | 1               |
| AIFB                                   | 1               |
| IND                                    | 1               |
| All Parties                            | 119             |

**Table: Final Party Position** 