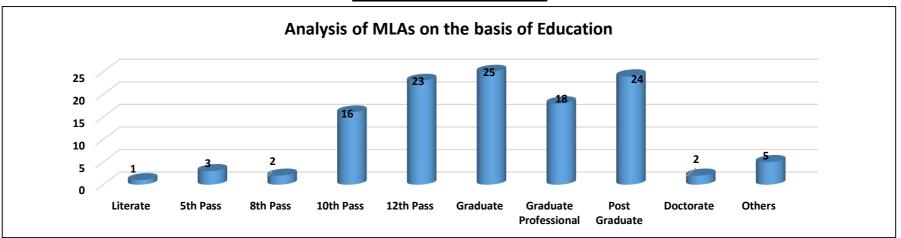

## **Overall Education Report**

Figure: Analysis of MLAs on the basis of education

| Education Group       | Number of MLAs analyzed |
|-----------------------|-------------------------|
| Literate              | 1                       |
| 5th Pass              | 3                       |
| 8th Pass              | 2                       |
| 10th Pass             | 16                      |
| 12th Pass             | 23                      |
| Graduate              | 25                      |
| Graduate Professional | 18                      |
| Post Graduate         | 24                      |
| Doctorate             | 2                       |
| Others                | 5                       |
| Total                 | 119                     |

Table: Analysis of MLAs on the basis of education