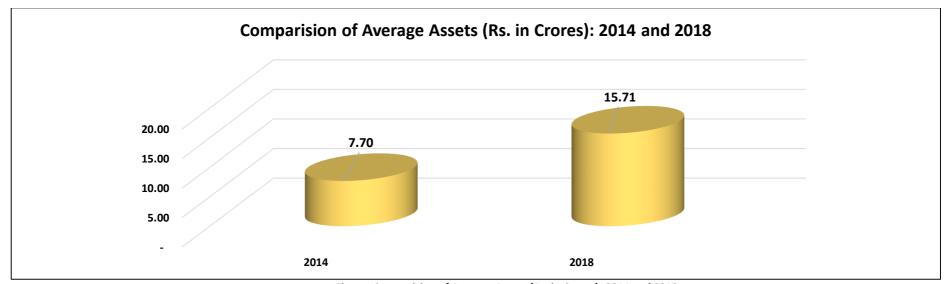

**Table: Share of Wealth Among MLAs** 

• Average assets: The average of assets per MLA in the Telangana 2018 assembly elections is **Rs. 15.71 crores.** In 2014, the average assets of 119 MLAs analyzed was **Rs 7.70 crores.** 

Figure: Comparision of Average Assets (Rs. in Crores): 2014 and 2018

| S.No. | Telangana Assembly Elections Year | Number of MLAs Analysed | Average Assets (in Rs) |  |
|-------|-----------------------------------|-------------------------|------------------------|--|
| 1     | 2014                              | 119                     | Rs. 7,70,97,375        |  |
|       |                                   |                         | 7 Crore+               |  |
| 2     | 2018                              | 119                     | Rs 15,71,57,146        |  |
|       |                                   |                         | 15 Crore+              |  |