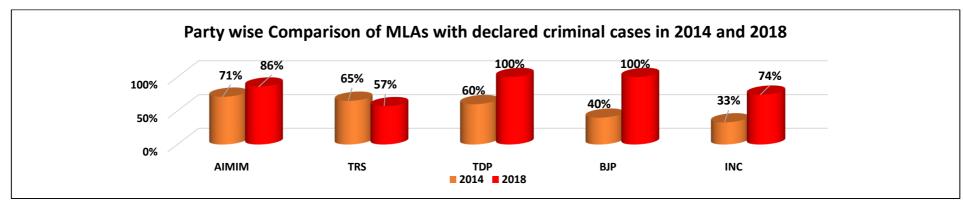

- <u>Party wise MLAs with criminal cases:</u>50(57%) out of 88 MLAs from TRS, 14 (74%) out of 19 MLAs from INC, 6(86%) out of 7 MLAs from AIMIM, 2 (100%) MLAs from TDP and 1 (100%) from BJP MLAs have declared criminal cases against themselves in their affidavits.
- <u>Party wise MLAs with serious criminal cases:</u> 34(39%) out of 88 MLAs from TRS, 9 (47%) out of 19 MLAs from INC, 2(29%) out of 7 MLAs from AIMIM, 1 (50%) out of 2 MLAs from TDP and 1 (100%) from BJP MLAs have declared serious criminal cases against themselves in their affidavits

Figure: Party wise comparison of percentage of MLAs with declared criminal cases: 2014 and 2018