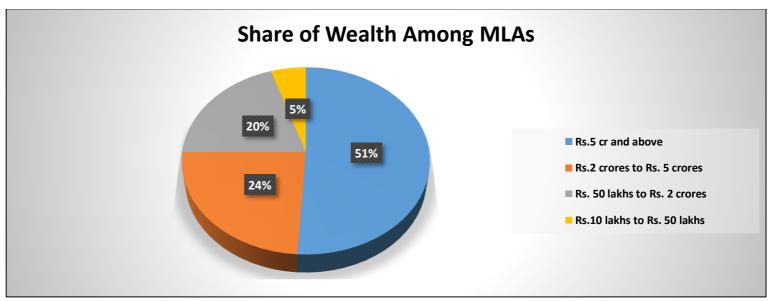

Figure: Party wise Comparison of Crorepati MLAs in 2014 and 2018

Figure: Share of Wealth Among MLAs

• Share of Wealth among MLAs: The table given below shows the share of wealth among MLAs in Telangana Assembly Elections, 2018:

| Value of assets              | Number of MLAs | % of MLAs |  |  |
|------------------------------|----------------|-----------|--|--|
| Rs.5 cr and above            | 61             | 51%       |  |  |
| Rs.2 crores to Rs. 5 crores  | 28             | 24%       |  |  |
| Rs. 50 lakhs to Rs. 2 crores | 24             | 20%       |  |  |
| Rs.10 lakhs to Rs. 50 lakhs  | 6              | 5%        |  |  |

**Table: Share of Wealth Among MLAs** 

• Average assets: The average of assets per MLA in the Telangana 2018 assembly elections is **Rs. 15.71 crores.** In 2014, the average assets of 119 MLAs analyzed was **Rs 7.70 crores.** 