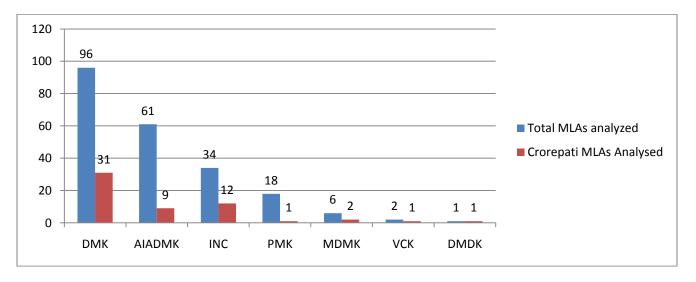

# Analysis based on assets -MLAs

Out of 234 MLAs in Tamil Nadu 2006 Assembly Elections, 57(24%) were crorepatis. 35% of MLAs of INC were crorepatis while 32% of DMK MLAs are also crorepatis. 15% of AIADMK candidates were crorepatis.

| Party  | Total MLAs analyzed | Crorepati MLAs Analysed | % of crorepati MLAs |
|--------|---------------------|-------------------------|---------------------|
| DMK    | 96                  | 31                      | 32%                 |
| AIADMK | 61                  | 9                       | 15%                 |
| INC    | 34                  | 12                      | 35%                 |
| PMK    | 18                  | 1                       | 6%                  |
| MDMK   | 6                   | 2                       | 33%                 |
| VCK    | 2                   | 1                       | 50%                 |
| DMDK   | 1                   | 1                       | 100%                |

Table: Crorepati MLAs-party-wise break up

Figure: Crorepati MLAs from major parties