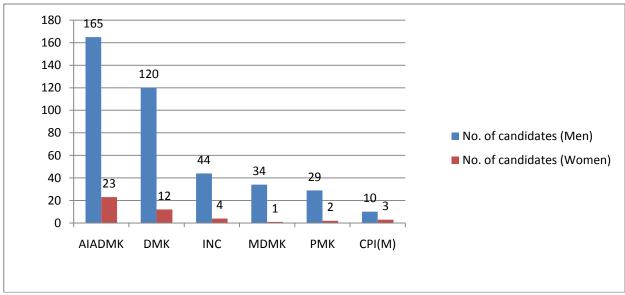

# Women's representation in Tamil Nadu Assembly Elections, 2006

Out of 2586 candidates in Tamil Nadu 2006 Assembly Election, only 156 or 6% were women. 22 out of these 156 emerged as MLAs. 7 of them are from AIADMK and DMK each, 3 from INC and CPI(M) each and PMK has only 1 women MLA.

| Party  | No. of candidates<br>(Men) | No. of candidates<br>(Women) | No. of MLAs<br>(Men) | No. of MLAs<br>(Women) |
|--------|----------------------------|------------------------------|----------------------|------------------------|
| AIADMK | 165                        | 23                           | 54                   | 7                      |
| DMK    | 120                        | 12                           | 89                   | 7                      |
| INC    | 44                         | 4                            | 31                   | 3                      |
| CPI(M) | 10                         | 3                            | 6                    | 3                      |
| PMK    | 29                         | 2                            | 17                   | 1                      |
| MDMK   | 34                         | 1                            | 6                    | 0                      |
| OTHERS | 2028                       | 111                          | 9                    | 1                      |
| TOTAL  | 2430                       | 156                          | 212                  | 22                     |

Table: party-wise women representation analysis

Figure: Party-wise women analysis