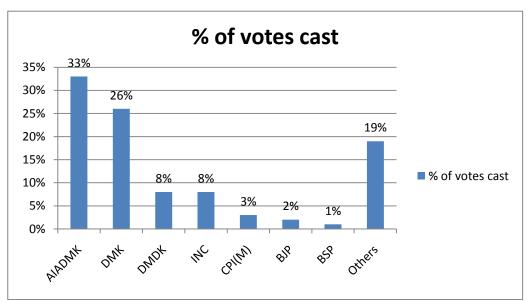

## Voting and winning trend

The percentage of votes polled for major parties clearly show that none of them got anywhere close to the 50% mark. AIADMK managed approx 33% of the votes cast. DMK managed approx 26% of the votes cast.INC and DMDK each managed just 8% of the votes cast.

| Party  | Total votes cast | Percentage of votes |
|--------|------------------|---------------------|
| AIADMK | 10768559         | 33%                 |
| DMK    | 8728716          | 26%                 |
| DMDK   | 2764223          | 8%                  |
| INC    | 2765768          | 8%                  |
| CPI(M) | 872674           | 3%                  |
| ВЈР    | 666823           | 2%                  |
| BSP    | 259336           | 1%                  |
| Others | 6165456          | 19%                 |

Table: Party-wise break up of total votes cast

Figure: Percentage of votes cast