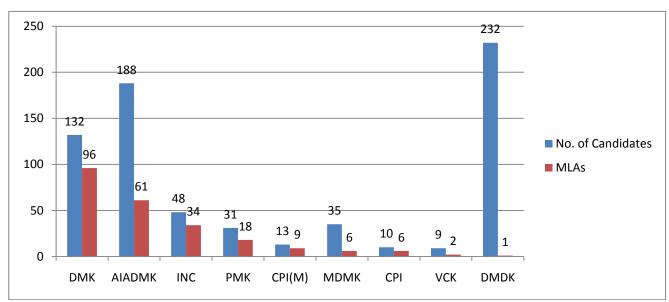

#### Party-wise break-up of Candidates and MLAs

There are 234 assembly constituencies in Tamil Nadu. Maximum numbers of MLAs (96) are from DMK followed by 61 from AIADMK and 34 from INC. The party wise break-up of MLAs as compared to the total number of candidates from the party is given below:

| Party  | No. of Candidates | MLAs |
|--------|-------------------|------|
| DMK    | 132               | 96   |
| AIADMK | 188               | 61   |
| INC    | 48                | 34   |
| PMK    | 31                | 18   |
| CPI(M) | 13                | 9    |
| MDMK   | 35                | 6    |
| СРІ    | 10                | 6    |
| VCK    | 9                 | 2    |
| DMDK   | 232               | 1    |
| IND    | 1222              | 1    |

Table: Party-wise break-up of total candidates and total MLAs

Figure: Candidates vs. MLAs- party- wise