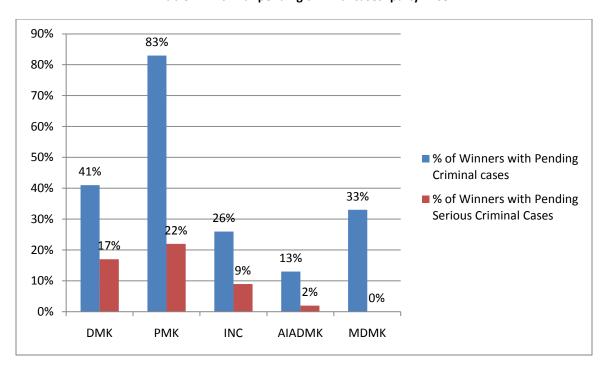

### Party-wise break up of MLAs with pending criminal cases

The table below gives the information about the MLAs with respect to the pending criminal cases against them. A total of 77 MLAs in 2006 Tamil Nadu Assembly have pending criminal cases against them, out of which 39 MLAs were from DMK, 15 MLAs were from PMK, 9 MLAs were from INC and 8 MLAs from AIADMK. The comparison between total candidates and MLAs with pending criminal cases, party wise is given below:

| Party  | Total No. of Candidates | Total Number of MLAs | Winners with<br>Pending<br>Criminal cases | % of Winners<br>with Pending<br>Criminal cases | Winners with<br>Pending Serious<br>Criminal Cases | % of Winners<br>with Pending<br>Serious Criminal<br>Cases |
|--------|-------------------------|----------------------|-------------------------------------------|------------------------------------------------|---------------------------------------------------|-----------------------------------------------------------|
| DMK    | 129                     | 96                   | 39                                        | 41%                                            | 16                                                | 17%                                                       |
| PMK    | 31                      | 18                   | 15                                        | 83%                                            | 4                                                 | 22%                                                       |
| INC    | 48                      | 34                   | 9                                         | 26%                                            | 3                                                 | 9%                                                        |
| AIADMK | 183                     | 61                   | 8                                         | 13%                                            | 1                                                 | 2%                                                        |
| MDMK   | 33                      | 6                    | 2                                         | 33%                                            | 0                                                 | 0%                                                        |
| СРІ    | 10                      | 6                    | 2                                         | 33%                                            | 1                                                 | 7%                                                        |
| CPI(M) | 13                      | 9                    | 1                                         | 11%                                            | 0                                                 | 0%                                                        |
| VCK    | 9                       | 2                    | 1                                         | 50%                                            | 0                                                 | 0%                                                        |

Table: MLAs with pending criminal cases- party-wise

Figure: % MLAs with pending criminal cases- party-wise