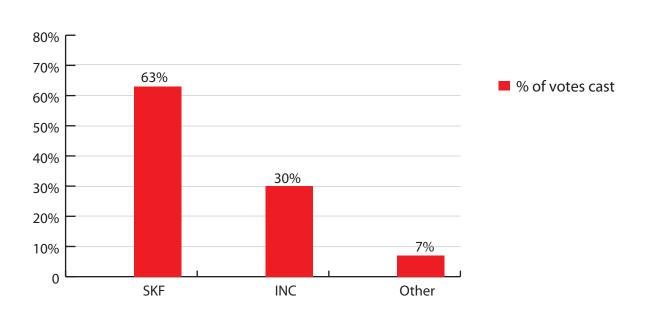

### The % of votes polled by major parties

SDF managed to get 63% of the votes cast. This was 53% of the electorate. The total electorate in Sikkim was 3,00,584 and the total votes cast were 2,51,751.

Further break-up is givenin table-

**Table: Per cent of votes cast** 

| Party                              | Total votes cast for the party | % of votes cast | % of total registered voters |
|------------------------------------|--------------------------------|-----------------|------------------------------|
| Sikkim Demo-<br>cratic Front (SDF) | 159,351                        | 63%             | 53%                          |
| Indian National<br>Congress (INC)  | 74,483                         | 30%             | 25%                          |
| Others                             | 17,917                         | 7%              | 6%                           |

Figure: Per cent of votes cast in Sikkim-Party wise