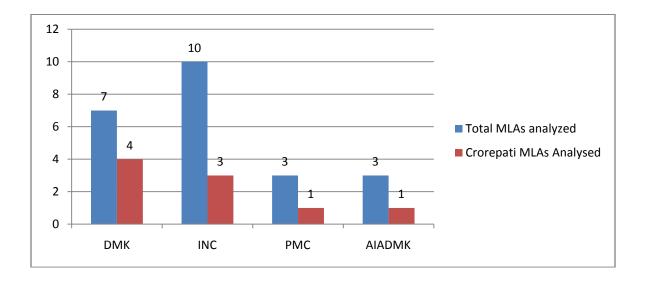

#### **Party Wise Crorepati MLAs**

Out of 30 MLAs in Pondicherry 2006 Assembly Elections, 9(30%) are crorepatis. 57% MLAs from DMK are crorepatis followed by 33% MLAs from PMC and AIADMK. 30% of INC MLAs are crorepatis.

| Party  | Total MLAs analyzed | Crorepati MLAs Analysed | % of crorepati MLAs |
|--------|---------------------|-------------------------|---------------------|
| DMK    | 7                   | 4                       | 57%                 |
| PMC    | 3                   | 1                       | 33%                 |
| AIADMK | 3                   | 1                       | 33%                 |
| INC    | 10                  | 3                       | 30%                 |

Table: Crorepati MLAs-party-wise break up

Figure: Crorepati MLAs from major parties