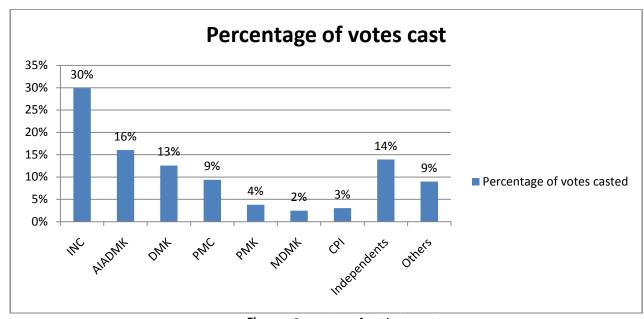

## Voting and winning trend

The percentage of votes polled for major parties clearly show that none of them got anywhere close to the 50% mark. INC managed approx 29.91% of the votes cast, AIADMK managed approx 16.04% of the votes cast and DMK managed to get only 12.59% of the votes cast.

| Party        | Total votes cast | Percentage of votes cast |
|--------------|------------------|--------------------------|
| INC          | 169071           | 30%                      |
| AIADMK       | 90699            | 16%                      |
| DMK          | 71173            | 13%                      |
| PMC          | 53139            | 9%                       |
| PMK          | 21507            | 4%                       |
| MDMK         | 13977            | 2%                       |
| СРІ          | 17314            | 3%                       |
| Independents | 78666            | 14%                      |
| Others       | 49743            | 9%                       |

Table: Party-wise break up of total votes cast

Figure: Percentage of total votes cast