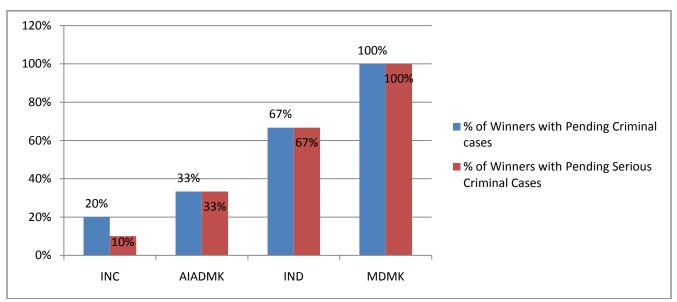

## Party-wise break up of MLAs with pending criminal cases

The table below gives the information about the MLAs with respect to the pending criminal cases against them. A total of 6 MLAs (20%) in 2006 Pondicherry Assembly have pending criminal cases against them, out of which 2 MLAs were from INC, 1 MLA each from MDMK and AIADMK and the rest 2 MLAs are independents. The comparison between total candidates and MLAs analyzed with pending criminal cases, party wise is given below:

| Party  | Total No. of<br>Candidates<br>analyzed | Total Number of MLAs Analyzed | Winners with<br>Pending<br>Criminal cases | % of Winners<br>with Pending<br>Criminal cases | Winners with<br>Pending Serious<br>Criminal Cases | % of Winners<br>with Pending<br>Serious Criminal<br>Cases |
|--------|----------------------------------------|-------------------------------|-------------------------------------------|------------------------------------------------|---------------------------------------------------|-----------------------------------------------------------|
| INC    | 16                                     | 10                            | 2                                         | 20%                                            | 1                                                 | 10%                                                       |
| AIADMK | 18                                     | 3                             | 1                                         | 33%                                            | 1                                                 | 33%                                                       |
| IND    | 9                                      | 3                             | 2                                         | 67%                                            | 2                                                 | 67%                                                       |
| MDMK   | 3                                      | 1                             | 1                                         | 100%                                           | 1                                                 | 100%                                                      |
| Others | 102                                    | 3                             | 0                                         | 0%                                             | 0                                                 | 0%                                                        |
| Total  | 148                                    | 30                            | 6                                         | 20%                                            | 5                                                 | 17%                                                       |

Table: MLAs with pending criminal cases- party-wise

Figure: % MLAs with pending criminal cases- party-wise