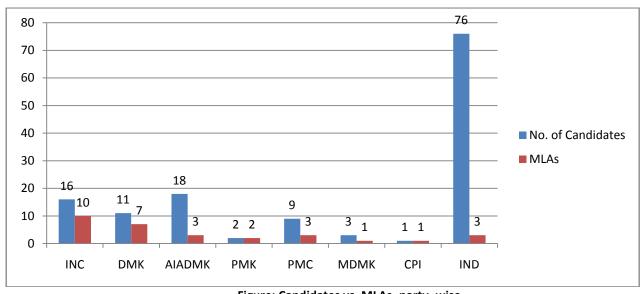

## Party-wise break-up of Candidates and MLAs

There are 30 assembly constituencies in Pondicherry. Maximum numbers of MLAs (10) are from INC followed by 7 from DMK and 3 from AIADMK. The party wise break-up of MLAs as compared to the total number of candidates from the party is given below:

| Party  | No. of Candidates | MLAs |
|--------|-------------------|------|
| INC    | 16                | 10   |
| DMK    | 11                | 7    |
| AIADMK | 18                | 3    |
| PMK    | 2                 | 2    |
| PMC    | 9                 | 3    |
| MDMK   | 3                 | 1    |
| СРІ    | 1                 | 1    |
| IND    | 76                | 3    |

Table: Party-wise break-up of total candidates and total MLAs

Figure: Candidates vs. MLAs- party- wise

Analysis of the MLAs of Pondicherry (based on 2006 assembly elections). Data in this Kit is presented in good faith, with an intention to inform voters. Candidates' affidavit with nomination papers is the source of this analysis. <a href="www.myneta.info.">www.myneta.info.</a>