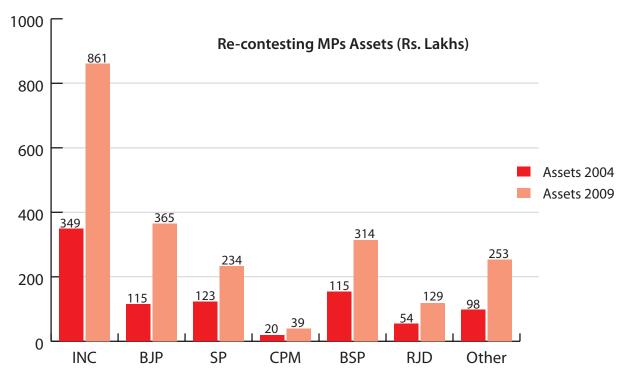

19,253,442 (Rs 1.9 Cr)
- The average asset for these re contesting MPs as declared in 2009= Rs 48,615,082 (Rs 4.8 Cr)
- Average asset growth for these re contesting MPs = Rs 29,361,640 (Rs 2.9 Cr)
- Percentage growth in assets for these re contesting MPs = 289%

#### For re-elected MPs

- Total re-elected MPs= 157
- The average assets for these re-elected MPs as declared in 2004= Rs 22,896,998 (Rs 2.2 Cr)
- The average asset for these re-elected MPs as declared in 2009= Rs 60,893,869 (Rs 6 Cr)
- Average asset growth for these re-elected MPs= Rs 37,996,871 (Rs 3.7 Cr)
- Percentage growth in assets for these re-elected MPs= 288%

## Average asset increase for re contesting MPs - Party Wise

For re-contesting MPs there has been an average increase of 240% for INC MPs and 314% for BJP MPs.





Average asset increase for re-contesting MPs has been shown party-wise in the table given below.

| S No | 2009 Party | Total number<br>of<br>MPs | Average assets 2004 | Average assets<br>2009 | Average asset increase | Average % increase in assets |
|------|------------|---------------------------|---------------------|------------------------|------------------------|------------------------------|
| 1    | INC        | 112                       | 34,906,108          | 86,082,519             | 51,176,410             | 240%                         |
| 2    | BJP        | 68                        | 11,479,391          | 36,514,025             | 25,034,634             | 314%                         |
| 3    | SP         | 21                        | 12,313,486          | 23,361,847