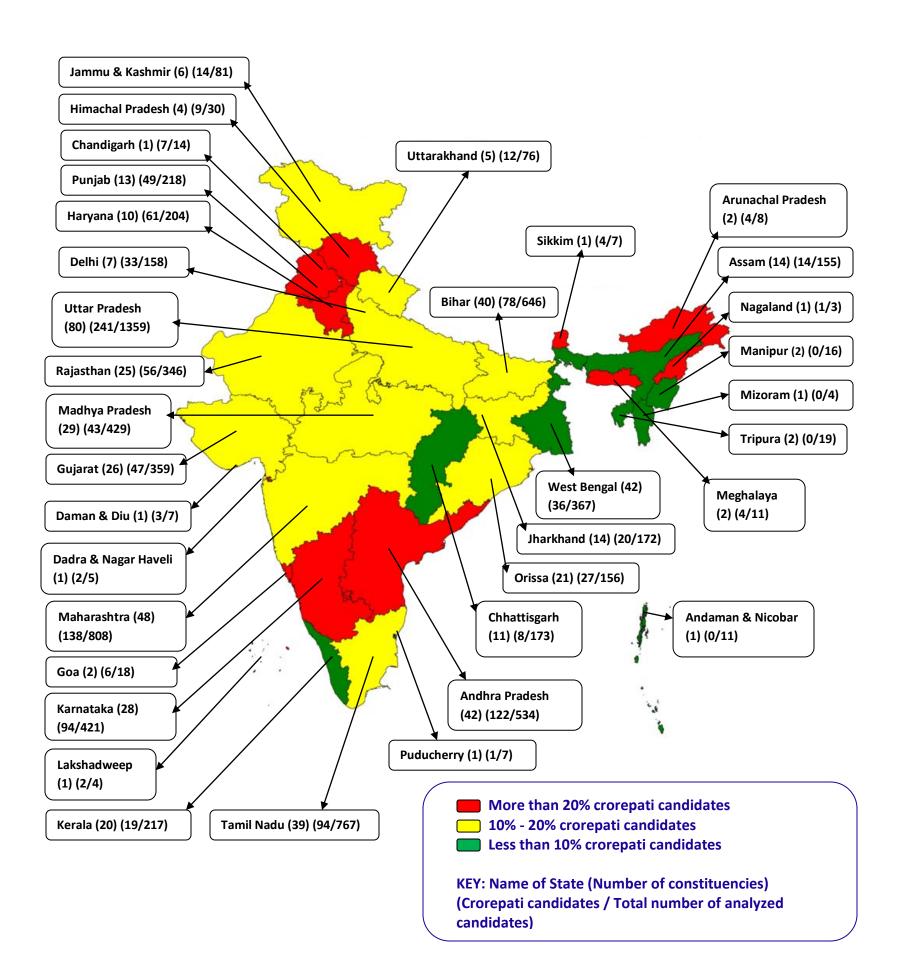

|              |                                              |       |                                              |       |                                  |       |                           |       |      |
| for S<br>Unio | ND TOTAL<br>States and<br>on<br>Itories   | 543                          | 8070              | 7810         | 97%                                          | 1158  | 15%                                          | 1249  | 16%                              | 244   | 3%                        | 4863  | 62%  |

12 A Report by ADR

#### **Candidates with pending criminal cases**



#### **Candidates with pending serious criminal cases**



#### MPs with pending criminal cases



#### MPs with pending serious criminal cases



#### **Crorepati Candidates**



#### **Crorepati MPs**





### **CONTENTS**

| Executive summary for candidates and MPs                                       | 21 |
|--------------------------------------------------------------------------------|----|
| Voting and winning trend                                                       | 23 |
| Voting analysis                                                                | 23 |
| Comparison candidates & MPs – Lok Sabha 2004 & Lok Sabha 2009                  | 26 |
| Analysis based on pending criminal cases                                       | 27 |
| Analysis based on pending criminal cases- for candidates                       | 27 |
| Party wise break up for candidates with pending criminal cases                 | 27 |
| Violent crimes distribution – for candidates o