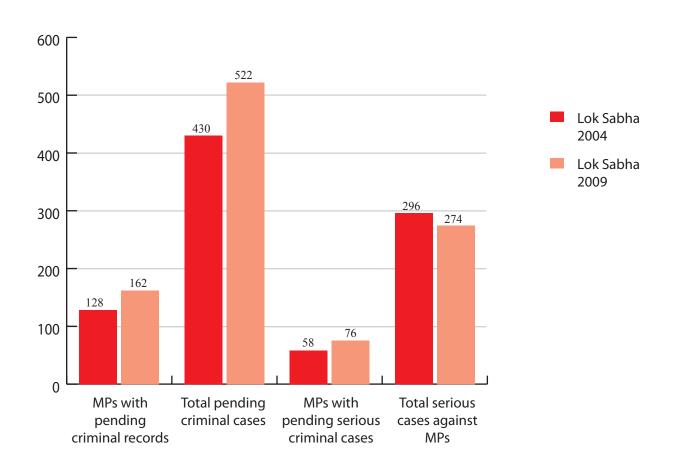

The report confirms our worst suspicions. MPs with criminal records are more numerous in 2009 (162) than in 2004 (128), and so too those involved in heinous offences such as dacoity, rape and murder (76:58).

#### **Summary for MPs**

- Of the 608 candidates with the most serious criminal cases against them, only 76 won. The remaining 532 were rejected by the voters.
- Out of 543 new MPs, 162 (30%) have pending criminal cases against them. Comparing this to Lok Sabha 2004, affidavits were available for 536 MPs out of which 128 (24%) had pending criminal cases against them.
- Out of these 162 MPs with pending criminal cases, there are pending serious criminal cases against 76 MPs (14%). Contrasting this with Lok Sabha 2004, there were 128 MPs with pending criminal cases out of which 58 MPs (11 %) had serious pending criminal cases.
- Out of 162 MPs with pending criminal cases in Lok Sabha 2009, 44 each are of BJP and INC. There are 9 MPs of SP, 6 of BSP, 8 of JD (U), 4 each of AITC, DMK, BJD, NCP and ADMK with pending criminal cases.
- As the number of MPs with pending criminal cases has increased from 128 in Lok Sabha 2004 to 162 in Lok Sabha 2009, so has the number of total criminal cases pending against MPs from 430 in Lok Sabha 2004 to 522 in Lok Sabha 2009.
- The number of total serious IPC sections against MPs has decreased from 296 in Lok Sabha 2004 to 274 in Lok Sabha 2009.
- The number of crorepati MPs has increased from 156 in Lok Sabha 2004 to 315 in Lok Sabha 2009.
- Out of 315 crorepati MPs in Lok Sabha 2009, 146 are of INC, 59 are of BJP, 14 are of SP, 13 each are of BSP and DMK, 9 of SHS, 8 of JD (U) and 7 of AITC.
- Among major parties, the average asset per MP for INC is Rs. 5.9 crores and for BJP is Rs 3.4 crores.
- Average asset for a MP in the country is Rs 4.5 crores. For calculating this average, assets of three MPs having assets more than hundred crores have been excluded.
- Out of 543 MPs, 84 have not declared their PAN details.
- Out of 556 women candidates, only 59 managed to win. Hence only 11% of MPs in current Lok Sabha are women.