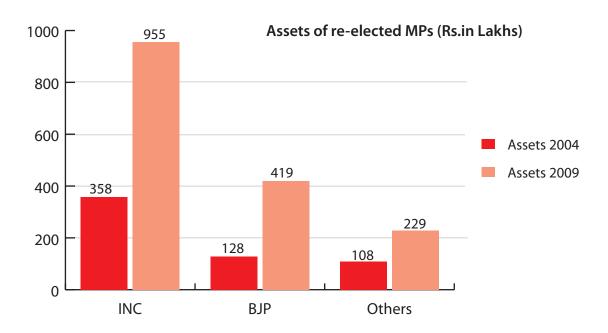

| 2,137,675              | 1,637,675              | 328%                         |
| 27   | PDA         | 1                         | 205,000             | 1,550,089              | 1,345,089              | 656%                         |
| 28   | AITC        | 1                         | 375,489             | 473,194                | 97,705                 | 26%                          |
|      | Grand Total | 304                       | 19,253,442          | 48,615,082             | 29,361,640             | 289%                         |

## Average asset increase for re-elected MPs - Party wise

For re-elected MPs there has been an average increase of 340% for INC MPs and 199% for BJP MPs. For other parties please see below.

Figure: Asset comparison for re-elected MPs of INC & BJP



| S No | 2009 Party | Total number<br>of<br>MPs | Average assets 2004 | Average assets 2009 | Average asset increase | Average % increase in assets |
|------|------------|---------------------------|---------------------|---------------------|------------------------|------------------------------|
| 1    | INC        | 73                        | 35,825,794          | 95,488,597          | 59,662,803             | 340%                         |
| 2    | BJP        | 35                        | 12,831,874          | 41,945,074          | 29,113,200             | 199%                         |
| 3    | DMK        | 7                         | 9,544,063           | 30,763,590          | 21,219,527             | 225%                         |
| 4    | SP         | 7