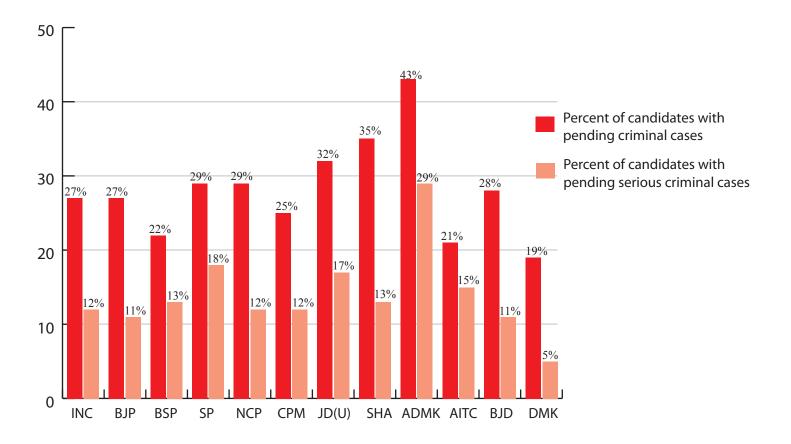

#### Party wise break up for candidates with pending criminal cases

Total 1158 candidates contesting Lok Sabha 2009 elections had pending criminal cases against them. Out of 438 candidates of INC, 117 (27%) had pending criminal cases, 116 candidates out of 428 (27%) candidates of BJP had pending criminal cases. The party wise break up is given in the table below.

Table: Candidates with pending criminal cases and serious pending criminal cases-party wise break up

| Party | Total candidates<br>analysed by NEW | Candidates<br>with pending<br>criminal cases | Percent of candidates with pending criminal cases | Number of candidates with pending serious criminal cases | Percent of candidates with pending serious criminal cases |
|-------|-------------------------------------|----------------------------------------------|---------------------------------------------------|----------------------------------------------------------|-----------------------------------------------------------|
| INC   | 438                                 | 117                                          | 27%                                               | 52                                                       | 12%                                                       |
| ВЈР   | 428                                 | 116                                          | 27%                                               | 49                                                       | 11%                                                       |
| BSP   | 493                                 | 107                                          | 22%                                               | 62                                                       | 13%                                                       |
| SP    | 192                                 | 55                                           | 29%                                               | 35                                                       | 18%                                                       |
| NCP   | 68                                  | 20                                           | 29%                                               | 8                                                        | 12%                                                       |
| СРМ   | 81                                  | 20                                           | 25%                                               | 10                                                       | 12%                                                       |
| JD(U) | 53                                  | 17                                           | 32%                                               | 9                                                        | 17%                                                       |
| SHS   | 46                                  | 16                                           | 35%                                               | 6                                                        | 13%                                                       |
| ADMK  | 21                                  | 9                                            | 43%                                               | 6                                                        | 29%                                                       |
| AITC  | 33                                  | 7                                            | 21%                                               | 5                                                        | 15%                                                       |
| BJD   | 18                                  | 5                                            | 28%                                               | 2                                                        | 11%                                                       |
| DMK   | 21                                  | 4                                            | 19%                                               | 1                                                        | 5%                                                        |
| other | 5918                                | 665                                          | 11%                                               | 363                                                      | 6%                                                        |
| Total | 7810                                | 1158                                         | 15%                                               | 608                                                      | 8%                                                        |

Figure: Comparison of pending criminal cases and serious pending criminal cases for candidates of main parties