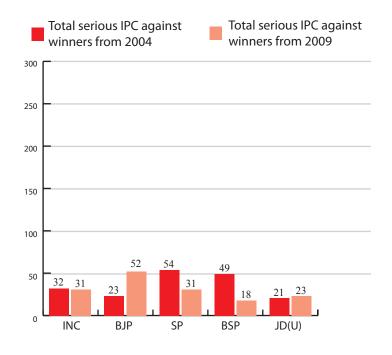

#### **Summary for MPs**

- Of the 608 candidates with the most serious criminal cases against them, only 76 won. The remaining 532 were rejected by the voters.
- Out of 543 new MPs, 162 (30%) have pending criminal cases against them. Comparing this to Lok Sabha 2004, affidavits were available for 536 MPs out of which 128 (24%) had pending criminal cases against them.
- Out of these 162 MPs with pending criminal cases, there are pending serious criminal cases against 76 MPs (14%). Contrasting this with Lok Sabha 2004, there were 128 MPs with pending criminal cases out of which 58 MPs (11 %) had serious pending criminal cases.
- Out of 162 MPs with pending criminal cases in Lok Sabha 2009, 44 each are of BJP and INC. There are 9 MPs of SP, 6 of BSP, 8 of JD (U), 4 each of AITC, DMK, BJD, NCP and ADMK with pending criminal cases.
- As the number of MPs with pending criminal cases has increased from 128 in Lok Sabha 2004 to 162 in Lok Sabha 2009, so has the number of total criminal cases pending against MPs from 430 in Lok Sabha 2004 to 522 in Lok Sabha 2009.
- The number of total serious IPC sections against MPs has decreased from 296 in Lok Sabha 2004 to 274 in Lok Sabha 2009.
- The number of crorepati MPs has increased from 156 in Lok Sabha 2004 to 315 in Lok Sabha 2009.
- Out of 315 crorepati MPs in Lok Sabha 2009, 146 are of INC, 59 are of BJP, 14 are of SP, 13 each are of BSP and DMK, 9 of SHS, 8 of JD (U) and 7 of AITC.
- Among major parties, the average asset per MP for INC is Rs. 5.9 crores and for BJP is Rs 3.4 crores.
- Average asset for a MP in the country is Rs 4.5 crores. For calculating this average, assets of three MPs having assets more than hundred crores have been excluded.
- Out of 543 MPs, 84 have not declared their PAN details.
- Out of 556 women candidates, only 59 managed to win. Hence only 11% of MPs in current Lok Sabha are women.