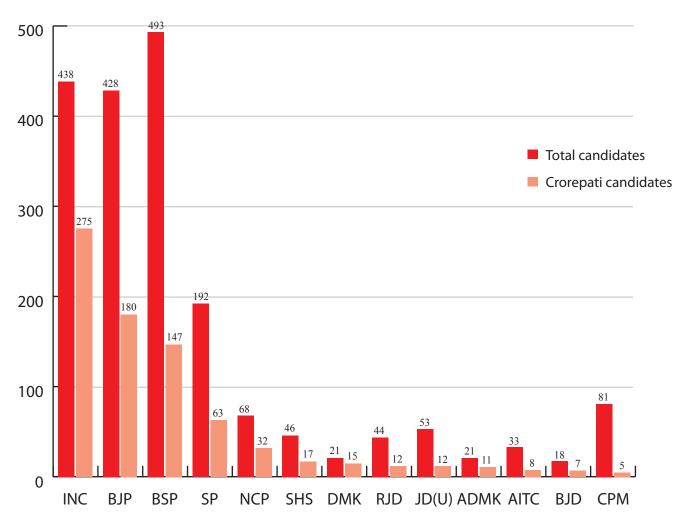

#### **Summary for candidates**

- Affidavits of 7810 candidates out of 8070 candidates who contested Lok Sabha 2009 elections were analyzed by National Election Watch (NEW).
- Out of these 7810 candidates, 1158 candidates or 15% declared pending criminal cases against them. INC had 117 such candidates out of 438 (26.71%), BJP had 116 out of 428 (27.10%), BSP had 107 out of 493 (21.70%), SP had 55 out of 192 (28.65%), NCP had 20 out of 68 (29.41%), CPM had 20 out of 81 (24.69%), SHS had 16 out of 46 (34.78), ADMK had 9 out of 21 (42.86%), TDP had 9 out of 31 (29%) and AITC had 7 out of 33 (21.21) candidates with pending criminal cases.
- Out of these 1158 candidates with pending criminal cases, 608 had pending serious criminal cases like murder, attempt to murder, kidnapping, robbery, extortion etc. pending against them. BSP had 62, INC had 52, BJP had 49, SP had 35, NCP had 8, CPM had 10, SHS and ADMK had 6 each and AITC had 5 candidates with pending serious criminal cases against them.
- There were 1551 candidates of four main parties (INC, BJP, BSP & SP) and out of these 1551 candidates 395 (25.46%) had pending criminal cases against them. Comparing this to Lok Sabha 2004 elections, there were 1252 candidates of these four major parties- INC, BJP, BSP and SP. Out of these 1252 candidates of four major political parties, 218 (17.41%) had pending criminal cases against them.
- There were 2108 IPC charges of heinous nature on the 1158 candidates with pending criminal cases which included murder, attempt to murder, kidnapping, extortion, etc.
- There were a total of 196 red alert constituencies where 3 or more contesting candidates had pending criminal cases. Muzaffarpur constituency in Bihar had 10 candidates with pending criminal cases followed by Khagaria constituency in Bihar which had 9 candidates with pending criminal cases.
- A total of 1249 candidates out of 7810 i.e. 16% were crorepatis. Among major parties, 275 candidates out of 438 (63%) of INC and 180 candidates out of 428 of BJP (42%) were crorepatis.
- A total of 244 candidates declared zero assets.

#### **Table: Candidates & MPs-Lok Sabha 2009**

| S No | Party                                             | Total candidates | MPs |
|------|---------------------------------------------------|------------------|-----|
| 1    | Indian National Congress(INC)                     | 440              | 206 |
| 2    | Bharatiya Janata Party(BJP)                       | 433              | 116 |
| 3    | Samajwadi Party(SP)                               | 193              | 23  |
| 4    | Bahujan Samaj Party(BSP)                          | 500              | 21  |
| 5    | Janata Dal (United) (JD(U))                       | 55               | 20  |
| 6    | All India Trinamool Congress(AITC)                | 35               | 19  |
| 7    | Dravida Munnetra Kazhagam(DMK)                    | 22               | 18  |
| 8    | Communist Party of India (Marxist) (CPM)          | 82               | 16  |
| 9    | Biju Janata Dal(BJD)                              | 18               | 14  |
| 10   | Shivsena(SHS)                                     | 47               | 11  |
| 11   | All India Anna Dravida Munnetra<br>Kazhagam(ADMK) | 23               | 9   |
| 12   | Independent(IND)                                  | 3829             | 9   |
| 13   | Nationalist Congress Party(NCP)                   | 68               | 9   |
| 14   | Telugu Desam Party(TDP)                           | 31               | 6   |
| 15   | Rashtriya Lok Dal(RLD)                            | 9                | 5   |
| 16   | Communist Party of India (CPI)                    | 56               | 4   |
| 17   | Rashtriya Janata Dal(RJD)                         | 44               | 4   |
| 18   | Shiromani Akali Dal(SAD)                          | 10               | 4   |
| 19   | Janata Dal (Secular)(JD(S))                       | 33               | 3   |
| 20   | Jammu & Kashmir National Conference(JKN)          | 3                | 3   |
| 21   | All India Forward Bloc (AIFB)                     | 21               | 2   |
| 22   | Jharkhand Mukti Morcha(JMM)                       | 42               | 2   |
| 23   | Muslim League Kerala State<br>Committee(MUL)      | 17               | 2   |
| 24   | Rashtriya Samaj Paksha(RSP)                       | 33               | 2   |
| 25   | Telangana Rashtra Samithi(TRS)                    | 9                | 2   |
| 26   | Asom Gana Parishad(AGP)                           | 6                | 1   |
| 27   | All India Majlis-E-Ittehadul<br>Muslimeen(AIMIM)  | 1                | 1   |
| 28   | Assam United Democratic Front(AUDF)               | 25               | 1   |