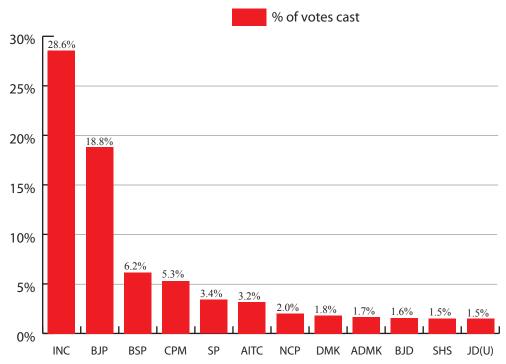

#### **Voting analysis**

The % of votes polled for major parties clearly show that none of them got anywhere close to the 50% mark. Total voting in the country was 58%. INC managed approx 29 % of the votes cast which was about 17% of the registered voters. BJP managed just 19% votes or 11% registered voters. The total electorate in the country was 71,37,76,525 and the total votes cast were 41,71,58,432.

Further break-up is given in the table

Table: % of votes polled

| Party  | Total votes cast for the party | % of votes cast | % of total registered voters |
|--------|--------------------------------|-----------------|------------------------------|
| INC    | 119,110,855                    | 28.55%          | 16.69%                       |
| ВЈР    | 78,435,538                     | 18.80%          | 10.99%                       |
| BSP    | 25,728,903                     | 6.17%           | 3.60%                        |
| СРМ    | 22,219,489                     | 5.33%           | 3.11%                        |
| SP     | 14,284,638                     | 3.42%           | 2.00%                        |
| AITC   | 13,355,986                     | 3.20%           | 1.87%                        |
| NCP    | 8,521,349                      | 2.04%           | 1.19%                        |
| DMK    | 7,625,397                      | 1.83%           | 1.07%                        |
| ADMK   | 6,953,591                      | 1.67%           | 0.97%                        |
| BJD    | 6,612,552                      | 1.59%           | 0.93%                        |
| SHS    | 6,454,850                      | 1.55%           | 0.90%                        |
| JD(U)  | 6,331,201                      | 1.52%           | 0.89%                        |
| Others | 101,524,083                    | 24.34%          | 14.22%                       |

Figure: % of votes cast