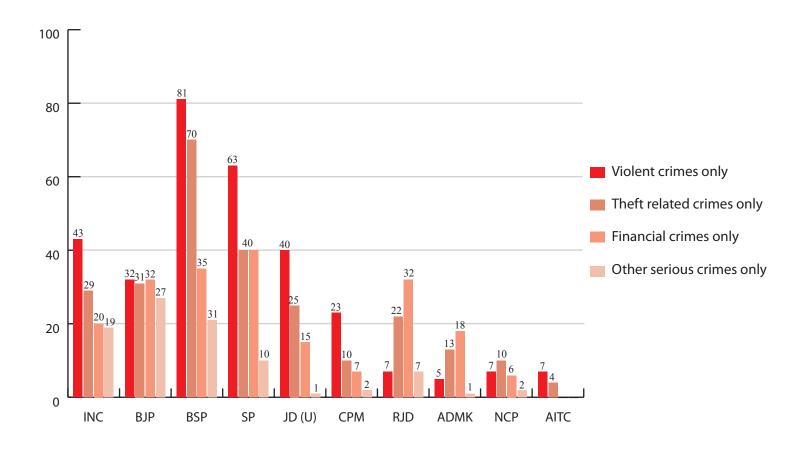

#### Serious crimes distribution – for <u>candidates</u> of major parties

The table below shows the breakup of serious IPC sections for candidates of major parties. Serious crimes have been distributed in categories of violent crimes, theft related crimes, finance related crimes and other serious crimes.

| 15.07                                                                                         | 15.6                                                               | l   | l   | 1   |    | l   |     | 1   |          |     |      |     | l   |     | l =                                   |
|-----------------------------------------------------------------------------------------------|--------------------------------------------------------------------|-----|-----|-----|----|-----|-----|-----|----------|-----|------|-----|-----|-----|---------------------------------------|
| IPC/<br>Party                                                                                 | IPC<br>Description                                                 | INC | ВЈР | BSP | SP | (U) | СРМ | RJD | AD<br>MK | NCP | AITC | SHS | BJD | DMK | Total<br>for 13<br>largest<br>parties |
| VIOLEN                                                                                        | T CRIMES                                                           |     |     |     |    |     |     |     |          |     |      |     |     |     |                                       |
| 300 302<br>303 304<br>304A<br>304B<br>305 306<br>308                                          | Murder & related                                                   | 11  | 8   | 19  | 5  | 15  | 2   | 1   | 0        | 1   | 0    | 1   | 0   | 0   | 63                                    |
| 307                                                                                           | Attempt to murder                                                  | 16  | 8   | 33  | 36 | 7   | 12  | 2   | 3        | 1   | 2    | 1   | 0   | 1   | 122                                   |
| 321322<br>323 324<br>325 326<br>327 328<br>329 330<br>331 332<br>333 334<br>335               | Voluntarily<br>causing hurt<br>by dangerous<br>weapons or<br>means | 8   | 14  | 16  | 15 | 9   | 8   | 0   | 2        | 3   | 4    | 3   | 0   | 0   | 82                                    |
| 339 340<br>341 342<br>343 344<br>345 346<br>347 348                                           | Wrongful<br>confinement<br>for three or<br>more days               | 1   | 0   | 1   | 0  | 1   | 1   | 1   | 0        | 0   | 0    | 1   | 0   | 0   | 6                                     |
| 359 360<br>361<br>362 363<br>363A<br>364<br>364A<br>365 366<br>366A<br>366B<br>367 368<br>369 | kidnapping                                                         | 7   | 1   | 11  | 7  | 8   | 0   | 3   | 0        | 2   | 1    | 0   | 0   | 0   | 40                                    |
| 372 373                                                                                       | Buying or<br>selling minor<br>for prostitu-<br>tion                | 0   | 1   | 0   | 0  | 0   | 0   | 0   | 0        | 0   | 0    | 0   | 0   | 0   | 1                                     |
| 375 376                                                                                       | Rape                                                               | 0   | 0   | 1   | 0  | 0   | 0   | 0   | 0        | 0   | 0    | 0   | 0   | 0   | 1                                     |
|                                                                                               | olent Crimes                                                       | 43  | 32  | 81  | 63 | 40  | 23  | 7   | 5        | 7   | 7    | 6   | 0   | 1   | 315                                   |
|                                                                                               | RY, EXTORTIOI                                                      |     |     |     | ī  |     |     |     |          |     |      |     |     |     | l                                     |
| 378<br>379 380<br>381 382                                                                     | theft related                                                      | 9   | 7   | 10  | 5  | 13  | 3   | 4   | 0        | 0   | 4    | 0   | 0   | 0   | 55                                    |