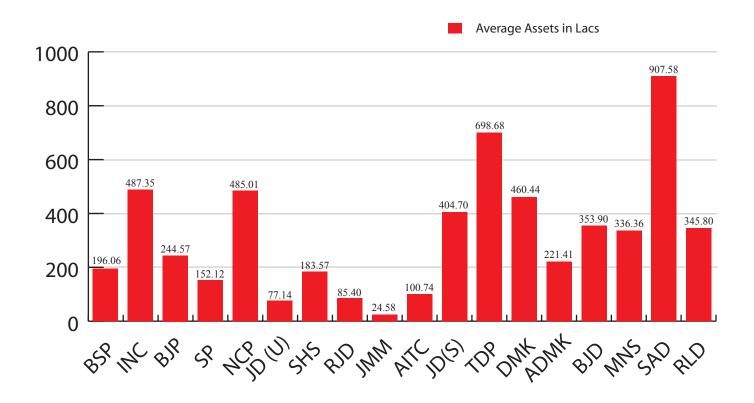

#### **Summary for MPs**

- Of the 608 candidates with the most serious criminal cases against them, only 76 won. The remaining 532 were rejected by the voters.
- Out of 543 new MPs, 162 (30%) have pending criminal cases against them. Comparing this to Lok Sabha 2004, affidavits were available for 536 MPs out of which 128 (24%) had pending criminal cases against them.
- Out of these 162 MPs with pending criminal cases, there are pending serious criminal cases against 76 MPs (14%). Contrasting this with Lok Sabha 2004, there were 128 MPs with pending criminal cases out of which 58 MPs (11 %) had serious pending criminal cases.
- Out of 162 MPs with pending criminal cases in Lok Sabha 2009, 44 each are of BJP and INC. There are 9 MPs of SP, 6 of BSP, 8 of JD (U), 4 each of AITC, DMK, BJD, NCP and ADMK with pending criminal cases.
- As the number of MPs with pending criminal cases has increased from 128 in Lok Sabha 2004 to 162 in Lok Sabha 2009, so has the number of total criminal cases pending against MPs from 430 in Lok Sabha 2004 to 522 in Lok Sabha 2009.
- The number of total serious IPC sections against MPs has decreased from 296 in Lok Sabha 2004 to 274 in Lok Sabha 2009.
- The number of crorepati MPs has increased from 156 in Lok Sabha 2004 to 315 in Lok Sabha 2009.
- Out of 315 crorepati MPs in Lok Sabha 2009, 146 are of INC, 59 are of BJP, 14 are of SP, 13 each are of BSP and DMK, 9 of SHS, 8 of JD (U) and 7 of AITC.
- Among major parties, the average asset per MP for INC is Rs. 5.9 crores and for BJP is Rs 3.4 crores.
- Average asset for a MP in the country is Rs 4.5 crores. For calculating this average, assets of three MPs having assets more than hundred crores have been excluded.
- Out of 543 MPs, 84 have not declared their PAN details.
- Out of 556 women candidates, only 59 managed to win. Hence only 11% of MPs in current Lok Sabha are women.