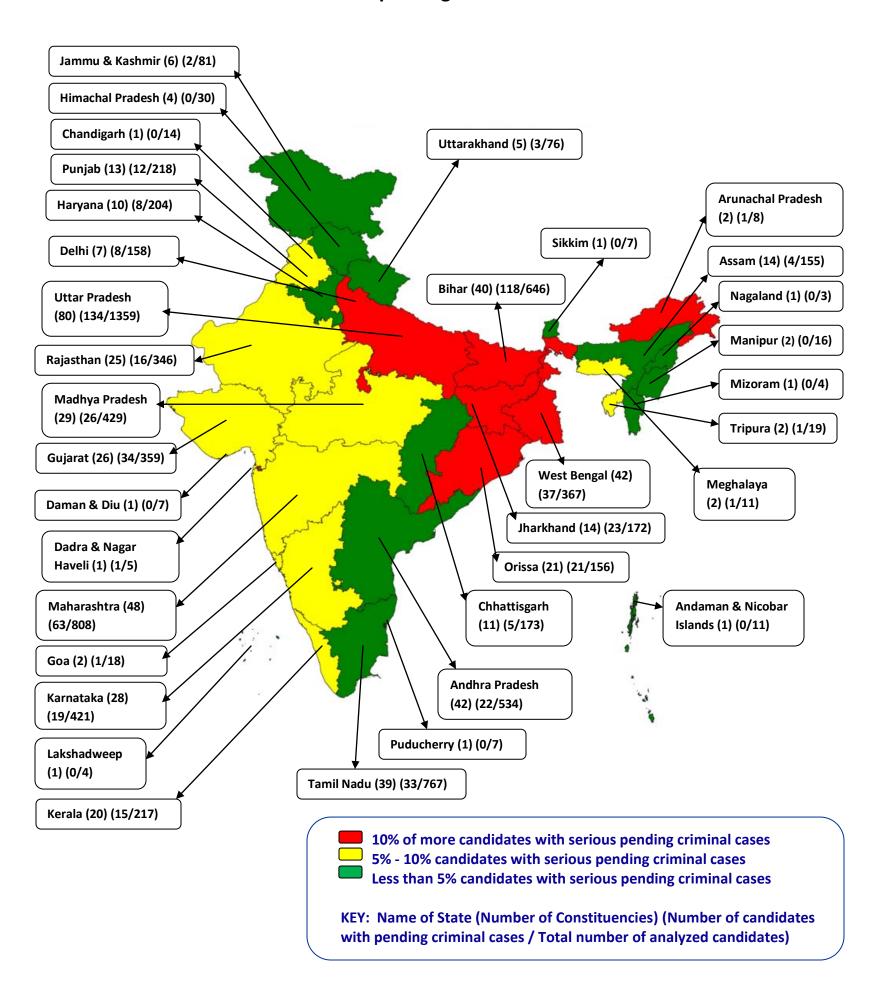

| 79    | 34%  |
|               |                                           |                              |                   |              |                                              |       |                                              |       |                                  |       |                           |       |      |
| for S<br>Unio | ND TOTAL<br>States and<br>on<br>Itories   | 543                          | 8070              | 7810         | 97%                                          | 1158  | 15%                                          | 1249  | 16%                              | 244   | 3%                        | 4863  | 62%  |

12 A Report by ADR

#### **Candidates with pending criminal cases**



#### **Candidates with pending serious criminal cases**



#### MPs with pending criminal cases



#### MPs with pending serious criminal cases



#### **Crorepati Candidates**



#### **Crorepati MPs**





### **CONTENTS**

| Executive summary for candidates and MPs                                       | 21 |
|--------------------------------------------------------------------------------|----|
| Voting and winning trend                                                       | 23 |
| Voting analysis                                                                | 23 |
| Comparison candidates & MPs – Lok Sabha 2004 & Lok Sabha 2009                  | 26 |
| Analysis based on pending criminal cases                                       | 27 |
| Analysis based on pending criminal cases- for candidates                       | 27 |
| Party wise br