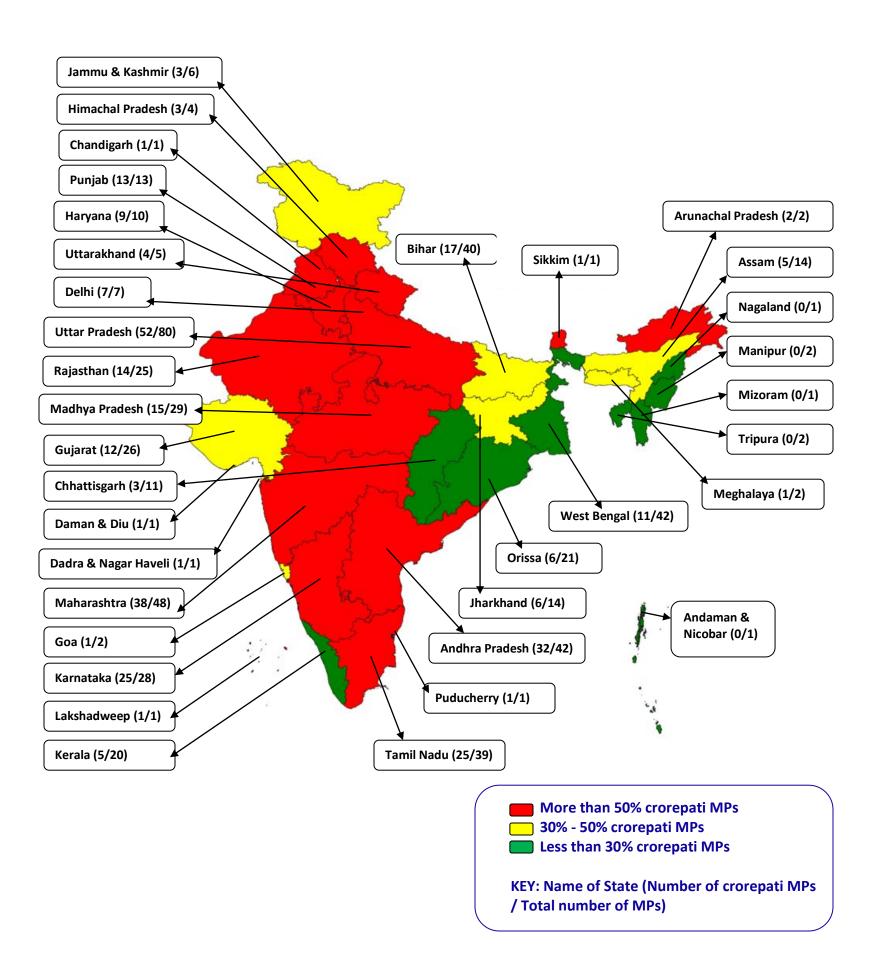

|                                              |       |                                              |       |                                  |       |                           |       |      |
| for S<br>Unio | ND TOTAL<br>States and<br>on<br>Itories   | 543                          | 8070              | 7810         | 97%                                          | 1158  | 15%                                          | 1249  | 16%                              | 244   | 3%                        | 4863  | 62%  |

12 A Report by ADR

#### **Candidates with pending criminal cases**



#### **Candidates with pending serious criminal cases**



#### MPs with pending criminal cases



#### MPs with pending serious criminal cases



#### **Crorepati Candidates**



#### **Crorepati MPs**





### **CONTENTS**

| Executive summary for candidates and MPs                                       | 21 |
|--------------------------------------------------------------------------------|----|
| Voting and winning trend                                                       | 23 |
| Voting analysis                                                                | 23 |
| Comparison candidates & MPs – Lok Sabha 2004 & Lok Sabha 2009                  | 26 |
| Analysis based on pending criminal cases                                       | 27 |
| Analysis based on pending criminal cases- for candidates                       | 27 |
| Party wise break up for candidates with pending criminal cases                 | 27 |
| Violent crimes distribution – for candidates of major parties