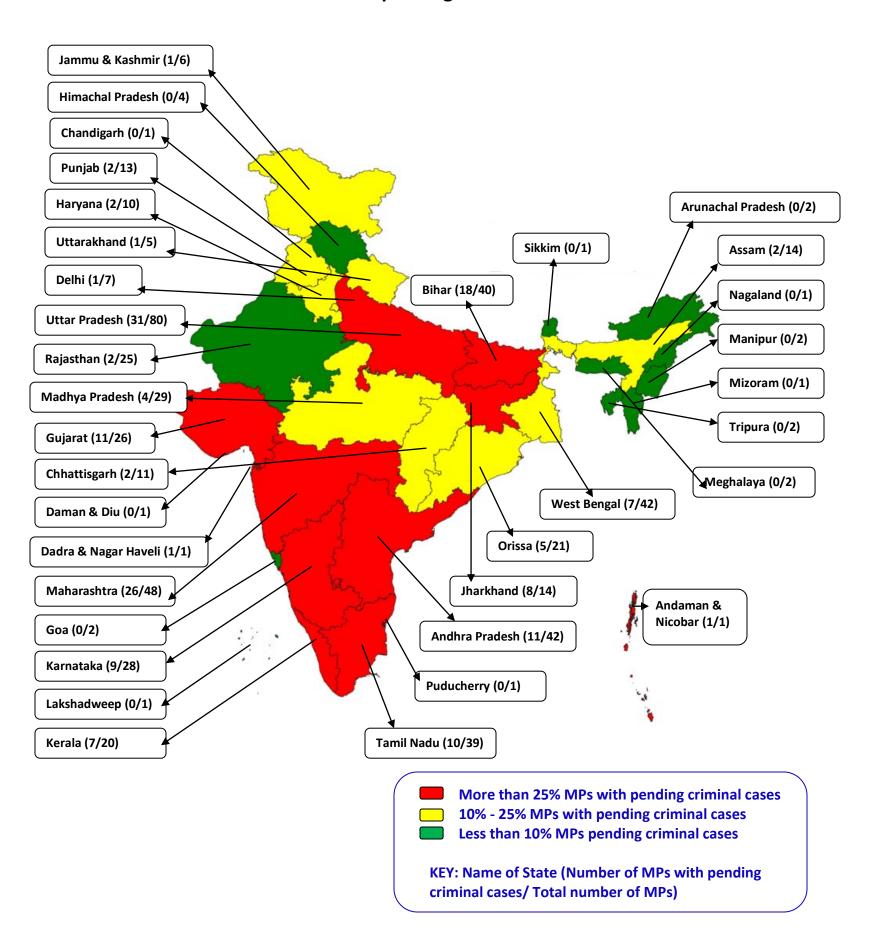

|                              |                   |              |                                              |       |                                              |       |                                  |       |                           |       |      |
| for S<br>Unio | ND TOTAL<br>States and<br>on<br>Itories   | 543                          | 8070              | 7810         | 97%                                          | 1158  | 15%                                          | 1249  | 16%                              | 244   | 3%                        | 4863  | 62%  |

12 A Report by ADR

#### **Candidates with pending criminal cases**



#### **Candidates with pending serious criminal cases**



#### MPs with pending criminal cases



#### MPs with pending serious criminal cases



#### **Crorepati Candidates**



#### **Crorepati MPs**





### **CONTENTS**

| Executive summary for candidates and MPs                                       | 21 |
|--------------------------------------------------------------------------------|----|
| Voting and winning trend                                                       | 23 |
| Voting analysis                                                                | 23 |
| Comparison candidates & MPs – Lok Sabha 2004 & Lok Sabha 2009                  | 26 |
| Analysis based on pending criminal cases                                       | 27 |
| Analysis based on pending criminal cases- for candidates                       | 27 |
| Party wise break up for candidates with pending crimi