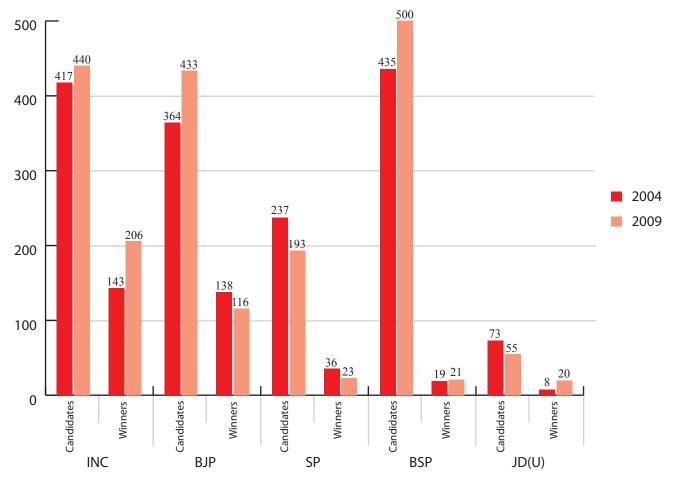

## Comparison <u>candidates</u> & <u>MPs</u> – Lok Sabha 2004 & Lok Sabha 2009

Given table is the comparison of the number of the candidates and the MPs of major parties. The comparison shows that the number of MPs have increased for INC, BSP, JD(U), AITC, DMK, BJD, ADMK from Lok Sabha 2004 to Lok Sabha 2009. For BJP, SP, CPM and SHS the number of MPs decreased in Lok Sabha 2009 as compared to Lok Sabha 2004.

Table: Comparison— Candidates & MPs- Lok Sabha 2004 & Lok Sabha 2009

|       | Lok Sabha 2                    | 004 | Lok Sabha 2      | 009           |  |
|-------|--------------------------------|-----|------------------|---------------|--|
| Party | Total Number of Candidates MPs |     | Total candidates | Number of MPs |  |
| INC   | 417                            | 143 | 440              | 206           |  |
| BJP   | 364                            | 138 | 433              | 116           |  |
| SP    | 237                            | 36  | 193              | 23            |  |
| BSP   | 435                            | 19  | 500              | 21            |  |
| JD(U) | 73                             | 8   | 55               | 20            |  |
| AITC  | 33                             | 2   | 35               | 19            |  |
| DMK   | 16                             | 14  | 22               | 18            |  |
| СРМ   | 69                             | 43  | 82               | 16            |  |
| BJD   | 12                             | 11  | 18               | 14            |  |
| SHS   | 56                             | 12  | 47               | 11            |  |
| NCP   | 32                             | 9   | 68               | 9             |  |
| ADMK  | 33                             | 0   | 23               | 9             |  |

Figure: Comparison— Candidates & MPs of top 5 parties- Lok Sabha 2004 & Lok Sabha 2009