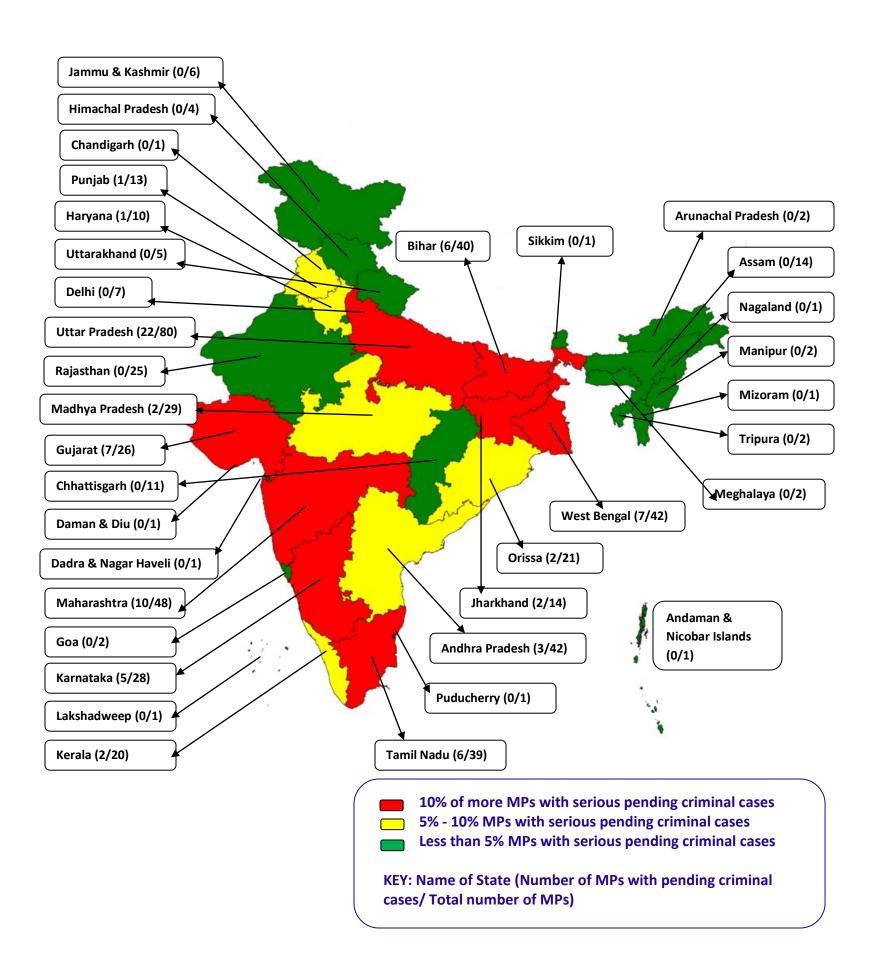

#### MPs with pending criminal cases

#### MPs with pending serious criminal cases