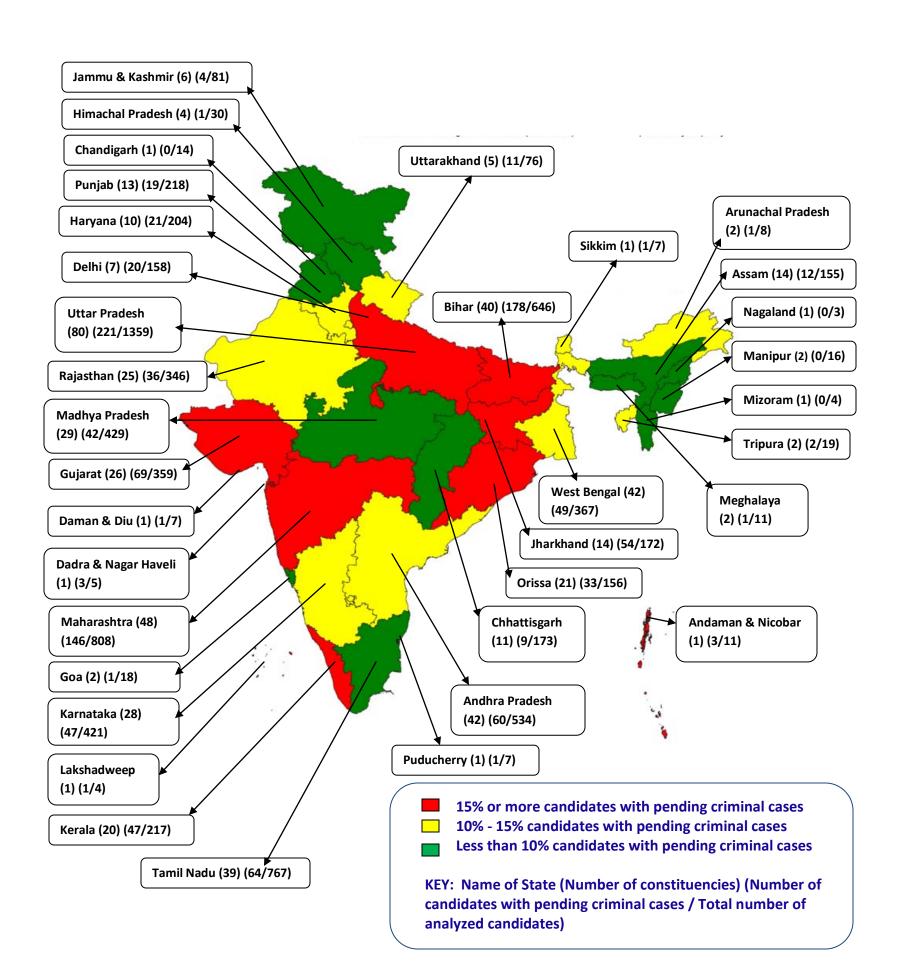

#### **Candidates with pending criminal cases**

It is hoped that the information contained in this volume will be of interest and use to everyone who has an interest and a stake in the improvement of democracy and governance in the country.

| S<br>No. | Name of<br>State/<br>Union<br>Territory | Total<br>Constitu-<br>encies | No. of C | with pending   with ass |      |       |     | with pending with assets criminal cases more than R |     | Candid<br>with NII<br>assets |     | Candid<br>with No |     |
|----------|-----------------------------------------|------------------------------|----------|-------------------------|------|-------|-----|-----------------------------------------------------|-----|------------------------------|-----|-------------------|-----|
|          |                                         |                              | Total    | Cov-<br>ered            | %    | Count | %*  | Count                                               | %*  | Count                        | %*  | Count             | %*  |
| ST       | ATES                                    |                              |          |                         |      |       |     |                                                     |     |                              |     |                   |     |
| 1        | Uttar<br>Pradesh                        | 80                           | 1368     | 1359                    | 99%  | 221   | 16% | 241                                                 | 18% | 12                           | 1%  | 902               | 66% |
| 2        | Maharash-<br>tra                        | 48                           | 819      | 808                     | 99%  | 146   | 18% | 138                                                 | 17% | 45                           | 6%  | 463               | 57% |
| 3        | Andhra<br>Pradesh                       | 42                           | 569      | 534                     | 94%  | 60    | 11% | 122                                                 | 23% | 61                           | 11% | 309               | 58% |
| 4        | West Ben-<br>gal                        | 42                           | 368      | 367                     | 100% | 49    | 13% | 36                                                  | 10% | 11                           | 3%  | 181               | 49% |
| 5        | Bihar                                   | 40                           | 672      | 646                     | 96%  | 178   | 28% | 78                                                  | 12% | 5                            | 1%  | 410               | 63% |
| 6        | Tamil<br>Nadu                           | 39                           | 823      | 767                     | 93%  | 64    | 8%  | 94                                                  | 12% | 40                           | 5%  | 558               | 73% |
| 7        | Madhya<br>Pradesh                       | 29                           | 429      | 429                     | 100% | 42    | 10% | 43                                                  | 10% | 9                            | 2%  | 327               | 76% |
| 8        | Karnataka                               | 28                           | 427      | 421                     | 99%  | 47    | 11% | 94                                                  | 22% | 26                           | 6%  | 260               | 62% |
| 9        | Gujarat                                 | 26                           | 359      | 359                     | 100% | 69    | 19% | 47                                                  | 13% | 4                            | 1%  | 204               | 57% |
| 10       | Rajasthan                               | 25                           | 346      | 346                     | 100% | 36    | 10% | 56                                                  | 16% | 1                            | 0%  | 185               | 53% |
| 11       | Orissa                                  | 21                           | 157      | 156                     | 99%  | 33    | 21% | 27                                                  | 17% | 6                            | 4%  | 83                | 53% |
| 12       | Kerala                                  | 20                           | 217      | 217                     | 100% | 47    | 22% | 19                                                  | 9%  | 5                            | 2%  | 180               | 83% |
| 13       | Assam                                   | 14                           | 158      | 155                     | 98%  | 12    | 8%  | 14                                                  | 9%  | 1                            | 1%  | 75                | 48% |
| 14       | Jharkhand                               | 14                           | 249      | 172                     | 69%  | 54    | 31% | 20                                                  | 12% | 0                            | 0%  | 91                | 53% |
| 15       | Punjab                                  | 13                           | 218      | 218                     | 100% | 19    | 9%  | 49                                                  | 22% | 2                            | 1%  | 126               | 58% |
| 16       | Chhattis-<br>garh                       | 11                           | 178      | 173                     | 97%  | 9     | 5%  | 8                                                   | 5%  | 4                            | 2%  | 138               | 80% |
| 17       | Haryana                                 | 10                           | 210      | 204                     | 97%  | 21    | 10% | 61                                                  | 30% | 2                            | 1%  | 124               | 61% |
| 18       | Jammu &<br>Kashmir                      | 6                            | 81       | 81                      | 100% | 4     | 5%  | 14                                                  | 17% | 4                            | 5%  | 58                | 72% |
| 19       | Uttara-<br>khand                        | 5                            | 76       | 76                      | 100% | 11    | 14% | 12                                                  | 16% | 0                            | 0%  | 45                | 59% |
| 20       | Himachal<br>Pradesh                     | 4                            | 31       | 30                      | 97%  | 1     | 3%  | 9                                                   | 30% | 0                            | 0%  | 10                | 33% |
| 21       | Goa                                     | 2                            | 18       | 18                      | 100% | 1     | 6%  | 6                                                   | 33% | 1                            | 6%  | 4                 | 22% |
| 22       | Arunachal<br>Pradesh                    | 2                            | 8        | 8                       | 100% | 1     | 13% | 4                                                   | 50% | 0                            | 0%  | 6                 | 75% |
| 23       | Tripura                                 | 2                            | 19       | 19                      | 100% | 2     | 11% | 0                                                   | 0%  | 1                            | 5%  | 12                | 63% |

| S<br>No.      | Name of<br>State/<br>Union Ter-<br>ritory | Total<br>Constitu-<br>encies | No. of Candidates |              | Candidates<br>with pending<br>criminal cases |       | Candidates with assets more than Rs. 1 crore |       | Candidates<br>with NIL<br>assets |       | Candidates<br>with No PAN |       |      |
|---------------|-------------------------------------------|------------------------------|-------------------|--------------|----------------------------------------------|-------|----------------------------------------------|-------|----------------------------------|-------|---------------------------|-------|------|
|               |                                           |                              | Total             | Cov-<br>ered | %                                            | Count | %*                                           | Count | %*                               | Count | %*                        | Count | %*   |
| 24            | Manipur                                   | 2                            | 16                | 16           | 100%                                         | 0     | 0%                                           | 0     | 0%                               | 1     | 6%                        | 11    | 69%  |
| 25            | Meghalaya                                 | 2                            | 11                | 11           | 100%                                         | 1     | 9%                                           | 4     | 36%                              | 0     | 0%                        | 9     | 82%  |
| 26            | Sikkim                                    | 1                            | 7                 | 7            | 100%                                         | 1     | 14%                                          | 4     | 57%                              | 0     | 0%                        | 6     | 86%  |
| 27            | Nagaland                                  | 1                            | 3                 | 3            | 100%                                         | 0     | 0%                                           | 1     | 33%                              | 0     | 0%                        | 3     | 100% |
| 28            | Mizoram                                   | 1                            | 4                 | 4            | 100%                                         | 0     | 0%                                           | 0     | 0%                               | 0     | 0%                        | 4     | 100% |
| Tota          | l for states                              | 530                          | 7841              | 7604         | 97%                                          | 1129  | 15%                                          | 1201  | 16%                              | 241   | 3%                        | 4784  | 63%  |
| UNI           | ON TERRI                                  | TORIES                       |                   |              |                                              |       |                                              |       |                                  |       |                           | -     |      |
| 1             | Andaman<br>& Nicobar                      | 1                            | 11                | 11           | 100%                                         | 3     | 27%                                          | 0     | 0%                               | 0     | 0%                        | 2     | 18%  |
| 2             | Dadra<br>& Nagar<br>Haveli                | 1                            | 5                 | 5            | 100%                                         | 3     | 60%                                          | 2     | 40%                              | 0     | 0%                        | 2     | 40%  |
| 3             | Daman &<br>Diu                            | 1                            | 7                 | 7            | 100%                                         | 1     | 14%                                          | 3     | 43%                              | 0     | 0%                        | 1     | 14%  |
| 4             | Chandi-<br>garh                           | 1                            | 14                | 14           | 100%                                         | 0     | 0%                                           | 7     | 50%                              | 0     | 0%                        | 3     | 21%  |
| 5             | Lakshad-<br>weep                          | 1                            | 4                 | 4            | 100%                                         | 1     | 25%                                          | 2     | 50%                              | 0     | 0%                        | 1     | 25%  |
| 6             | Puduch-<br>erry                           | 1                            | 28                | 7            | 25%                                          | 1     | 14%                                          | 1     | 14%                              | 0     | 0%                        | 4     | 57%  |
| 7             | NCT of<br>Delhi                           | 7                            | 160               | 158          | 99%                                          | 20    | 13%                                          | 33    | 21%                              | 3     | 2%                        | 66    | 42%  |
| Tota          | l for UT's                                | 13                           | 229               | 206          | 90%                                          | 29    | 13%                                          | 48    | 21%                              | 3     | 1%                        | 79    | 34%  |
|               |                                           |                              |                   |              |                                              |       |                                              |       |                                  |       |                           |       |      |
| for S<br>Unio | ND TOTAL<br>States and<br>on<br>Itories   | 543                          | 8070              | 7810         | 97%                                          | 1158  | 15%                                          | 1249  | 16%                              | 244   | 3%                        | 4863  | 62%  |