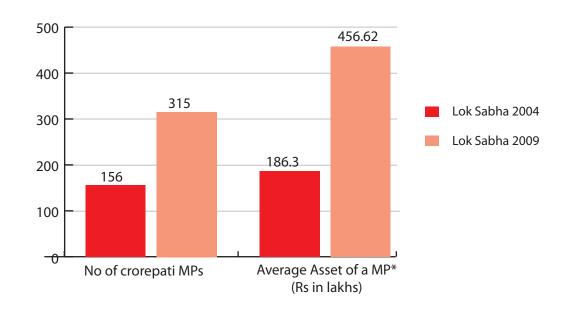

MP crorepatis have doubled in number in 2009 (315) compared to 2004 (156). And the chances of winning an election in 2009 progressively improved with the value of their assets (0.43% with assets under Rs.10 lakhs to 32.65% with assets over Rs.5 crores). Yet election expenses continue to be absurdly underreported. An MP from Arunachal reportedly spent only Rs.10,000 while the freest spenders anywhere were reportedly well within the Rs.25 lakh limit. Obviously in fear of admitting to a corrupt practice under the law, and rendering their election liable to be declared null and void by the High Court.

#### **Summary for MPs**

- Of the 608 candidates with the most serious criminal cases against them, only 76 won. The remaining 532 were rejected by the voters.
- Out of 543 new MPs, 162 (30%) have pending criminal cases against them. Comparing this to Lok Sabha 2004, affidavits were available for 536 MPs out of which 128 (24%) had pending criminal cases against them.
- Out of these 162 MPs with pending criminal cases, there are pending serious criminal cases against 76 MPs (14%). Contrasting this with Lok Sabha 2004, there were 128 MPs with pending criminal cases out of which 58 MPs (11 %) had serious pending criminal cases.
- Out of 162 MPs with pending criminal cases in Lok Sabha 2009, 44 each are of BJP and INC. There are 9 MPs of SP, 6 of BSP, 8 of JD (U), 4 each of AITC, DMK, BJD, NCP and ADMK with pending criminal cases.
- As the number of MPs with pending criminal cases has increased from 128 in Lok Sabha 2004 to 162 in Lok Sabha 2009, so has the number of total criminal cases pending against MPs from 430 in Lok Sabha 2004 to 522 in Lok Sabha 2009.
- The number of total serious IPC sections against MPs has decreased from 296 in Lok Sabha 2004 to 274 in Lok Sabha 2009.
- The number of crorepati MPs has increased from 156 in Lok Sabha 2004 to 315 in Lok Sabha 2009.
- Out of 315 crorepati MPs in Lok Sabha 2009, 146 are of INC, 59 are of BJP, 14 are of SP, 13 each are of BSP and DMK, 9 of SHS, 8 of JD (U) and 7 of AITC.
- Among major parties, the average asset per MP for INC is Rs. 5.9 crores and for BJP is Rs 3.4 crores.
- Average asset for a MP in the country is Rs 4.5 crores. For calculating this average, assets of three MPs having assets more than hundred crores have been excluded.
- Out of 543 MPs, 84 have not declared their PAN details.
- Out of 556 women candidates, only 59 managed to win. Hence only 11% of MPs in current Lok Sabha are women.