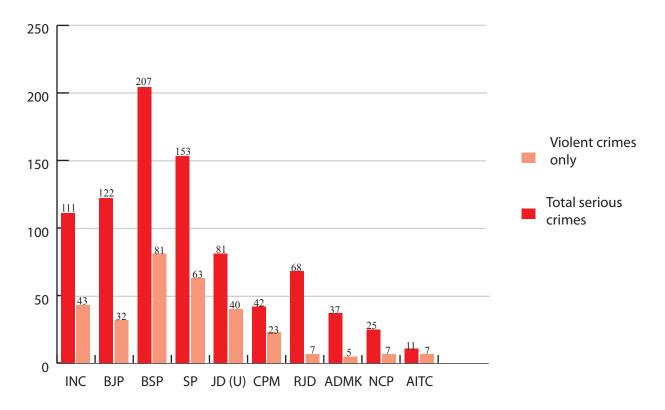

#### **Summary for MPs**

- Of the 608 candidates with the most serious criminal cases against them, only 76 won. The remaining 532 were rejected by the voters.
- Out of 543 new MPs, 162 (30%) have pending criminal cases against them. Comparing this to Lok Sabha 2004, affidavits were available for 536 MPs out of which 128 (24%) had pending criminal cases against them.
- Out of these 162 MPs with pending criminal cases, there are pending serious criminal cases against 76 MPs (14%). Contrasting this with Lok Sabha 2004, there were 128 MPs with pending criminal cases out of which 58 MPs (11 %) had serious pending criminal cases.
- Out of 162 MPs with pending criminal cases in Lok Sabha 2009, 44 each are of BJP and INC. There are 9 MPs of SP, 6 of BSP, 8 of JD (U), 4 each of AITC, DMK, BJD, NCP and ADMK with pending criminal cases.
- As the number of MPs with pending criminal cases has increased from 128 in Lok Sabha 2004 to 162 in Lok Sabha 2009, so has the number of total criminal cases pending against MPs from 430 in Lok Sabha 2004 to 522 in Lok Sabha 2009.
- The number of total serious IPC sections against MPs has decreased from 296 in Lok Sabha 2004 to 274 in Lok Sabha 2009.
- The number of crorepati MPs has increased from 156 in Lok Sabha 2004 to 315 in Lok Sabha 2009.
- Out of 315 crorepati MPs in Lok Sabha 2009, 146 are of INC, 59 are of BJP, 14 are of SP, 13 each are of BSP and DMK, 9 of SHS, 8 of JD (U) and 7 of AITC.
- Among major parties, the average asset per MP for INC is Rs. 5.9 crores and for BJP is Rs 3.4 crores.
- Average asset for a MP in the country is Rs 4.5 crores. For calculating this average, assets of three MPs having assets more than hundred crores have been excluded.
- Out of 543 MPs, 84 have not declared their PAN details.
- Out of 556 women candidates, only 59 managed to win. Hence only 11% of MPs in current Lok Sabha are women.