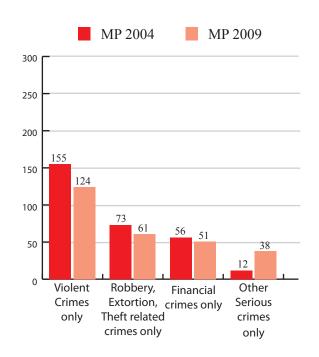

#### Serious crimes distribution – for <u>candidates</u> of major parties

The table below shows the breakup of serious IPC sections for candidates of major parties. Serious crimes have been distributed in categories of violent crimes, theft related crimes, finance related crimes and other serious crimes.