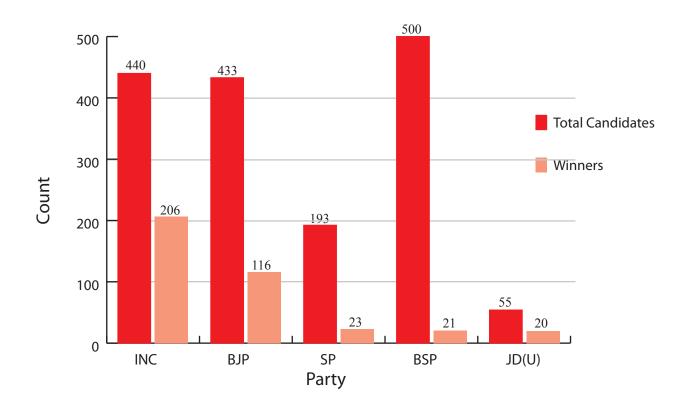

#### **Candidates vs MPs**

There are 543 constituencies in the country. Maximum number of MPs (206) are from INC followed by 116 of BJP. The breakup of MPs as compared to total candidates from the party are-

#### **Table: Candidates & MPs-Lok Sabha 2009**

| S No | Party                                             | Total candidates | MPs |
|------|---------------------------------------------------|------------------|-----|
| 1    | Indian National Congress(INC)                     | 440              | 206 |
| 2    | Bharatiya Janata Party(BJP)                       | 433              | 116 |
| 3    | Samajwadi Party(SP)                               | 193              | 23  |
| 4    | Bahujan Samaj Party(BSP)                          | 500              | 21  |
| 5    | Janata Dal (United) (JD(U))                       | 55               | 20  |
| 6    | All India Trinamool Congress(AITC)                | 35               | 19  |
| 7    | Dravida Munnetra Kazhagam(DMK)                    | 22               | 18  |
| 8    | Communist Party of India (Marxist) (CPM)          | 82               | 16  |
| 9    | Biju Janata Dal(BJD)                              | 18               | 14  |
| 10   | Shivsena(SHS)                                     | 47               | 11  |
| 11   | All India Anna Dravida Munnetra<br>Kazhagam(ADMK) | 23               | 9   |
| 12   | Independent(IND)                                  | 3829             | 9   |
| 13   | Nationalist Congress Party(NCP)                   | 68               | 9   |
| 14   | Telugu Desam Party(TDP)                           | 31               | 6   |
| 15   | Rashtriya Lok Dal(RLD)                            | 9                | 5   |
| 16   | Communist Party of India (CPI)                    | 56               | 4   |
| 17   | Rashtriya Janata Dal(RJD)                         | 44               | 4   |
| 18   | Shiromani Akali Dal(SAD)                          | 10               | 4   |
| 19   | Janata Dal (Secular)(JD(S))                       | 33               | 3   |
| 20   | Jammu & Kashmir National Conference(JKN)          | 3                | 3   |
| 21   | All India Forward Bloc (AIFB)                     | 21               | 2   |
| 22   | Jharkhand Mukti Morcha(JMM)                       | 42               | 2   |
| 23   | Muslim League Kerala State<br>Committee(MUL)      | 17               | 2   |
| 24   | Rashtriya Samaj Paksha(RSP)                       | 33               | 2   |
| 25   | Telangana Rashtra Samithi(TRS)                    | 9                | 2   |
| 26   | Asom Gana Parishad(AGP)                           | 6                | 1   |
| 27   | All India Majlis-E-Ittehadul<br>Muslimeen(AIMIM)  | 1                | 1   |
| 28   | Assam United Democratic Front(AUDF)               | 25               | 1   |

#### **Table: Candidates vs MPs- for top 5 parties**