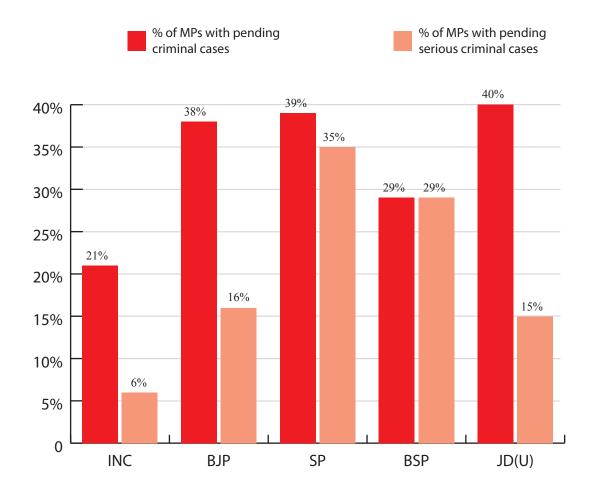

#### **Summary for candidates**

- Affidavits of 7810 candidates out of 8070 candidates who contested Lok Sabha 2009 elections were analyzed by National Election Watch (NEW).
- Out of these 7810 candidates, 1158 candidates or 15% declared pending criminal cases against them. INC had 117 such candidates out of 438 (26.71%), BJP had 116 out of 428 (27.10%), BSP had 107 out of 493 (21.70%), SP had 55 out of 192 (28.65%), NCP had 20 out of 68 (29.41%), CPM had 20 out of 81 (24.69%), SHS had 16 out of 46 (34.78), ADMK had 9 out of 21 (42.86%), TDP had 9 out of 31 (29%) and AITC had 7 out of 33 (21.21) candidates with pending criminal cases.
- Out of these 1158 candidates with pending criminal cases, 608 had pending serious criminal cases like murder, attempt to murder, kidnapping, robbery, extortion etc. pending against them. BSP had 62, INC had 52, BJP had 49, SP had 35, NCP had 8, CPM had 10, SHS and ADMK had 6 each and AITC had 5 candidates with pending serious criminal cases against them.
- There were 1551 candidates of four main parties (INC, BJP, BSP & SP) and out of these 1551 candidates 395 (25.46%) had pending criminal cases against them. Comparing this to Lok Sabha 2004 elections, there were 1252 candidates of these four major parties- INC, BJP, BSP and SP. Out of these 1252 candidates of four major political parties, 218 (17.41%) had pending criminal cases against them.
- There were 2108 IPC charges of heinous nature on the 1158 candidates with pending criminal cases which included murder, attempt to murder, kidnapping, extortion, etc.
- There were a total of 196 red alert constituencies where 3 or more contesting candidates had pending criminal cases. Muzaffarpur constituency in Bihar had 10 candidates with pending criminal cases followed by Khagaria constituency in Bihar which had 9 candidates with pending criminal cases.
- A total of 1249 candidates out of 7810 i.e. 16% were crorepatis. Among major parties, 275 candidates out of 438 (63%) of INC and 180 candidates out of 428 of BJP (42%) were crorepatis.
- A total of 244 candidates declared zero assets.

#### Party wise break up for candidates with pending criminal cases

Total 1158 candidates contesting Lok Sabha 2009 elections had pending criminal cases against them. Out of 438 candidates of INC, 117 (27%) had pending criminal cases, 116 candidates out of 428 (27%) candidates of BJP had pending criminal cases. The party wise break up is given in the table below.

Table: Candidates with pending criminal cases and serious pending criminal cases-party wise break up

| Party | Total candidates<br>analysed by NEW | Candidates<br>with pending<br>criminal cases | Percent of candidates with pending criminal cases | Number of candidates with pending serious criminal cases | Percent of candidates with pending serious criminal cases |
|-------|-------------------------------------|----------------------------------------------|---------------------------------------------------|----------------------------------------------------------|-----------------------------------------------------------|
| INC   | 438                                 | 117                                          | 27%                                               | 52                                                       | 12%                                                       |
| ВЈР   | 428                                 | 116                                          | 27%                                               | 49                                                       | 11%                                                       |
| BSP   | 493                                 | 107                                          | 22%                                               | 62                                                       | 13%                                                       |
| SP    | 192                                 | 55                                           | 29%                                               | 35                                                       | 18%                                                       |
| NCP   | 68                                  | 20                                           | 29%                                               | 8                                                        | 12%                                                       |
| СРМ   | 81                                  | 20                                           | 25%                                               | 10                                                       | 12%                                                       |
| JD(U) | 53                                  | 17                                           | 32%                                               | 9                                                        | 17%                                                       |
| SHS   | 46                                  | 16                                           | 35%                                               | 6                                                        | 13%                                                       |
| ADMK  | 21                                  | 9                                            | 43%                                               | 6                                                        | 29%                                                       |
| AITC  | 33                                  | 7                                            | 21%                                               | 5                                                        | 15%                                                       |
| BJD   | 18                                  | 5                                            | 28%                                               | 2                                                        | 11%                                                       |
| DMK   | 21                                  | 4                                            | 19%                                               | 1                                                        | 5%                                                        |
| other | 5918                                | 665                                          | 11%                                               | 363                                                      | 6%                                                        |
| Total | 7810                                | 1158                                         | 15%                                               | 608                                                      | 8%                                                        |