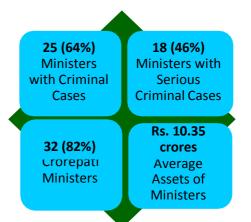

#### **Criminal Background**

- <u>Ministers with Criminal Cases</u>: Among newly inducted ministers, except Mahadeo Jankar, remaining all 9 ministers have declared criminal cases against themselves. Out of the 39 ministers analyzed, 25 (64%) have declared criminal cases against themselves.
- <u>Ministers with Serious Criminal Cases</u>: Among newly inducted ministers, 8 ministers have declared serious criminal cases. In all, out of the 39 ministers analyzed, 18 (46%) have declared serious criminal cases including cases related to attempt to murder, kidnapping, dacoity/robbery, rioting, criminal intimidation, etc.

#### **Financial Background**

- <u>Crorepati Ministers</u>: Out of the **39** ministers, **32 (82%)** are crorepatis, including **8** newly inducted ministers.
- Average Assets\*: The average assets of the 10 newly inducted ministers is Rs. 7.47 crores. Overall, the average assets per minister is Rs.10.35 crores.
- <u>Ministers declaring High Assets</u><sup>\*</sup>: Among the newly inducted ministers, Deshmukh Subhash Sureshchandra of Solapur South constituency, declared the highest total assets of Rs. 31.91 crores followed by Ravindra Chavan from Dombivali constituency with assets worth Rs. 8.74 crores and Rawal Jaykumar Jitendrasinhl, from Sindakheda constituency with total assets worth Rs. 8.04 crores.