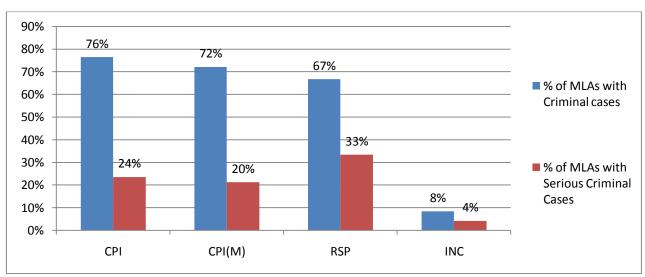

## Party-wise break up of MLAs with pending criminal cases

The table below gives the information about the MLAs with respect to the pending criminal cases against them. A total of 69 MLAs in 2006 Kerala Assembly have pending criminal cases against them, out of which 44 MLAs are from CPI(M), 13 MLAs are from CPI, 4 MLAs are from JD(S) and 2 MLAs from INC and RSP each. The comparison between total candidates and MLAs with pending criminal cases, party- wise is given below:

| Party  | Total MLAs<br>analyzed | MLAs with<br>Criminal cases | % of MLAs with<br>Criminal cases | MLAs with Serious<br>Criminal Cases | % of MLAs with Serious<br>Criminal Cases |
|--------|------------------------|-----------------------------|----------------------------------|-------------------------------------|------------------------------------------|
| CPI(M) | 61                     | 44                          | 72%                              | 12                                  | 20%                                      |
| INC    | 24                     | 2                           | 8%                               | 1                                   | 4%                                       |
| СРІ    | 17                     | 17 13 76%                   |                                  | 4                                   | 24%                                      |
| KEC(M) | 7                      | 1                           | 14%                              | 0                                   | 0%                                       |
| JD(S)  | 5                      | 4                           | 80%                              | 0                                   | 0%                                       |
| KEC    | 4                      | 1                           | 25%                              | 0                                   | 0%                                       |
| JPSS   | 1                      | 1                           | 100%                             | 0                                   | 0%                                       |
| RSP    | 3                      | 2                           | 67%                              | 1                                   | 33%                                      |
| KCS    | CS 1 1                 |                             | 100%                             | 0                                   | 0%                                       |
|        | Total                  | 69                          |                                  | 18                                  |                                          |

Table: MLAs with pending criminal cases- party-wise

Figure: % MLAs with pending criminal cases- party-wise