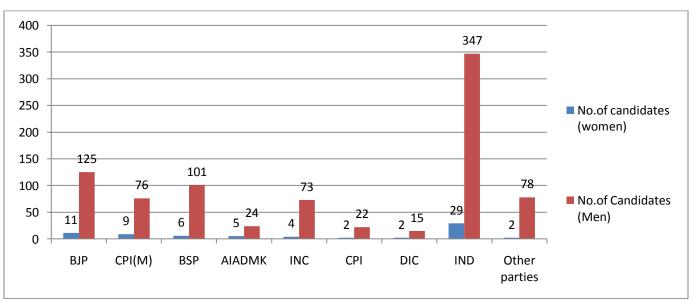

## Women's representation in Kerala Assembly Elections, 2006

Out of 931 candidates in the Kerala 2006 Assembly Elections, only 70 or 8% were women. 7 out of these 70 emerged as MLAs. 6 of them are from CPI(M) and 1 from CPI.

| Party         | No.of candidates (women) | No.of Candidates (Men) | No. of MLAs (men) | No. of MLAs<br>(women) |
|---------------|--------------------------|------------------------|-------------------|------------------------|
| BJP           | 11                       | 125                    | 0                 | 0                      |
| CPI(M)        | 9                        | 76                     | 55                | 6                      |
| BSP           | 6                        | 101                    | 0                 | 0                      |
| AIADMK        | 5                        | 24                     | 0                 | 0                      |
| INC           | 4                        | 73                     | 24                | 0                      |
| CPI           | 2                        | 22                     | 16                | 1                      |
| DIC           | 2                        | 15                     | 1                 | 0                      |
| IND           | 29                       | 347                    | 5                 | 0                      |
| Other parties | 2                        | 78                     | 32                | 0                      |
| Total         | 70                       | 861                    | 133               | 7                      |

Table: party-wise women representation analysis

Table: party-wise women analysis