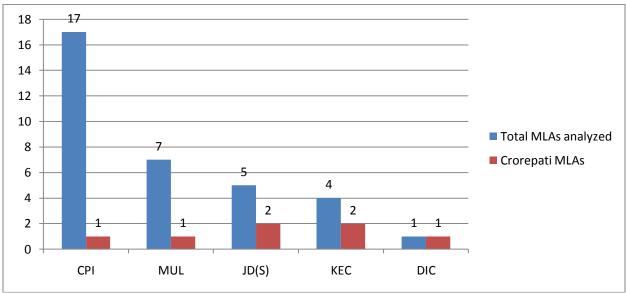

#### Analysis based on assets -MLAs

Out of 140 affidavits analyzed for MLAs in Kerala 2006 Assembly Elections, 8(6%) were crorepatis. 50% of the MLAs of KEC were crorepatis, Similarly, 40% of MLAs of JD(S), 14% of MLAs of MUL and 6% of CPI candidates were crorepatis.

| Party | Total MLAs analyzed | Crorepati MLAs | % of crorepati MLAs |
|-------|---------------------|----------------|---------------------|
| CPI   | 17                  | 1              | 6%                  |
| MUL   | 7                   | 1              | 14%                 |
| JD(S) | 5                   | 2              | 40%                 |
| KEC   | 4                   | 2              | 50%                 |
| DIC   | 1                   | 1              | 100%                |

Table: Crorepati MLAs-party-wise break up

Figure: Crorepati MLAs from major parties