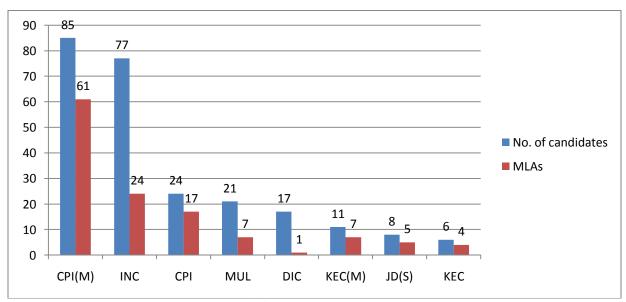

### Party-wise break-up of Candidates and MLAs

There are 140 assembly constituencies in Kerala. Maximum number of MLAs (61) are from CPI(M) followed by 24 from INC and 17 from CPI. The party wise break-up of MLAs as compared to the total number of candidates from the party is given below:

| Party  | No. of candidates | MLAs |
|--------|-------------------|------|
| CPI(M) | 85                | 61   |
| INC    | 77                | 24   |
| CPI    | 24                | 17   |
| MUL    | 21                | 7    |
| DIC    | 17                | 1    |
| KEC(M) | 11                | 7    |
| JD(S)  | 8                 | 5    |
| KEC    | 6                 | 4    |
| JPSS   | 5                 | 1    |
| RSP    | 4                 | 3    |
| INL    | 3                 | 1    |
| KEC(B) | 2                 | 1    |
| NCP    | 2                 | 1    |
| C(S)   | 1                 | 1    |
| KCS    | 1                 | 1    |
| IND    | 376               | 5    |
| Total  |                   | 140  |

Table: Party-wise break-up of total candidates and total MLAs

Figure: Candidates vs. MLAs- party- wise

Analysis of the MLAs of Kerala (based on 2006 assembly elections) data in this Kit is presented in good faith, with an intention to inform voters. Candidates' affidavit with nomination papers is the source of this analysis. <a href="www.adrindia.org">www.adrindia.org</a>, <a href="www.adrindia.org">www.myneta.info</a>.