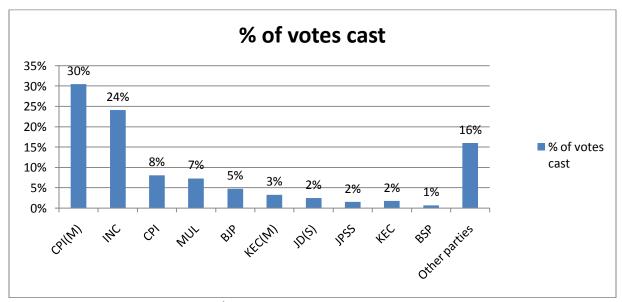

## Voting and winning trend

The % of votes polled for major parties clearly show that none of them got anywhere close to the 50% mark. CPI(M) managed approximately 30% of the votes cast. INC managed approximately 24% of the votes cast. CPI managed just 8% of the votes cast.

| Party         | Total votes cast | % of votes cast |
|---------------|------------------|-----------------|
| CPI(M)        | 4732381          | 30%             |
| INC           | 3744784          | 24%             |
| СРІ           | 1257422          | 8%              |
| MUL           | 1135098          | 7%              |
| ВЈР           | 738244           | 5%              |
| KEC(M)        | 507349           | 3%              |
| JD(S)         | 379286           | 2%              |
| JPSS          | 235361           | 2%              |
| KEC           | 271854           | 2%              |
| BSP           | 106619           | 1%              |
| Other parties | 2433891          | 16%             |

Table: Party-wise break up of total votes cast

Figure: Percentage of votes cast