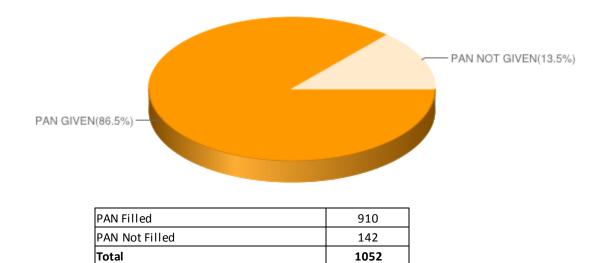

#### Details of candidates who have not declared their PAN

• 142 out of 1052 candidates analyzed from major political parties contesting in the Karnataka 2013 Assembly Elections, have not declared their PAN details.

#### **PAN Report of candidates-Partywise**

The table below provides a partywise summary of candidates who have not declared their PAN details.

| Party          | Total number of<br>candidates analyzed | PAN Given | PAN Not Given |
|----------------|----------------------------------------|-----------|---------------|
| INC            | 217                                    | 203       | 14            |
| BJP            | 218                                    | 193       | 25            |
| JD(S)          | 215                                    | 190       | 25            |
| KJP            | 197                                    | 165       | 32            |
| BSRC           | 171                                    | 126       | 45            |
| LSP            | 22                                     | 21        | 1             |
| IND (& Others) | 12                                     | 12        | 0             |
| Total          | 1052                                   | 910       | 142           |

PAN Report of candidates-Partywise