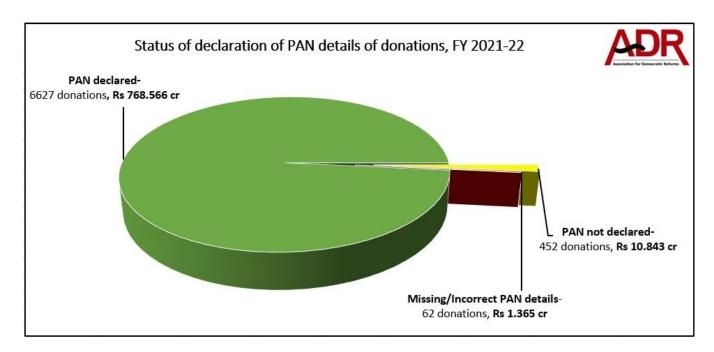

### VI. Incomplete disclosure of information in the donations report

- a) Of the 8 National parties, 3 parties namely BJP, INC and CPI(M) had **not declared PAN details** of **452 donations** through which the parties collected a total of **Rs 10.843 cr**.
- b) INC collected Rs 7.352 cr from 161 donations but failed to provide PAN details of donors. CPI(M) collected Rs 1.966 cr from 250 donations and BJP collected Rs 1.525 cr from 41 donations without PAN.
- c) Four National parties (BJP, INC, NCP CPI(M), CPI and NPEP) have declared **62 donations** of **Rs 1.365 cr** having **missing/incorrect PAN** details for FY 2021-22.
- d) INC declared Rs 69.40 lakhs from 21 donations with missing/incorrect PAN details of donors. BJP collected Rs 46.80 lakhs from 35 donations without complete PAN, 2 donations of NCP (Rs 17 lakhs), 2 donations of CPI(M) (Rs 2 lakhs), 1 donation of NPEP (Rs 1 lakh) and 1 donation of CPI (Rs 30,000) do not have complete PAN details.

|        | Don                                 | ors' PAN details | declared by Natio                   | onal Parties durin | g FY 2021-22      |                                 |                   |               |
|--------|-------------------------------------|------------------|-------------------------------------|--------------------|-------------------|---------------------------------|-------------------|---------------|
|        | PAN no                              | t declared       | Missing/Incorr                      | ect PAN details    | PAN               | l declared                      | Total No.         | Total         |
| Party  | No. of Contributions (in Rs crores) |                  | No. of Contributions (in Rs crores) |                    | No. of donations  | Contributions<br>(in Rs crores) | of<br>donations   | contributions |
| ВЈР    | 41                                  | 1.525            | 35                                  | 0.468              | 4881              | 612.633                         | 4957              | Rs 614.626 cr |
| INC    | 161                                 | 7.352            | 21                                  | 0.694              | 1073              | 87.413                          | 1255              | Rs 95.459 cr  |
| NCP    | 0                                   | 0                | 2                                   | 0.17               | 245               | 57.735                          | 247               | Rs 57.905 cr  |
| CPI(M) | 250                                 | 1.966            | 2                                   | 0.02               | 283               | 8.069                           | 535               | Rs 10.055 cr  |
| СРІ    | 0                                   | 0                | 1                                   | 0.003              | 123               | 1.942                           | 124               | Rs 1.945 cr   |
| AITC   | 0                                   | 0                | 0                                   | 0                  | 7                 | 0.43                            | 7                 | Rs 0.43 cr    |
| NPEP   | 0                                   | 0                | 1                                   | 0.01               | 15                | 0.344                           | 16                | Rs 0.354 cr   |
| Total  | 452<br>donations                    | Rs 10.843 cr     | 62 donations                        | Rs 1.365 cr        | 6627<br>donations | Rs 768.566 cr                   | 7141<br>donations | Rs 780.774 cr |