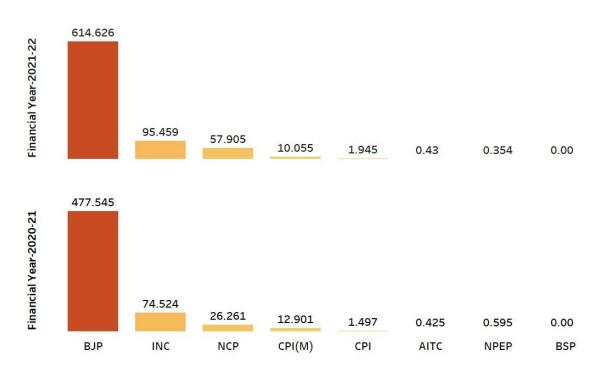

### 3. Comparison of donations received by National parties during FY 2020-21 and FY 2021-22

- a) The total donations of the National parties during FY 2021-22 increased by Rs 187.026 cr, an increase of 31.50% from the previous financial year 2020-21.
- b) Donations to BJP increased from Rs 477.545 cr during FY 2020-21 to Rs 614.626 cr during FY 2021-22 (28.71% increase). While the party's donations decreased by 41.49% during FY 2020-21 in comparison to FY 2019-20.
- c) INC's donations increased from Rs 74.524 cr during FY 2020-21 to Rs 95.459 cr during FY 2021-22 (28.09% increase). While INC's donations decreased by 46.39% between FY 2019-20 and FY 2020-21.

### Comparison of contributions (above Rs 20,000) to National Parties for FY 2020-21 and FY 2021-22 (in Rs Cr)

d) In comparison to the previous financial year, decrease in donations declared by **CPI(M)** was 22.06% (Rs 2.846 cr), and by **NPEP** was 40.50% (Rs 24.10 lakhs).

### II. Comparison of donations received by National Parties between FY 2020-21 and FY 2021-22

- a) The total donations of the National Parties during FY 2021-22 increased by Rs 187.026 cr, an increase of 31.50%, from the previous financial year, 2020-21.
- b) Donations to **BJP** increased from **Rs 477.545** cr during FY 2020-21 to **Rs 614.626** cr during FY 2021-22 (**28.71%** increase) while donations to **INC** increased from **Rs 74.524** cr during FY 2020-21 to **Rs 95.459** cr during FY 2021-22 (**28.09%** increase).
- c) NPEP declared the highest decrease of 40.50%, from Rs 59.50 lakhs in FY 2020-21 to Rs 35.40 lakhs in FY 2021-22 while CPI(M) has declared decrease of 22.06%, from Rs 12.901 cr in FY 2020-21 to Rs 10.055 cr in FY 2021-22.

|                   | Number and       | d amount of donation | ons declared by N | ational Parties for | Financial Year 20                | 20-21 and 2021-2     | 2022                       |
|-------------------|------------------|----------------------|-------------------|---------------------|----------------------------------|----------------------|----------------------------|
|                   | Fir              | nancial Year- 2021-2 | 2                 | Fina                | ncial Year- 2020                 | -21                  |                            |
| National<br>Party | No. of donations |                      |                   | No. of donations    | Total<br>donations (in<br>Rs cr) | Average of donations | Contributions<br>increased |
| ВЈР               | 4957             | 614.626              | Rs 12.39 lakhs    | 2206                | 477.545                          | Rs 21.64 lakhs       | Rs 137.081 cr (28.71%)     |
| INC               | 1255             | 95.459               | Rs 7.60 lakhs     | 1077                | 74.524                           | Rs 6.91 lakhs        | Rs 20.935 cr (28.09%)      |
| NCP               | 247              | 57.905               | Rs 23.44 lakhs    | 79                  | 26.261                           | Rs 33.24 lakhs       | Rs 31.644 cr (120.50%)     |
| CPI(M)            | 535              | 10.055               | Rs 1.87 lakhs     | 226                 | 12.901                           | Rs 5.70 lakhs        | Rs -2.846 cr (-22.06%)     |
| СРІ               | 124              | 1.945                | Rs 1.56 lakhs     | 124                 | 1.497                            | Rs 1.20 lakhs        | Rs 0.448 cr (29.93%)       |
| AITC              | 7                | 0.43                 | Rs 6.14 lakhs     | 26                  | 0.425                            | Rs 1.63 lakhs        | Rs 0.005 cr (1.18%)        |
| NPEP              | 16               | 0.354                | Rs 2.21 lakhs     | 15                  | 0.595                            | Rs 3.96 lakhs        | Rs -0.241 cr (-40.50%)     |
| BSP               | 0                | 0                    | Rs 0              | 0                   | 0                                | Rs 0                 | -                          |
| Grand total       | 7141 donations   | Rs 780.774 cr        | Rs 10.93 lakhs    | 3753 Donations      | Rs 593.748 cr                    | Rs 15.82 lakhs       | Rs 187.026 cr (31.50%)     |