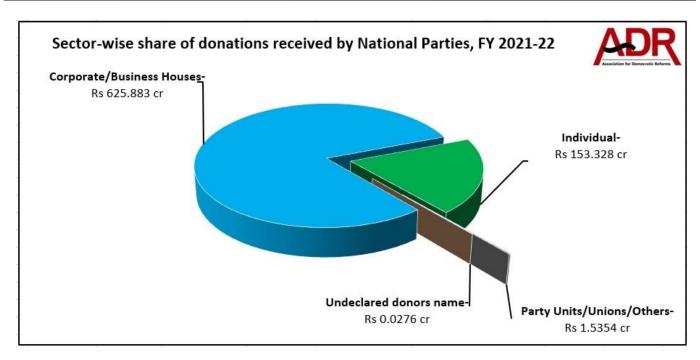

### 5. <u>Donors from corporates/business sectors Vs. individual donors</u>

- a) 2551 donations to the National parties were made by corporate/business sectors amounting to Rs 625.883 cr (80.1619% of total donations) while 4506 individual donors donated Rs 153.328 cr (19.6379% of total donations) to the parties during FY 2021-22.
- b) **2068 donations from corporate/business sectors** were made to BJP (Rs 548.808 cr) while **2876 individual** donors donated Rs **65.774 cr** to the party during FY 2021-22.
- c) INC received a total of Rs 54.567 cr via 170 donations from corporate/business sectors and Rs 40.892 cr via 1085 individual donors during FY 2021-22.
- d) **BJP** (Rs 548.808 cr) received **more than seven times** the total amount (Rs 77.075 cr) of **corporate donations** declared by all other National parties for the FY 2021-22.

### IV. Donors from Corporates/business sectors Vs. Individual donors

- a) **Corporates/business sectors have been segregated from individual donations by ADR** as this segregation is not a part of the form submitted by the political parties to the ECI.
- b) **2551 donations from corporate/business sectors** amounting to **Rs 625.883 cr** were made to the National parties while **4506 individual donors** donated **Rs 153.328 cr** to the parties during FY 2021-22.
- c) With the maximum number of donations during FY 2021-22, BJP has declared 2068 donations from corporate/business sectors amounting to Rs 548.808 cr while 2876 individual donors donated Rs 65.774 cr to the party.
- d) Donations from corporates formed 89.29% of total donations declared by BJP.
- e) **170** donations from **corporate/business sectors** amounting to **Rs 54.567 cr** were made to **INC** while **1085** individual donors donated **Rs 40.892 cr** to the party.
- f) Donations from corporates formed **57.16**% of total donations declared by **INC**.

|        |                           |                                      | Sector              | -wise donation                           | s to National P     | Political Parties fo                  | or FY 2021-22          |                                          |                              |                                      |
|--------|---------------------------|--------------------------------------|---------------------|------------------------------------------|---------------------|---------------------------------------|------------------------|------------------------------------------|------------------------------|--------------------------------------|
|        | Corporate/Business Houses |                                      | Indiv               | ridual                                   | Party Units/        | Unions/Others                         | Undeclared donors name |                                          |                              |                                      |
| Party  | No. of<br>Donations       | Total<br>Contributions<br>(in Rs cr) | No. of<br>Donations | Total<br>Contributi<br>ons (in Rs<br>cr) | No. of<br>Donations | Total<br>Contribution<br>s (in Rs cr) | No. of<br>Donations    | Total<br>Contributi<br>ons (in Rs<br>cr) | Total No.<br>of<br>Donations | Total<br>Contributions<br>(in Rs cr) |
| ВЈР    | 2068                      | 548.808                              | 2876                | 65.774                                   | 5                   | 0.0214                                | 8                      | 0.0226                                   | 4957                         | Rs 614.626 cr                        |
| INC    | 170                       | 54.567                               | 1085                | 40.892                                   | 0                   | 0                                     | 0                      | 0                                        | 1255                         | Rs 95.459 cr                         |
| NCP    | 25                        | 15.28                                | 222                 | 42.625                                   | 0                   | 0                                     | 0                      | 0                                        | 247                          | Rs 57.905 cr                         |
| CPI(M) | 279                       | 6.811                                | 248                 | 3.128                                    | 7                   | 0.111                                 | 1                      | 0.005                                    | 535                          | Rs 10.055 cr                         |
| СРІ    | 0                         | 0.00                                 | 61                  | 0.542                                    | 63                  | 1.403                                 | 0                      | 0                                        | 124                          | Rs 1.945 cr                          |
| AITC   | 1                         | 0.25                                 | 6                   | 0.18                                     | 0                   | 0                                     | 0                      | 0                                        | 7                            | Rs 0.43 cr                           |
| NPEP   | 8                         | 0.167                                | 8                   | 0.187                                    | 0                   | 0                                     | 0                      | 0                                        | 16                           | Rs 0.354 cr                          |
| Total  | 2551<br>donations         | Rs 625.883 cr                        | 4506<br>donations   | Rs 153.328<br>cr                         | 75<br>donations     | Rs 1.5354 cr                          | 9<br>donations         | Rs 0.0276<br>cr                          | 7141<br>donations            | Rs 780.774 cr                        |