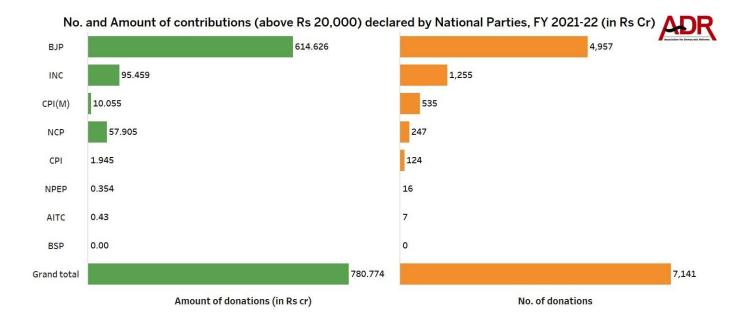

#### 2. Donations above Rs 20,000 to National Parties from all over India, FY 2021-22

- a) The **total donations** (above Rs 20, 000) declared by the National parties for FY 2021-22 was **Rs 780.774 cr** from **7141 donations**.
- b) A total of Rs 614.626 cr from 4957 donations was declared by BJP followed by Rs 95.459 cr from 1255 donations declared by INC. The donations declared by BJP are more than three times the aggregate declared by INC, NCP, CPI, CPI(M), NPEP and AITC for the same period.
- c) **BSP** declared that the party **did not receive any donations above Rs 20,000** during FY 2021-22, as it has been **declaring for the past 16 years.**

### I. Donations above Rs 20,000 to National Parties from all over India (FY 2021-22)

- a) The total amount of donations received above Rs 20,000 by National political parties during FY 2021-22 is calculated from the donations report submitted to the Election Commission annually.
- b) The total amount of donations above Rs 20,000 declared by the National Parties was **Rs 780.774 cr**, from **7141 donations**, which amounts to an average of **Rs 10.93 lakhs per donation**.
- c) With regard to the total number of donations, BJP leads with 4957 donations from individuals and corporates while INC declared a total of 1255 donations followed by CPI(M) with 535 donations, NCP with 247 donations, CPI with 124 donations and NPEP with 16 donations. The least number of donations was declared by AITC (7 donations).
- d) A total of **Rs 614.626 cr** was declared by **BJP** during FY 2021-22 while **INC** declared receiving **Rs 95.459 cr** during the same period.
- e) The **donations** declared by **BJP** are **more than 3 times the aggregate** declared by the INC, NCP, CPI, CPI(M), NPEP and AITC for the same period (Rs 614.626 cr against Rs 166.148 cr declared by the **remaining parties**).
- f) NCP received an average of Rs 23.44 lakhs per donation; BJP—Rs 12.39 lakhs per donation, INC Rs 7.60 lakhs per donation, AITC Rs 6.14 lakhs per donation NPEP Rs 2.21 lakhs per donation, CPI(M) Rs 1.87 lakhs per donation and CPI Rs 1.56 lakhs per donation.
- g) **BSP** declared that the party **did not receive any donations above Rs 20,000** during FY 2021-22, as it has been declaring for the past 16 years.

| Number and ar  | nount of donations declared | by National Parties for Finan | cial Year 2021-22    |
|----------------|-----------------------------|-------------------------------|----------------------|
| National Party | No. of donations            | Total donations               | Average of donations |
| ВЈР            | 4957                        | Rs 614.626 cr                 | Rs 12.39 lakhs       |
| INC            | 1255                        | Rs 95.459 cr                  | Rs 7.60 lakhs        |
| NCP            | 247                         | Rs 57.905 cr                  | Rs 23.44 lakhs       |
| CPI(M)         | 535                         | Rs 10.055 cr                  | Rs 1.87 lakhs        |
| СРІ            | 124                         | Rs 1.945 cr                   | Rs 1.56 lakhs        |
| AITC           | 7                           | Rs 0.43 cr                    | Rs 6.14 lakhs        |
| NPEP           | 16                          | Rs 0.354 cr                   | Rs 2.21 lakhs        |
| BSP            | 0                           | Rs 0                          | Rs 0                 |
| Grand total    | 7141 donations              | Rs 780.774 cr                 | Rs 10.93 lakhs       |