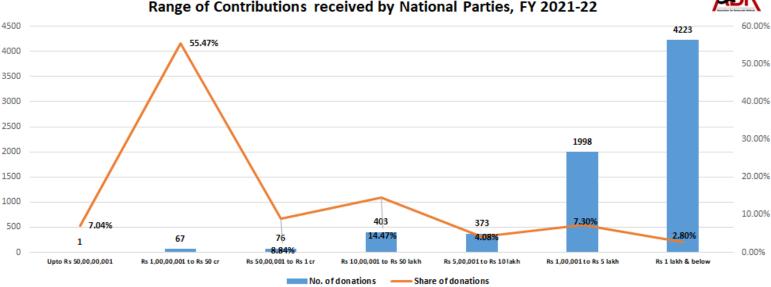

#### IX. **Range of Contributions received by National Parties**

- a) National Political Parties received a total of 7141 donations worth Rs 780.774 cr. ADR has segregated these donations into different ranges by amount.
- b) National Political Parties received 67 contributions between Rs one cr one to 50 cr amounting to Rs 433.069 cr and formed 55.47% of the total share of contributions received.
- c) Only one contribution worth Rs 50 cr was received with a total share of 7.04%.
- d) Maximum number of contributions (4223) received by National Parties were Rs 1 lakh and below, and amounted to Rs 21.825 cr with a total share of 2.80%.

| Range of Contributions            | Amount        | No. of donations | Share of donations |
|-----------------------------------|---------------|------------------|--------------------|
| Up to Rs 50,00,00,001             | Rs 55.00 cr   | 1                | 7.04%              |
| Rs 1,00,00,001 to Rs 50,00,00,000 | Rs 433.069 cr | 67               | 55.47%             |
| Rs 50,00,001 to Rs 1,00,00,000    | Rs 68.985 cr  | 76               | 8.84%              |
| Rs 10,00,001 to Rs 50,00,000      | Rs 113.009 cr | 403              | 14.47%             |
| Rs 5,00,001 to Rs 10,00,000       | Rs 31.892 cr  | 373              | 4.08%              |
| Rs 1,00,001 to Rs 5,00,000        | Rs 56.994 cr  | 1998             | 7.30%              |
| Rs 1 lakh and below               | Rs 21.825 cr  | 4223             | 2.80%              |
| Total                             | Rs 780.774 cr | 7141 donations   | 100%               |