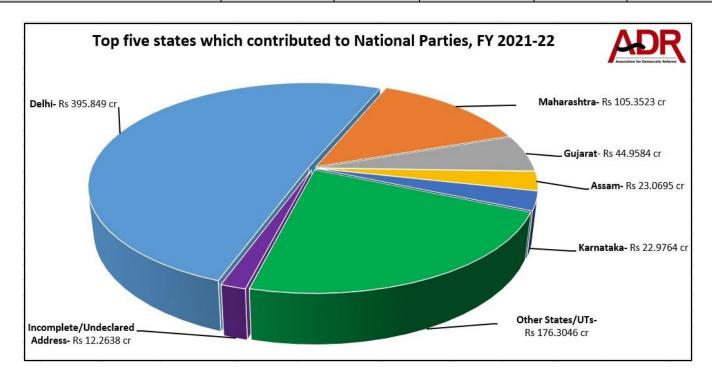

### V. State-wise donations to National Parties, FY 2021-22

- a) **Segregation of donations according to State** was made by **ADR based** on the address provided by the parties in their donations report to the ECI.
- b) Donations declared by the National parties contained details of **donations received from 34 States/Union Territories/ common capitals.** Please refer to **Annexure 2** for more details.

- c) A total of **Rs 295.849 cr** was donated to the National parties from **Delhi**, followed by **Rs 105.3523 cr** from **Maharashtra** and **Rs 44.9584 cr** from **Gujarat**.
- d) A total of **Rs 12.2638 cr**, (1.571% of total donations received by the National parties, FY 2021-22), could not be attributed to any State/ Union Territory due to **Incomplete/Undeclared address** provided by the parties.
- e) Of the donations from **corporate houses**, **Rs 91.68 lakhs** could **not be segregated** into donations from various states.
- f) Corporate/ Business houses from Delhi donated Rs 377.9592 cr while those from Maharashtra gave Rs 52.5636 cr.
- g) For sector-wise details across states, see Annexure 3.

| Sector-wise s                                                            | Sector-wise states which contributed to National Parties, FY 2021-22 (in Rs crores) |               |                          |                          |                |  |  |  |  |  |  |
|--------------------------------------------------------------------------|-------------------------------------------------------------------------------------|---------------|--------------------------|--------------------------|----------------|--|--|--|--|--|--|
| States                                                                   | Corporate/Business Houses Individual                                                |               | Party Units/Union/Others | Undeclared<br>Donor Name | Grand Total    |  |  |  |  |  |  |
| <b>Delhi (50.70%</b> of total donations to the Parties)                  | 377.9592                                                                            | 17.8856       | 0.0042                   | 0                        | Rs 295.849 cr  |  |  |  |  |  |  |
| Maharashtra (13.49% of total donations to the Parties)                   | 52.5636                                                                             | 52.7411       | 0.0376                   | 0.01                     | Rs 105.3523 cr |  |  |  |  |  |  |
| <b>Gujarat (5.76%</b> of total donations to the Parties)                 | 39.3443                                                                             | 5.611         | 0.0031                   | 0                        | Rs 44.9584 cr  |  |  |  |  |  |  |
| Assam (2.955% of total donations to the Parties)                         | 14.6046                                                                             | 8.4595        | 0.0054                   | 0                        | Rs 23.0695 cr  |  |  |  |  |  |  |
| Karnataka (2.943% of total donations to the Parties)                     | 18.2475                                                                             | 4.637         | 0.0919                   | 0                        | Rs 22.9764 cr  |  |  |  |  |  |  |
| Other 29 States/UTs (22.581% of total donations to the Parties)          | 122.247                                                                             | 52.6643       | 1.3807                   | 0.0126                   | Rs 176.3046 cr |  |  |  |  |  |  |
| Incomplete/Undeclared Address (1.571% of total donations to the Parties) | 0.9168                                                                              | 11.3295       | 0.0125                   | 0.005                    | Rs 12.2638 cr  |  |  |  |  |  |  |
| Grand Total                                                              | Rs 625.883 cr                                                                       | Rs 153.328 cr | Rs 1.5354 cr             | Rs 0.0276 cr             | Rs 780.774 cr  |  |  |  |  |  |  |