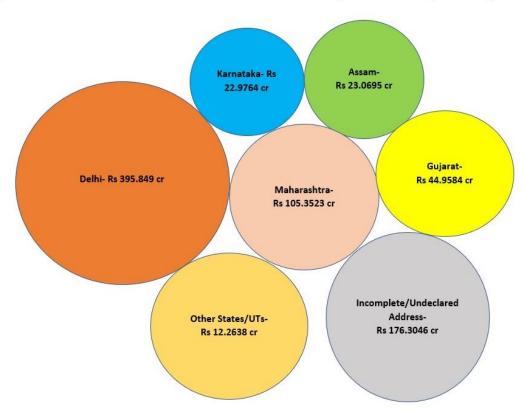

### 4. State-wise donations to National Parties, FY 2021-22

- a) **Segregation of donations according to state** was made by **ADR** based on the **addresses** provided by the parties in their donations report to the ECI.
- b) A total of **Rs 395.849 cr** was donated to the National Parties from **Delhi**, followed by **Rs 105.3523 cr** from **Maharashtra** and **Rs 44.9584 cr** from **Gujarat**.
- c) A total of **Rs 12.2638** cr (1.571% of total donations received by the National parties, FY 2021-22) could not be attributed to any State/ Union Territory due to **incomplete/undeclared information** provided by the parties.

Top 5 states which contributed to National Parties, FY 2021-22 (in Rs Cr)

- c) A total of **Rs 295.849 cr** was donated to the National parties from **Delhi**, followed by **Rs 105.3523 cr** from **Maharashtra** and **Rs 44.9584 cr** from **Gujarat**.
- d) A total of **Rs 12.2638 cr**, (1.571% of total donations received by the National parties, FY 2021-22), could not be attributed to any State/ Union Territory due to **Incomplete/Undeclared address** provided by the parties.
- e) Of the donations from **corporate houses**, **Rs 91.68 lakhs** could **not be segregated** into donations from various states.
- f) Corporate/ Business houses from Delhi donated Rs 377.9592 cr while those from Maharashtra gave Rs 52.5636 cr.
- g) For sector-wise details across states, see Annexure 3.