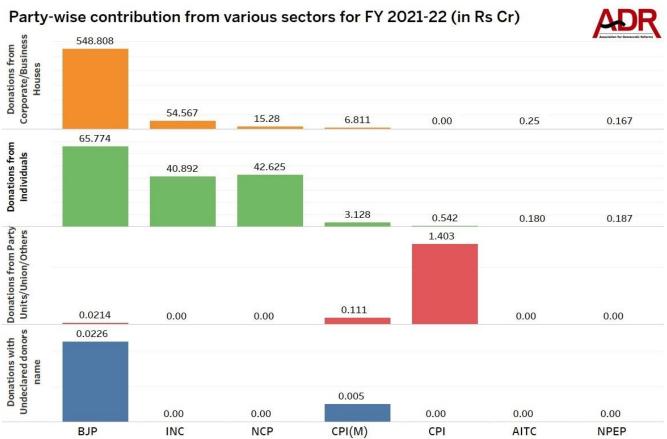

### IV. Donors from Corporates/business sectors Vs. Individual donors

- a) **Corporates/business sectors have been segregated from individual donations by ADR** as this segregation is not a part of the form submitted by the political parties to the ECI.
- b) **2551 donations from corporate/business sectors** amounting to **Rs 625.883 cr** were made to the National parties while **4506 individual donors** donated **Rs 153.328 cr** to the parties during FY 2021-22.
- c) With the maximum number of donations during FY 2021-22, BJP has declared 2068 donations from corporate/business sectors amounting to Rs 548.808 cr while 2876 individual donors donated Rs 65.774 cr to the party.
- d) Donations from corporates formed 89.29% of total donations declared by BJP.
- e) **170** donations from **corporate/business sectors** amounting to **Rs 54.567 cr** were made to **INC** while **1085** individual donors donated **Rs 40.892 cr** to the party.
- f) Donations from corporates formed **57.16**% of total donations declared by **INC**.

|        |                           |                                      | Sector              | -wise donation                           | s to National P     | Political Parties fo                  | or FY 2021-22          |                                          |                              |                                      |
|--------|---------------------------|--------------------------------------|---------------------|------------------------------------------|---------------------|---------------------------------------|------------------------|------------------------------------------|------------------------------|--------------------------------------|
|        | Corporate/Business Houses |                                      | Indiv               | ridual                                   | Party Units/        | Unions/Others                         | Undeclared donors name |                                          |                              |                                      |
| Party  | No. of<br>Donations       | Total<br>Contributions<br>(in Rs cr) | No. of<br>Donations | Total<br>Contributi<br>ons (in Rs<br>cr) | No. of<br>Donations | Total<br>Contribution<br>s (in Rs cr) | No. of<br>Donations    | Total<br>Contributi<br>ons (in Rs<br>cr) | Total No.<br>of<br>Donations | Total<br>Contributions<br>(in Rs cr) |
| ВЈР    | 2068                      | 548.808                              | 2876                | 65.774                                   | 5                   | 0.0214                                | 8                      | 0.0226                                   | 4957                         | Rs 614.626 cr                        |
| INC    | 170                       | 54.567                               | 1085                | 40.892                                   | 0                   | 0                                     | 0                      | 0                                        | 1255                         | Rs 95.459 cr                         |
| NCP    | 25                        | 15.28                                | 222                 | 42.625                                   | 0                   | 0                                     | 0                      | 0                                        | 247                          | Rs 57.905 cr                         |
| CPI(M) | 279                       | 6.811                                | 248                 | 3.128                                    | 7                   | 0.111                                 | 1                      | 0.005                                    | 535                          | Rs 10.055 cr                         |
| СРІ    | 0                         | 0.00                                 | 61                  | 0.542                                    | 63                  | 1.403                                 | 0                      | 0                                        | 124                          | Rs 1.945 cr                          |
| AITC   | 1                         | 0.25                                 | 6                   | 0.18                                     | 0                   | 0                                     | 0                      | 0                                        | 7                            | Rs 0.43 cr                           |
| NPEP   | 8                         | 0.167                                | 8                   | 0.187                                    | 0                   | 0                                     | 0                      | 0                                        | 16                           | Rs 0.354 cr                          |
| Total  | 2551<br>donations         | Rs 625.883 cr                        | 4506<br>donations   | Rs 153.328<br>cr                         | 75<br>donations     | Rs 1.5354 cr                          | 9<br>donations         | Rs 0.0276<br>cr                          | 7141<br>donations            | Rs 780.774 cr                        |