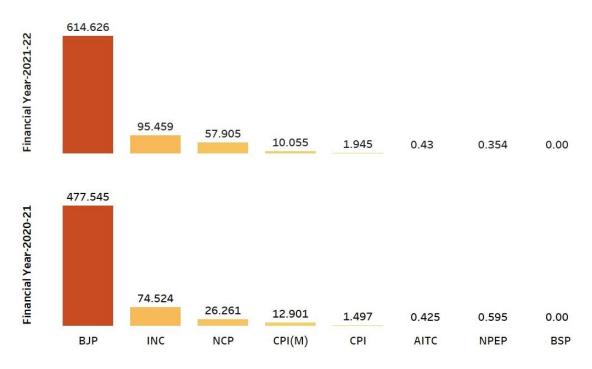

### 3. Comparison of donations received by National parties during FY 2020-21 and FY 2021-22

- a) The total donations of the National parties during FY 2021-22 increased by Rs 187.026 cr, an increase of 31.50% from the previous financial year 2020-21.
- b) Donations to BJP increased from Rs 477.545 cr during FY 2020-21 to Rs 614.626 cr during FY 2021-22 (28.71% increase). While the party's donations decreased by 41.49% during FY 2020-21 in comparison to FY 2019-20.
- c) INC's donations increased from Rs 74.524 cr during FY 2020-21 to Rs 95.459 cr during FY 2021-22 (28.09% increase). While INC's donations decreased by 46.39% between FY 2019-20 and FY 2020-21.

### Comparison of contributions (above Rs 20,000) to National Parties for FY 2020-21 and FY 2021-22 (in Rs Cr)

d) In comparison to the previous financial year, decrease in donations declared by **CPI(M)** was 22.06% (Rs 2.846 cr), and by **NPEP** was 40.50% (Rs 24.10 lakhs).

### II. Comparison of donations received by National Parties between FY 2020-21 and FY 2021-22

- a) The total donations of the National Parties during FY 2021-22 increased by Rs 187.026 cr, an increase of 31.50%, from the previous financial year, 2020-21.
- b) Donations to **BJP** increased from **Rs 477.545** cr during FY 2020-21 to **Rs 614.626** cr during FY 2021-22 (**28.71%** increase) while donations to **INC** increased from **Rs 74.524** cr during FY 2020-21 to **Rs 95.459** cr during FY 2021-22 (**28.09%** increase).
- c) NPEP declared the highest decrease of 40.50%, from Rs 59.50 lakhs in FY 2020-21 to Rs 35.40 lakhs in FY 2021-22 while CPI(M) has declared decrease of 22.06%, from Rs 12.901 cr in FY 2020-21 to Rs 10.055 cr in FY 2021-22.

|                   | Number and       | d amount of donation | ons declared by N | ational Parties for | Financial Year 20                | 20-21 and 2021-2     | 2022                       |
|-------------------|------------------|----------------------|-------------------|---------------------|----------------------------------|----------------------|----------------------------|
|                   | Fir              | nancial Year- 2021-2 | 2                 | Fina                | ncial Year- 2020                 | -21                  |                            |
| National<br>Party | No. of donations |                      |                   | No. of donations    | Total<br>donations (in<br>Rs cr) | Average of donations | Contributions<br>increased |
| ВЈР               | 4957             | 614.626              | Rs 12.39 lakhs    | 2206                | 477.545                          | Rs 21.64 lakhs       | Rs 137.081 cr (28.71%)     |
| INC               | 1255             | 95.459               | Rs 7.60 lakhs     | 1077                | 74.524                           | Rs 6.91 lakhs        | Rs 20.935 cr (28.09%)      |
| NCP               | 247              | 57.905               | Rs 23.44 lakhs    | 79                  | 26.261                           | Rs 33.24 lakhs       | Rs 31.644 cr (120.50%)     |
| CPI(M)            | 535              | 10.055               | Rs 1.87 lakhs     | 226                 | 12.901                           | Rs 5.70 lakhs        | Rs -2.846 cr (-22.06%)     |
| СРІ               | 124              | 1.945                | Rs 1.56 lakhs     | 124                 | 1.497                            | Rs 1.20 lakhs        | Rs 0.448 cr (29.93%)       |
| AITC              | 7                | 0.43                 | Rs 6.14 lakhs     | 26                  | 0.425                            | Rs 1.63 lakhs        | Rs 0.005 cr (1.18%)        |
| NPEP              | 16               | 0.354                | Rs 2.21 lakhs     | 15                  | 0.595                            | Rs 3.96 lakhs        | Rs -0.241 cr (-40.50%)     |
| BSP               | 0                | 0                    | Rs 0              | 0                   | 0                                | Rs 0                 | -                          |
| Grand total       | 7141 donations   | Rs 780.774 cr        | Rs 10.93 lakhs    | 3753 Donations      | Rs 593.748 cr                    | Rs 15.82 lakhs       | Rs 187.026 cr (31.50%)     |