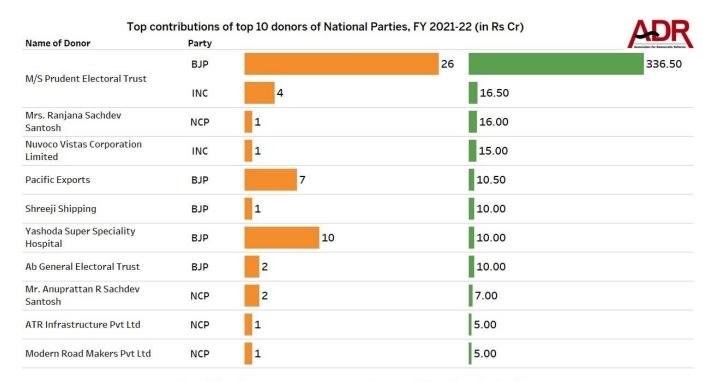

### 6. Top donors to National Parties, FY 2021-22

- a) **Prudent Electoral Trust** donated a total of **Rs 353 cr** to **BJP** and **INC** together and is the top donor to parties that received the maximum donations. The Trust donated **Rs 336.50 cr to BJP** (54.75% of total funds received by the party) and **Rs 16.50 cr to INC** (17.28% of total funds received by the party).
- b) Mrs. Ranjana Sachdev Santosh donated Rs 16.00 cr from 1 donation to NCP and Nuvoco Vistas Corporation Limited donated Rs 15.00 cr from 1 donation to INC.
- c) Pacific Exports donated Rs 10.50 cr from 7 donations, **Ab General Electoral Trust** donated Rs 10.00 cr from 2 donations, **Shreeji Shipping** donated Rs 10.00 cr from 1 donation and **Yashoda Super Speciality Hospital** donated Rs 10.00 cr from 10 donations to **BJP** in the FY 2021-22.
- d) For details of top 10 donations to National Parties, refer Annexure 1.

### VII. Top donors to National Parties

- a) Of the total donations of **Rs 780.774** cr, the **top 2 donors of every National party** combined, donated a sum of **Rs 404.47** cr which forms **51.80%** of the parties' overall donations above Rs 20,000 during FY 2021-22.
- b) **Prudent Electoral Trust** donated a total of **Rs 353.00 cr to BJP and INC** combined and it is among top two donors of BJP and INC. The Trust donated **Rs 336.50 cr** to BJP (54.75 % of total funds received by the party) and **Rs 16.50 cr** to INC (17.28% of total funds received by the party).
- c) INC received Rs 15.00 cr donations from Nuvoco Vistas Corporation Limited and BJP has received Rs 10.50 cr donation from Pacific Exports.
- d) NCP received Rs 16 cr or 27.63% of its total donations from Mrs. Ranjana Sachdev Santosh.
- e) **CPI(M)** received **Rs 1.20 cr** from **Prosper Jewel Arcade Llp** and **CPI** has received **Rs 51.62 lakhs** donations from **Kerala State Council.**
- f) For top 10 donors to National parties, refer Annexure 4.

|                | Total donations              | Top 2 do                             | onors            |                            | Share of     |
|----------------|------------------------------|--------------------------------------|------------------|----------------------------|--------------|
| National Party | received above Rs<br>20,000  | Donor                                | No. of donations | Contribution<br>(in Rs cr) | contribution |
| BJP            | Rs 614.626 cr                | M/S Prudent Electoral Trust          | 26               | 336.50                     | 54.75%       |
| BJP            | KS 014.020 CF                | Pacific Exports                      | 7                | 10.50                      | 1.71%        |
| INIC           | Do 05 450 ov                 | M/S Prudent Electoral Trust          | 4                | 16.50                      | 17.28%       |
| INC            | Rs 95.459 cr                 | Nuvoco Vistas Corporation Limited    | 3                | 15.00                      | 15.71%       |
| NCD            | Mrs. Ranjana Sachdev Santosh |                                      | 1                | 16.00                      | 27.63%       |
| NCP            | Rs 57.905 cr                 | Mr. Anuprattan R Sachdev Santosh     | 2                | 7.00                       | 12.09%       |
| CDI/AA)        | Rs 10.055 cr                 | Prosper Jewel Arcade Llp             | 2                | 1.20                       | 11.93%       |
| CPI(M)         | RS 10.055 Cr                 | Indel Corporation P Ltd              | 1                | 0.50                       | 4.97%        |
| CD!            | D 4 045                      | Kerala State Council                 | 3                | 0.5162                     | 26.54%       |
| CPI            | Rs 1.945 cr                  | Telangana State Council              | 9                | 0.1833                     | 9.42%        |
| AUTO           | 5.040                        | Great Eastern Energy Corporation Ltd | 1                | 0.25                       | 58.14%       |
| AITC           | Rs 0.43 cr                   | Mala Roy                             | 1                | 0.12                       | 27.91%       |
| NESS           | 5 6 6 5 6                    | H.V.S. Construction Materials P. Ltd | 1                | 0.10                       | 28.25%       |
| NPEP           | Rs 0.354 cr                  | Jason Manners                        | 1                | 0.10                       | 28.25%       |
| Grand Total    |                              | Rs 780.774 cr                        | 62 Donations     | Rs 404.47 cr               | 51.80%       |