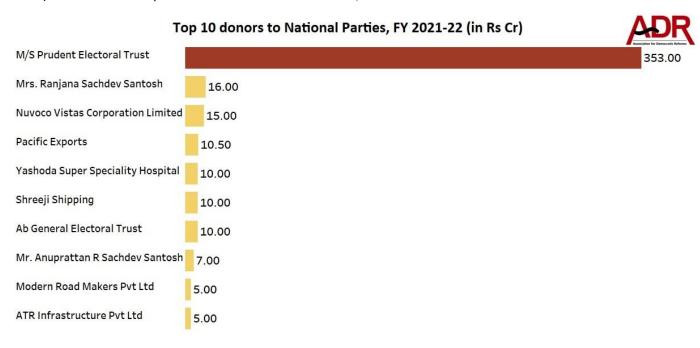

### 6. Top donors to National Parties, FY 2021-22

- a) **Prudent Electoral Trust** donated a total of **Rs 353 cr** to **BJP** and **INC** together and is the top donor to parties that received the maximum donations. The Trust donated **Rs 336.50 cr to BJP** (54.75% of total funds received by the party) and **Rs 16.50 cr to INC** (17.28% of total funds received by the party).
- b) Mrs. Ranjana Sachdev Santosh donated Rs 16.00 cr from 1 donation to NCP and Nuvoco Vistas Corporation Limited donated Rs 15.00 cr from 1 donation to INC.
- c) Pacific Exports donated Rs 10.50 cr from 7 donations, **Ab General Electoral Trust** donated Rs 10.00 cr from 2 donations, **Shreeji Shipping** donated Rs 10.00 cr from 1 donation and **Yashoda Super Speciality Hospital** donated Rs 10.00 cr from 10 donations to **BJP** in the FY 2021-22.
- d) For details of top 10 donations to National Parties, refer Annexure 1.

### VII. Top donors to National Parties

- a) Of the total donations of **Rs 780.774** cr, the **top 2 donors of every National party** combined, donated a sum of **Rs 404.47** cr which forms **51.80%** of the parties' overall donations above Rs 20,000 during FY 2021-22.
- b) **Prudent Electoral Trust** donated a total of **Rs 353.00 cr to BJP and INC** combined and it is among top two donors of BJP and INC. The Trust donated **Rs 336.50 cr** to BJP (54.75 % of total funds received by the party) and **Rs 16.50 cr** to INC (17.28% of total funds received by the party).
- c) INC received Rs 15.00 cr donations from Nuvoco Vistas Corporation Limited and BJP has received Rs 10.50 cr donation from Pacific Exports.
- d) NCP received Rs 16 cr or 27.63% of its total donations from Mrs. Ranjana Sachdev Santosh.
- e) **CPI(M)** received **Rs 1.20 cr** from **Prosper Jewel Arcade Llp** and **CPI** has received **Rs 51.62 lakhs** donations from **Kerala State Council.**
- f) For top 10 donors to National parties, refer Annexure 4.

|                | Total donations              | Top 2 do                             | onors            |                            | Share of     |
|----------------|------------------------------|--------------------------------------|------------------|----------------------------|--------------|
| National Party | received above Rs<br>20,000  | Donor                                | No. of donations | Contribution<br>(in Rs cr) | contribution |
| BJP            | Rs 614.626 cr                | M/S Prudent Electoral Trust          | 26               | 336.50                     | 54.75%       |
| BJP            | KS 014.020 CF                | Pacific Exports                      | 7                | 10.50                      | 1.71%        |
| INIC           | Do 05 450 ov                 | M/S Prudent Electoral Trust          | 4                | 16.50                      | 17.28%       |
| INC            | Rs 95.459 cr                 | Nuvoco Vistas Corporation Limited    | 3                | 15.00                      | 15.71%       |
| NCD            | Mrs. Ranjana Sachdev Santosh |                                      | 1                | 16.00                      | 27.63%       |
| NCP            | Rs 57.905 cr                 | Mr. Anuprattan R Sachdev Santosh     | 2                | 7.00                       | 12.09%       |
| CDI/AA)        | Rs 10.055 cr                 | Prosper Jewel Arcade Llp             | 2                | 1.20                       | 11.93%       |
| CPI(M)         | RS 10.055 Cr                 | Indel Corporation P Ltd              | 1                | 0.50                       | 4.97%        |
| CD!            | D 4 045                      | Kerala State Council                 | 3                | 0.5162                     | 26.54%       |
| CPI            | Rs 1.945 cr                  | Telangana State Council              | 9                | 0.1833                     | 9.42%        |
| AUTO           | 5.040                        | Great Eastern Energy Corporation Ltd | 1                | 0.25                       | 58.14%       |
| AITC           | Rs 0.43 cr                   | Mala Roy                             | 1                | 0.12                       | 27.91%       |
| NESS           | 5 6 6 5 6                    | H.V.S. Construction Materials P. Ltd | 1                | 0.10                       | 28.25%       |
| NPEP           | Rs 0.354 cr                  | Jason Manners                        | 1                | 0.10                       | 28.25%       |
| Grand Total    |                              | Rs 780.774 cr                        | 62 Donations     | Rs 404.47 cr               | 51.80%       |