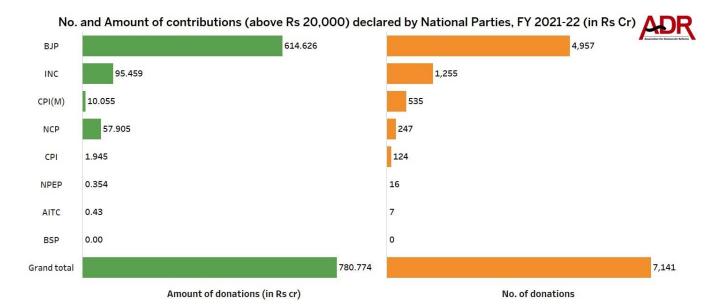

#### 2. Donations above Rs 20,000 to National Parties from all over India, FY 2021-22

- a) The **total donations** (above Rs 20, 000) declared by the National parties for FY 2021-22 was **Rs 780.774 cr** from **7141 donations**.
- b) A total of Rs 614.626 cr from 4957 donations was declared by BJP followed by Rs 95.459 cr from 1255 donations declared by INC. The donations declared by BJP are more than three times the aggregate declared by INC, NCP, CPI, CPI(M), NPEP and AITC for the same period.
- c) **BSP** declared that the party **did not receive any donations above Rs 20,000** during FY 2021-22, as it has been **declaring for the past 16 years.**

### I. Donations above Rs 20,000 to National Parties from all over India (FY 2021-22)

- a) The total amount of donations received above Rs 20,000 by National political parties during FY 2021-22 is calculated from the donations report submitted to the Election Commission annually.
- b) The total amount of donations above Rs 20,000 declared by the National Parties was **Rs 780.774 cr**, from **7141 donations**, which amounts to an average of **Rs 10.93 lakhs per donation**.
- c) With regard to the total number of donations, BJP leads with 4957 donations from individuals and corporates while INC declared a total of 1255 donations followed by CPI(M) with 535 donations, NCP with 247 donations, CPI with 124 donations and NPEP with 16 donations. The least number of donations was declared by AITC (7 donations).
- d) A total of **Rs 614.626 cr** was declared by **BJP** during FY 2021-22 while **INC** declared receiving **Rs 95.459 cr** during the same period.
- e) The **donations** declared by **BJP** are **more than 3 times the aggregate** declared by the INC, NCP, CPI, CPI(M), NPEP and AITC for the same period (Rs 614.626 cr against Rs 166.148 cr declared by the **remaining parties**).
- f) NCP received an average of Rs 23.44 lakhs per donation; BJP—Rs 12.39 lakhs per donation, INC Rs 7.60 lakhs per donation, AITC Rs 6.14 lakhs per donation NPEP Rs 2.21 lakhs per donation, CPI(M) Rs 1.87 lakhs per donation and CPI Rs 1.56 lakhs per donation.
- g) **BSP** declared that the party **did not receive any donations above Rs 20,000** during FY 2021-22, as it has been declaring for the past 16 years.

| Number and ar  | nount of donations declared | by National Parties for Finan | cial Year 2021-22    |
|----------------|-----------------------------|-------------------------------|----------------------|
| National Party | No. of donations            | Total donations               | Average of donations |
| ВЈР            | 4957                        | Rs 614.626 cr                 | Rs 12.39 lakhs       |
| INC            | 1255                        | Rs 95.459 cr                  | Rs 7.60 lakhs        |
| NCP            | 247                         | Rs 57.905 cr                  | Rs 23.44 lakhs       |
| CPI(M)         | 535                         | Rs 10.055 cr                  | Rs 1.87 lakhs        |
| СРІ            | 124                         | Rs 1.945 cr                   | Rs 1.56 lakhs        |
| AITC           | 7                           | Rs 0.43 cr                    | Rs 6.14 lakhs        |
| NPEP           | 16                          | Rs 0.354 cr                   | Rs 2.21 lakhs        |
| BSP            | 0                           | Rs 0                          | Rs 0                 |
| Grand total    | 7141 donations              | Rs 780.774 cr                 | Rs 10.93 lakhs       |