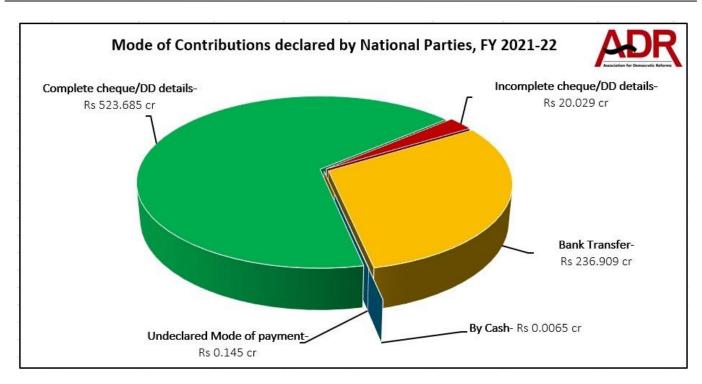

### III. Mode of Contribution to National Parties, FY 2021-22

- a) National Parties declared receiving a total of **Rs 543.714 cr** by cheque/DD from **4815 donations** and formed **69.638%** of the total donations received.
- b) It is to be noted that 1543 donations of a total of Rs 20.029 cr or 2.565% of all donations contained incomplete cheque/DD details while 9 donations, amounting to Rs 14.50 lakhs contained undeclared information of the mode of contribution and formed 0.0185 % of the total donations declared by the parties.
- c) **Rs 236.909 cr** comprising of **2311 donations** declared as received by the National Parties through **Bank Transfer** for FY 2021-22.
- d) Only **0.0008%** of the total donations received from **6 donations** or **Rs 65,000** were by cash.

|                                         | Mode of Payments declared by National Parties for FY- 2021-22 |                       |               |            |         |                |  |  |  |  |  |
|-----------------------------------------|---------------------------------------------------------------|-----------------------|---------------|------------|---------|----------------|--|--|--|--|--|
|                                         | By Chequ                                                      | ue/DD                 |               | Undeclared |         |                |  |  |  |  |  |
| Donations                               | Complete details                                              | Incomplete<br>details | Bank Transfer | MOP        | By Cash | Grand Total    |  |  |  |  |  |
| Total number of donations               | 3272                                                          | 1543                  | 2311          | 9          | 6       | 7141 Donations |  |  |  |  |  |
| Total donations declared (in Rs crores) | 523.685                                                       | 20.029                | 236.909       | 0.145      | 0.0065  | Rs 780.774 cr  |  |  |  |  |  |
| Share of donations                      | 67.073%                                                       | 2.565%                | 30.3427%      | 0.0185%    | 0.0008% | 100%           |  |  |  |  |  |