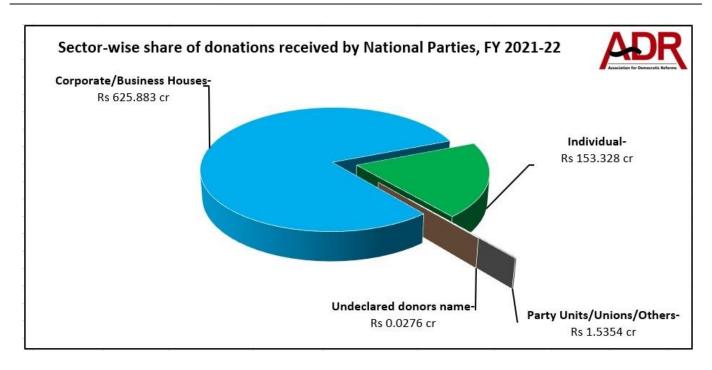

### IV. Donors from Corporates/business sectors Vs. Individual donors

- a) **Corporates/business sectors have been segregated from individual donations by ADR** as this segregation is not a part of the form submitted by the political parties to the ECI.
- b) **2551 donations from corporate/business sectors** amounting to **Rs 625.883 cr** were made to the National parties while **4506 individual donors** donated **Rs 153.328 cr** to the parties during FY 2021-22.
- c) With the maximum number of donations during FY 2021-22, BJP has declared 2068 donations from corporate/business sectors amounting to Rs 548.808 cr while 2876 individual donors donated Rs 65.774 cr to the party.
- d) Donations from corporates formed 89.29% of total donations declared by BJP.
- e) **170** donations from **corporate/business sectors** amounting to **Rs 54.567 cr** were made to **INC** while **1085** individual donors donated **Rs 40.892 cr** to the party.
- f) Donations from corporates formed **57.16**% of total donations declared by **INC**.

|        |                           |                                      | Sector              | -wise donation                           | s to National P     | Political Parties fo                  | or FY 2021-22          |                                          |                              |                                      |
|--------|---------------------------|--------------------------------------|---------------------|------------------------------------------|---------------------|---------------------------------------|------------------------|------------------------------------------|------------------------------|--------------------------------------|
|        | Corporate/Business Houses |                                      | Indiv               | ridual                                   | Party Units/        | Unions/Others                         | Undeclared donors name |                                          |                              |                                      |
| Party  | No. of<br>Donations       | Total<br>Contributions<br>(in Rs cr) | No. of<br>Donations | Total<br>Contributi<br>ons (in Rs<br>cr) | No. of<br>Donations | Total<br>Contribution<br>s (in Rs cr) | No. of<br>Donations    | Total<br>Contributi<br>ons (in Rs<br>cr) | Total No.<br>of<br>Donations | Total<br>Contributions<br>(in Rs cr) |
| ВЈР    | 2068                      | 548.808                              | 2876                | 65.774                                   | 5                   | 0.0214                                | 8                      | 0.0226                                   | 4957                         | Rs 614.626 cr                        |
| INC    | 170                       | 54.567                               | 1085                | 40.892                                   | 0                   | 0                                     | 0                      | 0                                        | 1255                         | Rs 95.459 cr                         |
| NCP    | 25                        | 15.28                                | 222                 | 42.625                                   | 0                   | 0                                     | 0                      | 0                                        | 247                          | Rs 57.905 cr                         |
| CPI(M) | 279                       | 6.811                                | 248                 | 3.128                                    | 7                   | 0.111                                 | 1                      | 0.005                                    | 535                          | Rs 10.055 cr                         |
| СРІ    | 0                         | 0.00                                 | 61                  | 0.542                                    | 63                  | 1.403                                 | 0                      | 0                                        | 124                          | Rs 1.945 cr                          |
| AITC   | 1                         | 0.25                                 | 6                   | 0.18                                     | 0                   | 0                                     | 0                      | 0                                        | 7                            | Rs 0.43 cr                           |
| NPEP   | 8                         | 0.167                                | 8                   | 0.187                                    | 0                   | 0                                     | 0                      | 0                                        | 16                           | Rs 0.354 cr                          |
| Total  | 2551<br>donations         | Rs 625.883 cr                        | 4506<br>donations   | Rs 153.328<br>cr                         | 75<br>donations     | Rs 1.5354 cr                          | 9<br>donations         | Rs 0.0276<br>cr                          | 7141<br>donations            | Rs 780.774 cr                        |