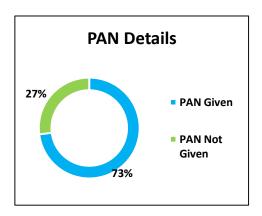

| 2                    | 13%                                   |
| Lakshadweep                         | 6                         | 2                    | 33%                                   |
| Total                               | 1566                      | 456                  | 29 %                                  |





- <u>Average Assets:</u> The average assets per candidate contesting from Phase 1 to 4 of Lok Sabha 2014 elections is Rs.3.26 Crores.
- <u>Party-wise Average Assets:</u> Among major parties, the average assets per candidate for 92 INC candidates is Rs 15.40 crores, 97 BJP candidates have average assets of Rs.5.51 crores, 92 AAP candidates have average assets worth of Rs. 2.63 crores and 89 BSP candidates have average assets of Rs. 8.27 crores.





#### Other Background details (Education, Gender, Age):







## Detailed Analysis based on Declared Criminal Cases Phase 1 to 4

#### Party-wise break up of candidates with declared criminal cases

| Party Name                   | Total number of candidates analyzed | candidates with<br>declared<br>Criminal Cases | % of candidates<br>with declared<br>criminal cases | candidates with<br>serious declared<br>criminal cases | % of candidates<br>with serious<br>declared criminal<br>cases |
|------------------------------|-------------------------------------|-----------------------------------------------|----------------------------------------------------|-------------------------------------------------------|---------------------------------------------------------------|
| BJP