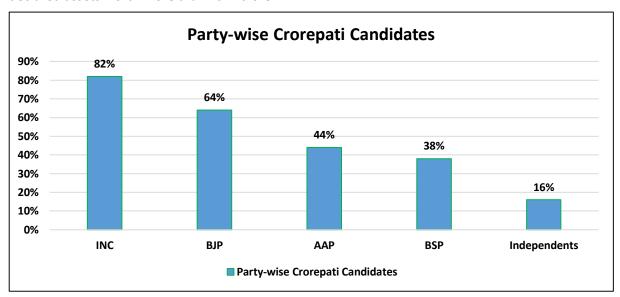

#### **Financial Background**

- Crorepati Candidates: Out of the 1566 candidates analysed, 456 (29%) are crorepatis.
- <u>Party-wise Crorepati Candidates:</u> 75 (82%) out of 92 candidates in INC, 62 (64%) out of 97 candidates in BJP, 40 (44%) out of 92 candidates in AAP and 34 (38%) out of 89 candidates in BSP have declared assets worth more than Rs. 1 crore.

#### **Party Wise Crorepatis**

| Party Name | Number of Candidates Analyzed | Crorepatis | Percentage of Crorepati<br>Candidates |
|------------|-------------------------------|------------|---------------------------------------|
| INC        | 92                            | 75         | 82%                                   |
| ВЈР        | 97                            | 62         | 64%                                   |
| AAP        | 92                            | 40         | 44%                                   |
| BSP        | 89                            | 34         | 38%                                   |
| SP         | 36                            | 14         | 39%                                   |
| AITC       | 40                            | 10         | 25%                                   |
| BJD        | 10                            | 7          | 70%                                   |
| JD(U)      | 18                            | 6          | 33%                                   |
| CPI(M)     | 19                            | 5          | 26%                                   |
| SHS        | 13                            | 5          | 39%                                   |
| RJD        | 5                             | 4          | 80%                                   |
| AGP        | 7                             | 4          | 57%                                   |
| NCP        | 7                             | 3          | 43%                                   |
| RPI        | 6                             | 3          | 50%                                   |
| СРІ        | 18                            | 3          | 17%                                   |
| RLD        | 4                             | 3          | 75%                                   |
| JVM        | 4                             | 1          | 25%                                   |
| GGP        | 12                            | 1          | 8%                                    |
| JD(S)      | 1                             | 1          | 100%                                  |
| MNS        | 1                             | 1          | 100%                                  |
| JMM        | 3                             | 1          | 33%                                   |
| IND        | 598                           | 94         | 16%                                   |
| Others     | 394                           | 79         | 20%                                   |
| Total      | 1566                          | 456        | 29%                                   |