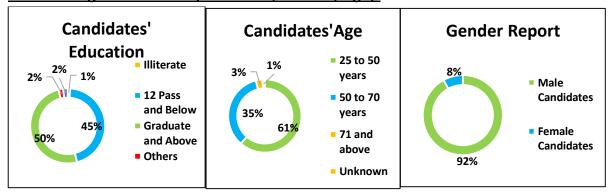

|
| Lakshadweep                         | 6                         | 2                    | 33%                                   |
| Total                               | 1566                      | 456                  | 29 %                                  |





- <u>Average Assets:</u> The average assets per candidate contesting from Phase 1 to 4 of Lok Sabha 2014 elections is Rs.3.26 Crores.
- <u>Party-wise Average Assets:</u> Among major parties, the average assets per candidate for 92 INC candidates is Rs 15.40 crores, 97 BJP candidates have average assets of Rs.5.51 crores, 92 AAP candidates have average assets worth of Rs. 2.63 crores and 89 BSP candidates have average assets of Rs. 8.27 crores.





#### Other Background details (Education, Gender, Age):







## Detailed Analysis based on Declared Criminal Cases Phase 1 to 4

#### Party-wise break up of candidates with declared criminal cases

| Party Name                   | Total number of candidates analyzed | candidates with<br>declared<br>Criminal Cases | % of candidates<br>with declared<br>criminal cases | candidates with<br>serious declared<br>criminal cases | % of candidates<br>with serious<br>declared criminal<br>cases |
|------------------------------|-------------------------------------|-----------------------------------------------|----------------------------------------------------|-------------------------------------------------------|---------------------------------------------------------------|
| BJP                          | 97                                  | 38