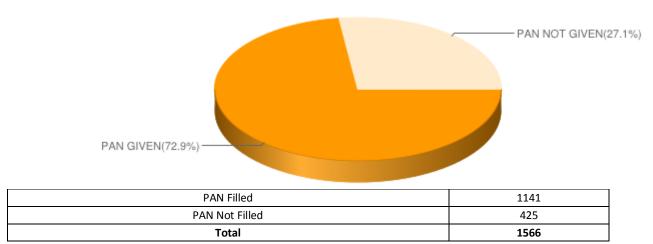

|                              |
| Bhartiya Satya Sangharsh Party | 1                             | Rs 0                         |
|                                |                               |                              |
| IND                            | 598                           | Rs 1,42,70,487<br>~ 1 Crore+ |
|                                |                               |                              |
| All Parties                    | 1566                          | Rs 3,26,52,963<br>3 Crore+   |
|                                |                               | 3 CI UI ET                   |

Table: Average assets for candidates - Party wise





#### **PAN Details of Candidates**

## **Details of candidates who have not declared their PAN**



**Table: Overall PAN Report** 

## Other Background Details (Education, age, gender)

#### **Education Report for Candidates:**

| Education Group       | Number of Candidates analyzed |  |
|-----------------------|-------------------------------|--|
| Illiterate            | 19                            |  |
| Literate              | 31                            |  |
| 5th Pass              | 54                            |  |
| 8th Pass              | 114                           |  |
| 10th Pass             | 271                           |  |
| 12th Pass             | 239                           |  |
| Graduate              | 293                           |  |
| Graduate Professional | 191                           |  |
| Post Graduate         | 258                           |