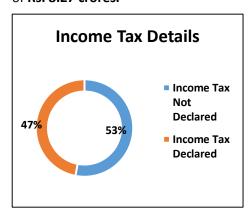

| 2                    | 13%                                   |
| Lakshadweep                         | 6                         | 2                    | 33%                                   |
| Total                               | 1566                      | 456                  | 29 %                                  |





- <u>Average Assets:</u> The average assets per candidate contesting from Phase 1 to 4 of Lok Sabha 2014 elections is Rs.3.26 Crores.
- <u>Party-wise Average Assets:</u> Among major parties, the average assets per candidate for 92 INC candidates is Rs 15.40 crores, 97 BJP candidates have average assets of Rs.5.51 crores, 92 AAP candidates have average assets worth of Rs. 2.63 crores and 89 BSP candidates have average assets of Rs. 8.27 crores.





#### Other Background details (Education, Gender, Age):







## Detailed Analysis based on Declared Criminal Cases Phase 1 to 4

#### Party-wise break up of candidates with declared criminal cases

| Party Name                   | Total number of candidates analyzed | candidates with<br>declared<br>Criminal Cases | % of candidates<br>with declared<br>criminal cases | candidates with<br>serious declared<br>criminal cases | % of candidates<br>with serious<br>declared criminal<br>cases |
|------------------------------|-------------------------------------|-----------------------------------------------|----------------------------------------------------|-------------------------------------------------------|---------------------------------------------------------------|
| BJP