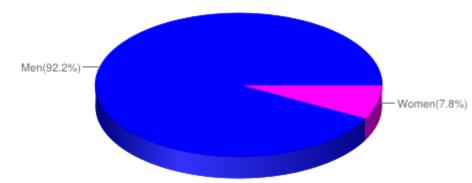

|  |

**Table: Education Report for Candidates** 

#### **Overall Age Report for Candidates**

| Age Group | Number of Candidates Analyzed |
|-----------|-------------------------------|
| Not given | 12                            |
| 25-30     | 111                           |
| 31-40     | 387                           |
| 41-50     | 466                           |
| 51-60     | 332                           |
| 61-70     | 211                           |





| Age Group | Number of Candidates Analyzed |
|-----------|-------------------------------|
| 71-80     | 43                            |
| 81-110    | 4                             |
| Total     | 1566                          |

**Table: Overall Education Report for Candidates** 

## **Overall Gender for Candidates**



| Men   | 1444 |
|-------|------|
| Women | 122  |
| Total | 1566 |





## 1. Know your Neta on Mobile

#### <u>SMS</u>

To get information on candidates/MP/MLA from your constituency, send SMS

#### **MYNETA <PINCODE>**

(Example: MYNETA PINCODE)

or

#### **MYNETA < Constituency name>**

(Example: MYNETA KURUKSHETRA)

On 9246556070 (normal SMS charges applicable) or 56070 (charges Rs. 2-3)

<u>Sample response:</u> Candidates for KURUKSHETRA, (1) Naveen Jindal INC: Criminal Cases-2, Asset Rs 308.31 Crore, Liability: Rs 4.91 Crore, Edu: Post Graduate. (2) Rajkumar Saini BJP: Criminal Cases-2, Asset Rs 13.28 Crore, Liability: Rs 2.32 Crore, Edu: Graduate.





## Dial \*325\*35# (free service)

Facebook users can get information on their candidates/MP/MLA on GSM mobiles

Step 1→ Dial \*3