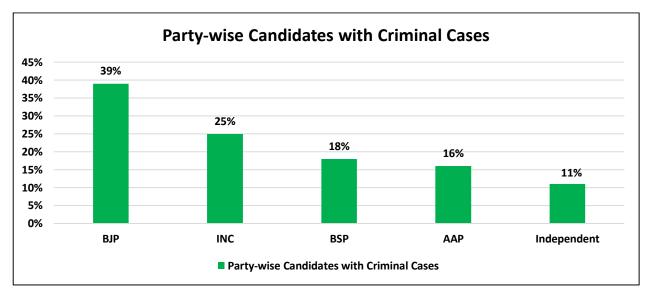

#### **Criminal Background**

- <u>Candidates with Criminal Cases:</u> Out of the 1566 candidates analysed, 278 candidates (18%) has declared criminal cases against themselves.
- <u>Candidates with Serious Criminal Cases:</u> 155
  (10%) candidates have declared serious criminal
  cases including cases related to murder, rape,
  robbery etc.
- Party wise Candidates with Criminal Cases: 23
   (25%) out of 92 candidates fielded by INC, 38 (39%) out of 97 candidates from BJP, 15 (16%) out of 92 fielded by AAP and 16 (18%) out of 89 BSP candidates have declared criminal cases against themselves in their affidavits.
- Party wise Candidates with Serious Criminal

#### Party-wise break up of candidates with declared criminal cases

| Party Name                   | Total number of candidates analyzed | candidates with<br>declared<br>Criminal Cases | % of candidates<br>with declared<br>criminal cases | candidates with<br>serious declared<br>criminal cases | % of candidates<br>with serious<br>declared criminal<br>cases |
|------------------------------|-------------------------------------|-----------------------------------------------|----------------------------------------------------|-------------------------------------------------------|---------------------------------------------------------------|
| BJP                          | 97                                  | 38                                            | 39%                                                | 22                                                    | 23%                                                           |
| INC                          | 92                                  | 23                                            | 25%                                                | 14                                                    | 15%                                                           |
| AAP                          | 92                                  | 15                                            | 16%                                                | 10                                                    | 11%                                                           |
| BSP                          | 89                                  | 16                                            | 18%                                                | 9                                                     | 10%                                                           |
| AITC                         | 40                                  | 4                                             | 10%                                                | 4                                                     | 10%                                                           |
| SP                           | 36                                  | 13                                            | 36%                                                | 8                                                     | 22%                                                           |
| CPI(M)                       | 19                                  | 8                                             | 42%                                                | 1                                                     | 5%                                                            |
| CPI(ML)L                     | 19                                  | 5                                             | 26%                                                | 5                                                     | 26%                                                           |
| СРІ                          | 18                                  | 8                                             | 44%                                                | 4                                                     | 22%                                                           |
| JD(U)                        | 18                                  | 5                                             | 28%                                                | 3                                                     | 17%                                                           |
| SHS                          | 13                                  | 8                                             | 62%                                                | 2                                                     | 15%                                                           |
| GGP                          | 12                                  | 1                                             | 8%                                                 | 1                                                     | 8%                                                            |
| BJD                          | 10                                  | 2                                             | 20%                                                | 2                                                     | 20%                                                           |
| RPI(A)                       | 9                                   | 1                                             | 11%                                                | 1                                                     | 11%                                                           |
| AGP                          | 7                                   | 1                                             | 14%                                                | 1                                                     | 14%                                                           |
| NCP                          | 7                                   | 2                                             | 29%                                                | 2                                                     | 29%                                                           |
| WELFARE<br>PARTY OF<br>INDIA | 6                                   | 1                                             | 17%                                                | 1                                                     | 17%                                                           |
| RJD                          | 5                                   | 3                                             | 60%                                                |                                                       | 0%                                                            |
| RLD                          | 4                                   | 1                                             | 25%                                                | 1                                                     | 25%                                                           |
| JVM                          | 4                                   | 1                                             | 25%                                                |                                                       | 0%                                                            |
| JD(S)                        | 1                                   | 1                                             | 100%                                               |                                                       | 0%                                                            |
| MNS                          | 1                                   | 1                                             | 100%                                               | 1                                                     | 100%                                                          |
| IND                          | 598                                 | 66                                            | 11%                                                | 36                                                    | 6%                                                            |
| Others                       | 369                                 | 54                                            | 15%                                                | 27                                                    | 7%                                                            |
| Total                        | 1566                                | 278                                           | 18%                                                | 155                                                   | 10%                                                           |