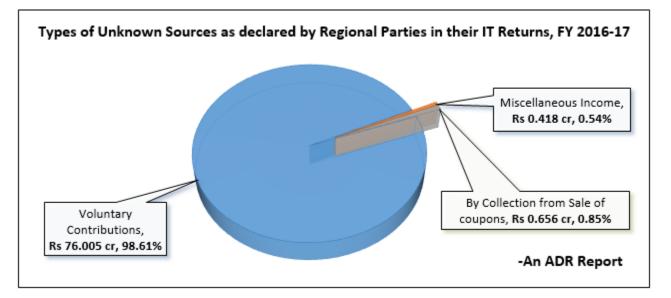

#### Income from unknown sources

- Out of total income of **Rs 77.08 cr** of Regional Parties from unknown sources, **98.61%** or **Rs 76.005 cr** came from **Voluntary contributions**.
- Through collection from sale of coupons, Regional Parties collected **Rs 65.60 lakhs** and from miscellaneous income they collected **Rs 41.80 lakhs**.

| Unknown Sources, as per the income-expenditure statements of Regional Parties, FY 2016-17 |                         |                      |                                       |                         |  |  |
|-------------------------------------------------------------------------------------------|-------------------------|----------------------|---------------------------------------|-------------------------|--|--|
| Regional Political<br>Parties                                                             | Voluntary Contributions | Miscellaneous Income | By Collection from Sale of<br>coupons | Total Unknown<br>Income |  |  |
|                                                                                           | Rs 76.005 cr            | Rs 0.418 cr          | Rs 0.656 cr                           | Rs 77.08 cr             |  |  |
| Percentage share                                                                          | 98.61%                  | 0.54%                | 0.85%                                 | 100%                    |  |  |