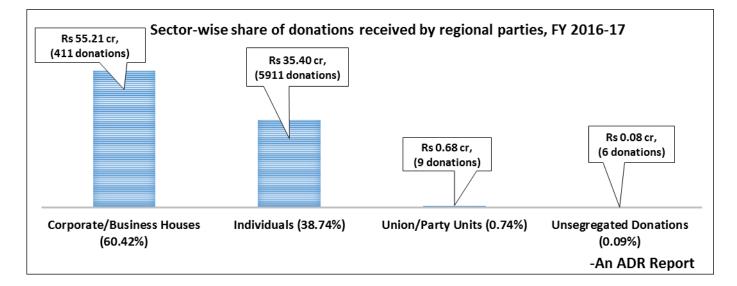

#### Sector-wise classification of known donations to Regional parties

- a. For the analysis of sector-wise classification of donations, the contributions reports of all **31 Regional Parties** have been considered, which have filed their contributions report to the ECI for FY 2016-17.
- b. ADR has done a sector wise analysis and created four categories of donations: a) donations from Corporates/Business houses; b) donations from individual donors; c) donations from union/party units and d), unsegregated donations (donations with incomplete details) (Refer: Annexure 3).
- c. 60.42% of all known donations amounting to Rs 55.21 cr were received via 411 donations to Regional Parties from corporate/business houses in FY 2016-17. 38.74% amounting to Rs 35.4 cr were received via 5911 donations from Individual donors during the same time.
- d. Shiv Sena, SAD, SP, MNS, RLD and KC-M have declared receiving more than 83% of their donations from corporate/business houses.
- e. 16 regional parties have declared that they have received more than 84% of their donations from individuals.
- f. Shiv Sena, AAP and JDS are the only three regional parties that have reported receiving donations from Union/Party units.
- g. There were **6 unsegregated donations** from which **DMK**, **MGP** & **AAP** collected a total of **Rs 8 lakhs** in FY 16-17.
- h. Union/Party units gave Rs 0.68 cr via 9 donations during FY 2016-17.

| Sector-wise donations declared by Regional Parties for FY 2016-17 (Rs in cr)     |        |        |       |       |  |  |  |
|----------------------------------------------------------------------------------|--------|--------|-------|-------|--|--|--|
| Sector-wise Corporate/Business<br>Houses Individuals Union/Party Units Unspector |        |        |       |       |  |  |  |
| Contributions<br>(Rs in cr)                                                      | 55.21  | 35.40  | 0.68  | 0.08  |  |  |  |
| No. of Donations                                                                 | 411    | 5911   | 9     | 6     |  |  |  |
| Share of donations                                                               | 60.42% | 38.74% | 0.74% | 0.09% |  |  |  |