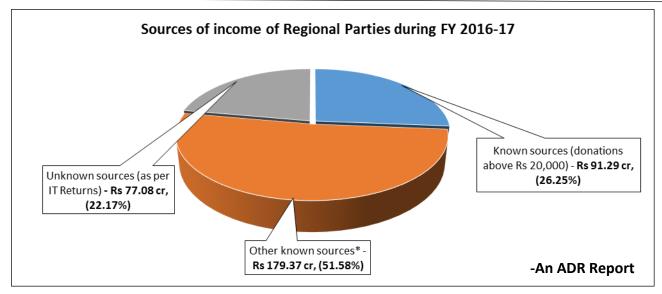

#### Income of Political Parties from Known, Other known and unknown sources

- For this report, **known sources** have been defined as donations <u>above and below 20,000</u>, whose donor details <u>are available</u> through contributions report as submitted by regional parties to the ECI.
- The <u>unknown sources</u> are income declared in the IT returns but <u>without giving source of income for donations</u> <u>below Rs. 20,000</u>. Such unknown sources include 'sale of coupons', 'relief fund', 'miscellaneous income', 'voluntary contributions', 'contribution from meetings/ morchas' etc. The details of donors of such voluntary contributions are not available in the public domain.
- <u>Other known sources</u> of income include sale of moveable & immoveable assets, old newspapers, membership fees, delegate fee, bank interest, sale of publications and levy whose details would be available in the books of accounts maintained by political parties.
- For this analysis, **37** Regional recognised parties were initially considered, but out of them only **29** have filed both their Income Tax Return and Contributions report (Refer: Annexure 1), rest **8** had not submitted either one of the reports (Refer: Annexure 2).
- Total income of 29 Regional political parties in FY 2016-17: Rs 347.74 cr.
- **Total income of political parties from known donors** (details of donors as available from contribution report submitted by parties to Election Commission): **Rs 91.29 cr**, which is **26.25%** of the total income of the parties.
- Total income of political parties from other known sources (e.g., sale of assets, membership fees, bank interest, sale of publications, party levy etc.): Rs 179.37 cr, or 51.58% of total income.
- **Total income of political parties from unknown sources** (income specified in the IT Returns whose sources are unknown): **Rs 77.08 cr**, which is **22.17%** of the total income of the parties.

| Sources of income of Regional parties during FY 2016-17 |                                                                     |                                     |                                                    |              |  |  |  |
|---------------------------------------------------------|---------------------------------------------------------------------|-------------------------------------|----------------------------------------------------|--------------|--|--|--|
| Regional Political<br>Parties                           | Income from Known sources<br>(donations details declared<br>to ECI) | Income from Other<br>known sources* | Income from Unknown Sources<br>(as per IT Returns) | Total Income |  |  |  |
|                                                         | Rs 91.29 cr                                                         | Rs 179.37 cr                        | Rs 77.08 cr                                        | Rs 347.74 cr |  |  |  |
| Percentage share                                        | 26.25%                                                              | 51.58%                              | 22.17%                                             | 100.00%      |  |  |  |