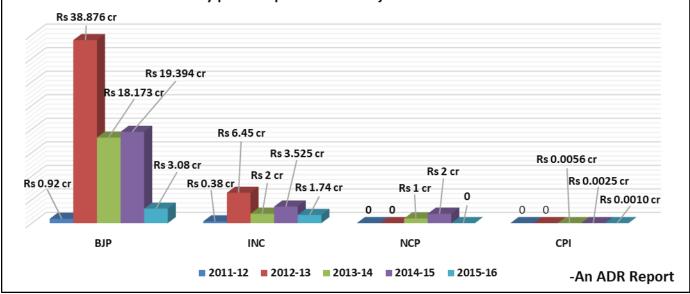

## FY 2011-12 to FY 2015-16

- BJP has received the highest overall donations from Gujarat, worth Rs 80.45 cr from 2186 donations between FY 2011-12 and 2015-16 followed by INCwhich has received the second highest amount of donations of Rs 14.09 cr from 53 donations.
- CPM and BSP have declared receiving no donations from Gujarat between FY 2011-12 and 2015-16.
- BJP has received the highest amount and the highest no. of donations from Gujarat, for all five Financial Years.
- Amongst all years, political parties have received the highest donations of **Rs 45.33 cr**from Gujarat in **2012-13**.
- Refer Annexure for details of top donors from Gujarat who donated to National Parties between FY 2011-12 & 2015-16.

#### Donations received by political parties from Gujarat between FY 2011-12 and 2015-16

Graph:Year-wise analysis of donations received by political parties from Gujarat, FY 2011-12 to 2015-16