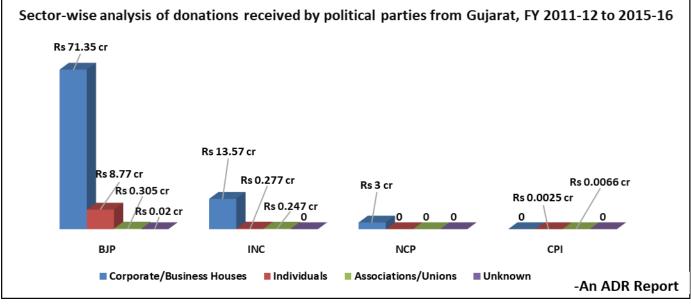

#### FY 2011-12 to 2015-16

- BJP has received Rs 71.35 crfrom Corporates/Business Houses of Gujaratwhich forms 88.69% of its total donations from Gujarat followed by INC that has received Rs 13.57 cr or 96.31% of its total donations from Corporates/Business Houses.
- 100% of NCP's donations from Gujaratis from Corporate/Business Houses.
- CPI is the only party that has received no donations from Corporates/Business Housesof Gujarat.
- Rs 0.022cr received by BJP in Gujarat is from undeclared donations.

Table: Sector-wise analysis of donations received by Political Parties from Gujarat, FY 2011-12 to 2015-16

Graph: Sector wise analysis of donations received by political parties from Gujaratbetween FY 2011-12 and 2015-16