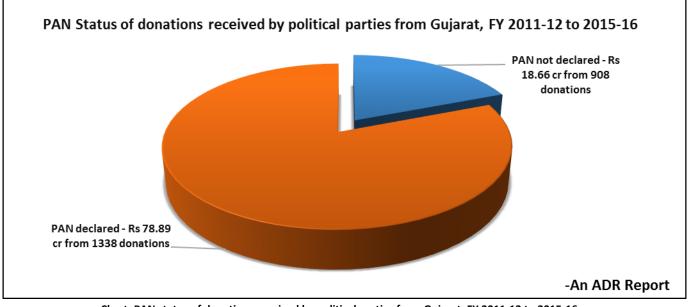

#### Declaration of PAN details in donations received by Political Parties from Gujarat: FY 2011-12 to 2015-16

- **19.13%** of the total amount of donations or **Rs 18.66cr** received by **National Parties from Gujarat** through **908 donations**, do not have **PAN details**.
- BJPhas received the highest amount of donations worth Rs 10.18crfrom donations without PAN details. INC has received Rs 8.47cr from donations without PAN details.
- Amongst the National Parties, **none of the donations** received by **CPI** from Gujaratduring FY 2011-12 to 2015-16**have PAN details**.

Table: PAN status of donations received by political parties from Gujarat, FY 2011-12 to 2015-16

Chart: PAN status of donations received by political parties from Gujarat, FY 2011-12 to 2015-16