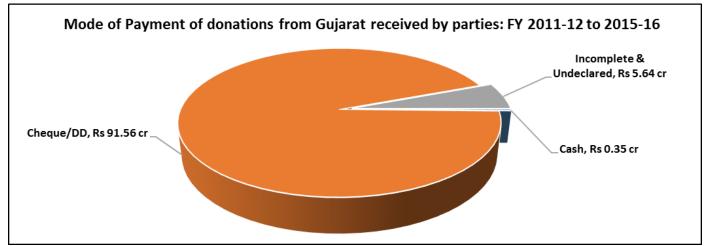

#### Mode of payment of donations received by Political Parties from Gujarat: FY 2011-12 to 2015-16

- BJP and INC are thetwo National Parties that have reported receiving donations above Rs 20,000, from Gujarat, in cash.
- **Rs 5.64cr**have been received through donations having incomplete or undeclared mode of payment details.
- **35.84%** of the total amount of donations received by **INC**, from Gujarat, is from donationshaving **incomplete mode of payment details.**
- The entire income of CPI from donationsabove Rs 20,000, between FY 2011-12 and 2015-16, have incomplete or undeclared mode of payment details.

| N                  | lode of payment     | analysis of don | ations received     | l by political par | rties from Gujar    | at: FY 2011-12 1 | o 2015-16 (Rs in          | cr)                          |  |
|--------------------|---------------------|-----------------|---------------------|--------------------|---------------------|------------------|---------------------------|------------------------------|--|
|                    | Cash                |                 | Cheque/DD           |                    | Incomplete 8        | k Undeclared     | Grand Total               |                              |  |
| Political<br>Party | No. of<br>Donations | Amount          | No. of<br>Donations | Amount             | No. of<br>Donations | Amount           | Total No. of<br>Donations | Total Amount<br>of Donations |  |
| BJP                | 30                  | 0.203           | 2091                | 79.67              | 65                  | 0.577            | 2186                      | 80.45                        |  |
| INC                | 1                   | 0.147           | 36                  | 8.89               | 16                  | 5.05             | 53                        | 14.09                        |  |
| NCP                | 0                   | 0               | 3                   | 3.00               | 0                   | 0                | 3                         | 3.00                         |  |
| CPI                | 0                   | 0               | 0                   | 0                  | 4                   | 0.009            | 4                         | 0.009                        |  |
| Grand Total        | 31 donations        | Rs 0.35 cr      | 2130<br>donations   | Rs 91.56 cr        | 85<br>donations     | Rs 5.64 cr       | 2246<br>donations         | Rs 97.55 cr                  |  |

Table: Mode of payment analysis of donations received by political parties from Gujarat, FY 2011-12 to 2015-16

Chart: Mode of payment analysis of donations received by political parties from Gujarat, FY 2011-12 to 2015-16