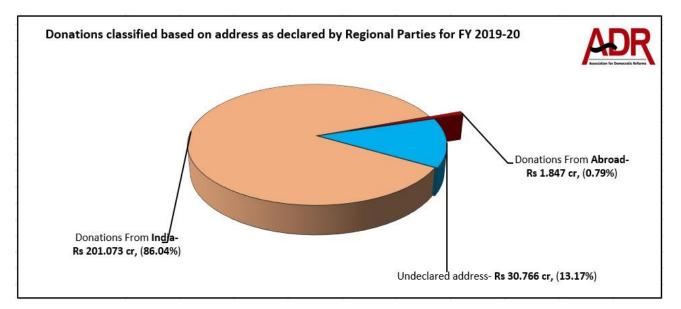

- d. **0.79%** or **Rs 1.847 cr** of the total donations above Rs 20,000 to **AAP** was received from **abroad**. (Annexure-2)
- e. A total of **Rs 30.766 cr** (13.17% of total donations received by the regional parties, FY 2019-20), could not be attributed to any State/Union Territory due to incomplete or lack of information provided by the parties.

Top Five states which contributed to Regional parties, FY 2019-20 (in Rs Cr)

| State-wise donations to Regional Parties in FY 2019-20 |                                              |                  |  |  |  |  |
|--------------------------------------------------------|----------------------------------------------|------------------|--|--|--|--|
| State                                                  | Donations received from<br>states (in Rs cr) | Percentage share |  |  |  |  |
| Maharashtra                                            | 110.475                                      | 47.27%           |  |  |  |  |
| Delhi                                                  | 46.24                                        | 19.79%           |  |  |  |  |
| Karnataka                                              | 9.00                                         | 3.85%            |  |  |  |  |
| Kerala                                                 | 8.474                                        | 3.63%            |  |  |  |  |
| Tamil Nadu                                             | 7.81                                         | 3.34%            |  |  |  |  |
| Other states                                           | 19.074                                       | 8.16%            |  |  |  |  |
| Other countries                                        | 1.847                                        | 0.79%            |  |  |  |  |
| Undeclared address                                     | 30.766                                       | 13.17%           |  |  |  |  |
| Total                                                  | Rs 233.686 cr                                | 100%             |  |  |  |  |