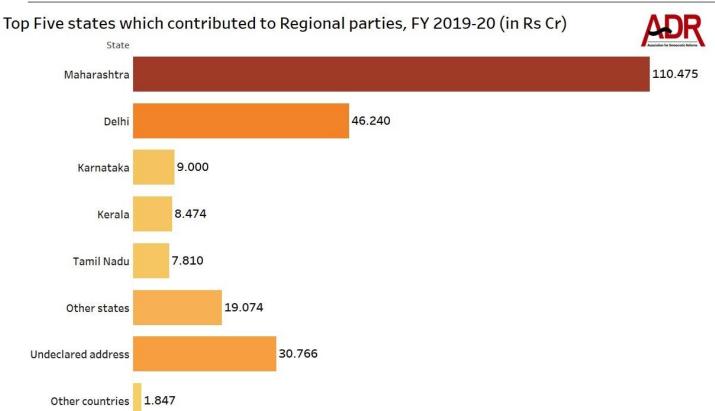

#### IV. State-wise donations to Regional Parties in FY 2019-20

- a. Segregation of donations according to State and sectors was made by ADR based on the names and address provided by the parties in their donations report to the ECI.
- b. Donations declared by the regional parties contained details of donations received from 26 States/Union Territories/common capitals and 22 countries according to the declared address of donors. Only AAP declared donations from abroad. (Refer Annexure – 5)
- c. Amongst all the states/UTs/common capitals, the highest amount of **Rs 110.475 cr** was donated to the regional parties from **Maharashtra**, followed by **Rs 46.24 cr** from **Delhi** and **Rs 9.00 cr** from **Karnataka**.

Top Five states which contributed to Regional parties, FY 2019-20 (in Rs Cr)

| State-wise donations to Regional Parties in FY 2019-20 |                                              |                  |  |  |  |  |
|--------------------------------------------------------|----------------------------------------------|------------------|--|--|--|--|
| State                                                  | Donations received from<br>states (in Rs cr) | Percentage share |  |  |  |  |
| Maharashtra                                            | 110.475                                      | 47.27%           |  |  |  |  |
| Delhi                                                  | 46.24                                        | 19.79%           |  |  |  |  |
| Karnataka                                              | 9.00                                         | 3.85%            |  |  |  |  |
| Kerala                                                 | 8.474                                        | 3.63%            |  |  |  |  |
| Tamil Nadu                                             | 7.81                                         | 3.34%            |  |  |  |  |
| Other states                                           | 19.074                                       | 8.16%            |  |  |  |  |
| Other countries                                        | 1.847                                        | 0.79%            |  |  |  |  |
| Undeclared address                                     | 30.766                                       | 13.17%           |  |  |  |  |
| Total                                                  | Rs 233.686 cr                                | 100%             |  |  |  |  |