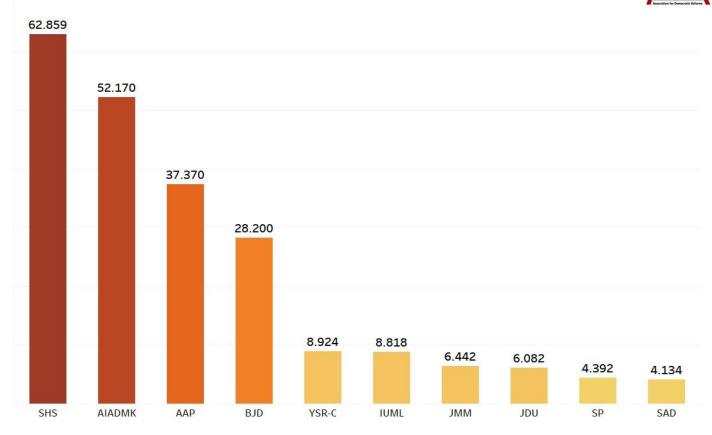

## Top 10 Regional Parties which declared maximum donations for FY 2019-20 (in Rs Cr)

#### II. Donations to Regional Parties as declared to the ECI (FY 2019-20)

- Under Section 29C (1) of the Representation of People's Act, 1951, political parties are required to prepare a report providing details of contributions in excess of twenty thousand rupees from any person in a particular financial year to avail 100% tax exemption. However, in FY 2019-20, we see that 7 regional parties (IUML, DMK, PMK, MNS, JVM-P, SDF and NPF) have also provided details of donations received below Rs 20,000 in their contribution reports.
- b. The total amount of donations declared by 27 regional parties analysed, including both above and below Rs 20,000, was **Rs 233.686 cr**, from **6923 donations.**
- c. No donations have been declared by **NDPP, DMDK** and **JKNC** for FY 2019-20.
- d. With regard to the total amount of donations, SHS leads with Rs 62.859 cr from 436 donations followed by AIADMK, which has declared receiving Rs 52.17 cr from 3 donations. AAP declared receiving Rs 37.37 cr that is the third highest amongst all regional parties. BJD and YSR-C have declared total donations Rs 28.20 cr and Rs 8.924 cr respectively.
- e. **81.10%** or **Rs 189.523 cr** of the total donations received by regional parties have been received solely by **top 5** regional parties.

#### I. Donations declared by Regional Parties to the ECI (FY 2019-20)

- a. Under Section 29C(1) of the Representation of People's Act, 1951, political parties are required to prepare a report providing details of contributions in excess of twenty thousand rupees from any person in a particular financial year to avail 100% tax exemption. However, in FY 2019-20, we see that 7 regional parties (IUML, DMK, PMK, MNS, JVM-P, SDF and NPF) have also provided details of donations received below Rs 20,000 in their contributions report, amounting to Rs 32.60 lakhs.
- b. The total amount of donations declared by regional parties, including both above and below Rs 20,000, was Rs 233.686 cr, from 6923 donations.
- c. With regard to the total amount of donations, SHS leads with Rs 62.859 cr from 436 donations followed by AIADMK, which has declared receiving Rs 52.17 cr from 3 donations. AAP declared receiving Rs 37.37 cr that is the third highest amongst all regional parties. BJD and YSR-C have declared total donations Rs 28.20 cr and Rs 8.924 cr respectively.
- d. **81.10%** or **Rs 189.523 cr** of the total donations received by regional parties have been received solely by top five regional parties.