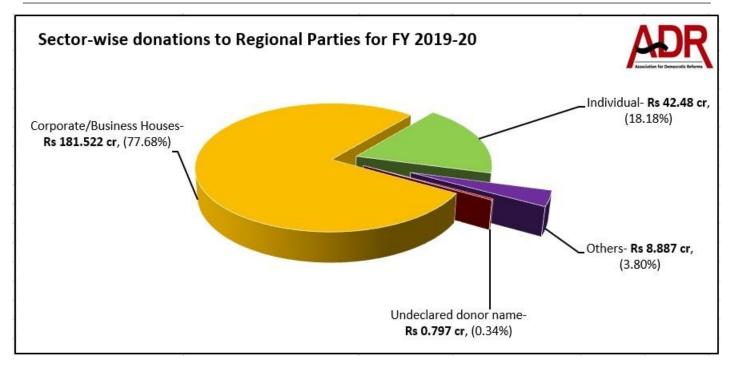

#### VI. Donors from Corporates/ business sectors Vs. Individual donors

- a. Corporates/ business sectors have been segregated from individual donations by **ADR** as this segregation is not a part of the form submitted by the political parties to the ECI.
- b. 484 donations from corporate/business sectors amounting to Rs 181.522 cr were made to the regional parties while
   5916 individual donors donated Rs 42.48 cr to the parties during FY 2019-20.
- c. With the maximum number of donations during FY 2019-20, **SHS** has declared **82** donations from corporate/business sectors amounting to **Rs 48.251 cr** while **325** individual donors donated **Rs 13.742 cr** to the party.
- d. For complete list of sector-wise contributions to regional parties, please refer to Annexure 4.

| Sector-wise donations to Regional Parties for FY 2019-20 |                       |                |  |  |  |
|----------------------------------------------------------|-----------------------|----------------|--|--|--|
| Corporate/Business Houses                                | No of donations       | 484 donations  |  |  |  |
| corporate/Business Houses                                | Contribution          | Rs 181.522 cr* |  |  |  |
| Individual                                               | No of donations       | 5916 donations |  |  |  |
| Individual                                               | Contribution          | Rs 42.48 cr    |  |  |  |
| Other**                                                  | No of donations       | 247 donations  |  |  |  |
| Other                                                    | Contribution          | Rs 8.887 cr    |  |  |  |
| Undeclared donor name                                    | No of donations       | 276 donations  |  |  |  |
| Undeclared donor name                                    | Contribution          | Rs 0.797 cr    |  |  |  |
| Total No of don                                          | Total No of donations |                |  |  |  |
| Total Amount of Contr                                    | Rs 233.686 cr         |                |  |  |  |