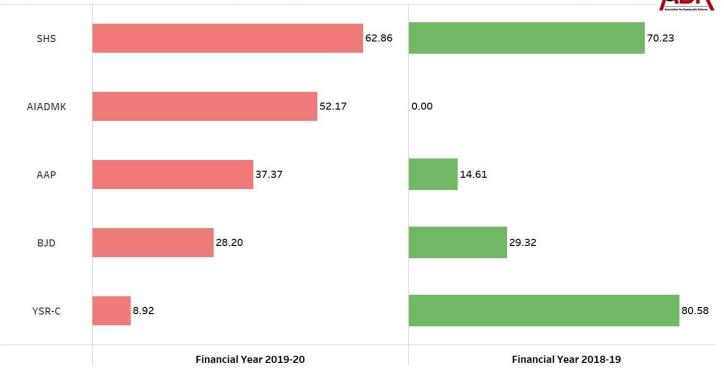

#### III. Comparison of donations received by Regional Parties between FY 2018-19 and FY 2019-20

- a. JMM, LJP, SP and AAP saw the maximum percentage increase in their income from donations between FY 2018-19 and 2019-20.
- b. Donations to JMM increased by 37794%, followed by LJP for which it was 410%, SP for which it was 317%, and AAP that saw an increase of 156%.
- c. Two parties (AIADMK, JVM-P) had not received any donations during FY 2018-19 but during FY 2019-20 AIADMK declared **Rs 52.17 cr** and JVM-P has declared **Rs 23.08 lakhs**.
- d. YSR-C, TRS, TDP, SHS and JDU declared the highest decrease in the amount of donations received between FY 2018-19 and 2019-20, of Rs 71.651 cr, Rs 40.876 cr, Rs 23.573 cr, Rs 7.371 cr and Rs 7.098 cr respectively.
- e. The top five parties which declared the highest donations in FY 2019-20 are SHS, AIADMK, AAP, BJD and YSR-C. Out of these parties, SHS, BJD and YSR-C declared a decrease in their donations while AIADMK and AAP declared an increase in the donations in comparison with FY 2018-19.

# Top 10 Regional Parties which declared maximum donations for FY 2019-20 (in Rs Cr)

- II. Comparison of donations received by Regional Parties between FY 2018-19 and FY 2019-20
  - a. **4 regional parties** considered in this report did not submit their contribution report for one of the two financial years: **AGP**, **IUML**, **JJP** and **JKNC**.
  - b. **YSR-C and TRS** are the **two regional partie**s, which have declared a **decrease** in the amount of donations received between FY 2018-19 and 2019-20.
  - c. The overall donations of **7 regional parties** saw **an increase** in the current financial year, 2019-20 from the previous financial year, 2018-19.
  - d. The highest percentage increase in the donations received between FY 2018-19 and 2019-20 was declared JMM, LJP, SP and AAP of 37794%, 410%, 317% and 156%, respectively.

|                | Comparison of donations received by Regional Parties between FY 2018-19 and FY 2019-20 (in Rs cr) Amount increased/decreased Percentage increase/decrease |                |                         |           |  |  |  |  |
|----------------|-----------------------------------------------------------------------------------------------------------------------------------------------------------|----------------|-------------------------|-----------|--|--|--|--|
| Regional Party | FY 2018-19 (A)                                                                                                                                            | FY 2019-20 (B) | since last year (B-A=C) | (C/A*100) |  |  |  |  |
| SHS            | 70.23                                                                                                                                                     | 62.859         | -7.371                  | -10%      |  |  |  |  |
| AIADMK         | 0                                                                                                                                                         | 52.17          | 52.17                   | -         |  |  |  |  |
| AAP            | 14.61                                                                                                                                                     | 37.37          | 22.76                   | 156%      |  |  |  |  |
| BJD            | 29.317                                                                                                                                                    | 28.20          | -1.117                  | -4%       |  |  |  |  |
| YSR-C          | 80.575                                                                                                                                                    | 8.924          | -71.651                 | -89%      |  |  |  |  |
| JMM            | 0.017                                                                                                                                                     | 6.442          | 6.425                   | 37794%    |  |  |  |  |
| JDU            | 13.18                                                                                                                                                     | 6.082          | -7.098                  | -54%      |  |  |  |  |
| SP             | 1.054                                                                                                                                                     | 4.392          | 3.338                   | 317%      |  |  |  |  |
| SAD            | 1.754                                                                                                                                                     | 4.134          | 2.38                    | 136%      |  |  |  |  |
| LJP            | 0.515                                                                                                                                                     | 2.629          | 2.114                   | 410%      |  |  |  |  |
| TDP            | 26.179                                                                                                                                                    | 2.606          | -23.573                 | -90%      |  |  |  |  |
| DMK            | 3.506                                                                                                                                                     | 2.81           | -0.696                  | -20%      |  |  |  |  |
| JDS            | 3.75                                                                                                                                                      | 1.0088         | -2.7412                 | -73%      |  |  |  |  |
| INLD           | 1.754                                                                                                                                                     | 0.515          | -1.239                  | -71%      |  |  |  |  |
| AIUDF          | 0.325                                                                                                                                                     | 0.455          | 0.13                    | 40%       |  |  |  |  |
| TRS            | 41.275                                                                                                                                                    | 0.399          | -40.876                 | -99%      |  |  |  |  |
| РМК            | 4.198                                                                                                                                                     | 0.3429         | -3.8551                 | -92%      |  |  |  |  |
| GFP            | 2.257                                                                                                                                                     | 0.33           | -1.927                  | -85%      |  |  |  |  |
| MNS            | 0.792                                                                                                                                                     | 0.2458         | -0.5462                 | -69%      |  |  |  |  |
| JVM-P          | 0                                                                                                                                                         | 0.2308         | 0.2308                  | -         |  |  |  |  |
| SDF            | 2.857                                                                                                                                                     | 0.2084         | -2.6486                 | -93%      |  |  |  |  |
| RLD            | 0.18                                                                                                                                                      | 0.15           | -0.03                   | -17%      |  |  |  |  |
| AIMIM          | 0.55                                                                                                                                                      | 0.138          | -0.412                  | -75%      |  |  |  |  |
| NPF            | 0.079                                                                                                                                                     | 0.0392         | -0.0398                 | -50%      |  |  |  |  |
| NDPP           | 1.67                                                                                                                                                      | 0              | -1.67                   | -         |  |  |  |  |
| DMDK           | 0.06                                                                                                                                                      | 0              | -0.06                   | -         |  |  |  |  |
| Total          | Rs 300.684 cr                                                                                                                                             | Rs 222.681 cr  | Rs -78.003 cr           | -25.94%   |  |  |  |  |
| AGP            | Not available on ECI<br>website                                                                                                                           | 0.10           | -                       | -         |  |  |  |  |
| IUML           | Not available on ECI<br>website                                                                                                                           | 8.818          | -                       | -         |  |  |  |  |
| JJP            | Not available on ECI<br>website                                                                                                                           | 2.087          | -                       | -         |  |  |  |  |

#### Comparison of donations received by top 5 Regional Parties between FY 2018-19 & 2019-20 (in Rs Cr)