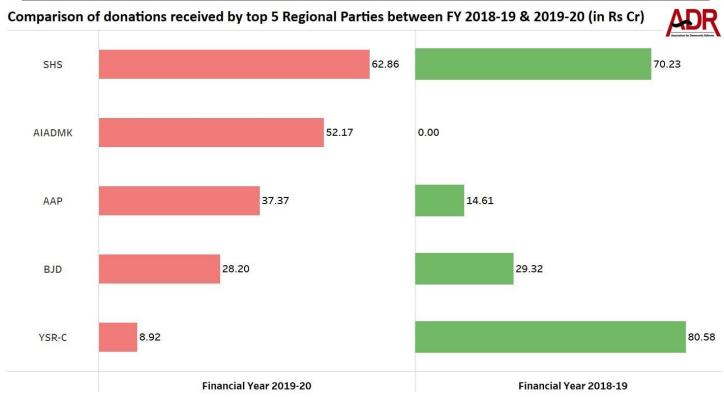

#### III. Cash donations declared by Regional Parties in FY 2019-20

- a. Out of the total donations of **Rs 233.686 cr** declared by the regional parties, **Rs 4.884 cr** from **421 donations** was received in **cash** during FY 2019-20. This formed **2.09%** of the **total donations** to the parties.
- b. Maximum donations in cash was declared by IUML, which collected a total of Rs 4.63 cr, followed by PMK with Rs 15.20 lakhs, LJP with Rs 6 lakhs, and NPF with Rs 3.92 lakhs and DMK with Rs 0.29 lakhs.
- c. Among all the states, donors from **Kerala** made the highest donations of **Rs 4.63 cr** in cash, followed by donors from **Tamil Nadu** who donated a total of **Rs 13.93 lakhs** in cash.
- d. NPF, PMK, LJP and DMK have received cash donations worth a total of Rs 11.48 lakhs that do not have address details.
- e. For complete list of state-wise cash donations, please refer to Annexure-1

| Donations received by Regional Parties in cash - FY 2019-20 (in Rs cr)   |      |       |      |        |        | Total         |
|--------------------------------------------------------------------------|------|-------|------|--------|--------|---------------|
| Party IUML PMK LJP NPF DMK                                               |      |       |      |        |        | TOLAI         |
| Amount                                                                   | 4.63 | 0.152 | 0.06 | 0.0392 | 0.0029 | Rs 4.884 cr   |
| No. of donations         140         14         1         229         37 |      |       |      |        | 37     | 421 donations |