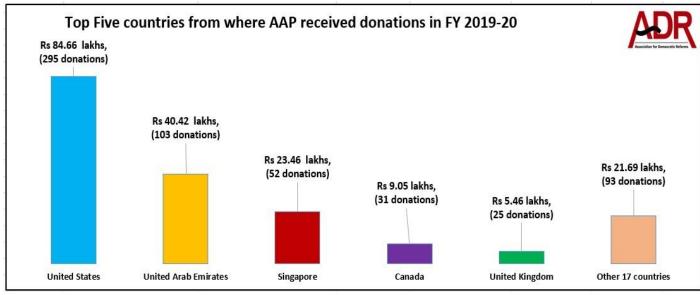

| Top 5 countries from where AAP has received donations for FY 2019-20 |                                        |                     |  |  |  |  |
|----------------------------------------------------------------------|----------------------------------------|---------------------|--|--|--|--|
| Countries                                                            | Donations received from states (in Rs) | Number of donations |  |  |  |  |
| United States                                                        | 84,66,328                              | 295                 |  |  |  |  |
| United Arab Emirates                                                 | 40,42,877                              | 103                 |  |  |  |  |
| Singapore                                                            | 23,46,423                              | 52                  |  |  |  |  |
| Canada                                                               | 9,05,420                               | 31                  |  |  |  |  |
| United Kingdom                                                       | 5,46,701                               | 25                  |  |  |  |  |
| Other 17 countries                                                   | 21,69,096                              | 93                  |  |  |  |  |
| Total                                                                | Rs 1.847 cr                            | 599 donations       |  |  |  |  |

- AAP has received Rs 1.847 cr worth of donations from outside India, becoming the only regional party that received donations from across 22 countries outside India (Refer Annexure 2 for complete details of top 50 donations from abroad).
- e. Top 5 countries from where **AAP** has received donations are **United States**, **UAE**, **Singapore**, **Canada** and **United Kingdom**.