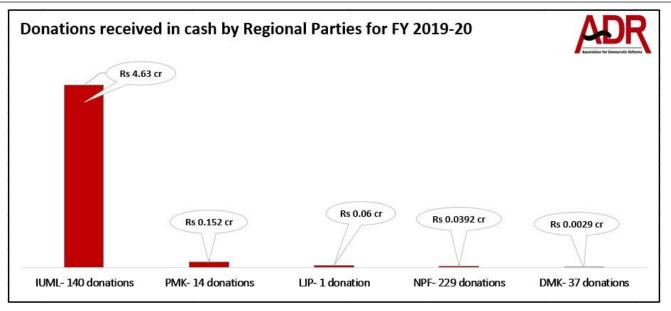

#### IV. Cash donations declared by the Regional Parties – FY 2019-20

- a. Out of the total donations of **Rs 233.686 cr** declared by the regional parties, **Rs 4.884 cr** from **421 donations** was received in cash during FY 2019-20. This formed **2.09%** of the **total donations** to the parties.
- b. Maximum donations in cash was declared by IUML, which collected a total of Rs 4.63 cr, followed by PMK with Rs 52.20 lakhs, LIP with Rs 6.00 lakhs, NPF with Rs 3.92 lakhs and DMK with Rs 0.29 lakh.
- c. Among all the states, donors from **Kerala** made the highest donations of **Rs 4.63 cr** in cash followed by donors from **Tamil Nadu** who donated a total of **Rs 13.93 lakhs** in cash.
- d. Donations worth **Rs 11.48 lakhs in cash did not have address details.** 4 Regional Parties (PMK, LJP, NPF and DMK) have received such donations in FY 2019-20. (Refer: Annexure 1)

#### III. Cash donations declared by Regional Parties in FY 2019-20

- a. Out of the total donations of **Rs 233.686 cr** declared by the regional parties, **Rs 4.884 cr** from **421 donations** was received in **cash** during FY 2019-20. This formed **2.09%** of the **total donations** to the parties.
- b. Maximum donations in cash was declared by IUML, which collected a total of Rs 4.63 cr, followed by PMK with Rs 15.20 lakhs, LJP with Rs 6 lakhs, and NPF with Rs 3.92 lakhs and DMK with Rs 0.29 lakhs.
- c. Among all the states, donors from **Kerala** made the highest donations of **Rs 4.63 cr** in cash, followed by donors from **Tamil Nadu** who donated a total of **Rs 13.93 lakhs** in cash.
- d. NPF, PMK, LJP and DMK have received cash donations worth a total of Rs 11.48 lakhs that do not have address details.
- e. For complete list of state-wise cash donations, please refer to Annexure-1

| Donations received by Regional Parties in cash - FY 2019-20 (in Rs cr)   |      |       |      |        |        | Total         |
|--------------------------------------------------------------------------|------|-------|------|--------|--------|---------------|
| Party IUML PMK LJP NPF DMK                                               |      |       |      |        |        | TOLAI         |
| Amount                                                                   | 4.63 | 0.152 | 0.06 | 0.0392 | 0.0029 | Rs 4.884 cr   |
| No. of donations         140         14         1         229         37 |      |       |      |        | 37     | 421 donations |