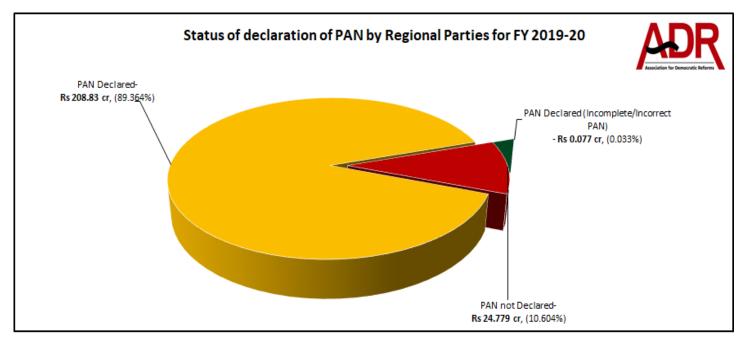

#### VII. Disclosure of PAN details in donations

- a. Out of **27** regional parties which declared receiving donations, **16** parties, have declared donations of donors without their PAN details.
- b. Rs 24.779 cr or 10.604% of the total amount of donations received by regional parties do not have PAN details.
- c. It is to be noted that parties like **PMK**, **JVM-P**, **AGP** and **NPF** have not provided **PAN** details of even a single donor in their donations statement.

#### VII. Disclosure of PAN details of donors by Regional parties, FY 2019-20

- a. Out of **27 regional parties** which declared receiving donations, **16 parties** have **declared receiving 1026 donations** without PAN details.
- b. Parties like **PMK**, **JVM-P** and **AGP** which declared 100 percent donations above Rs 20,000, **have not provided PAN details of even a single donor** in their donations statement.
- c. **NPF** declared **229 donations** below Rs 20,000 but party has not given any PAN details of those donations for FY 2019-20.
- d. SHS received the maximum amount, Rs 10.073 cr from donations without PAN details, followed by IUML, which received an amount of Rs 8.808 cr, and JMM that received Rs 2.192 cr from such similar donations.

|                     |                                            | Status of declarat          | ion of PAN det                                        | tails of donations r | eceived by Regiona                            | l Parties for FY 20                 | )19-20            |                              |
|---------------------|--------------------------------------------|-----------------------------|-------------------------------------------------------|----------------------|-----------------------------------------------|-------------------------------------|-------------------|------------------------------|
|                     | PAN D                                      | eclared                     | Incomplete                                            | e/Incorrect PAN      | PAN not [                                     | Declared                            |                   |                              |
| Regional<br>Parties | No. of<br>donations<br>with PAN<br>details | Contributions<br>(in Rs cr) | No. of<br>donations<br>with PAN (in Rs cr)<br>details |                      | No. of<br>donations<br>without PAN<br>details | donations<br>without PAN (in Bs cr) |                   | Total amount<br>of donations |
| LJP                 | 39                                         | 1.88                        | 2                                                     | 0.015                | 57                                            | 0.734                               | 98                | Rs 2.629 cr                  |
| TDP                 | 34                                         | 2.596                       | 0                                                     | 0                    | 2                                             | 0.01                                | 36                | Rs 2.606 cr                  |
| JJP                 | 8                                          | 2.087                       | 0                                                     | 0                    | 0                                             | 0                                   | 8                 | Rs 2.087 cr                  |
| JDS                 | 8                                          | 0.9488                      | 0                                                     | 0                    | 2                                             | 0.06                                | 10                | Rs 1.0088 cr                 |
| INLD                | 4                                          | 0.515                       | 0                                                     | 0                    | 0                                             | 0                                   | 4                 | Rs 0.515 cr                  |
| AIUDF               | 9                                          | 0.455                       | 0                                                     | 0                    | 0                                             | 0                                   | 9                 | Rs 0.455 cr                  |
| TRS                 | 41                                         | 0.399                       | 0                                                     | 0                    | 0                                             | 0                                   | 41                | Rs 0.399 cr                  |
| РМК                 | 0                                          | 0                           | 0                                                     | 0                    | 34                                            | 0.3429                              | 34                | Rs 0.3429 cr                 |
| GFP                 | 2                                          | 0.30                        | 0                                                     | 0                    | 1                                             | 0.03                                | 3                 | Rs 0.33 cr                   |
| MNS                 | 7                                          | 0.2098                      | 0                                                     | 0                    | 2                                             | 0.036                               | 9                 | Rs 0.2458 cr                 |
| JVM-P               | 0                                          | 0                           | 0                                                     | 0                    | 22                                            | 0.2308                              | 22                | Rs 0.2308 cr                 |
| SDF                 | 8                                          | 0.2084                      | 0                                                     | 0                    | 0                                             | 0                                   | 8                 | Rs 0.2084 cr                 |
| RLD                 | 1                                          | 0.15                        | 0                                                     | 0                    | 0                                             | 0                                   | 1                 | Rs 0.15 cr                   |
| AIMIM               | 6                                          | 0.138                       | 0                                                     | 0                    | 0                                             | 0                                   | 6                 | Rs 0.138 cr                  |
| AGP                 | 0                                          | 0                           | 0                                                     | 0                    | 1                                             | 0.1                                 | 1                 | Rs 0.10 cr                   |
| NPF                 | 0                                          | 0                           | 0                                                     | 0                    | 229                                           | 0.0392                              | 229               | Rs 0.0392 cr                 |
| Grand<br>Total      | 5877<br>donations                          | Rs 208.83 cr                | 20<br>donations                                       | Rs 0.077 cr          | 1026 donations                                | Rs 24.779 cr                        | 6923<br>donations | Rs 233.686 cr                |