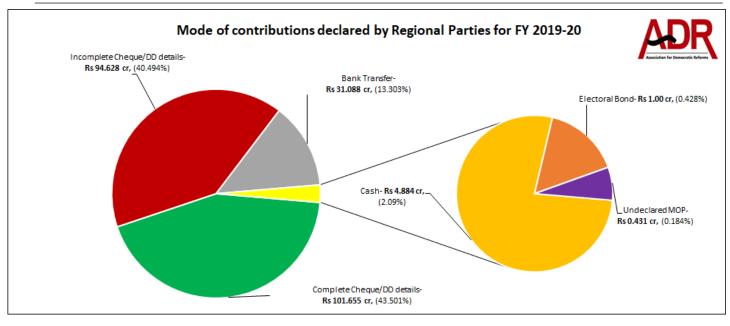

#### V. Mode of contribution to Regional Parties in FY 2019-20

- a. Regional parties declared receiving a total of Rs 196.283 cr through Cheque/DD from a total of 1874 donations where complete contribution details were provided, forming 43.501% of the total donations received. 4615 donations amounting to Rs 31.088 cr were received in the form of Bank Transfer, forming 13.303% of the total donations received.
- b. Mode of contribution details for donations worth Rs 94.628 cr or 40.494% of the total amount were incomplete.
- c. 421 donations amounting to Rs 4.884 cr were received in cash.
- d. JMM has declared one donation through Electoral Bonds which is of Rs 1 crore.
- e. For complete list of mode of contribution to regional parties, please refer to Annexure 3.

| Mode                                | Mode through which donations were received as declared by Regional Parties for FY 2019-20 (in Rs cr) |                       |               |           |            |        |                |  |
|-------------------------------------|------------------------------------------------------------------------------------------------------|-----------------------|---------------|-----------|------------|--------|----------------|--|
| Cheque/DD                           |                                                                                                      | Cheque/DD             |               | Electoral | Undeclared |        |                |  |
| Donations                           | Details<br>complete                                                                                  | Details<br>incomplete | Bank Transfer | Cash      | Bond       | МОР    | Grand Total    |  |
| Total no. of donations              | 803                                                                                                  | 1071                  | 4615          | 421       | 1          | 12     | 6923 donations |  |
| Total donations declared (in Rs cr) | 101.655                                                                                              | 94.628                | 31.088        | 4.884     | 1.00       | 0.431  | Rs 233.686 cr  |  |
| Share of donations                  | 43.501%                                                                                              | 40.494%               | 13.303%       | 2.09%     | 0.428%     | 0.184% | 100%           |  |