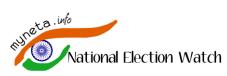

#### Comparison of donations received by top 5 Regional Parties between FY 2018-19 & 2019-20 (in Rs Cr)

#### III. Comparison of donations received by Regional Parties between FY 2018-19 and FY 2019-20

- a. JMM, LJP, SP and AAP saw the maximum percentage increase in their income from donations between FY 2018-19 and 2019-20.
- b. Donations to JMM increased by 37794%, followed by LJP for which it was 410%, SP for which it was 317%, and AAP that saw an increase of 156%.
- c. Two parties (AIADMK, JVM-P) had not received any donations during FY 2018-19 but during FY 2019-20 AIADMK declared **Rs 52.17 cr** and JVM-P has declared **Rs 23.08 lakhs**.
- d. YSR-C, TRS, TDP, SHS and JDU declared the highest decrease in the amount of donations received between FY 2018-19 and 2019-20, of Rs 71.651 cr, Rs 40.876 cr, Rs 23.573 cr, Rs 7.371 cr and Rs 7.098 cr respectively.
- e. The top five parties which declared the highest donations in FY 2019-20 are SHS, AIADMK, AAP, BJD and YSR-C. Out of these parties, SHS, BJD and YSR-C declared a decrease in their donations while AIADMK and AAP declared an increase in the donations in comparison with FY 2018-19.

|                | Comparison of donations received by Regional Parties between FY 2018-19 and FY 2019-20 (in Rs cr) Amount increased/decreased Percentage increase/decrease |                |                         |           |  |  |  |  |
|----------------|-----------------------------------------------------------------------------------------------------------------------------------------------------------|----------------|-------------------------|-----------|--|--|--|--|
| Regional Party | FY 2018-19 (A)                                                                                                                                            | FY 2019-20 (B) | since last year (B-A=C) | (C/A*100) |  |  |  |  |
| SHS            | 70.23                                                                                                                                                     | 62.859         | -7.371                  | -10%      |  |  |  |  |
| AIADMK         | 0                                                                                                                                                         | 52.17          | 52.17                   | -         |  |  |  |  |
| AAP            | 14.61                                                                                                                                                     | 37.37          | 22.76                   | 156%      |  |  |  |  |
| BJD            | 29.317                                                                                                                                                    | 28.20          | -1.117                  | -4%       |  |  |  |  |
| YSR-C          | 80.575                                                                                                                                                    | 8.924          | -71.651                 | -89%      |  |  |  |  |
| JMM            | 0.017                                                                                                                                                     | 6.442          | 6.425                   | 37794%    |  |  |  |  |
| JDU            | 13.18                                                                                                                                                     | 6.082          | -7.098                  | -54%      |  |  |  |  |
| SP             | 1.054                                                                                                                                                     | 4.392          | 3.338                   | 317%      |  |  |  |  |
| SAD            | 1.754                                                                                                                                                     | 4.134          | 2.38                    | 136%      |  |  |  |  |
| LJP            | 0.515                                                                                                                                                     | 2.629          | 2.114                   | 410%      |  |  |  |  |
| TDP            | 26.179                                                                                                                                                    | 2.606          | -23.573                 | -90%      |  |  |  |  |
| DMK            | 3.506                                                                                                                                                     | 2.81           | -0.696                  | -20%      |  |  |  |  |
| JDS            | 3.75                                                                                                                                                      | 1.0088         | -2.7412                 | -73%      |  |  |  |  |
| INLD           | 1.754                                                                                                                                                     | 0.515          | -1.239                  | -71%      |  |  |  |  |
| AIUDF          | 0.325                                                                                                                                                     | 0.455          | 0.13                    | 40%       |  |  |  |  |
| TRS            | 41.275                                                                                                                                                    | 0.399          | -40.876                 | -99%      |  |  |  |  |
| РМК            | 4.198                                                                                                                                                     | 0.3429         | -3.8551                 | -92%      |  |  |  |  |
| GFP            | 2.257                                                                                                                                                     | 0.33           | -1.927                  | -85%      |  |  |  |  |
| MNS            | 0.792                                                                                                                                                     | 0.2458         | -0.5462                 | -69%      |  |  |  |  |
| JVM-P          | 0                                                                                                                                                         | 0.2308         | 0.2308                  | -         |  |  |  |  |
| SDF            | 2.857                                                                                                                                                     | 0.2084         | -2.6486                 | -93%      |  |  |  |  |
| RLD            | 0.18                                                                                                                                                      | 0.15           | -0.03                   | -17%      |  |  |  |  |
| AIMIM          | 0.55                                                                                                                                                      | 0.138          | -0.412                  | -75%      |  |  |  |  |
| NPF            | 0.079                                                                                                                                                     | 0.0392         | -0.0398                 | -50%      |  |  |  |  |
| NDPP           | 1.67                                                                                                                                                      | 0              | -1.67                   | -         |  |  |  |  |
| DMDK           | 0.06                                                                                                                                                      | 0              | -0.06                   | -         |  |  |  |  |
| Total          | Rs 300.684 cr                                                                                                                                             | Rs 222.681 cr  | Rs -78.003 cr           | -25.94%   |  |  |  |  |
| AGP            | Not available on ECI<br>website                                                                                                                           | 0.10           | -                       | -         |  |  |  |  |
| IUML           | Not available on ECI<br>website                                                                                                                           | 8.818          | -                       | -         |  |  |  |  |
| JJP            | Not available on ECI<br>website                                                                                                                           | 2.087          | -                       | -         |  |  |  |  |