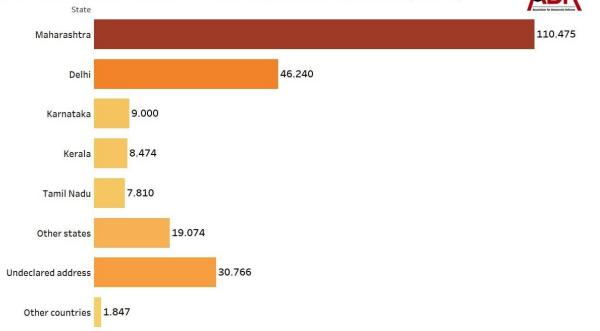

#### V. <u>State-wise donations to Regional Parties</u>

- a. Segregation of donations according to location was made by ADR based on the addresses provided by the parties in their donations report to the ECI.
- b. Donations declared by the regional parties contained details of donations received from 26 States/Union Territories/common capitals and 22 countries according to the declared address of donors. Only AAP declared donations from abroad.
- c. Regional parties have declared receiving the highest donations of **Rs 110.475 cr** from **Maharashtra**, followed by **Rs 46.24 cr** from **Delhi** and **Rs 9.00 cr** from **Karnataka**.

- d. **0.79%** or **Rs 1.847 cr** of the total donations above Rs 20,000 to **AAP** was received from **abroad**. (Annexure-2)
- e. A total of **Rs 30.766 cr** (13.17% of total donations received by the regional parties, FY 2019-20), could not be attributed to any State/Union Territory due to incomplete or lack of information provided by the parties.

#### IV. State-wise donations to Regional Parties in FY 2019-20

- a. Segregation of donations according to State and sectors was made by ADR based on the names and address provided by the parties in their donations report to the ECI.
- b. Donations declared by the regional parties contained details of donations received from 26 States/Union Territories/common capitals and 22 countries according to the declared address of donors. Only AAP declared donations from abroad. (Refer Annexure – 5)
- c. Amongst all the states/UTs/common capitals, the highest amount of **Rs 110.475 cr** was donated to the regional parties from **Maharashtra**, followed by **Rs 46.24 cr** from **Delhi** and **Rs 9.00 cr** from **Karnataka**.

Top Five states which contributed to Regional parties, FY 2019-20 (in Rs Cr)

| State-wise donations to Regional Parties in FY 2019-20 |                                              |                  |  |  |  |  |
|--------------------------------------------------------|----------------------------------------------|------------------|--|--|--|--|
| State                                                  | Donations received from<br>states (in Rs cr) | Percentage share |  |  |  |  |
| Maharashtra                                            | 110.475                                      | 47.27%           |  |  |  |  |
| Delhi                                                  | 46.24                                        | 19.79%           |  |  |  |  |
| Karnataka                                              | 9.00                                         | 3.85%            |  |  |  |  |
| Kerala                                                 | 8.474                                        | 3.63%            |  |  |  |  |
| Tamil Nadu                                             | 7.81                                         | 3.34%            |  |  |  |  |
| Other states                                           | 19.074                                       | 8.16%            |  |  |  |  |
| Other countries                                        | 1.847                                        | 0.79%            |  |  |  |  |
| Undeclared address                                     | 30.766                                       | 13.17%           |  |  |  |  |
| Total                                                  | Rs 233.686 cr                                | 100%             |  |  |  |  |