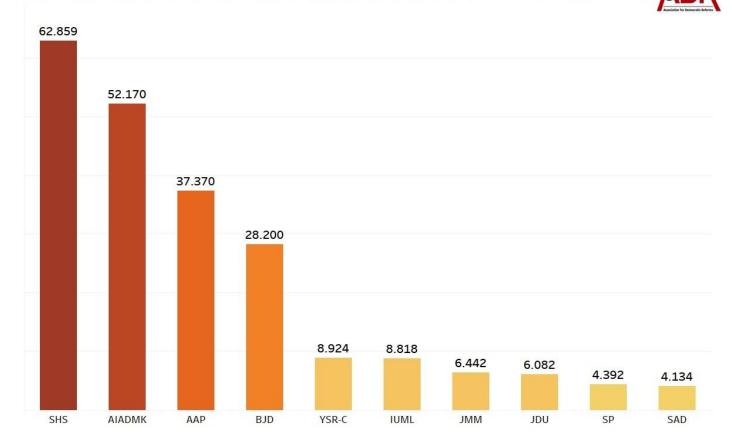

#### II. Donations to Regional Parties as declared to the ECI (FY 2019-20)

- Under Section 29C (1) of the Representation of People's Act, 1951, political parties are required to prepare a report providing details of contributions in excess of twenty thousand rupees from any person in a particular financial year to avail 100% tax exemption. However, in FY 2019-20, we see that 7 regional parties (IUML, DMK, PMK, MNS, JVM-P, SDF and NPF) have also provided details of donations received below Rs 20,000 in their contribution reports.
- b. The total amount of donations declared by 27 regional parties analysed, including both above and below Rs 20,000, was **Rs 233.686 cr**, from **6923 donations.**
- c. No donations have been declared by **NDPP, DMDK** and **JKNC** for FY 2019-20.
- d. With regard to the total amount of donations, SHS leads with Rs 62.859 cr from 436 donations followed by AIADMK, which has declared receiving Rs 52.17 cr from 3 donations. AAP declared receiving Rs 37.37 cr that is the third highest amongst all regional parties. BJD and YSR-C have declared total donations Rs 28.20 cr and Rs 8.924 cr respectively.
- e. **81.10%** or **Rs 189.523 cr** of the total donations received by regional parties have been received solely by **top 5** regional parties.

## Top 10 Regional Parties which declared maximum donations for FY 2019-20 (in Rs Cr)

#### I. Donations declared by Regional Parties to the ECI (FY 2019-20)

- a. Under Section 29C(1) of the Representation of People's Act, 1951, political parties are required to prepare a report providing details of contributions in excess of twenty thousand rupees from any person in a particular financial year to avail 100% tax exemption. However, in FY 2019-20, we see that 7 regional parties (IUML, DMK, PMK, MNS, JVM-P, SDF and NPF) have also provided details of donations received below Rs 20,000 in their contributions report, amounting to Rs 32.60 lakhs.
- b. The total amount of donations declared by regional parties, including both above and below Rs 20,000, was Rs 233.686 cr, from 6923 donations.
- c. With regard to the total amount of donations, SHS leads with Rs 62.859 cr from 436 donations followed by AIADMK, which has declared receiving Rs 52.17 cr from 3 donations. AAP declared receiving Rs 37.37 cr that is the third highest amongst all regional parties. BJD and YSR-C have declared total donations Rs 28.20 cr and Rs 8.924 cr respectively.
- d. **81.10%** or **Rs 189.523 cr** of the total donations received by regional parties have been received solely by top five regional parties.