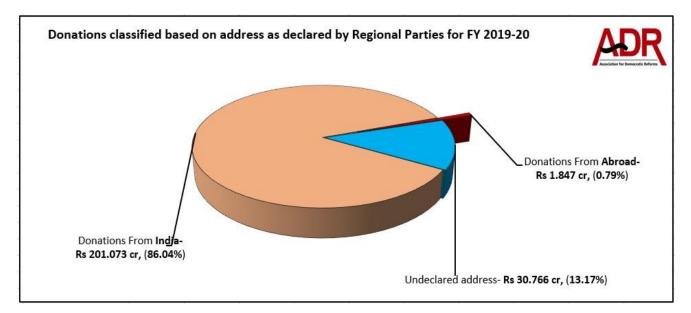

- d. **0.79%** or **Rs 1.847 cr** of the total donations above Rs 20,000 to **AAP** was received from **abroad**. (Annexure-2)
- e. A total of **Rs 30.766 cr** (13.17% of total donations received by the regional parties, FY 2019-20), could not be attributed to any State/Union Territory due to incomplete or lack of information provided by the parties.

Top Five states which contributed to Regional parties, FY 2019-20 (in Rs Cr)

| State-wise donations to Regional Parties in FY 2019-20 |                                              |                  |  |  |  |  |
|--------------------------------------------------------|----------------------------------------------|------------------|--|--|--|--|
| State                                                  | Donations received from<br>states (in Rs cr) | Percentage share |  |  |  |  |
| Maharashtra                                            | 110.475                                      | 47.27%           |  |  |  |  |
| Delhi                                                  | 46.24                                        | 19.79%           |  |  |  |  |
| Karnataka                                              | 9.00                                         | 3.85%            |  |  |  |  |
| Kerala                                                 | 8.474                                        | 3.63%            |  |  |  |  |
| Tamil Nadu                                             | 7.81                                         | 3.34%            |  |  |  |  |
| Other states                                           | 19.074                                       | 8.16%            |  |  |  |  |
| Other countries                                        | 1.847                                        | 0.79%            |  |  |  |  |
| Undeclared address                                     | 30.766                                       | 13.17%           |  |  |  |  |
| Total                                                  | Rs 233.686 cr                                | 100%             |  |  |  |  |

- AAP has received Rs 1.847 cr worth of donations from outside India, becoming the only regional party that received donations from across 22 countries outside India (Refer Annexure 2 for complete details of top 50 donations from abroad).
- e. Top 5 countries from where **AAP** has received donations are **United States**, **UAE**, **Singapore**, **Canada** and **United Kingdom**.