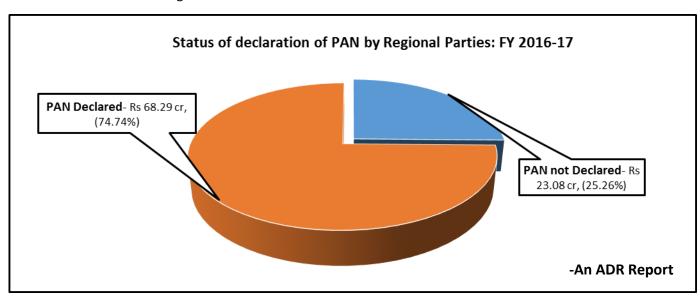

#### V. Disclosure of PAN details in donations

- a. Out of 25 Regional Parties who had declared receiving donations, **18 parties**, have **declared donations of donors** without their **PAN details**.
- b. Rs 23.08 cr or 25.26% of the total amount of donations received by Regional Parties do not have PAN details.
- c. It is to be noted that parties like **BPF, MGP, PMK, RJD** and **ZNP** who have declared 100 percent donations, **have not provided PAN details of even a single donor** in their donations statement.
- d. It is seen that AAP declared receiving Rs 8.82 cr from abroad out of which PAN details are not available for donations amounting to Rs 8.32 cr.

#### VII. Disclosure of PAN details of donors by Regional parties, FY 2016-17

- a. Out of 25 Regional Parties who had declared receiving donations, **18 parties**, have **declared receiving 4131 donations** without PAN details.
- b. Parties like **BPF, MGP, PMK, RJD** and **ZNP** who have declared 100 percent donations, **have not provided PAN details of even a single donor** in its donations statement.
- c. **AAP** has received the maximum amount, **Rs 13.92 cr** from donations without PAN details, followed by **MGP**, which received an amount of **Rs 3.64 cr**, and **SAD** that received **Rs 1.55 cr** from such similar donations.
- d. It is to be noted that AAP declared receiving Rs 8.82 cr from abroad out of which PAN details are not available for donations amounting to Rs 8.32 cr.

|       | Status of declarat                   | ion of PAN details of       | donations received                      | by Regional Parties         | for FY 2016-17         |                           |
|-------|--------------------------------------|-----------------------------|-----------------------------------------|-----------------------------|------------------------|---------------------------|
|       | PAN not                              | Declared                    | PAN D                                   | eclared                     |                        |                           |
| Party | No. of donations without PAN details | Contributions (Rs<br>in cr) | No. of<br>donations with<br>PAN details | Contributions (Rs<br>in cr) | Total no. of donations | Total amount of donations |
| SHS   | 15                                   | 0.28                        | 282                                     | 25.37                       | 297                    | Rs 25.65 cr               |
| AAP   | 2359                                 | 13.92                       | 1506                                    | 10.81                       | 3865                   | Rs 24.73 cr               |
| SAD   | 8                                    | 1.55                        | 107                                     | 13.9                        | 115                    | Rs 15.45 cr               |
| SP    | 0                                    | 0                           | 26                                      | 6.91                        | 26                     | Rs 6.91 cr                |
| JDS   | 1                                    | 0.005                       | 45                                      | 4.204                       | 46                     | Rs 4.209 cr               |
| MGP   | 437                                  | 3.64                        | 0                                       | 0                           | 437                    | Rs 3.64 cr                |
| TDP   | 0                                    | 0                           | 59                                      | 1.89                        | 59                     | Rs 1.89 cr                |
| MNS   | 20                                   | 1.177                       | 1                                       | 0.25                        | 21                     | Rs 1.427 cr               |
| JDU   | 0                                    | 0                           | 35                                      | 1.4                         | 35                     | Rs 1.40 cr                |
| RLD   | 3                                    | 0.16                        | 18                                      | 1.097                       | 21                     | Rs 1.257 cr               |
| DMK   | 5                                    | 0.354                       | 17                                      | 0.403                       | 22                     | Rs 0.757 cr               |
| AINRC | 435                                  | 0.66                        | 2                                       | 0.02                        | 437                    | Rs 0.68 cr                |
| SDF   | 3                                    | 0.042                       | 43                                      | 0.437                       | 46                     | Rs 0.48 cr                |
| AGP   | 536                                  | 0.412                       | 1                                       | 0.025                       | 537                    | Rs 0.437 cr               |
| LJP   | 2                                    | 0.004                       | 25                                      | 0.426                       | 27                     | Rs 0.43 cr                |
| YSR-C | 0                                    | 0                           | 3                                       | 0.42                        | 3                      | Rs 0.42 cr                |
| NPF   | 243                                  | 0.41                        | 0                                       | 0                           | 243                    | Rs 0.41 cr                |
| TRS   | 0                                    | 0                           | 26                                      | 0.34                        | 26                     | Rs 0.34 cr                |
| BPF   | 27                                   | 0.33                        | 0                                       | 0                           | 27                     | Rs 0.33 cr                |
| AIUDF | 0                                    | 0                           | 4                                       | 0.195                       | 4                      | Rs 0.195 cr               |
| KC-M  | 0                                    | 0                           | 6                                       | 0.187                       | 6                      | Rs 0.187 cr               |
| RJD   | 8                                    | 0.07                        | 0                                       | 0                           | 8                      | Rs 0.07 cr                |
| PMK   | 22                                   | 0.047                       | 0                                       | 0                           | 22                     | Rs 0.047 cr               |
| ZNP   | 5                                    | 0.019                       | 0                                       | 0                           | 5                      | Rs 0.019 cr               |
| DMDK  | 2                                    | 0.0006                      | 0                                       | 0                           | 2                      | Rs 0.0006 cr              |
| Total | 4131 donations                       | Rs 23.08 cr                 | 2206 donations                          | Rs 68.29 cr                 | 6337 donations         | Rs 91.37 cr               |