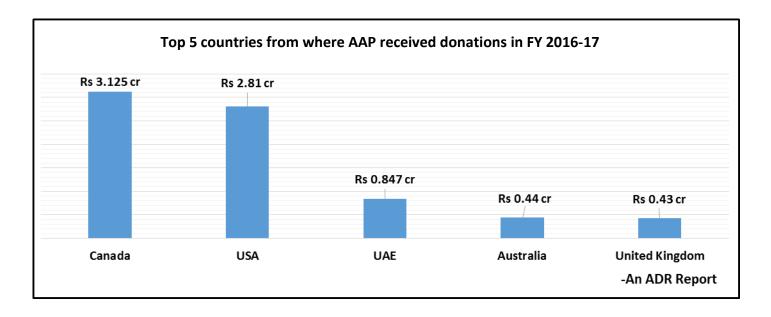

#### V. State-wise donations to Regional Parties in FY 2016-17

- a. **Segregation of donations according to State and sectors** was made by **ADR** based on the **names** and **address** provided by the parties in their donations report to the ECI.
- b. Donations declared by the Regional Parties contained details of donations received from 29 States/Union Territories/common capitals and 27 countries according to the declared address of donors. Only AAP declared donations from abroad.
- c. Amongst all the states/UTs/common capitals, the highest amount of **Rs 20.86 cr** was donated to the Regional Parties from **Delhi**, followed by **Rs 19.7 cr** from **Maharashtra** and **Rs 9.42 cr** from **Punjab**.
- d. AAP has received Rs 8.82 cr worth of donations from outside India, becoming the only regional party that has received donations from across 27 countries outside India (Refer Annexure 2 for complete details of top 50 donations from abroad).
- Top 5 countries from where AAP has received donations are Canada, USA, UAE, Australia and UK.