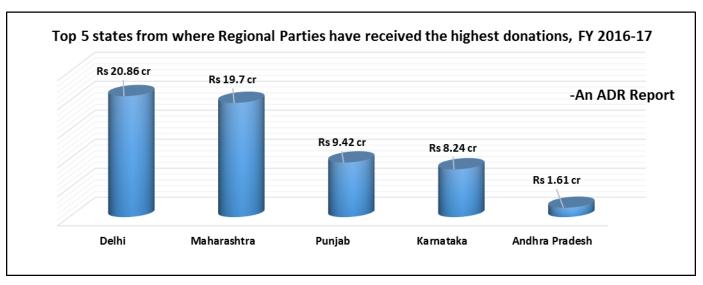

#### V. State-wise donations to Regional Parties in FY 2016-17

- a. **Segregation of donations according to State and sectors** was made by **ADR** based on the **names** and **address** provided by the parties in their donations report to the ECI.
- b. Donations declared by the Regional Parties contained details of donations received from 29 States/Union Territories/common capitals and 27 countries according to the declared address of donors. Only AAP declared donations from abroad.
- c. Amongst all the states/UTs/common capitals, the highest amount of **Rs 20.86 cr** was donated to the Regional Parties from **Delhi**, followed by **Rs 19.7 cr** from **Maharashtra** and **Rs 9.42 cr** from **Punjab**.
- d. AAP has received Rs 8.82 cr worth of donations from outside India, becoming the only regional party that has received donations from across 27 countries outside India (Refer Annexure 2 for complete details of top 50 donations from abroad).
- Top 5 countries from where AAP has received donations are Canada, USA, UAE, Australia and UK.

| States                   | Donations received from states (Rs in cr) | Percentage share |
|--------------------------|-------------------------------------------|------------------|
| Delhi                    | 20.86                                     | 22.83%           |
| Maharashtra              | 19.7                                      | 21.56%           |
| Punjab                   | 9.42                                      | 10.31%           |
| Karnataka                | 8.24                                      | 9.02%            |
| Andhra Pradesh           | 1.61                                      | 1.76%            |
| Other states & countries | 17.15                                     | 18.77%           |
| Undeclared address       | 14.39                                     | 15.75%           |