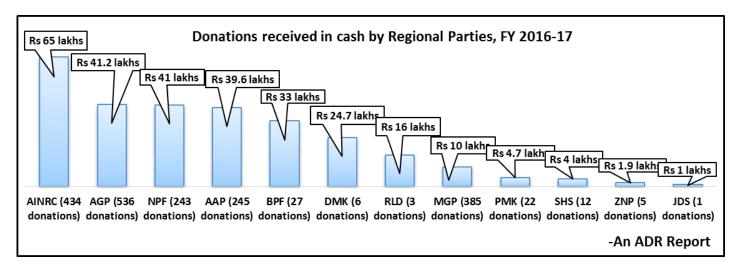

#### III. Cash donations declared by the Regional Parties – FY 2016-17

ECI <u>notification dated 29<sup>th</sup> August, '14</u> stated that "...no tax deduction shall be allowed on the contributions made in cash by any person or company to a political party". This notification was applicable for donations made from FY 2014-15 onwards. But, the Regional Parties have declared receiving Rs 2.82 cr via donations in cash.

- a. Out of the total donations of **Rs 91.37 cr** declared by the Regional Parties, **Rs 2.82 cr** from **1919 donations** was received in cash during FY 2016-17. This formed **3.09%** of the **total donations** to the parties.
- b. **Maximum donations in cash** was declared by **AINRC**, which collected a total of **Rs 65 lakhs**, followed by **AGP** with **Rs 41.2 lakhs** and **NPF** with **Rs 41 lakhs**.
- c. Among all the states, donors from **Assam** made the highest donations of **Rs 72.7 lakhs** in cash followed by donors from **Puducherry** who donated a total of **Rs 65.3 lakhs** in cash.
- d. Donations worth Rs 60 lakhs in cash did not have address details. 6 Regional Parties (NPF, MGP, DMK, BPF, Shiv Sena and AGP) have received such donations in FY 2016-17. (Refer: Annexure 1)

#### IV. Cash donations declared by Regional Parties in FY 2016-17

a. Out of the total donations of **Rs 91.37 cr** declared by the Regional Parties, **Rs 2.82 cr** from **1919 donations** was received in **cash** during FY 2016-17. This formed **3.09**% of the **total donations** to the parties.

- b. **Maximum donations in cash** was declared by **AINRC**, which collected a total of **Rs 65 lakhs**, followed by **AGP** with **Rs 41.2 lakhs** and **NPF** with **Rs 41 lakhs**.
- c. Among all the states, donors from **Assam** made the highest donations of **Rs 72.7 lakhs** in cash followed by donors from **Puducherry** who donated a total of **Rs 65.3 lakhs** in cash.
- d. 6 regional parties (NPF, MGP, DMK, BPF, Shiv Sena and AGP) have received cash donations worth a total of Rs 60 lakhs that does not have address details.
- e. The only donation in cash from outside India is from **UAE**, which was given to **AAP**. Shri Babychan Joseph from Dubai donated Re.1 in cash, Rs 25,000 via cheque and Rs 5,000 through an online transfer.
- f. Amongst all regional parties, **AAP** is only one that has received **some amount of cash donations across 17 states in India**.
- g. For complete list of state wise cash donations, please refer to **Annexure 1.**

|                  | Donations received by Regional Parties in cash - FY 2016-17 (Rs in lakhs) |      |     |      |     |      |     |     |     |     |     |     |                 |
|------------------|---------------------------------------------------------------------------|------|-----|------|-----|------|-----|-----|-----|-----|-----|-----|-----------------|
| Party            | AINRC                                                                     | AGP  | NPF | AAP  | BPF | DMK  | RLD | MGP | PMK | SHS | ZNP | JDS | Total           |
| Amount           | 65                                                                        | 41.2 | 41  | 39.6 | 33  | 24.7 | 16  | 10  | 4.7 | 4   | 1.9 | 1   | Rs 282.10 lakhs |
| No. of donations | 434                                                                       | 536  | 243 | 245  | 27  | 6    | 3   | 385 | 22  | 12  | 5   | 1   | 1919            |