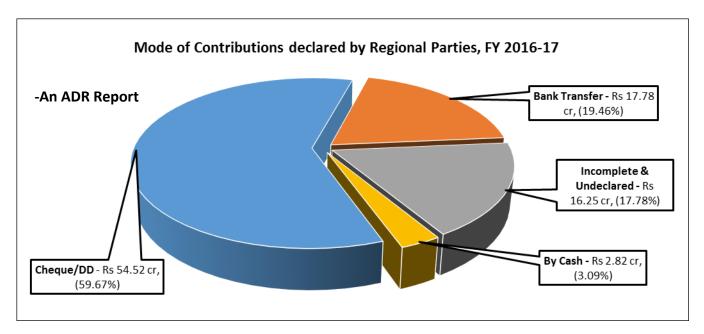

#### VI. Mode of contribution to Regional Parties in FY 2016-17

- a. Regional Parties declared receiving a total of Rs 54.52 cr through cheque/DD from a total of 570 donations, forming 59.67% of the total donations received. While 2942 donations, amounting to Rs 17.78 cr was received in the form of bank transfer, forming 19.46% of the total donations received.
- b. **Rs 16.25 cr** or **17.78%** of the total amount of donations received was from donations with incomplete or undeclared mode of payment details.
- c. **1919 donations** amounting to **Rs 2.82 cr** was received in cash.
- d. For complete list of mode of contribution to regional parties, please refer to **Annexure 3.**

| Mode through which contributions were received as declared by Regional Parties for FY 2016-17 (Rs in cr) |           |                            |        |             |       |  |  |  |  |
|----------------------------------------------------------------------------------------------------------|-----------|----------------------------|--------|-------------|-------|--|--|--|--|
| Donations                                                                                                | Cheque/DD | Incomplete &<br>Undeclared | Cash   | Grand Total |       |  |  |  |  |
| Total No of donations                                                                                    | 570       | 2942                       | 906    | 1919        | 6337  |  |  |  |  |
| Total donations declared (Rs in crores)                                                                  | 54.52     | 17.78                      | 16.25  | 2.82        | 91.37 |  |  |  |  |
| Share of donations                                                                                       | 59.67%    | 19.46%                     | 17.78% | 3.09%       | 100%  |  |  |  |  |