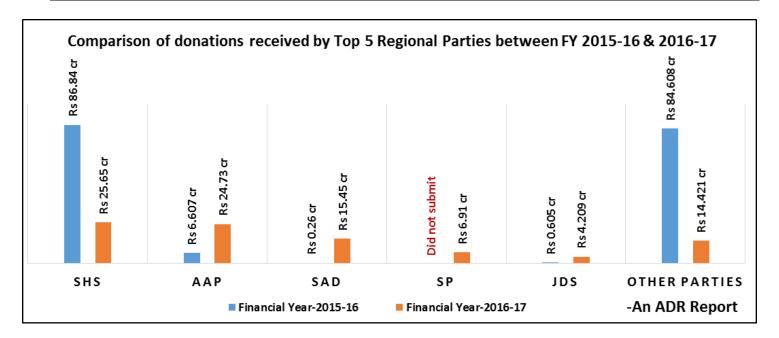

#### II. Comparison of donations received by Regional Parties between FY 2015-16 and FY 2016-17

- a. **AGP, SAD, JDS, MNS** and **AAP** saw the maximum percentage increase in their income from donations between FY 2015-16 and 2016-17.
- b. Donations to **AGP** increased by **7183%**, followed by **SAD** for which it was **5842%**, and **JDS** that saw an increase of **596%**.
- c. Amongst the top five parties, only **Shiv Sena** saw a decline in the donations received from FY 2015-16. The donations that it had received in FY 2015-16, declined by **70%** or **Rs 61.19 cr** in FY 2016-17.

#### III. Comparison of donations received by Regional Parties between FY 2015-16 and FY 2016-17

- a. The overall donations of **11 Regional Parties** saw a **decline** in the current financial year, 2016-17 from the previous financial year, 2015-16.
- b. 8 regional parties considered for this report did not submit their contributions report for the past financial year.
- c. **AAP, SAD, JDS, MNS, RLD, SDF, AGP** and **NPF** are the **eight regional parties**, which have declared an **increase** in the amount of donations received between FY 2015-16 and 2016-17.
- d. Shiv Sena received the highest amount of donations in both financial years, 2015-16 and 2016-17.

| Compa          | Comparison of donations received by Regional Parties between FY 2015-16 and FY 2016-17 (Rs in cr) |            |                                            |                              |  |  |  |  |  |
|----------------|---------------------------------------------------------------------------------------------------|------------|--------------------------------------------|------------------------------|--|--|--|--|--|
| Regional Party | FY 2015-16                                                                                        | FY 2016-17 | Amount increased/decreased since last year | Percentage increase/decrease |  |  |  |  |  |
| Shiv Sena      | 86.84                                                                                             | 25.65      | -61.19                                     | -70%                         |  |  |  |  |  |
| AAP            | 6.607                                                                                             | 24.73      | 18.123                                     | 274%                         |  |  |  |  |  |
| SAD            | 0.26                                                                                              | 15.45      | 15.19                                      | 5842%                        |  |  |  |  |  |
| JDS            | 0.605                                                                                             | 4.209      | 3.604                                      | 596%                         |  |  |  |  |  |
| TDP            | 3.1                                                                                               | 1.89       | -1.21                                      | -39%                         |  |  |  |  |  |
| MNS            | 0.278                                                                                             | 1.427      | 1.149                                      | 413%                         |  |  |  |  |  |
| JDU            | 1.94                                                                                              | 1.4        | -0.54                                      | -28%                         |  |  |  |  |  |
| RLD            | 0                                                                                                 | 1.257      | 1.257                                      | -                            |  |  |  |  |  |
| DMK            | 71.655                                                                                            | 0.757      | -70.898                                    | -99%                         |  |  |  |  |  |
| SDF            | 0.25                                                                                              | 0.48       | 0.23                                       | 92%                          |  |  |  |  |  |
| AGP            | 0.006                                                                                             | 0.437      | 0.431                                      | 7183%                        |  |  |  |  |  |
| LJP            | 0.888                                                                                             | 0.43       | -0.458                                     | -52%                         |  |  |  |  |  |

| Com            | parison of donations receive | d by Regional Parties be | tween FY 2015-16 and FY 2016-17 (Rs        | in cr)                       |
|----------------|------------------------------|--------------------------|--------------------------------------------|------------------------------|
| Regional Party | FY 2015-16                   | FY 2016-17               | Amount increased/decreased since last year | Percentage increase/decrease |
| YSR-C          | 1.65                         | 0.42                     | -1.23                                      | -75%                         |
| NPF            | 0                            | 0.41                     | 0.41                                       | -                            |
| TRS            | 0.76                         | 0.34                     | -0.42                                      | -55%                         |
| AIUDF          | 0.79                         | 0.195                    | -0.595                                     | -75%                         |
| RJD            | 0.555                        | 0.07                     | -0.485                                     | -87%                         |
| PMK            | 2.646                        | 0.047                    | -2.599                                     | -98%                         |
| DMDK           | 0.099                        | 0.0006                   | -0.0984                                    | -99%                         |
| AIADMK         | 0                            | 0                        | 0                                          | 0                            |
| BJD            | 0                            | 0                        | 0                                          | 0                            |
| JKNC           | 0                            | 0                        | 0                                          | 0                            |
| JMM            | 0                            | 0                        | 0                                          | 0                            |
| SP             | Did not submit               | 6.91                     | -                                          | -                            |
| MGP            | Did not submit               | 3.64                     | -                                          | -                            |
| AINRC          | Did not submit               | 0.68                     | -                                          | -                            |
| BPF            | Did not submit               | 0.33                     | -                                          | -                            |
| KC-M           | Did not submit               | 0.187                    | -                                          | -                            |
| ZNP            | Did not submit               | 0.019                    | -                                          | -                            |
| AIFB           | Did not submit               | 0                        | -                                          | -                            |
| JVM-P          | Did not submit               | 0                        | -                                          | -                            |
| Total          | Rs 178.93 cr                 | Rs 91.37 cr              | Rs -87.56 cr                               | -49%                         |