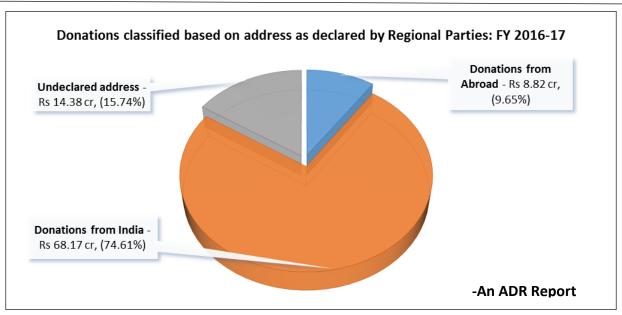

#### IV. State-wise donations to Regional Parties

- a. **Segregation of donations according to location** was made by **ADR** based on the **addresses** provided by the parties in their donations report to the ECI.
- b. <u>Donations declared by the Regional Parties contained details of donations received from 29 States/Union Territories/common capitals and 27 countries according to the declared address of donors.</u> Only AAP declared donations from abroad.
- c. Regional parties have declared receiving the highest amount of money or **Rs 20.86 cr** from **Delhi**, followed by **Rs 19.7 cr** from **Maharashtra** and **Rs 9.42 cr** from **Punjab**.
- d. **35.67%** or **Rs 8.82 cr** of the total declared donations to **AAP** was received from **abroad**. (Refer: Annexure- 2)
- e. A total of **Rs 14.38 cr,** (15.74% of total donations received by the Regional parties, FY 2016-17), **could not be** attributed to any State/Union Territory due to incomplete or lack of information provided by the parties.

#### V. State-wise donations to Regional Parties in FY 2016-17

- a. **Segregation of donations according to State and sectors** was made by **ADR** based on the **names** and **address** provided by the parties in their donations report to the ECI.
- b. Donations declared by the Regional Parties contained details of donations received from 29 States/Union Territories/common capitals and 27 countries according to the declared address of donors. Only AAP declared donations from abroad.
- c. Amongst all the states/UTs/common capitals, the highest amount of **Rs 20.86 cr** was donated to the Regional Parties from **Delhi**, followed by **Rs 19.7 cr** from **Maharashtra** and **Rs 9.42 cr** from **Punjab**.
- d. AAP has received Rs 8.82 cr worth of donations from outside India, becoming the only regional party that has received donations from across 27 countries outside India (Refer Annexure 2 for complete details of top 50 donations from abroad).
- Top 5 countries from where AAP has received donations are Canada, USA, UAE, Australia and UK.

| States                   | Donations received from states (Rs in cr) | Percentage share |
|--------------------------|-------------------------------------------|------------------|
| Delhi                    | 20.86                                     | 22.83%           |
| Maharashtra              | 19.7                                      | 21.56%           |
| Punjab                   | 9.42                                      | 10.31%           |
| Karnataka                | 8.24                                      | 9.02%            |
| Andhra Pradesh           | 1.61                                      | 1.76%            |
| Other states & countries | 17.15                                     | 18.77%           |
| Undeclared address       | 14.39                                     | 15.75%           |