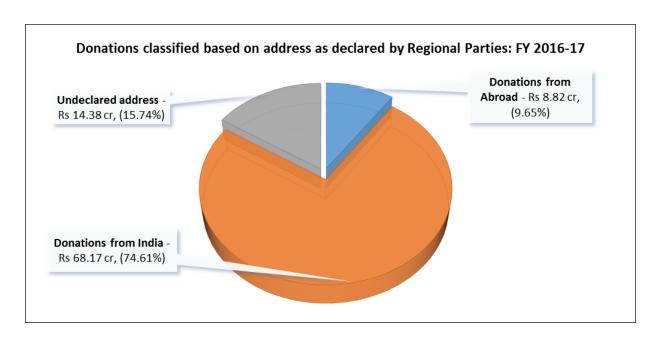

#### IV. State-wise donations to Regional Parties

- a. **Segregation of donations according to location** was made by **ADR** based on the **addresses** provided by the parties in their donations report to the ECI.
- b. <u>Donations declared by the Regional Parties contained details of donations received from 29 States/Union Territories/common capitals and 27 countries according to the declared address of donors.</u> Only AAP declared donations from abroad.
- c. Regional parties have declared receiving the highest amount of money or **Rs 20.86 cr** from **Delhi**, followed by **Rs 19.7 cr** from **Maharashtra** and **Rs 9.42 cr** from **Punjab**.
- d. **35.67%** or **Rs 8.82 cr** of the total declared donations to **AAP** was received from **abroad**. (Refer: Annexure- 2)
- e. A total of **Rs 14.38 cr,** (15.74% of total donations received by the Regional parties, FY 2016-17), **could not be** attributed to any State/Union Territory due to incomplete or lack of information provided by the parties.

#### V. State-wise donations to Regional Parties in FY 2016-17

- a. **Segregation of donations according to State and sectors** was made by **ADR** based on the **names** and **address** provided by the parties in their donations report to the ECI.
- b. Donations declared by the Regional Parties contained details of donations received from 29 States/Union Territories/common capitals and 27 countries according to the declared address of donors. Only AAP declared donations from abroad.
- c. Amongst all the states/UTs/common capitals, the highest amount of **Rs 20.86 cr** was donated to the Regional Parties from **Delhi**, followed by **Rs 19.7 cr** from **Maharashtra** and **Rs 9.42 cr** from **Punjab**.
- d. AAP has received Rs 8.82 cr worth of donations from outside India, becoming the only regional party that has received donations from across 27 countries outside India (Refer Annexure 2 for complete details of top 50 donations from abroad).
- Top 5 countries from where AAP has received donations are Canada, USA, UAE, Australia and UK.

| States                   | Donations received from states (Rs in cr) | Percentage share |
|--------------------------|-------------------------------------------|------------------|
| Delhi                    | 20.86                                     | 22.83%           |
| Maharashtra              | 19.7                                      | 21.56%           |
| Punjab                   | 9.42                                      | 10.31%           |
| Karnataka                | 8.24                                      | 9.02%            |
| Andhra Pradesh           | 1.61                                      | 1.76%            |
| Other states & countries | 17.15                                     | 18.77%           |
| Undeclared address       | 14.39                                     | 15.75%           |