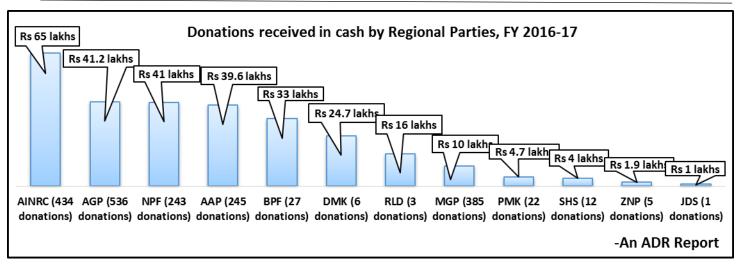

#### IV. Cash donations declared by Regional Parties in FY 2016-17

a. Out of the total donations of **Rs 91.37 cr** declared by the Regional Parties, **Rs 2.82 cr** from **1919 donations** was received in **cash** during FY 2016-17. This formed **3.09**% of the **total donations** to the parties.

- b. **Maximum donations in cash** was declared by **AINRC**, which collected a total of **Rs 65 lakhs**, followed by **AGP** with **Rs 41.2 lakhs** and **NPF** with **Rs 41 lakhs**.
- c. Among all the states, donors from **Assam** made the highest donations of **Rs 72.7 lakhs** in cash followed by donors from **Puducherry** who donated a total of **Rs 65.3 lakhs** in cash.
- d. 6 regional parties (NPF, MGP, DMK, BPF, Shiv Sena and AGP) have received cash donations worth a total of Rs 60 lakhs that does not have address details.
- e. The only donation in cash from outside India is from **UAE**, which was given to **AAP**. Shri Babychan Joseph from Dubai donated Re.1 in cash, Rs 25,000 via cheque and Rs 5,000 through an online transfer.
- f. Amongst all regional parties, **AAP** is only one that has received **some amount of cash donations across 17 states in India**.
- g. For complete list of state wise cash donations, please refer to **Annexure 1.**

|                  | Donations received by Regional Parties in cash - FY 2016-17 (Rs in lakhs) |      |     |      |     |      |     |     |     |     |     |     |                 |
|------------------|---------------------------------------------------------------------------|------|-----|------|-----|------|-----|-----|-----|-----|-----|-----|-----------------|
| Party            | AINRC                                                                     | AGP  | NPF | AAP  | BPF | DMK  | RLD | MGP | PMK | SHS | ZNP | JDS | Total           |
| Amount           | 65                                                                        | 41.2 | 41  | 39.6 | 33  | 24.7 | 16  | 10  | 4.7 | 4   | 1.9 | 1   | Rs 282.10 lakhs |
| No. of donations | 434                                                                       | 536  | 243 | 245  | 27  | 6    | 3   | 385 | 22  | 12  | 5   | 1   | 1919            |