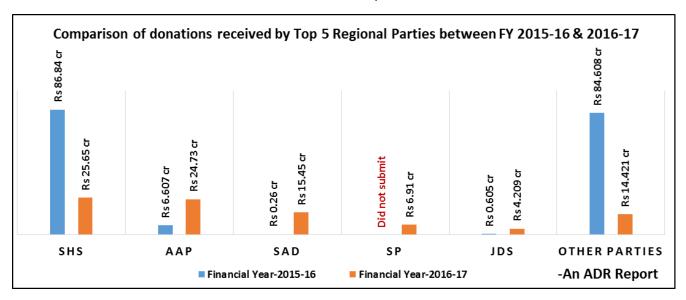

#### III. Comparison of donations received by Regional Parties between FY 2015-16 and FY 2016-17

- a. The overall donations of **11 Regional Parties** saw a **decline** in the current financial year, 2016-17 from the previous financial year, 2015-16.
- b. 8 regional parties considered for this report did not submit their contributions report for the past financial year.
- c. **AAP, SAD, JDS, MNS, RLD, SDF, AGP** and **NPF** are the **eight regional parties**, which have declared an **increase** in the amount of donations received between FY 2015-16 and 2016-17.
- d. Shiv Sena received the highest amount of donations in both financial years, 2015-16 and 2016-17.

| Compa          | Comparison of donations received by Regional Parties between FY 2015-16 and FY 2016-17 (Rs in cr) |            |                                            |                              |  |  |  |  |  |
|----------------|---------------------------------------------------------------------------------------------------|------------|--------------------------------------------|------------------------------|--|--|--|--|--|
| Regional Party | FY 2015-16                                                                                        | FY 2016-17 | Amount increased/decreased since last year | Percentage increase/decrease |  |  |  |  |  |
| Shiv Sena      | 86.84                                                                                             | 25.65      | -61.19                                     | -70%                         |  |  |  |  |  |
| AAP            | 6.607                                                                                             | 24.73      | 18.123                                     | 274%                         |  |  |  |  |  |
| SAD            | 0.26                                                                                              | 15.45      | 15.19                                      | 5842%                        |  |  |  |  |  |
| JDS            | 0.605                                                                                             | 4.209      | 3.604                                      | 596%                         |  |  |  |  |  |
| TDP            | 3.1                                                                                               | 1.89       | -1.21                                      | -39%                         |  |  |  |  |  |
| MNS            | 0.278                                                                                             | 1.427      | 1.149                                      | 413%                         |  |  |  |  |  |
| JDU            | 1.94                                                                                              | 1.4        | -0.54                                      | -28%                         |  |  |  |  |  |
| RLD            | 0                                                                                                 | 1.257      | 1.257                                      | -                            |  |  |  |  |  |
| DMK            | 71.655                                                                                            | 0.757      | -70.898                                    | -99%                         |  |  |  |  |  |
| SDF            | 0.25                                                                                              | 0.48       | 0.23                                       | 92%                          |  |  |  |  |  |
| AGP            | 0.006                                                                                             | 0.437      | 0.431                                      | 7183%                        |  |  |  |  |  |
| LJP            | 0.888                                                                                             | 0.43       | -0.458                                     | -52%                         |  |  |  |  |  |

| Com            | parison of donations receive | d by Regional Parties be | tween FY 2015-16 and FY 2016-17 (Rs        | in cr)                       |
|----------------|------------------------------|--------------------------|--------------------------------------------|------------------------------|
| Regional Party | FY 2015-16                   | FY 2016-17               | Amount increased/decreased since last year | Percentage increase/decrease |
| YSR-C          | 1.65                         | 0.42                     | -1.23                                      | -75%                         |
| NPF            | 0                            | 0.41                     | 0.41                                       | -                            |
| TRS            | 0.76                         | 0.34                     | -0.42                                      | -55%                         |
| AIUDF          | 0.79                         | 0.195                    | -0.595                                     | -75%                         |
| RJD            | 0.555                        | 0.07                     | -0.485                                     | -87%                         |
| PMK            | 2.646                        | 0.047                    | -2.599                                     | -98%                         |
| DMDK           | 0.099                        | 0.0006                   | -0.0984                                    | -99%                         |
| AIADMK         | 0                            | 0                        | 0                                          | 0                            |
| BJD            | 0                            | 0                        | 0                                          | 0                            |
| JKNC           | 0                            | 0                        | 0                                          | 0                            |
| JMM            | 0                            | 0                        | 0                                          | 0                            |
| SP             | Did not submit               | 6.91                     | -                                          | -                            |
| MGP            | Did not submit               | 3.64                     | -                                          | -                            |
| AINRC          | Did not submit               | 0.68                     | -                                          | -                            |
| BPF            | Did not submit               | 0.33                     | -                                          | -                            |
| KC-M           | Did not submit               | 0.187                    | -                                          | -                            |
| ZNP            | Did not submit               | 0.019                    | -                                          | -                            |
| AIFB           | Did not submit               | 0                        | -                                          | -                            |
| JVM-P          | Did not submit               | 0                        | -                                          | -                            |
| Total          | Rs 178.93 cr                 | Rs 91.37 cr              | Rs -87.56 cr                               | -49%                         |