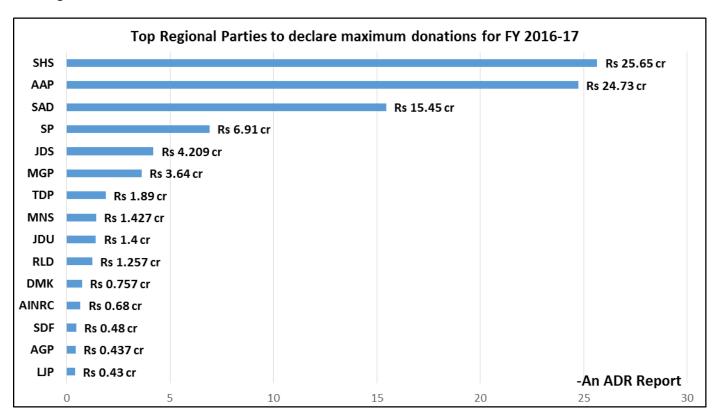

#### II. Donations declared by Regional Parties to the ECI (FY 2016-17)

- a. Under Section 29C(1) of the Representation of People's Act, 1951, political parties are required to prepare a report providing details of contributions in excess of twenty thousand rupees from any person in a particular financial year to avail 100% tax exemption.
- b. However, in FY 2016-17, we see that **7 Regional** Parties (SAD, MGP, DMK, AINRC, AGP, NPF and DMDK) have also provided details of donations received **below Rs 20,000** in their contributions report, amounting to **Rs 1.29 cr**.
- c. The total amount of donations declared by Regional Parties, including both above and below Rs 20,000, was **Rs** 91.37 cr, from 6339 donations.
- d. With regard to the total amount of donations, **Shiv Sena** leads with **Rs 25.65 cr** from 297 donations followed by **AAP**, which has declared receiving **Rs 24.73 cr** from 3865 donations. **SAD** declared receiving **Rs 15.45 cr** that is the third highest amongst all regional parties.
- e. **72.05**% or **Rs 65.83 cr** of the total donations received by regional parties have been received solely by top three regional parties.
- f. No donations have been declared by AIADMK, AIFB, BJD, JMM, JKNC and JVM-P for FY 2016-17.

|       |              | Donations dec        | lared by Regional par | ties during FY 2016-17 |                   |              |
|-------|--------------|----------------------|-----------------------|------------------------|-------------------|--------------|
| 6.51  |              | Declared donations   | s above Rs 20,000     | Declared donations     | s below Rs 20,000 | Total        |
| S.No. | Party        | Donations (Rs in cr) | No. of donations      | Donations (Rs in cr)   | No. of donations  | (Rs in cr)   |
| 1     | Shiv Sena    | 25.65                | 297                   | 0                      | 0                 | Rs 25.65 cr  |
| 2     | AAP          | 24.73                | 3865                  | 0                      | 0                 | Rs 24.73 cr  |
| 3     | SAD          | 15.45                | 116                   | 0.0017                 | 1                 | Rs 15.45 cr  |
| 4     | SP           | 6.91                 | 26                    | 0                      | 0                 | Rs 6.91 cr   |
| 5     | JDS          | 4.209                | 46                    | 0                      | 0                 | Rs 4.209 cr  |
| 6     | MGP          | 3.55                 | 62                    | 0.09                   | 375               | Rs 3.64 cr   |
| 7     | TDP          | 1.89                 | 59                    | 0                      | 0                 | Rs 1.89 cr   |
| 8     | MNS          | 1.427                | 21                    | 0                      | 0                 | Rs 1.427 cr  |
| 9     | JDU          | 1.4                  | 35                    | 0                      | 0                 | Rs 1.40 cr   |
| 10    | RLD          | 1.257                | 21                    | 0                      | 0                 | Rs 1.257 cr  |
| 11    | DMK          | 0.688                | 19                    | 0.069                  | 3                 | Rs 0.757 cr  |
| 12    | AINRC        | 0.369                | 227                   | 0.314                  | 210               | Rs 0.68 cr   |
| 13    | SDF          | 0.479                | 46                    | 0                      | 0                 | Rs 0.479 cr  |
| 14    | AGP          | 0.033                | 9                     | 0.404                  | 528               | Rs 0.437 cr  |
| 15    | LJP          | 0.43                 | 27                    | 0                      | 0                 | Rs 0.43 cr   |
| 16    | YSR-Congress | 0.42                 | 3                     | 0                      | 0                 | Rs 0.42 cr   |
| 17    | NPF          | 0                    | 0                     | 0.41                   | 243               | Rs 0.41 cr   |
| 18    | TRS          | 0.34                 | 26                    | 0                      | 0                 | Rs 0.34 cr   |
| 19    | BPF          | 0.33                 | 27                    | 0                      | 0                 | Rs 0.33 cr   |
| 20    | AIUDF        | 0.195                | 4                     | 0                      | 0                 | Rs 0.195 cr  |
| 21    | KCM          | 0.187                | 6                     | 0                      | 0                 | Rs 0.187 cr  |
| 22    | RJD          | 0.07                 | 8                     | 0                      | 0                 | Rs 0.07 cr   |
| 23    | PMK          | 0.047                | 22                    | 0                      | 0                 | Rs 0.047 cr  |
| 24    | ZNP          | 0.019                | 5                     | 0                      | 0                 | Rs 0.019 cr  |
| 25    | DMDK         | 0                    | 0                     | 0.0006                 | 2                 | Rs 0.0006 cr |
| 26    | AIADMK       | 0                    | 0                     | 0                      | 0                 | Rs 0         |
| 27    | AIFB         | 0                    | 0                     | 0                      | 0                 | Rs 0         |
| 28    | BJD          | 0                    | 0                     | 0                      | 0                 | Rs 0         |
| 29    | JMM          | 0                    | 0                     | 0                      | 0                 | Rs 0         |
| 30    | JKNC         | 0                    | 0                     | 0                      | 0                 | Rs 0         |
| 31    | JVM-P        | 0                    | 0                     | 0                      | 0                 | Rs 0         |
|       | Total        | Rs 90.08 cr          | 4977 donations        | Rs 1.29 cr             | 1362 donations    | Rs 91.37 cr  |