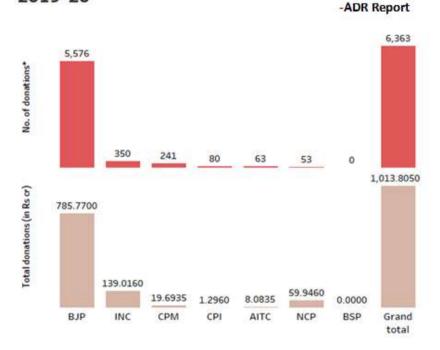

- 1. Donations above Rs 20,000 to National Parties from all over India (FY 2019-20)
  - a) The total amount of donations received above Rs 20,000 by National Political Parties during FY 2019-20 is calculated from the donations report submitted to the Election Commission annually.
  - b) The total amount of donations above Rs 20,000 declared by the National Parties was Rs. 1013.805 cr, from 6363 donations, which amounts to an average of Rs 15.93 lakhs per donation.
  - c) With regard to the total number of donations, BJP leads with 5576 donations from individuals and corporates while INC declared a total 350 donations followed by CPM with 241 donations, CPI with 80 donations and AITC with 63 donations. The least number of donations was declared by NCP (53 donations).
  - d) A total of **Rs 785.77 cr** (includes Rs 1.516 cr worth of land donations) was declared by **BJP** during FY 2019-20 while **INC** declared receiving **Rs 139.016 cr** during the same period.

- e) The **donations** declared by **BJP** are **more than 3 times the aggregate** declared by the INC, NCP, CPI, CPM and AITC for the same period (Rs 785.77 cr against Rs 228.035 cr declared by the **remaining parties**).
- f) BJP received an average of Rs 14.09 lakhs per donor; AITC Rs 12.83 lakhs per donor, NCP Rs 113.10 lakhs per donor, INC Rs 39.71 lakhs per donor, CPM Rs 8.17 lakhs per donor and CPI Rs 1.62 lakhs per donor.
- g) **BSP** declared that the party **did not receive any donations above Rs 20,000** during FY 2019-20, as it has been declaring for the past 14 years.

| Number and am  | Number and amount of donations declared by National Parties for FY- 2019-20 |                            |                      |  |  |  |  |  |  |  |
|----------------|-----------------------------------------------------------------------------|----------------------------|----------------------|--|--|--|--|--|--|--|
| National Party | No. of donations*                                                           | Total donations (in Rs cr) | Average of donations |  |  |  |  |  |  |  |
| ВЈР            | 5576                                                                        | 785.77                     | Rs 14.09 lakhs       |  |  |  |  |  |  |  |
| INC            | 350                                                                         | 139.016                    | Rs 39.71 lakhs       |  |  |  |  |  |  |  |
| NCP            | 53                                                                          | 59.946                     | Rs 113.10 lakhs      |  |  |  |  |  |  |  |
| СРМ            | 241                                                                         | 19.6935                    | Rs 08.17 lakhs       |  |  |  |  |  |  |  |
| AITC           | 63                                                                          | 8.0835                     | Rs 12.83 lakhs       |  |  |  |  |  |  |  |
| СРІ            | 80                                                                          | 1.296                      | Rs 1.62 lakhs        |  |  |  |  |  |  |  |
| BSP            | 0                                                                           | 0                          | 0                    |  |  |  |  |  |  |  |
| Total          | 6,363<br>Donations                                                          | Rs 1013.805 cr             | Rs 15.93 lakhs       |  |  |  |  |  |  |  |