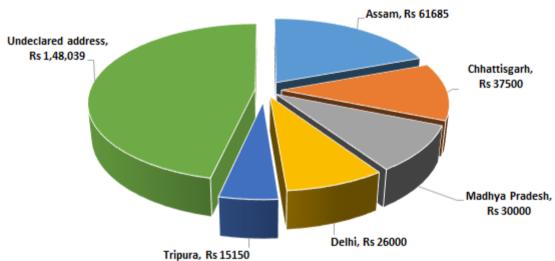

#### Cash donations declared by National Parties – FY 2019-20

- a) Maximum donations in cash was declared by CPI which collected a total of Rs 2.73 lakhs followed by INC with Rs 30,000 and CPM with Rs 15,150.
- b) Among all the states, donors from **Assam** made the **highest donations** of Rs 61,685 in cash followed by donors from Chhattisgarh who donated a total of Rs 37,500 in cash.
- c) Donations in cash from sources with undeclared address worth Rs 1.48 lakhs.

|                    | Top 5 States with cash donations declared by INC, CPM and CPI: FY 2019-20 |               |               |               |  |  |  |  |  |  |
|--------------------|---------------------------------------------------------------------------|---------------|---------------|---------------|--|--|--|--|--|--|
| States             | СРІ                                                                       | INC           | СРМ           | Grand Total   |  |  |  |  |  |  |
| Assam              | 61685                                                                     | 0             | 0             | 61685         |  |  |  |  |  |  |
| Chhattisgarh       | 37500                                                                     | 0             | 0             | 37500         |  |  |  |  |  |  |
| Madhya Pradesh     | 0                                                                         | 30000         | 0             | 30000         |  |  |  |  |  |  |
| Delhi              | 26000                                                                     | 0             | 0             | 26000         |  |  |  |  |  |  |
| Tripura            | 0                                                                         | 0             | 15150         | 15150         |  |  |  |  |  |  |
| Undeclared Address | 148039                                                                    | 0             | 0             | 148039        |  |  |  |  |  |  |
| Grand Total        | Rs 2.73 lakhs                                                             | Rs 0.30 lakhs | Rs 0.15 lakhs | Rs 3.18 lakhs |  |  |  |  |  |  |