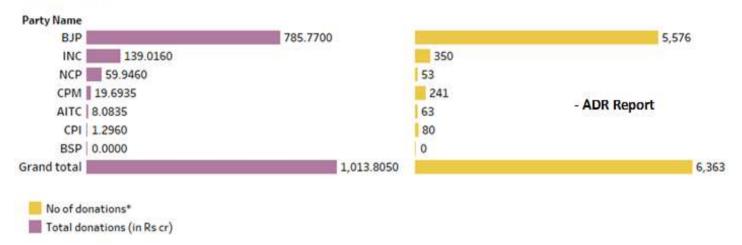

- 1. Donations above Rs 20,000 to National Parties from all over India (FY 2019-20)
  - a) The total amount of donations received above Rs 20,000 by National Political Parties during FY 2019-20 is calculated from the donations report submitted to the Election Commission annually.
  - b) The total amount of donations above Rs 20,000 declared by the National Parties was Rs. 1013.805 cr, from 6363 donations, which amounts to an average of Rs 15.93 lakhs per donation.
  - c) With regard to the total number of donations, BJP leads with 5576 donations from individuals and corporates while INC declared a total 350 donations followed by CPM with 241 donations, CPI with 80 donations and AITC with 63 donations. The least number of donations was declared by NCP (53 donations).
  - d) A total of **Rs 785.77 cr** (includes Rs 1.516 cr worth of land donations) was declared by **BJP** during FY 2019-20 while **INC** declared receiving **Rs 139.016 cr** during the same period.

- e) The **donations** declared by **BJP** are **more than 3 times the aggregate** declared by the INC, NCP, CPI, CPM and AITC for the same period (Rs 785.77 cr against Rs 228.035 cr declared by the **remaining parties**).
- f) BJP received an average of Rs 14.09 lakhs per donor; AITC Rs 12.83 lakhs per donor, NCP Rs 113.10 lakhs per donor, INC Rs 39.71 lakhs per donor, CPM Rs 8.17 lakhs per donor and CPI Rs 1.62 lakhs per donor.
- g) **BSP** declared that the party **did not receive any donations above Rs 20,000** during FY 2019-20, as it has been declaring for the past 14 years.

| Number and am  | Number and amount of donations declared by National Parties for FY- 2019-20 |                            |                      |  |  |  |  |  |  |  |
|----------------|-----------------------------------------------------------------------------|----------------------------|----------------------|--|--|--|--|--|--|--|
| National Party | No. of donations*                                                           | Total donations (in Rs cr) | Average of donations |  |  |  |  |  |  |  |
| ВЈР            | 5576                                                                        | 785.77                     | Rs 14.09 lakhs       |  |  |  |  |  |  |  |
| INC            | 350                                                                         | 139.016                    | Rs 39.71 lakhs       |  |  |  |  |  |  |  |
| NCP            | 53                                                                          | 59.946                     | Rs 113.10 lakhs      |  |  |  |  |  |  |  |
| СРМ            | 241                                                                         | 19.6935                    | Rs 08.17 lakhs       |  |  |  |  |  |  |  |
| AITC           | 63                                                                          | 8.0835                     | Rs 12.83 lakhs       |  |  |  |  |  |  |  |
| СРІ            | 80                                                                          | 1.296                      | Rs 1.62 lakhs        |  |  |  |  |  |  |  |
| BSP            | 0                                                                           | 0                          | 0                    |  |  |  |  |  |  |  |
| Total          | 6,363<br>Donations                                                          | Rs 1013.805 cr             | Rs 15.93 lakhs       |  |  |  |  |  |  |  |