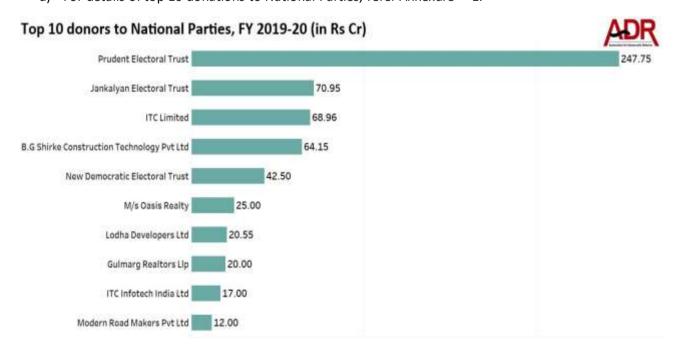

#### VII. Top donors to National Parties

- a) Of the total donations of Rs 1013.805 cr, the top 2 donors of every National Party combined, donated a sum of Rs 376.86 cr which forms 37.17% of the parties' overall donations above Rs 20,000 during FY 2019-20.
- b) **Prudent Electoral Trust** donated a total of **Rs 247.75** cr to BJP and INC combined and is one of the top 2 donors to the two parties. The Trust donated Rs 216.75 cr to BJP (27.58% of total funds received by the party) and Rs 31 cr to INC (22.30% of total funds received by the party).
- c) NCP received Rs 25 cr or 41.70% of its total donations from B.G. Shirke Construction Technology Pvt. Ltd.
- d) **CPM** has received **Rs 10 cr** donations from **Dravida Munnetra Kazhagam (DMK)** and AITC received Rs 2 cr from New Democratic Electoral Trust.
- e) For top 10 donors to National Parties, refer Annexure 4.

| National           | Total donations             | Top 2                                                | Top 2 donors     |                              |                        |        |  |  |  |
|--------------------|-----------------------------|------------------------------------------------------|------------------|------------------------------|------------------------|--------|--|--|--|
| Party              | received above<br>Rs 20,000 | Donors                                               | No. of donations | Contributio<br>ns (in Rs cr) | Share of contributions |        |  |  |  |
| BJP                | D - 705 77                  | Prudent Electoral Trust                              | 28               | 216.75                       | 27.58%                 |        |  |  |  |
| DJP                | Rs 785.77 cr                | ITC Ltd                                              | 3                | 55.025                       | 7.00%                  |        |  |  |  |
| INC                | Rs 139.016 cr               | Prudent Electoral Trust                              | 10               | 31.00                        | 22.30%                 |        |  |  |  |
| INC                | KS 159.010 CI               | Jankalyan Electoral Trust                            | 1                | 25.00                        | 17.98%                 |        |  |  |  |
| NCP                | Rs 59.946 cr                | B G Shrike Construction<br>Technology Pvt Ltd        | 4                | 25.00                        | 41.70%                 |        |  |  |  |
|                    |                             | Panchshill Corporate Park Pvt Ltd                    | 4                | 7.50                         | 12.51%                 |        |  |  |  |
| СРМ                | Rs 19.6935 cr               | Dravida Munnetra Kazhagam                            |                  | 8                            | 10.00                  | 50.78% |  |  |  |
| CPIVI              |                             | Muthoot Finance Limited                              | 5                | 2.65                         | 13.46%                 |        |  |  |  |
| AITC               | Rs 8.0835 cr                | New Democratic Electoral Trust                       | 1                | 2.00                         | 24.74%                 |        |  |  |  |
| AIIC               | KS 8.0835 CI                | Shreechand Saraogi                                   | 1                | 1.50                         | 18.56%                 |        |  |  |  |
| CDI                | Rs 1.296 cr                 | Kerala State Council, Communist Party of India       | 1                | 0.24                         | 18.21%                 |        |  |  |  |
| CPI                | KS 1.296 CF                 | Telangana State Council,<br>Communist Party of India | 4                | 0.1991                       | 15.36%                 |        |  |  |  |
| <b>Grand Total</b> |                             | Rs 1013.805 cr                                       | 70 donations     | Rs 376.86<br>cr              | 37.17%                 |        |  |  |  |