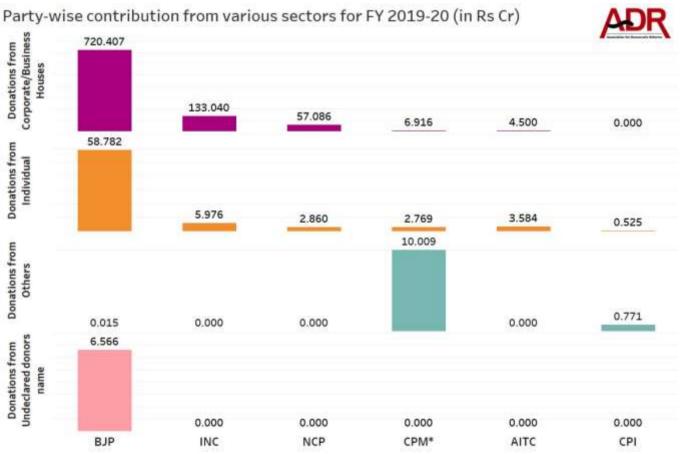

#### IV. Donors from Corporates/business sectors Vs. Individual donors

- a) Corporates/ business sectors have been segregated from individual donations by ADR as this segregation is not a part of the form submitted by the political parties to the ECI.
- b) 2339 donations from corporate/business sectors amounting to Rs 921.95 cr were made to the National Parties while 3493 individual donors donated Rs 74.495 cr to the parties during FY 2019-20.
- c) With the maximum number of donations during FY 2019-20, BJP has declared 2025 donations from corporate/business sectors amounting to Rs 720.407 cr while 3062 individual donors donated Rs 58.782 cr to the party.
- d) Donations from corporates formed 92% of total donations declared by BJP.
- e) 154 donations from **corporate/business sectors** amounting to **Rs 133.04 cr** were made to **INC** while **196** individual donors donated **Rs 5.976 cr** to the party.
- f) Donations from corporates formed 96% of total donations declared by INC.

|                | Sector-wise donations to National Political Parties for FY 2019-20 |                                       |                    |                                          |                    |                                          |                                           |                |                   |                             |  |
|----------------|--------------------------------------------------------------------|---------------------------------------|--------------------|------------------------------------------|--------------------|------------------------------------------|-------------------------------------------|----------------|-------------------|-----------------------------|--|
|                | Corporate/Business<br>Houses                                       |                                       | Individual         |                                          | Othe               | Others                                   |                                           | onors name     | Total No          | Total                       |  |
| Party          | No of<br>Donations                                                 | Total<br>Contributio<br>ns (in Rs cr) | No of<br>Donations | Total<br>Contributi<br>ons (in Rs<br>cr) | No of<br>Donations | Total<br>Contributi<br>ons (in Rs<br>cr) | No of Contributi Donations ons (in Rs cr) |                | of<br>Donations   | Contributions<br>(in Rs cr) |  |
| BJP            | 2025                                                               | 720.407                               | 3062               | 58.782                                   | 2                  | 0.015                                    | 487                                       | 6.566          | 5576              | Rs 785.77 cr                |  |
| INC            | 154                                                                | 133.04                                | 196                | 5.976                                    | 0                  | 0                                        | 0                                         | 0              | 350               | Rs 139.016 cr               |  |
| NCP            | 36                                                                 | 57.086                                | 17                 | 2.86                                     | 0                  | 0                                        | 0                                         | 0              | 53                | Rs 59.946 cr                |  |
| CPM*           | 117                                                                | 6.916                                 | 114                | 2.7685                                   | 10                 | 10.0085                                  | 0                                         | 0              | 241               | Rs 19.6935 cr               |  |
| AITC           | 7                                                                  | 4.5                                   | 56                 | 3.5835                                   | 0                  | 0                                        | 0                                         | 0              | 63                | Rs 8.0835 cr                |  |
| CPI            | 0                                                                  | 0                                     | 48                 | 0.525                                    | 32                 | 0.771                                    | 0                                         | 0              | 80                | Rs 1.296 cr                 |  |
| Grand<br>Total | 2339<br>Donations                                                  | Rs 921.95 cr                          | 3493<br>Donations  | Rs 74.495<br>cr                          | 44<br>Donations    | Rs 10.794<br>cr                          | 487<br>Donations                          | Rs 6.566<br>cr | 6363<br>Donations | Rs 1013.805<br>cr           |  |