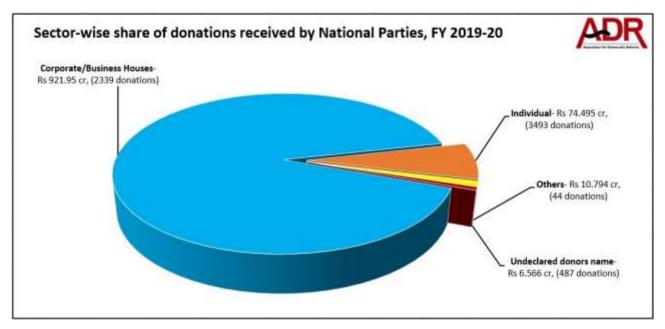

#### IV. Donors from Corporates/business sectors Vs. Individual donors

- a) Corporates/ business sectors have been segregated from individual donations by ADR as this segregation is not a part of the form submitted by the political parties to the ECI.
- b) 2339 donations from corporate/business sectors amounting to Rs 921.95 cr were made to the National Parties while 3493 individual donors donated Rs 74.495 cr to the parties during FY 2019-20.
- c) With the maximum number of donations during FY 2019-20, BJP has declared 2025 donations from corporate/business sectors amounting to Rs 720.407 cr while 3062 individual donors donated Rs 58.782 cr to the party.
- d) Donations from corporates formed 92% of total donations declared by BJP.
- e) 154 donations from **corporate/business sectors** amounting to **Rs 133.04 cr** were made to **INC** while **196** individual donors donated **Rs 5.976 cr** to the party.
- f) Donations from corporates formed 96% of total donations declared by INC.

|                | Sector-wise donations to National Political Parties for FY 2019-20 |                                       |                    |                                          |                    |                                          |                                           |                |                   |                             |  |
|----------------|--------------------------------------------------------------------|---------------------------------------|--------------------|------------------------------------------|--------------------|------------------------------------------|-------------------------------------------|----------------|-------------------|-----------------------------|--|
|                | Corporate/Business<br>Houses                                       |                                       | Individual         |                                          | Othe               | Others                                   |                                           | onors name     | Total No          | Total                       |  |
| Party          | No of<br>Donations                                                 | Total<br>Contributio<br>ns (in Rs cr) | No of<br>Donations | Total<br>Contributi<br>ons (in Rs<br>cr) | No of<br>Donations | Total<br>Contributi<br>ons (in Rs<br>cr) | No of Contributi Donations ons (in Rs cr) |                | of<br>Donations   | Contributions<br>(in Rs cr) |  |
| BJP            | 2025                                                               | 720.407                               | 3062               | 58.782                                   | 2                  | 0.015                                    | 487                                       | 6.566          | 5576              | Rs 785.77 cr                |  |
| INC            | 154                                                                | 133.04                                | 196                | 5.976                                    | 0                  | 0                                        | 0                                         | 0              | 350               | Rs 139.016 cr               |  |
| NCP            | 36                                                                 | 57.086                                | 17                 | 2.86                                     | 0                  | 0                                        | 0                                         | 0              | 53                | Rs 59.946 cr                |  |
| CPM*           | 117                                                                | 6.916                                 | 114                | 2.7685                                   | 10                 | 10.0085                                  | 0                                         | 0              | 241               | Rs 19.6935 cr               |  |
| AITC           | 7                                                                  | 4.5                                   | 56                 | 3.5835                                   | 0                  | 0                                        | 0                                         | 0              | 63                | Rs 8.0835 cr                |  |
| CPI            | 0                                                                  | 0                                     | 48                 | 0.525                                    | 32                 | 0.771                                    | 0                                         | 0              | 80                | Rs 1.296 cr                 |  |
| Grand<br>Total | 2339<br>Donations                                                  | Rs 921.95 cr                          | 3493<br>Donations  | Rs 74.495<br>cr                          | 44<br>Donations    | Rs 10.794<br>cr                          | 487<br>Donations                          | Rs 6.566<br>cr | 6363<br>Donations | Rs 1013.805<br>cr           |  |