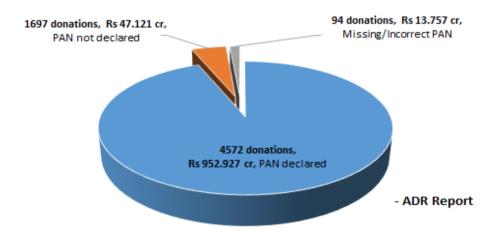

#### VI. Incomplete disclosure of information in the donations report

- a) Of the 7 National Parties, 5 parties, BJP, INC, NCP, CPI and CPM had **not declared PAN details** of **1697 donations** through which the parties collected a total of **Rs 47.121 cr**.
- b) BJP collected Rs 44.238 cr from 1582 donations but failed to provide PAN details of donors. CPI collected Rs 89.30 lakhs from 42 donations and NCP collected Rs 30 lakhs from 2 donations without PAN. 29 donations to INC (Rs 82.60 lakhs) and 42 donations from CPM (Rs 86.40 lakhs) do not have PAN details.
- c) Three National Parties (BJP, INC and CPM) have declared **94 donations** of **Rs 13.757 cr** having missing/incorrect PAN details for FY 2019-20.

|       | Status of PAN details of donors declared by National Parties during FY 2019-20 |                                    |                   |               |                |                             |  |  |  |  |
|-------|--------------------------------------------------------------------------------|------------------------------------|-------------------|---------------|----------------|-----------------------------|--|--|--|--|
|       | PAN not de                                                                     | clared                             | Missing/Incorrect | t PAN details | PAN declared   |                             |  |  |  |  |
| Party | No. of donations<br>without PAN<br>declaration                                 | thout PAN Contributions (in Rs Cr) |                   | without PAN   |                | Contributions<br>(in Rs Cr) |  |  |  |  |
| ВЈР   | 1582                                                                           | 44.238                             | 71                | 2.132         | 3923           | 739.40                      |  |  |  |  |
| INC   | 29                                                                             | 0.826                              | 3                 | 1.052         | 318            | 137.138                     |  |  |  |  |
| NCP   | 2                                                                              | 0.3                                | 0                 | 0             | 51             | 59.646                      |  |  |  |  |
| СРМ   | 42                                                                             | 0.864                              | 20                | 10.573        | 179            | 8.2565                      |  |  |  |  |
| AITC  | 0                                                                              | 0                                  | 0                 | 0             | 63             | 8.0835                      |  |  |  |  |
| CPI   | 42                                                                             | 0.893                              | 0                 | 0             | 38             | 0.403                       |  |  |  |  |
| Total | 1697 donations                                                                 | Rs 47.121 cr                       | 94 donations      | Rs 13.757 cr  | 4572 donations | Rs 952.927 cr               |  |  |  |  |