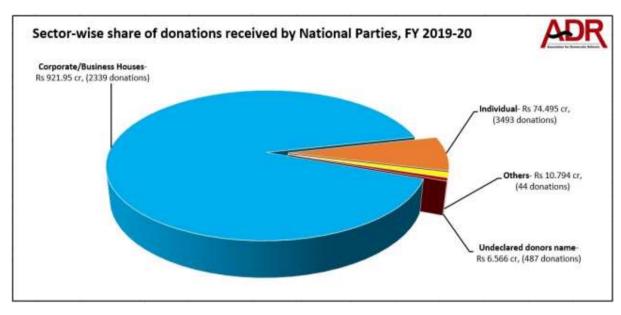

#### IV. Donors from Corporates/business sectors Vs. Individual donors

- a) Corporates/ business sectors have been segregated from individual donations by ADR as this segregation is not a part of the form submitted by the political parties to the ECI.
- b) 2339 donations from corporate/business sectors amounting to Rs 921.95 cr were made to the National Parties while 3493 individual donors donated Rs 74.495 cr to the parties during FY 2019-20.
- c) With the maximum number of donations during FY 2019-20, BJP has declared 2025 donations from corporate/business sectors amounting to Rs 720.407 cr while 3062 individual donors donated Rs 58.782 cr to the party.
- d) Donations from corporates formed 92% of total donations declared by BJP.
- e) 154 donations from **corporate/business sectors** amounting to **Rs 133.04 cr** were made to **INC** while **196** individual donors donated **Rs 5.976 cr** to the party.
- f) Donations from corporates formed 96% of total donations declared by INC.

|                | Sector-wise donations to National Political Parties for FY 2019-20 |                                       |                    |                                          |                    |                                          |                                           |                |                   |                             |  |
|----------------|--------------------------------------------------------------------|---------------------------------------|--------------------|------------------------------------------|--------------------|------------------------------------------|-------------------------------------------|----------------|-------------------|-----------------------------|--|
|                | Corporate/Business<br>Houses                                       |                                       | Individual         |                                          | Othe               | Others                                   |                                           | onors name     | Total No          | Total                       |  |
| Party          | No of<br>Donations                                                 | Total<br>Contributio<br>ns (in Rs cr) | No of<br>Donations | Total<br>Contributi<br>ons (in Rs<br>cr) | No of<br>Donations | Total<br>Contributi<br>ons (in Rs<br>cr) | No of Contributi Donations ons (in Rs cr) |                | of<br>Donations   | Contributions<br>(in Rs cr) |  |
| BJP            | 2025                                                               | 720.407                               | 3062               | 58.782                                   | 2                  | 0.015                                    | 487                                       | 6.566          | 5576              | Rs 785.77 cr                |  |
| INC            | 154                                                                | 133.04                                | 196                | 5.976                                    | 0                  | 0                                        | 0                                         | 0              | 350               | Rs 139.016 cr               |  |
| NCP            | 36                                                                 | 57.086                                | 17                 | 2.86                                     | 0                  | 0                                        | 0                                         | 0              | 53                | Rs 59.946 cr                |  |
| CPM*           | 117                                                                | 6.916                                 | 114                | 2.7685                                   | 10                 | 10.0085                                  | 0                                         | 0              | 241               | Rs 19.6935 cr               |  |
| AITC           | 7                                                                  | 4.5                                   | 56                 | 3.5835                                   | 0                  | 0                                        | 0                                         | 0              | 63                | Rs 8.0835 cr                |  |
| CPI            | 0                                                                  | 0                                     | 48                 | 0.525                                    | 32                 | 0.771                                    | 0                                         | 0              | 80                | Rs 1.296 cr                 |  |
| Grand<br>Total | 2339<br>Donations                                                  | Rs 921.95 cr                          | 3493<br>Donations  | Rs 74.495<br>cr                          | 44<br>Donations    | Rs 10.794<br>cr                          | 487<br>Donations                          | Rs 6.566<br>cr | 6363<br>Donations | Rs 1013.805<br>cr           |  |