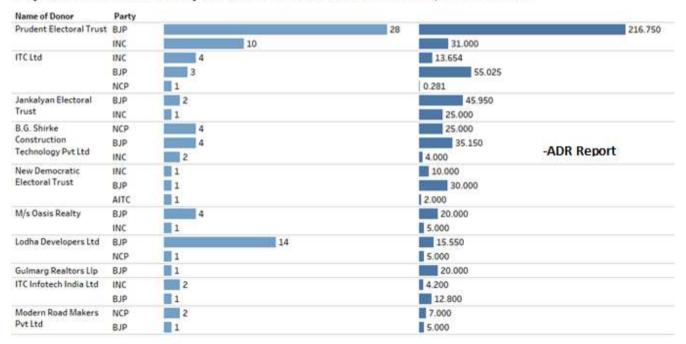

#### 6. Top donors to National Parties, FY 2019-20

- a) Prudent Electoral Trust donated a total of Rs 247.75 cr to BJP and INC together and is the top donor to both parties that received the maximum donations. The Trust donated Rs 216.75 cr to BJP (27.58% of total funds received by the party) and Rs 31 cr to INC (22.30% of total funds received by the party).
- b) BJP and INC received a total of Rs 45.95 cr (5.85%) and Rs 25 cr (17.98%), respectively from **Jankalyan Electoral Trust**.
- c) ITC Ltd (Rs 68.96 cr, 8 donations), B.G. Shirke Construction Technology Pvt. Ltd. (Rs 64.15 cr, 10 donations) and New Democratic Electoral Trust (Rs 42.50 cr, 4 donations) are some of other top donors of National Parties in the FY 2019-20.
- d) For details of top 10 donations to National Parties, refer Annexure -1.

#### VII. Top donors to National Parties

- a) Of the total donations of Rs 1013.805 cr, the top 2 donors of every National Party combined, donated a sum of Rs 376.86 cr which forms 37.17% of the parties' overall donations above Rs 20,000 during FY 2019-20.
- b) **Prudent Electoral Trust** donated a total of **Rs 247.75** cr to BJP and INC combined and is one of the top 2 donors to the two parties. The Trust donated Rs 216.75 cr to BJP (27.58% of total funds received by the party) and Rs 31 cr to INC (22.30% of total funds received by the party).
- c) NCP received Rs 25 cr or 41.70% of its total donations from B.G. Shirke Construction Technology Pvt. Ltd.
- d) **CPM** has received **Rs 10 cr** donations from **Dravida Munnetra Kazhagam (DMK)** and AITC received Rs 2 cr from New Democratic Electoral Trust.
- e) For top 10 donors to National Parties, refer Annexure 4.

| National           | Total donations             | Top 2                                                | Top 2 donors     |                              |                        |        |  |  |  |
|--------------------|-----------------------------|------------------------------------------------------|------------------|------------------------------|------------------------|--------|--|--|--|
| Party              | received above<br>Rs 20,000 | Donors                                               | No. of donations | Contributio<br>ns (in Rs cr) | Share of contributions |        |  |  |  |
| BJP                | D - 705 77                  | Prudent Electoral Trust                              | 28               | 216.75                       | 27.58%                 |        |  |  |  |
| DJP                | Rs 785.77 cr                | ITC Ltd                                              | 3                | 55.025                       | 7.00%                  |        |  |  |  |
| INC                | Rs 139.016 cr               | Prudent Electoral Trust                              | 10               | 31.00                        | 22.30%                 |        |  |  |  |
| INC                | KS 159.010 CI               | Jankalyan Electoral Trust                            | 1                | 25.00                        | 17.98%                 |        |  |  |  |
| NCP                | Rs 59.946 cr                | B G Shrike Construction<br>Technology Pvt Ltd        | 4                | 25.00                        | 41.70%                 |        |  |  |  |
|                    |                             | Panchshill Corporate Park Pvt Ltd                    | 4                | 7.50                         | 12.51%                 |        |  |  |  |
| СРМ                | Rs 19.6935 cr               | Dravida Munnetra Kazhagam                            |                  | 8                            | 10.00                  | 50.78% |  |  |  |
| CPIVI              |                             | Muthoot Finance Limited                              | 5                | 2.65                         | 13.46%                 |        |  |  |  |
| AITC               | Rs 8.0835 cr                | New Democratic Electoral Trust                       | 1                | 2.00                         | 24.74%                 |        |  |  |  |
| AIIC               | KS 8.0835 CI                | Shreechand Saraogi                                   | 1                | 1.50                         | 18.56%                 |        |  |  |  |
| CDI                | Rs 1.296 cr                 | Kerala State Council, Communist Party of India       | 1                | 0.24                         | 18.21%                 |        |  |  |  |
| CPI                | KS 1.296 CF                 | Telangana State Council,<br>Communist Party of India | 4                | 0.1991                       | 15.36%                 |        |  |  |  |
| <b>Grand Total</b> |                             | Rs 1013.805 cr                                       | 70 donations     | Rs 376.86<br>cr              | 37.17%                 |        |  |  |  |