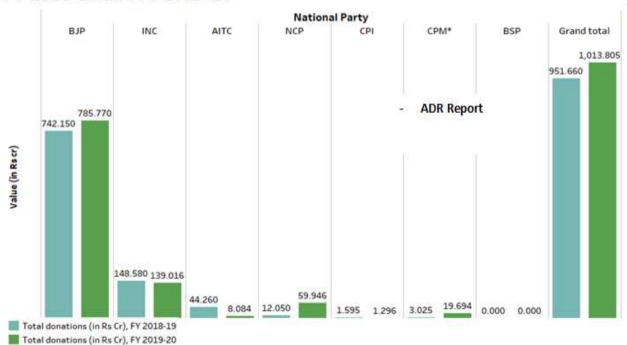

### II. Comparison of donations received by National Parties between FY 2018-19 and FY 2019-20

a) The **total donations** of the **National Parties** during FY 2019-20 rose by **Rs 62.145 cr**, an **increase of 6.53%**, from the previous financial year, 2018-19.

- b) Donations to BJP increased from Rs 742.15 cr during FY 2018-19 to Rs 785.77 cr during FY 2019-20 (5.88% increase) while donations to INC decreased from Rs 148.58 cr during FY 2018-10 to Rs 139.016 cr during FY 2019-20 (6.44% decrease).
- c) CPM declared the highest increase of 551%, from Rs 3.025 cr in FY 2018-19 to Rs 19.6935 cr in FY 2019-20 while NCP has declared increase of 397.48%, from Rs 12.05 cr in FY 2018-19 to Rs 59.946 cr in FY 2019-20.
- d) National Parties **AITC and CPI declared a dip in their overall donations** between the FY 2018-19 and FY 2019-20 by 81.74% and 18.75%, respectively.

|                   | Number and a     | mount of donatio                 | ns declared by Na    | tional Parties for Fi | nancial Year- 20                 | 018-19 & 2019-20     |                                   |  |  |
|-------------------|------------------|----------------------------------|----------------------|-----------------------|----------------------------------|----------------------|-----------------------------------|--|--|
|                   | Financ           | cial Year- 2019-20               |                      | Fina                  | Financial Year- 2018-19          |                      |                                   |  |  |
| National<br>Party | No of donations* | Total<br>donations<br>(in Rs Cr) | Average of donations | No of donations*      | Total<br>donations<br>(in Rs Cr) | Average of donations | Increase in donations             |  |  |
| ВЈР               | 5576             | 785.77                           | Rs 14.09 lakhs       | 4483                  | 742.15                           | Rs 16.55 lakhs       | Rs 43.62 cr<br>(5.88 <b>%)</b>    |  |  |
| INC               | 350              | 139.016                          | Rs 39.71 lakhs       | 605                   | 148.58                           | Rs 24.55 lakhs       | Rs -9.564 cr<br>(-6.44%)          |  |  |
| NCP               | 53               | 59.946                           | Rs 113.10 lakhs      | 46                    | 12.05                            | Rs 26.19 lakhs       | Rs 47.896 cr<br>(397.48 <b>%)</b> |  |  |
| СРМ*              | 241              | 19.6935                          | Rs 08.17 lakhs       | 160                   | 3.025                            | Rs 1.89 lakhs        | Rs 16.6685 cr<br>(551 <b>%)</b>   |  |  |
| AITC              | 63               | 8.0835                           | Rs 12.83 lakhs       | 89                    | 44.26                            | Rs 49.73 lakhs       | Rs -36.1765 cr<br>(-81.74%)       |  |  |
| СРІ               | 80               | 1.296                            | Rs 1.62 lakhs        | 137                   | 1.595                            | Rs 1.16 lakhs        | Rs -0.299 cr<br>(-18.75%)         |  |  |
| BSP               | 0                | 0                                | Rs 0                 | 0                     | 0                                | Rs 0                 | -                                 |  |  |
| Grand<br>total    | 6,363 Donations  | Rs 1013.805 cr                   | Rs 15.93 lakhs       | 5,520 Donations       | Rs 951.66 cr                     | Rs 17.24 lakhs       | Rs 62.145 cr<br>(6.53%)           |  |  |