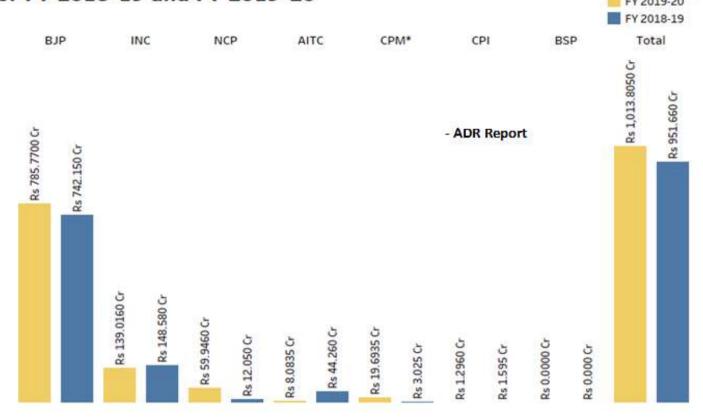

### II. Comparison of donations received by National Parties between FY 2018-19 and FY 2019-20

a) The **total donations** of the **National Parties** during FY 2019-20 rose by **Rs 62.145 cr**, an **increase of 6.53%**, from the previous financial year, 2018-19.

- b) Donations to BJP increased from Rs 742.15 cr during FY 2018-19 to Rs 785.77 cr during FY 2019-20 (5.88% increase) while donations to INC decreased from Rs 148.58 cr during FY 2018-10 to Rs 139.016 cr during FY 2019-20 (6.44% decrease).
- c) CPM declared the highest increase of 551%, from Rs 3.025 cr in FY 2018-19 to Rs 19.6935 cr in FY 2019-20 while NCP has declared increase of 397.48%, from Rs 12.05 cr in FY 2018-19 to Rs 59.946 cr in FY 2019-20.
- d) National Parties **AITC and CPI declared a dip in their overall donations** between the FY 2018-19 and FY 2019-20 by 81.74% and 18.75%, respectively.

|                   | Number and a     | mount of donatio                 | ns declared by Na    | tional Parties for Fi | nancial Year- 20                 | 018-19 & 2019-20     |                                   |  |  |
|-------------------|------------------|----------------------------------|----------------------|-----------------------|----------------------------------|----------------------|-----------------------------------|--|--|
|                   | Financ           | cial Year- 2019-20               |                      | Fina                  | Financial Year- 2018-19          |                      |                                   |  |  |
| National<br>Party | No of donations* | Total<br>donations<br>(in Rs Cr) | Average of donations | No of donations*      | Total<br>donations<br>(in Rs Cr) | Average of donations | Increase in donations             |  |  |
| ВЈР               | 5576             | 785.77                           | Rs 14.09 lakhs       | 4483                  | 742.15                           | Rs 16.55 lakhs       | Rs 43.62 cr<br>(5.88 <b>%)</b>    |  |  |
| INC               | 350              | 139.016                          | Rs 39.71 lakhs       | 605                   | 148.58                           | Rs 24.55 lakhs       | Rs -9.564 cr<br>(-6.44%)          |  |  |
| NCP               | 53               | 59.946                           | Rs 113.10 lakhs      | 46                    | 12.05                            | Rs 26.19 lakhs       | Rs 47.896 cr<br>(397.48 <b>%)</b> |  |  |
| СРМ*              | 241              | 19.6935                          | Rs 08.17 lakhs       | 160                   | 3.025                            | Rs 1.89 lakhs        | Rs 16.6685 cr<br>(551 <b>%)</b>   |  |  |
| AITC              | 63               | 8.0835                           | Rs 12.83 lakhs       | 89                    | 44.26                            | Rs 49.73 lakhs       | Rs -36.1765 cr<br>(-81.74%)       |  |  |
| СРІ               | 80               | 1.296                            | Rs 1.62 lakhs        | 137                   | 1.595                            | Rs 1.16 lakhs        | Rs -0.299 cr<br>(-18.75%)         |  |  |
| BSP               | 0                | 0                                | Rs 0                 | 0                     | 0                                | Rs 0                 | -                                 |  |  |
| Grand<br>total    | 6,363 Donations  | Rs 1013.805 cr                   | Rs 15.93 lakhs       | 5,520 Donations       | Rs 951.66 cr                     | Rs 17.24 lakhs       | Rs 62.145 cr<br>(6.53%)           |  |  |