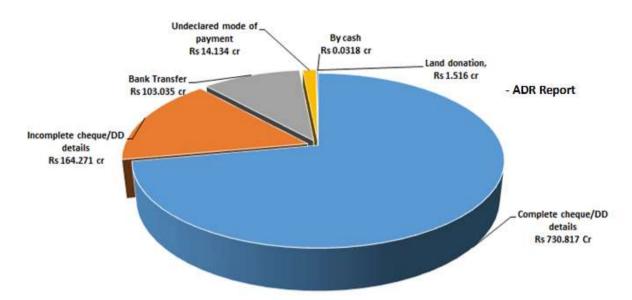

#### III. Mode of Contribution to National Parties, FY 2019-20

- a) National Parties declared receiving a total of **Rs 895.088 cr** by cheque/DD from **5645 donations** and formed **88.29%** of the total donations received.
- b) It is to be noted that 717 donations of a total of Rs 164.271 cr or 16.203% of all donations contained incomplete cheque/DD details while 192 donations, amounting to Rs 14.134 cr contained undeclared information of the mode of contribution and formed 1.394% of the total donations declared by the parties.
- c) **Rs 103.035 cr** comprising of **506 donations** declared as received by the National Parties through **Bank Transfer** for FY 2019-20.
- d) Only 0.003% of the total donations received from 17 donations or Rs 3.18 lakhs was by cash.

|                                                     | Mode of Payment of donations declared by National Parties for FY- 2019-20 |                       |          |            |                 |                |                |  |  |  |  |
|-----------------------------------------------------|---------------------------------------------------------------------------|-----------------------|----------|------------|-----------------|----------------|----------------|--|--|--|--|
|                                                     | By Chequ                                                                  | ie/DD                 | Bank     | Undeclared | Donation in     |                |                |  |  |  |  |
| Donations                                           | Complete details                                                          | Incomplete<br>details | Transfer | MOP        | form of<br>land | By Cash        | Grand Total    |  |  |  |  |
| Total number of donations                           | 4928                                                                      | 717                   | 506      | 192        | 3               | 17             | 6363 donations |  |  |  |  |
| Total donations declared (in Rs Cr) 730.817 164.271 |                                                                           | 103.035               | 14.134   | 1.516      | 0.0318          | Rs 1013.805 cr |                |  |  |  |  |
| Share of donations                                  | 72.087%                                                                   | 16.203%               | 10.163%  | 1.394%     | 0.15%           | 0.003%         | 100%           |  |  |  |  |