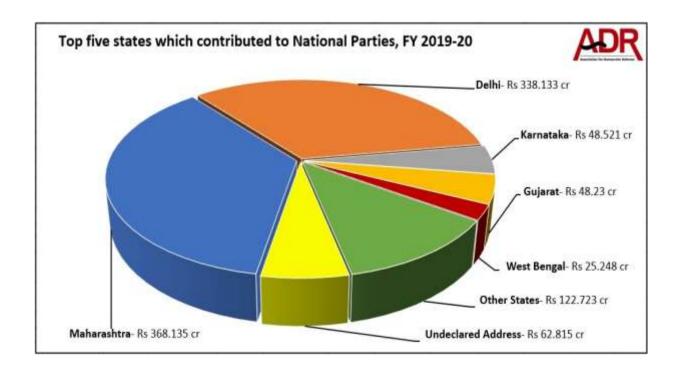

### V. State-wise donations to National Parties, FY 2019-20

- a) Segregation of donations according to State was made by ADR based on the address provided by the parties in their donations report to the ECI.
- b) Donations declared by the National Parties contained details of **donations received from 33**States/Union Territories/ common capitals. Please refer to Annexure 2 for more details.

- c) A total of **Rs 368.135** cr was donated to the National Parties from **Maharashtra**, followed by **Rs 338.133** cr from **Delhi** and **Rs 48.521** cr from **Karnataka**.
- d) A total of Rs 62.815 cr, (6.196% of total donations received by the National parties, FY 2019-20), could not be attributed to any State/ Union Territory due to Undeclared address provided by the parties.
- e) Of the donations from **corporate houses**, **Rs 26.772 cr** could **not be segregated** into donations from various states.
- f) Corporate/ Business houses from Maharashtra donated Rs 357.484 cr while those from Delhi gave Rs 330.12 cr.
- g) For sector-wise details across states, see Annexure -3.

| Sector-wise top 5 states who contributed to National Parties, FY 2019-20 (Rs in crores) |                              |              |              |                             |                |  |  |  |  |
|-----------------------------------------------------------------------------------------|------------------------------|--------------|--------------|-----------------------------|----------------|--|--|--|--|
| States                                                                                  | Corporate/Business<br>Houses | Individual   | Others       | Undeclared<br>donor<br>name | Grand Total    |  |  |  |  |
| Maharashtra ( <b>36.31</b> % of total donations to the Parties)                         | 357.484                      | 10.625       | 0.026        | 0                           | Rs 368.135 cr  |  |  |  |  |
| Delhi (33.35% of total donations to the Parties)                                        | 330.12                       | 8.01         | 0.0025       | 0                           | Rs 338.133 cr  |  |  |  |  |
| Karnataka ( <b>4.79%</b> of total donations to the Parties)                             | 45.374                       | 3.144        | 0.0038       | 0                           | Rs 48.521 cr   |  |  |  |  |
| Gujarat ( <b>4.757%</b> of total donations to the Parties)                              | 43.5                         | 4.73         | 0            | 0                           | Rs 48.23 cr    |  |  |  |  |
| West Bengal (2.49% of total donations to the Parties)                                   | 21.455                       | 3.746        | 0.047        | 0                           | Rs 25.248 cr   |  |  |  |  |
| Other states (12.105% of total donations to the Parties)                                | 97.25                        | 24.763       | 0.685        | 0.025                       | Rs 122.723 cr  |  |  |  |  |
| Undeclared Address (6.196% of total donations to the Parties)                           | 26.767                       | 19.477       | 10.03        | 6.541                       | Rs 62.815 cr   |  |  |  |  |
| Total                                                                                   | Rs 921.95 cr                 | Rs 74.495 cr | Rs 10.794 cr | Rs 6.566 cr                 | Rs 1013.805 cr |  |  |  |  |