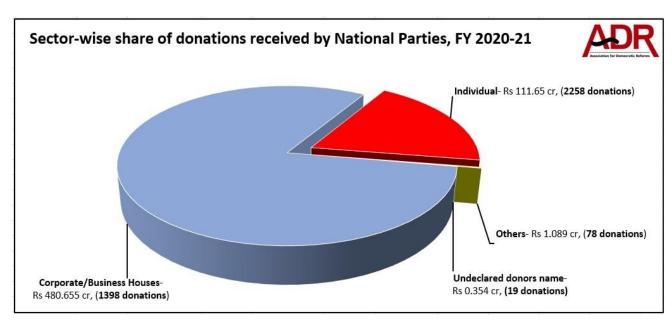

### IV. Donors from Corporates/business sectors Vs. Individual donors

- a) Corporates/business sectors have been segregated from individual donations by ADR as this segregation is not a part of the form submitted by the political parties to the ECI.
- b) **1398 donations from corporate/business sectors** amounting to **Rs 480.655 cr** were made to the National parties while **2258 individual donors** donated **Rs 111.65 cr** to the parties during FY 2020-21.
- c) With the maximum number of donations during FY 2020-21, BJP has declared 1111 donations from corporate/business sectors amounting to Rs 416.794 cr while 1071 individual donors donated Rs 60.37 cr to the party.
- d) Donations from corporates formed 87.28% of total donations declared by BJP.
- e) **146** donations from **corporate/business sectors** amounting to **Rs 35.89 cr** were made to **INC** while **931** individual donors donated **Rs 38.634 cr** to the party.
- f) Donations from corporates formed **48.16**% of total donations declared by **INC**.

|       |                    |                                       | Sector-wise         | donations to                             | National Polit      | ical Parties for                         | FY 2020-21              |                                          |                        |                             |
|-------|--------------------|---------------------------------------|---------------------|------------------------------------------|---------------------|------------------------------------------|-------------------------|------------------------------------------|------------------------|-----------------------------|
|       | Corporate/B        | usiness Houses                        | Indiv               | idual                                    | Oth                 | ners                                     |                         | ed donors<br>me                          | Total                  | Total                       |
| Party | No of<br>Donations | Total<br>Contribution<br>s (in Rs cr) | No. of<br>Donations | Total<br>Contributi<br>ons (in Rs<br>cr) | No. of<br>Donations | Total<br>Contributi<br>ons (in Rs<br>cr) | No. of<br>Donation<br>s | Total<br>Contributi<br>ons (Rs in<br>cr) | No of<br>Donatio<br>ns | Contributions<br>(in Rs cr) |
| BJP   | 1111               | 416.794                               | 1071                | 60.37                                    | 5                   | 0.027                                    | 19                      | 0.354                                    | 2206                   | Rs 477.545 cr               |
| INC   | 146                | 35.89                                 | 931                 | 38.634                                   | 0                   | 0                                        | 0                       | 0                                        | 1077                   | Rs 74.524 cr                |
| NCP   | 12                 | 18.15                                 | 67                  | 8.111                                    | 0                   | 0                                        | 0                       | 0                                        | 79                     | Rs 26.261 cr                |
| CPM   | 128                | 9.815                                 | 98                  | 3.086                                    | 0                   | 0                                        | 0                       | 0                                        | 226                    | Rs 12.901 cr                |
| CPI   | 0                  | 0.00                                  | 53                  | 0.495                                    | 71                  | 1.002                                    | 0                       | 0                                        | 124                    | Rs 1.497 cr                 |
| NPEP  | 1                  | 0.006                                 | 12                  | 0.529                                    | 2                   | 0.06                                     | 0                       | 0                                        | 15                     | Rs 0.595 cr                 |
| AITC  | 0                  | 0                                     | 26                  | 0.425                                    | 0                   | 0                                        | 0                       | 0                                        | 26                     | Rs 0.425 cr                 |
| Total | 1398<br>Donations  | Rs 480.655 cr                         | 2258<br>Donations   | Rs 111.65<br>cr                          | 78<br>Donations     | Rs 1.089 cr                              | 19<br>Donation<br>s     | Rs 0.354<br>cr                           | 3753<br>Donatio<br>ns  | Rs 593.748 cr               |