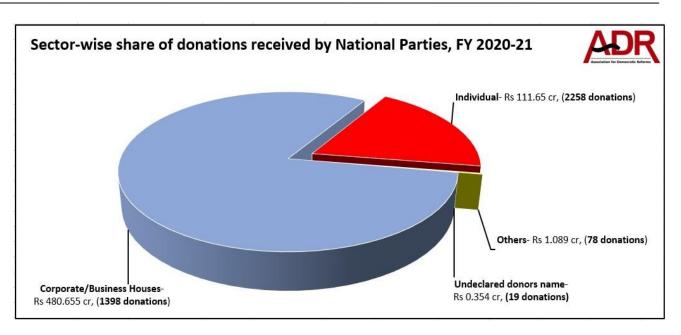

### 5. Donors from corporates/business sectors Vs. individual donors

- a) 1398 donations to the National parties were made by corporate/business sectors amounting to Rs 480.655 cr (80.953% of total donations) while 2258 individual donors donated Rs 111.65 cr (18.804% of total donations) to the parties during FY 2020-21.
- b) 1111 donations from corporate/business sectors were made to BJP (Rs 416.794 cr) while 1071 individual donors donated Rs 60.37 cr to the party during FY 2020-21.
- c) INC received a total of Rs 35.89 cr via 146 donations from corporate/business sectors and Rs 38.634 cr via 931 individual donors during FY 2020-21.
- d) BJP (Rs 416.794 cr) received more than six times the total amount (Rs 63.931 cr) of corporate **donations** declared by all other National parties for the FY 2020-21.

### IV. Donors from Corporates/business sectors Vs. Individual donors

- a) Corporates/business sectors have been segregated from individual donations by ADR as this segregation is not a part of the form submitted by the political parties to the ECI.
- b) **1398 donations from corporate/business sectors** amounting to **Rs 480.655 cr** were made to the National parties while **2258 individual donors** donated **Rs 111.65 cr** to the parties during FY 2020-21.
- c) With the maximum number of donations during FY 2020-21, BJP has declared 1111 donations from corporate/business sectors amounting to Rs 416.794 cr while 1071 individual donors donated Rs 60.37 cr to the party.
- d) Donations from corporates formed 87.28% of total donations declared by BJP.
- e) **146** donations from **corporate/business sectors** amounting to **Rs 35.89 cr** were made to **INC** while **931** individual donors donated **Rs 38.634 cr** to the party.
- f) Donations from corporates formed **48.16**% of total donations declared by **INC**.

|       |                    |                                       | Sector-wise         | donations to                             | National Polit      | ical Parties for                         | FY 2020-21              |                                          |                        |                             |
|-------|--------------------|---------------------------------------|---------------------|------------------------------------------|---------------------|------------------------------------------|-------------------------|------------------------------------------|------------------------|-----------------------------|
|       | Corporate/B        | usiness Houses                        | Indiv               | idual                                    | Oth                 | ners                                     |                         | ed donors<br>me                          | Total                  | Total                       |
| Party | No of<br>Donations | Total<br>Contribution<br>s (in Rs cr) | No. of<br>Donations | Total<br>Contributi<br>ons (in Rs<br>cr) | No. of<br>Donations | Total<br>Contributi<br>ons (in Rs<br>cr) | No. of<br>Donation<br>s | Total<br>Contributi<br>ons (Rs in<br>cr) | No of<br>Donatio<br>ns | Contributions<br>(in Rs cr) |
| BJP   | 1111               | 416.794                               | 1071                | 60.37                                    | 5                   | 0.027                                    | 19                      | 0.354                                    | 2206                   | Rs 477.545 cr               |
| INC   | 146                | 35.89                                 | 931                 | 38.634                                   | 0                   | 0                                        | 0                       | 0                                        | 1077                   | Rs 74.524 cr                |
| NCP   | 12                 | 18.15                                 | 67                  | 8.111                                    | 0                   | 0                                        | 0                       | 0                                        | 79                     | Rs 26.261 cr                |
| CPM   | 128                | 9.815                                 | 98                  | 3.086                                    | 0                   | 0                                        | 0                       | 0                                        | 226                    | Rs 12.901 cr                |
| CPI   | 0                  | 0.00                                  | 53                  | 0.495                                    | 71                  | 1.002                                    | 0                       | 0                                        | 124                    | Rs 1.497 cr                 |
| NPEP  | 1                  | 0.006                                 | 12                  | 0.529                                    | 2                   | 0.06                                     | 0                       | 0                                        | 15                     | Rs 0.595 cr                 |
| AITC  | 0                  | 0                                     | 26                  | 0.425                                    | 0                   | 0                                        | 0                       | 0                                        | 26                     | Rs 0.425 cr                 |
| Total | 1398<br>Donations  | Rs 480.655 cr                         | 2258<br>Donations   | Rs 111.65<br>cr                          | 78<br>Donations     | Rs 1.089 cr                              | 19<br>Donation<br>s     | Rs 0.354<br>cr                           | 3753<br>Donatio<br>ns  | Rs 593.748 cr               |