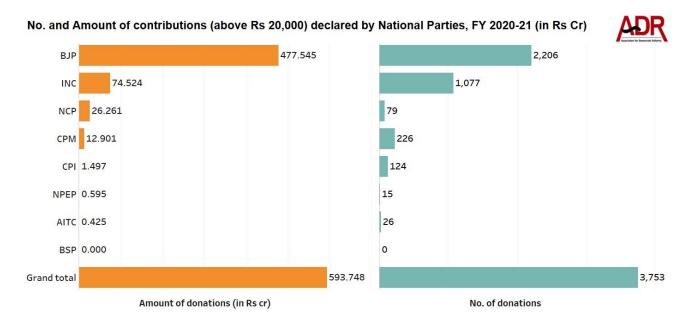

### 2. Donations above Rs 20,000 to National Parties from all over India, FY 2020-21

- a) The **total donations** (above Rs 20, 000) declared by the National parties for FY 2020-21 was **Rs 593.748 cr** from **3753 donations**.
- b) A total of **Rs 477.545** cr from 2206 donations was declared by **BJP** followed by **Rs 74.524** cr from 1077 donations declared by **INC**. The **donations declared by BJP** are **more than four times the aggregate declared by INC, NCP, CPI, CPM, NPEP and AITC** for the same period.
- c) **BSP** declared that the party **did not receive any donations above Rs 20,000** during FY 2020-21, as it has been **declaring for the past 15 years.**

- I. Donations above Rs 20,000 to National Parties from all over India (FY 2020-21)
  - a) The total amount of donations received above Rs 20,000 by National political parties during FY 2020-21 is calculated from the donations report submitted to the Election Commission annually.
  - b) The total amount of donations above Rs 20,000 declared by the National Parties was **Rs.593.748 cr**, from **3753 donations**, which amounts to an average of **Rs 15.82 lakhs per donation**.
  - c) With regard to the total number of donations, BJP leads with 2206 donations from individuals and corporates while INC declared a total of 1077 donations followed by CPM with 226 donations, CPI with 124 donations, NCP with 79 donations and AITC with 26 donations. The least number of donations was declared by NPEP (15 donations).
  - d) A total of **Rs 477.545 cr** was declared by **BJP** during FY 2020-21 while **INC** declared receiving **Rs 74.524 cr** during the same period.
  - e) The **donations** declared by **BJP** are **more than 4 times the aggregate** declared by the INC, NCP, CPI, CPM, NPEP and AITC for the same period (Rs 477.545 cr against Rs 116.203 cr declared by the **remaining parties**).
  - f) NCP received an average of Rs 33.24 lakhs per donation; BJP- Rs 21.64 lakhs per donation, INC Rs 6.91 lakhs per donation, CPM Rs 5.70 lakhs per donation, NPEP Rs 3.96 lakhs per donation, AITC Rs 1.63 lakhs per donation and CPI Rs 1.20 lakhs per donation.
  - g) **BSP** declared that the party **did not receive any donations above Rs 20,000** during FY 2020-21, as it has been declaring for the past 15 years.

| Number and a   | Number and amount of donations declared by National Parties for Financial Year- 2020-21 |                                  |                      |  |  |  |  |  |  |  |
|----------------|-----------------------------------------------------------------------------------------|----------------------------------|----------------------|--|--|--|--|--|--|--|
| National Party | No. of donations*                                                                       | Total donations (in Rs<br>crore) | Average of donations |  |  |  |  |  |  |  |
| ВЈР            | 2206                                                                                    | Rs 477.545 cr                    | Rs 21.64 lakhs       |  |  |  |  |  |  |  |
| INC            | 1077                                                                                    | Rs 74.524 cr                     | Rs 6.91 lakhs        |  |  |  |  |  |  |  |
| NCP            | 79                                                                                      | Rs 26.261 cr                     | Rs 33.24 lakhs       |  |  |  |  |  |  |  |
| СРМ            | 226                                                                                     | Rs 12.901 cr                     | Rs 5.70 lakhs        |  |  |  |  |  |  |  |
| СРІ            | 124                                                                                     | Rs 1.497 cr                      | Rs 1.20 lakhs        |  |  |  |  |  |  |  |
| NPEP           | 15                                                                                      | Rs 0.595 cr                      | Rs 3.96 lakhs        |  |  |  |  |  |  |  |
| AITC           | 26                                                                                      | Rs 0.425 cr                      | Rs 1.63 lakhs        |  |  |  |  |  |  |  |
| BSP            | 0                                                                                       | Rs 0                             | Rs 0                 |  |  |  |  |  |  |  |
| Grand total    | 3753 donations                                                                          | Rs 593.748 cr                    | Rs 15.82 lakhs       |  |  |  |  |  |  |  |