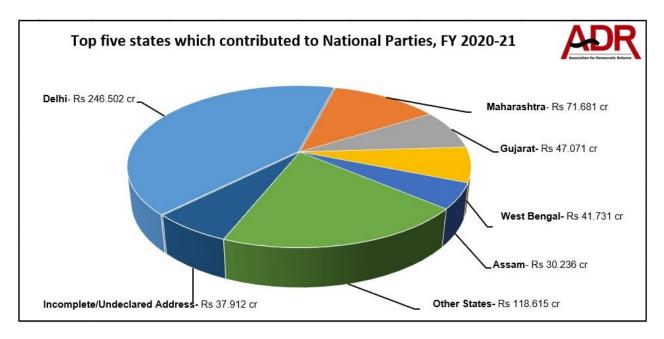

### V. State-wise donations to National Parties, FY 2020-21

- a) **Segregation of donations according to State** was made by **ADR based** on the address provided by the parties in their donations report to the ECI.
- b) Donations declared by the National parties contained details of **donations received from 28**States/Union Territories/ common capitals. Please refer to Annexure 2 for more details.
- c) A total of **Rs 246.502 cr** was donated to the National parties from **Delhi**, followed by **Rs 71.681 cr** from **Maharashtra** and **Rs 47.071 cr** from **Gujarat**.
- d) A total of **Rs 37.912 cr**, (6.39% of total donations received by the National parties, FY 2020-21), could not be attributed to any State/ Union Territory due to **Incomplete/Undeclared address** provided by the parties.
- e) Of the donations from **corporate houses**, **Rs 30.237 cr** could **not be segregated** into donations from various states.

- f) Corporate/ Business houses from Delhi donated Rs 228.354 cr while those from Maharashtra gave Rs 61.79 cr.
- g) For sector-wise details across states, see Annexure 3.

| Sector-wise top 5                                                           | states which contribute      | d to National Parties | , FY 2020-21 (i | n Rs crores)             |               |
|-----------------------------------------------------------------------------|------------------------------|-----------------------|-----------------|--------------------------|---------------|
| States                                                                      | Corporate/Business<br>Houses | Individual            | Others          | Undeclared<br>donor name | Grand Total   |
| <b>Delhi</b> (41.516% of total donations to the Parties)                    | 228.354                      | 18.148                | 0               | 0                        | Rs 246.502 cr |
| Maharashtra (12.07% of total donations to the Parties)                      | 61.79                        | 9.8302                | 0.0608          | 0                        | Rs 71.681 cr  |
| <b>Gujarat</b> (7.927% of total donations to the Parties)                   | 39.713                       | 7.358                 | 0               | 0                        | Rs 47.071 cr  |
| West Bengal (7.028% of total donations to the Parties)                      | 34.29                        | 7.398                 | 0.043           | 0                        | Rs 41.731 cr  |
| <b>Assam</b> (5.09% of total donations to the Parties)                      | 13.88                        | 16.351                | 0.005           | 0                        | Rs 30.236 cr  |
| Other states (19.977% of total donations to the Parties)                    | 72.391                       | 45.2688               | 0.9552          | 0                        | Rs 118.615 cr |
| Incomplete and Undeclared Address (6.39% of total donations to the Parties) | 30.237                       | 7.296                 | 0.025           | 0.354                    | Rs 37.912 cr  |
| Grand Total                                                                 | Rs 480.655 cr                | Rs 111.65 cr          | Rs 1.089 cr     | Rs 0.354 cr              | Rs 593.748 cr |