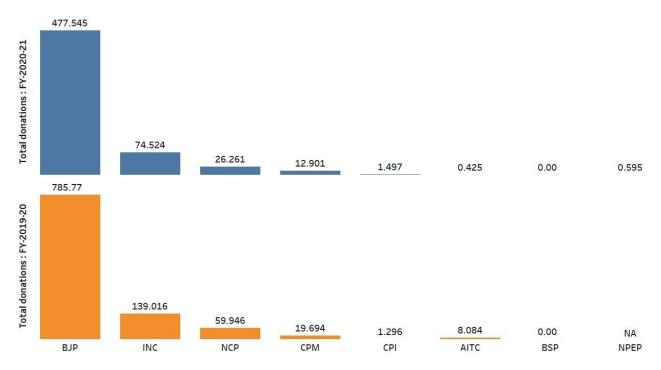

### 3. Comparison of donations received by National parties during FY 2019-20 and FY 2020-21

- a) For this comparison, we are not taking **National People's Party's** income amount as the party's donation statement is **not available on ECI website** for FY 2019-20.
- b) The **total donations** of the National parties during FY 2020-21 **decreased by Rs 420.652 cr, a decrease of 41.49%** from the previous financial year 2019-20.
- c) Donations to BJP decreased from Rs 785.77 cr during FY 2019-20 to Rs 477.545 cr during FY 2020-21 (39.23% decrease). While the party's donations increased by 5.88% during FY 2019-20 in comparison to FY 2018-19.
- d) INC's donations decreased from Rs 139.016 cr during FY 2019-20 to Rs 74.524 cr during FY 2020-21 (46.39% decrease). While INC's donations decreased by 6.44% between FY 2018-19 and FY 2019-20.

### Comparison of contributions (above Rs 20,000) to National Parties for FY 2019-20 and FY 2020-21 (in Rs Cr)

e) In a comparison of the previous FY decrease in donations declared by AITC was 94.74% (Rs 7.6585 cr), NCP - 56.19% (Rs 33.685 cr) and CPM- 34.49% (Rs 6.7925 cr).

### II. Comparison of donations received by National Parties between FY 2019-20 and FY 2020-21

- a) The **total donations** of the **National Parties** during FY 2020-21 decreased by **Rs 420.652 cr**, a **decrease of 41.49%**, from the previous financial year, 2019-20.
- b) Donations to **BJP** decreased from Rs 785.77 cr during FY 2019-20 to Rs 477.545 cr during FY 2020-21 (**39.23% decrease**) while donations to **INC** decreased from Rs 139.016 cr during FY 2019-20 to Rs 74.524 cr during FY 2020-21 (**46.39% decrease**).
- c) AITC declared the highest decrease of 94.74%, from Rs 8.0835 cr in FY 2019-20 to Rs 42.50 lakhs in FY 2020-21 while NCP has declared decrease of 56.19%, from Rs 59.946 cr in FY 2019-20 to Rs 26.261 cr in FY 2020-21.

|             | Number and amount of donations declared by National Parties for Financial Year- 2019-20 & 2020-21 |                                |                      |                   |                                |                      |                          |  |  |  |
|-------------|---------------------------------------------------------------------------------------------------|--------------------------------|----------------------|-------------------|--------------------------------|----------------------|--------------------------|--|--|--|
| National    | F                                                                                                 | inancial Year- 202             | 20-21                | Fir               | nancial Year- 2019             | -20                  | Contributions            |  |  |  |
| Party       | No. of donations*                                                                                 | Total donations (Rs in crores) | Average of donations | No. of donations* | Total donations (Rs in crores) | Average of donations | increased/decreased      |  |  |  |
| ВЈР         | 2206                                                                                              | 477.545                        | Rs 21.64 lakhs       | 5576              | 785.77                         | Rs 14.09 lakhs       | Rs -308.225 cr (-39.23%) |  |  |  |
| INC         | 1077                                                                                              | 74.524                         | Rs 6.91 lakhs        | 350               | 139.016                        | Rs 39.71 lakhs       | Rs -64.492 cr (-46.39%)  |  |  |  |
| NCP         | 79                                                                                                | 26.261                         | Rs 33.24 lakhs       | 53                | 59.946                         | Rs 113.10 lakhs      | Rs -33.685 cr (-56.19%)  |  |  |  |
| СРМ         | 226                                                                                               | 12.901                         | Rs 5.70 lakhs        | 241               | 19.6935                        | Rs 8.17 lakhs        | Rs -6.7925 cr (-34.49%)  |  |  |  |
| СРІ         | 124                                                                                               | 1.497                          | Rs 1.20 lakhs        | 80                | 1.296                          | Rs 1.62 lakhs        | Rs 0.201 cr (15.51%)     |  |  |  |
| AITC        | 26                                                                                                | 0.425                          | Rs 1.63 lakhs        | 63                | 8.0835                         | Rs 12.83 lakhs       | Rs -7.6585 cr (-94.74%)  |  |  |  |
| BSP         | 0                                                                                                 | 0                              | Rs 0                 | 0                 | 0                              | Rs 0                 | -                        |  |  |  |
| Grand total | 3738 Donations                                                                                    | Rs 593.153 cr                  | Rs 15.86 lakhs       | 6,363 Donations   | Rs 1013.805 cr                 | Rs 15.93 lakhs       | Rs -420.652 cr (-41.49%) |  |  |  |
| NPEP        | 15                                                                                                | 0.595                          | Rs 3.96 lakhs        | NA                | NA                             | NA                   | -                        |  |  |  |