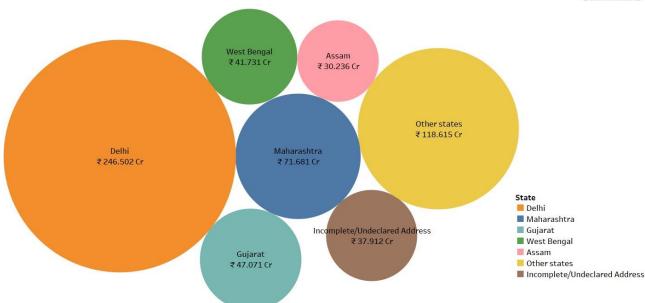

### State-wise donations to National Parties: FY 2020-21

- a) Segregation of donations according to state was made by ADR based on the addresses provided by the parties in their donations report to the ECI.
- b) A total of Rs 246.502 cr was donated to the National Parties from Delhi, followed by Rs 71.681 cr from Maharashtra and Rs 47.071 cr from Gujarat.
- c) A total of Rs 37.912 cr, (6.39% of total donations received by the National parties, FY 2020-21), could not be attributed to any State/ Union Territory due to Incomplete/Undeclared information provided by the parties.

### V. State-wise donations to National Parties, FY 2020-21

- a) **Segregation of donations according to State** was made by **ADR based** on the address provided by the parties in their donations report to the ECI.
- b) Donations declared by the National parties contained details of **donations received from 28**States/Union Territories/ common capitals. Please refer to Annexure 2 for more details.
- c) A total of **Rs 246.502 cr** was donated to the National parties from **Delhi**, followed by **Rs 71.681 cr** from **Maharashtra** and **Rs 47.071 cr** from **Gujarat**.
- d) A total of **Rs 37.912 cr**, (6.39% of total donations received by the National parties, FY 2020-21), could not be attributed to any State/ Union Territory due to **Incomplete/Undeclared address** provided by the parties.
- e) Of the donations from **corporate houses**, **Rs 30.237 cr** could **not be segregated** into donations from various states.

- f) Corporate/ Business houses from Delhi donated Rs 228.354 cr while those from Maharashtra gave Rs 61.79 cr.
- g) For sector-wise details across states, see Annexure 3.

| Sector-wise top 5                                                           | states which contribute      | d to National Parties | , FY 2020-21 (i | n Rs crores)             |               |
|-----------------------------------------------------------------------------|------------------------------|-----------------------|-----------------|--------------------------|---------------|
| States                                                                      | Corporate/Business<br>Houses | Individual            | Others          | Undeclared<br>donor name | Grand Total   |
| <b>Delhi</b> (41.516% of total donations to the Parties)                    | 228.354                      | 18.148                | 0               | 0                        | Rs 246.502 cr |
| Maharashtra (12.07% of total donations to the Parties)                      | 61.79                        | 9.8302                | 0.0608          | 0                        | Rs 71.681 cr  |
| <b>Gujarat</b> (7.927% of total donations to the Parties)                   | 39.713                       | 7.358                 | 0               | 0                        | Rs 47.071 cr  |
| West Bengal (7.028% of total donations to the Parties)                      | 34.29                        | 7.398                 | 0.043           | 0                        | Rs 41.731 cr  |
| <b>Assam</b> (5.09% of total donations to the Parties)                      | 13.88                        | 16.351                | 0.005           | 0                        | Rs 30.236 cr  |
| Other states (19.977% of total donations to the Parties)                    | 72.391                       | 45.2688               | 0.9552          | 0                        | Rs 118.615 cr |
| Incomplete and Undeclared Address (6.39% of total donations to the Parties) | 30.237                       | 7.296                 | 0.025           | 0.354                    | Rs 37.912 cr  |
| Grand Total                                                                 | Rs 480.655 cr                | Rs 111.65 cr          | Rs 1.089 cr     | Rs 0.354 cr              | Rs 593.748 cr |