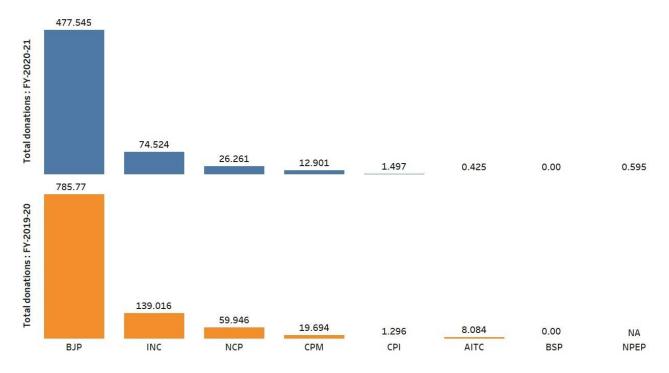

### 3. Comparison of donations received by National parties during FY 2019-20 and FY 2020-21

- a) For this comparison, we are not taking **National People's Party's** income amount as the party's donation statement is **not available on ECI website** for FY 2019-20.
- b) The **total donations** of the National parties during FY 2020-21 **decreased by Rs 420.652 cr, a decrease of 41.49%** from the previous financial year 2019-20.
- c) Donations to BJP decreased from Rs 785.77 cr during FY 2019-20 to Rs 477.545 cr during FY 2020-21 (39.23% decrease). While the party's donations increased by 5.88% during FY 2019-20 in comparison to FY 2018-19.
- d) INC's donations decreased from Rs 139.016 cr during FY 2019-20 to Rs 74.524 cr during FY 2020-21 (46.39% decrease). While INC's donations decreased by 6.44% between FY 2018-19 and FY 2019-20.

### II. Comparison of donations received by National Parties between FY 2019-20 and FY 2020-21

- a) The **total donations** of the **National Parties** during FY 2020-21 decreased by **Rs 420.652 cr**, a **decrease of 41.49%**, from the previous financial year, 2019-20.
- b) Donations to **BJP** decreased from Rs 785.77 cr during FY 2019-20 to Rs 477.545 cr during FY 2020-21 (**39.23% decrease**) while donations to **INC** decreased from Rs 139.016 cr during FY 2019-20 to Rs 74.524 cr during FY 2020-21 (**46.39% decrease**).
- c) AITC declared the highest decrease of 94.74%, from Rs 8.0835 cr in FY 2019-20 to Rs 42.50 lakhs in FY 2020-21 while NCP has declared decrease of 56.19%, from Rs 59.946 cr in FY 2019-20 to Rs 26.261 cr in FY 2020-21.

|             | Number and amount of donations declared by National Parties for Financial Year- 2019-20 & 2020-21 |                                |                      |                   |                                |                      |                          |  |  |  |
|-------------|---------------------------------------------------------------------------------------------------|--------------------------------|----------------------|-------------------|--------------------------------|----------------------|--------------------------|--|--|--|
| National    | F                                                                                                 | inancial Year- 202             | 20-21                | Fir               | nancial Year- 2019             | -20                  | Contributions            |  |  |  |
| Party       | No. of donations*                                                                                 | Total donations (Rs in crores) | Average of donations | No. of donations* | Total donations (Rs in crores) | Average of donations | increased/decreased      |  |  |  |
| ВЈР         | 2206                                                                                              | 477.545                        | Rs 21.64 lakhs       | 5576              | 785.77                         | Rs 14.09 lakhs       | Rs -308.225 cr (-39.23%) |  |  |  |
| INC         | 1077                                                                                              | 74.524                         | Rs 6.91 lakhs        | 350               | 139.016                        | Rs 39.71 lakhs       | Rs -64.492 cr (-46.39%)  |  |  |  |
| NCP         | 79                                                                                                | 26.261                         | Rs 33.24 lakhs       | 53                | 59.946                         | Rs 113.10 lakhs      | Rs -33.685 cr (-56.19%)  |  |  |  |
| СРМ         | 226                                                                                               | 12.901                         | Rs 5.70 lakhs        | 241               | 19.6935                        | Rs 8.17 lakhs        | Rs -6.7925 cr (-34.49%)  |  |  |  |
| СРІ         | 124                                                                                               | 1.497                          | Rs 1.20 lakhs        | 80                | 1.296                          | Rs 1.62 lakhs        | Rs 0.201 cr (15.51%)     |  |  |  |
| AITC        | 26                                                                                                | 0.425                          | Rs 1.63 lakhs        | 63                | 8.0835                         | Rs 12.83 lakhs       | Rs -7.6585 cr (-94.74%)  |  |  |  |
| BSP         | 0                                                                                                 | 0                              | Rs 0                 | 0                 | 0                              | Rs 0                 | -                        |  |  |  |
| Grand total | 3738 Donations                                                                                    | Rs 593.153 cr                  | Rs 15.86 lakhs       | 6,363 Donations   | Rs 1013.805 cr                 | Rs 15.93 lakhs       | Rs -420.652 cr (-41.49%) |  |  |  |
| NPEP        | 15                                                                                                | 0.595                          | Rs 3.96 lakhs        | NA                | NA                             | NA                   | -                        |  |  |  |