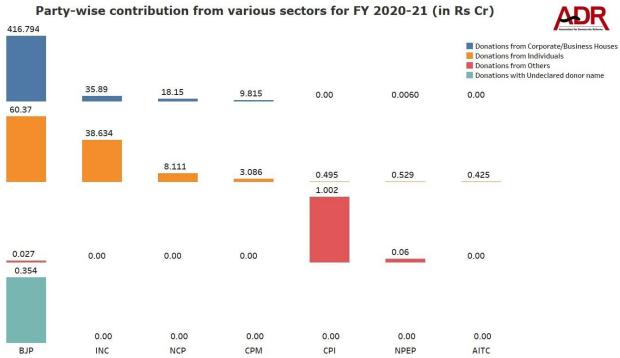

|       |                    |                                       | Sector-wise         | donations to                             | National Polit      | ical Parties for                         | FY 2020-21              |                                          |                        |                             |
|-------|--------------------|---------------------------------------|---------------------|------------------------------------------|---------------------|------------------------------------------|-------------------------|------------------------------------------|------------------------|-----------------------------|
|       | Corporate/B        | usiness Houses                        | Indiv               | idual                                    | Oth                 | ners                                     |                         | ed donors<br>me                          | Total                  | Total                       |
| Party | No of<br>Donations | Total<br>Contribution<br>s (in Rs cr) | No. of<br>Donations | Total<br>Contributi<br>ons (in Rs<br>cr) | No. of<br>Donations | Total<br>Contributi<br>ons (in Rs<br>cr) | No. of<br>Donation<br>s | Total<br>Contributi<br>ons (Rs in<br>cr) | No of<br>Donatio<br>ns | Contributions<br>(in Rs cr) |
| BJP   | 1111               | 416.794                               | 1071                | 60.37                                    | 5                   | 0.027                                    | 19                      | 0.354                                    | 2206                   | Rs 477.545 cr               |
| INC   | 146                | 35.89                                 | 931                 | 38.634                                   | 0                   | 0                                        | 0                       | 0                                        | 1077                   | Rs 74.524 cr                |
| NCP   | 12                 | 18.15                                 | 67                  | 8.111                                    | 0                   | 0                                        | 0                       | 0                                        | 79                     | Rs 26.261 cr                |
| CPM   | 128                | 9.815                                 | 98                  | 3.086                                    | 0                   | 0                                        | 0                       | 0                                        | 226                    | Rs 12.901 cr                |
| CPI   | 0                  | 0.00                                  | 53                  | 0.495                                    | 71                  | 1.002                                    | 0                       | 0                                        | 124                    | Rs 1.497 cr                 |
| NPEP  | 1                  | 0.006                                 | 12                  | 0.529                                    | 2                   | 0.06                                     | 0                       | 0                                        | 15                     | Rs 0.595 cr                 |
| AITC  | 0                  | 0                                     | 26                  | 0.425                                    | 0                   | 0                                        | 0                       | 0                                        | 26                     | Rs 0.425 cr                 |
| Total | 1398<br>Donations  | Rs 480.655 cr                         | 2258<br>Donations   | Rs 111.65<br>cr                          | 78<br>Donations     | Rs 1.089 cr                              | 19<br>Donation<br>s     | Rs 0.354<br>cr                           | 3753<br>Donatio<br>ns  | Rs 593.748 cr               |