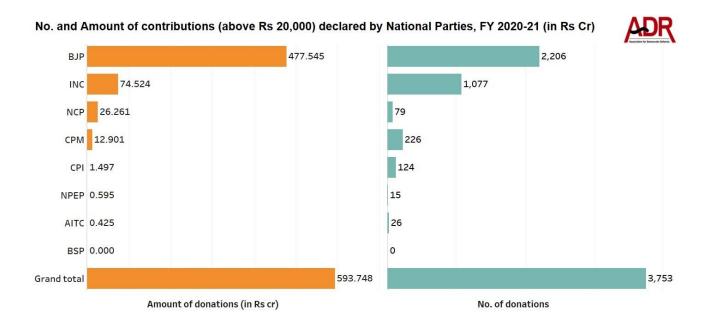

### 2. Donations above Rs 20,000 to National Parties from all over India, FY 2020-21

- a) The **total donations** (above Rs 20, 000) declared by the National parties for FY 2020-21 was **Rs 593.748 cr** from **3753 donations**.
- b) A total of **Rs 477.545** cr from 2206 donations was declared by **BJP** followed by **Rs 74.524** cr from 1077 donations declared by **INC**. The **donations declared by BJP** are **more than four times the aggregate declared by INC, NCP, CPI, CPM, NPEP and AITC** for the same period.
- c) **BSP** declared that the party **did not receive any donations above Rs 20,000** during FY 2020-21, as it has been **declaring for the past 15 years.**

- I. Donations above Rs 20,000 to National Parties from all over India (FY 2020-21)
  - a) The total amount of donations received above Rs 20,000 by National political parties during FY 2020-21 is calculated from the donations report submitted to the Election Commission annually.
  - b) The total amount of donations above Rs 20,000 declared by the National Parties was **Rs.593.748 cr**, from **3753 donations**, which amounts to an average of **Rs 15.82 lakhs per donation**.
  - c) With regard to the total number of donations, BJP leads with 2206 donations from individuals and corporates while INC declared a total of 1077 donations followed by CPM with 226 donations, CPI with 124 donations, NCP with 79 donations and AITC with 26 donations. The least number of donations was declared by NPEP (15 donations).
  - d) A total of **Rs 477.545 cr** was declared by **BJP** during FY 2020-21 while **INC** declared receiving **Rs 74.524 cr** during the same period.
  - e) The **donations** declared by **BJP** are **more than 4 times the aggregate** declared by the INC, NCP, CPI, CPM, NPEP and AITC for the same period (Rs 477.545 cr against Rs 116.203 cr declared by the **remaining parties**).
  - f) NCP received an average of Rs 33.24 lakhs per donation; BJP- Rs 21.64 lakhs per donation, INC Rs 6.91 lakhs per donation, CPM Rs 5.70 lakhs per donation, NPEP Rs 3.96 lakhs per donation, AITC Rs 1.63 lakhs per donation and CPI Rs 1.20 lakhs per donation.
  - g) **BSP** declared that the party **did not receive any donations above Rs 20,000** during FY 2020-21, as it has been declaring for the past 15 years.

| Number and a   | Number and amount of donations declared by National Parties for Financial Year- 2020-21 |                                  |                      |  |  |  |  |  |  |  |
|----------------|-----------------------------------------------------------------------------------------|----------------------------------|----------------------|--|--|--|--|--|--|--|
| National Party | No. of donations*                                                                       | Total donations (in Rs<br>crore) | Average of donations |  |  |  |  |  |  |  |
| ВЈР            | 2206                                                                                    | Rs 477.545 cr                    | Rs 21.64 lakhs       |  |  |  |  |  |  |  |
| INC            | 1077                                                                                    | Rs 74.524 cr                     | Rs 6.91 lakhs        |  |  |  |  |  |  |  |
| NCP            | 79                                                                                      | Rs 26.261 cr                     | Rs 33.24 lakhs       |  |  |  |  |  |  |  |
| СРМ            | 226                                                                                     | Rs 12.901 cr                     | Rs 5.70 lakhs        |  |  |  |  |  |  |  |
| СРІ            | 124                                                                                     | Rs 1.497 cr                      | Rs 1.20 lakhs        |  |  |  |  |  |  |  |
| NPEP           | 15                                                                                      | Rs 0.595 cr                      | Rs 3.96 lakhs        |  |  |  |  |  |  |  |
| AITC           | 26                                                                                      | Rs 0.425 cr                      | Rs 1.63 lakhs        |  |  |  |  |  |  |  |
| BSP            | 0                                                                                       | Rs 0                             | Rs 0                 |  |  |  |  |  |  |  |
| Grand total    | 3753 donations                                                                          | Rs 593.748 cr                    | Rs 15.82 lakhs       |  |  |  |  |  |  |  |