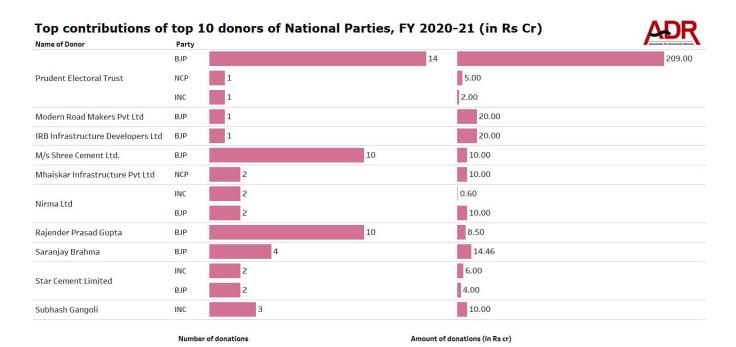

### 6. Top donors to National Parties, FY 2020-21

- a) **Prudent Electoral Trust** donated a total of **Rs 216.00 cr** to **BJP**, **NCP** and **INC** together and is the top donor to parties that received the maximum donations. The Trust donated **Rs 209.00 cr to BJP** (43.766% of total funds received by the party), **Rs 5.00 cr to NCP** (19.04% of total funds received by the party). and **Rs 2 cr to INC** (2.68% of total funds received by the party).
- b) IRB Infrastructure Developers Ltd (Rs 20.00 cr, 1 donation), Modern Road Makers Pvt Ltd. Ltd. (Rs 20.00 cr, 1 donation) and Saranjay Brahma (Rs 14.46 cr, 4 donations) are some of other top donors of BJP in the FY 2020-21.
- c) BJP and INC received a total of Rs 10.00 cr (2.09%) and Rs 60 lakhs (0.81%), respectively from **Nirma** Ltd.
- d) For details of top 10 donations to National Parties, refer Annexure 1.

### VII. Top donors to National Parties

- a) Of the total donations of Rs 593.748 cr, the top 2 donors of every National party combined, donated a sum of Rs 265.904 cr which forms 44.78% of the parties' overall donations above Rs 20,000 during FY 2020-21.
- b) Prudent Electoral Trust donated a total of Rs 216.00 cr to BJP, NCP and INC combined and it is top two donors of BJP and NCP. The Trust donated Rs 209 cr to BJP (43.766% of total funds received by the party), Rs 5 cr to NCP (19.04% of total funds received by the party) and Rs 2 cr to INC (2.68% of total funds received by the party).
- c) BJP has received **Rs 20 cr** each donation from **IRB Infrastructure Developers Ltd and Modern Road Makers Pvt Ltd.**
- d) NCP received Rs 10 cr or 38.08% of its total donations from Mhaiskar Infrastructure Pvt Ltd.
- e) INC received Rs 10.00 cr from Subhash Gangoli and CPM has received Rs 4 cr donations from P One Infrastructure.
- f) For top 10 donors to National parties, refer Annexure 4.

|                    |                                          | Top 2 dor                                         | iors             |                         |                       |
|--------------------|------------------------------------------|---------------------------------------------------|------------------|-------------------------|-----------------------|
| National Party     | Total donations received above Rs 20,000 | Donors                                            | No. of donations | Contribution (in Rs cr) | Share of contribution |
| BJP                | Rs 477.545 cr                            | Prudent Electoral Trust                           | 14               | 209                     | 43.77%                |
| RIP                | KS 4/7.545 CF                            | IRB Infrastructure Developers Ltd                 | 1                | 20                      | 4.19%                 |
| INIC               | D- 74 F24                                | Subhash Gangoli                                   | 3                | 10                      | 13.42%                |
| INC                | Rs 74.524 cr                             | Star Cement Limited                               | 2                | 6                       | 8.05%                 |
| NCD                | Rs 26.261 cr                             | Mhaiskar Infrastructure Pvt Ltd                   | 2                | 10                      | 38.08%                |
| NCP                |                                          | Prudent Electoral Trust                           | 1                | 5                       | 19.04%                |
| CDN 4              | Rs 12.901 cr                             | P One Infrastructure                              | 2                | 4                       | 31.01%                |
| СРМ                |                                          | Kalyan Jewellers                                  | 2                | 1.02                    | 7.91%                 |
|                    |                                          | Kerala State Council, Communist Party of India    | 2                | 0.283                   | 18.90%                |
| СРІ                | Rs 1.497 cr                              | Telangana State Council, Communist Party of India | 7                | 0.141                   | 9.42%                 |
| NDED               | D 0 505                                  | Kermiky Dkhar                                     | 1                | 0.10                    | 16.81%                |
| NPEP               | Rs 0.595 cr                              | Dr. C.R. Lyngdoh                                  | 1                | 0.08                    | 13.45%                |
| ALTC               | Do 0 435 or                              | Miss Mamata Banerjee                              | 1                | 0.25                    | 58.82%                |
| AITC               | Rs 0.425 cr                              | Ishrat Begum                                      | 1                | 0.03                    | 7.06%                 |
| <b>Grand Total</b> |                                          | Rs 593.748 cr                                     | 40 donations     | Rs 265.904 cr           | 44.78%                |