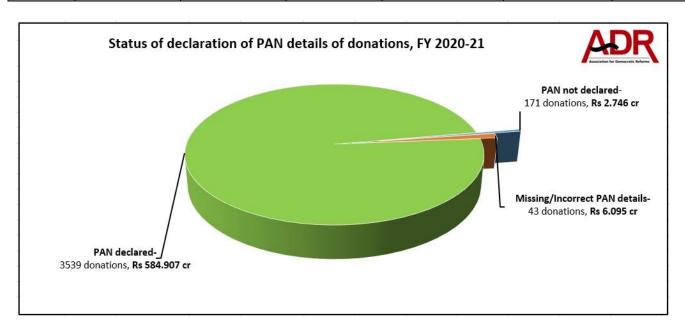

### VI. Incomplete disclosure of information in the donations report

- a) Of the 8 National parties, 5 parties namely BJP, INC, CPM, CPI and NPEP had **not declared PAN details** of **171 donations** through which the parties collected a total of **Rs 2.746 cr**.
- b) BJP collected Rs 1.2846 cr from 96 donations but failed to provide PAN details of donors. NPEP collected Rs 55.15 lakhs from 13 donations and CPI collected Rs 44.00 lakhs from 42 donations without PAN. 3 donations to CPM (Rs 27.50 lakhs) and 17 donations from INC (Rs 19.50 lakhs) do not have PAN details.
- c) Four National parties (BJP, INC, NCP and CPM) have declared **43 donations** of **Rs 6.095 cr** having missing/incorrect PAN details for FY 2020-21.

|       | Donors' PAN details declared by National Parties during FY 2020-21 |                           |              |                                |                                   |                                |  |  |  |  |  |
|-------|--------------------------------------------------------------------|---------------------------|--------------|--------------------------------|-----------------------------------|--------------------------------|--|--|--|--|--|
|       | PAN not                                                            | declared                  | Missing/Inco | orrect PAN details             | PAN dec                           | lared                          |  |  |  |  |  |
| Party | No. of donations<br>without PAN<br>declaration                     | without PAN (in Rs crore) |              | Contributions<br>(in Rs crore) | No. of donations with declaration | Contributions<br>(in Rs crore) |  |  |  |  |  |
| ВЈР   | 96                                                                 | 1.2846                    | 14           | 0.635                          | 2096                              | 475.6254                       |  |  |  |  |  |
| INC   | 17                                                                 | 0.195                     | 25           | 5.43                           | 1035                              | 68.899                         |  |  |  |  |  |
| NCP   | 0                                                                  | 0                         | 1            | 0.01                           | 78                                | 26.251                         |  |  |  |  |  |
| СРМ   | 3                                                                  | 0.275                     | 3            | 0.02                           | 220                               | 12.606                         |  |  |  |  |  |
| СРІ   | 42                                                                 | 0.44                      | 0            | 0                              | 82                                | 1.057                          |  |  |  |  |  |
| NPEP  | 13                                                                 | 0.5515                    | 0            | 0                              | 2                                 | 0.0435                         |  |  |  |  |  |
| AITC  | 0                                                                  | 0                         | 0            | 0                              | 26                                | 0.425                          |  |  |  |  |  |
| Total | 171 donations                                                      | Rs 2.746 cr               | 43 donations | Rs 6.095 cr                    | 3539 donations                    | Rs 584.907 cr                  |  |  |  |  |  |