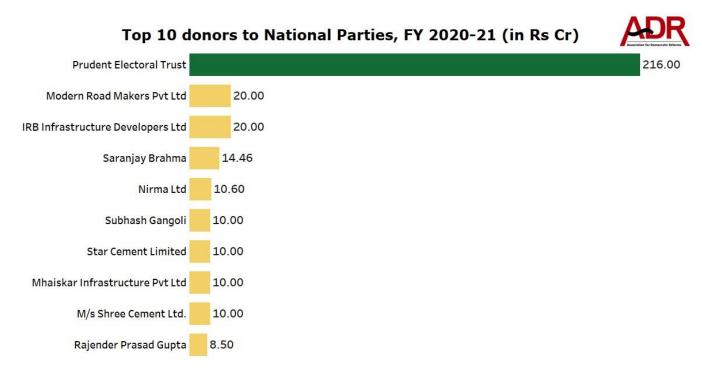

### 6. Top donors to National Parties, FY 2020-21

- a) **Prudent Electoral Trust** donated a total of **Rs 216.00 cr** to **BJP**, **NCP** and **INC** together and is the top donor to parties that received the maximum donations. The Trust donated **Rs 209.00 cr to BJP** (43.766% of total funds received by the party), **Rs 5.00 cr to NCP** (19.04% of total funds received by the party). and **Rs 2 cr to INC** (2.68% of total funds received by the party).
- b) IRB Infrastructure Developers Ltd (Rs 20.00 cr, 1 donation), Modern Road Makers Pvt Ltd. Ltd. (Rs 20.00 cr, 1 donation) and Saranjay Brahma (Rs 14.46 cr, 4 donations) are some of other top donors of BJP in the FY 2020-21.
- c) BJP and INC received a total of Rs 10.00 cr (2.09%) and Rs 60 lakhs (0.81%), respectively from **Nirma** Ltd.
- d) For details of top 10 donations to National Parties, refer Annexure 1.

### VII. Top donors to National Parties

- a) Of the total donations of Rs 593.748 cr, the top 2 donors of every National party combined, donated a sum of Rs 265.904 cr which forms 44.78% of the parties' overall donations above Rs 20,000 during FY 2020-21.
- b) Prudent Electoral Trust donated a total of Rs 216.00 cr to BJP, NCP and INC combined and it is top two donors of BJP and NCP. The Trust donated Rs 209 cr to BJP (43.766% of total funds received by the party), Rs 5 cr to NCP (19.04% of total funds received by the party) and Rs 2 cr to INC (2.68% of total funds received by the party).
- c) BJP has received **Rs 20 cr** each donation from **IRB Infrastructure Developers Ltd and Modern Road Makers Pvt Ltd.**
- d) NCP received Rs 10 cr or 38.08% of its total donations from Mhaiskar Infrastructure Pvt Ltd.
- e) INC received Rs 10.00 cr from Subhash Gangoli and CPM has received Rs 4 cr donations from P One Infrastructure.
- f) For top 10 donors to National parties, refer Annexure 4.

|                    |                                          | Top 2 dor                                         | iors             |                         |                       |
|--------------------|------------------------------------------|---------------------------------------------------|------------------|-------------------------|-----------------------|
| National Party     | Total donations received above Rs 20,000 | Donors                                            | No. of donations | Contribution (in Rs cr) | Share of contribution |
| BJP                | Rs 477.545 cr                            | Prudent Electoral Trust                           | 14               | 209                     | 43.77%                |
| RIP                | KS 4/7.545 CF                            | IRB Infrastructure Developers Ltd                 | 1                | 20                      | 4.19%                 |
| INIC               | D- 74 F24                                | Subhash Gangoli                                   | 3                | 10                      | 13.42%                |
| INC                | Rs 74.524 cr                             | Star Cement Limited                               | 2                | 6                       | 8.05%                 |
| NCD                | Rs 26.261 cr                             | Mhaiskar Infrastructure Pvt Ltd                   | 2                | 10                      | 38.08%                |
| NCP                |                                          | Prudent Electoral Trust                           | 1                | 5                       | 19.04%                |
| CDN 4              | Rs 12.901 cr                             | P One Infrastructure                              | 2                | 4                       | 31.01%                |
| СРМ                |                                          | Kalyan Jewellers                                  | 2                | 1.02                    | 7.91%                 |
|                    |                                          | Kerala State Council, Communist Party of India    | 2                | 0.283                   | 18.90%                |
| СРІ                | Rs 1.497 cr                              | Telangana State Council, Communist Party of India | 7                | 0.141                   | 9.42%                 |
| NDED               | D 0 505                                  | Kermiky Dkhar                                     | 1                | 0.10                    | 16.81%                |
| NPEP               | Rs 0.595 cr                              | Dr. C.R. Lyngdoh                                  | 1                | 0.08                    | 13.45%                |
| ALTC               | Do 0 435 or                              | Miss Mamata Banerjee                              | 1                | 0.25                    | 58.82%                |
| AITC               | Rs 0.425 cr                              | Ishrat Begum                                      | 1                | 0.03                    | 7.06%                 |
| <b>Grand Total</b> |                                          | Rs 593.748 cr                                     | 40 donations     | Rs 265.904 cr           | 44.78%                |