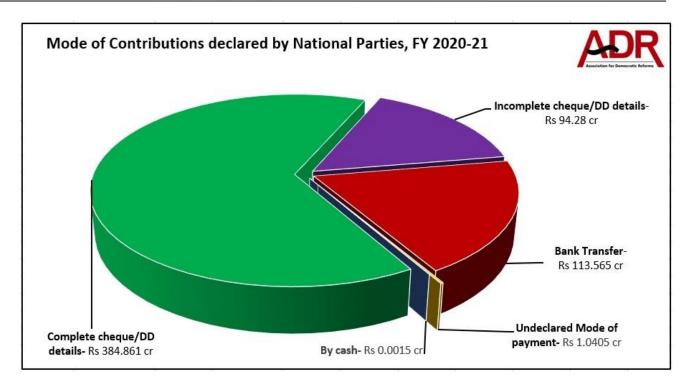

### III. Mode of Contribution to National Parties, FY 2020-21

- a) National Parties declared receiving a total of **Rs 479.141 cr** by cheque/DD from **2689 donations** and formed **80.698** % of the total donations received.
- b) It is to be noted that 398 donations of a total of Rs 94.28 cr or 15.879% of all donations contained incomplete cheque/DD details while 27 donations, amounting to Rs 1.0405 cr contained undeclared information of the mode of contribution and formed 0.175 % of the total donations declared by the parties.
- c) **Rs 113.565 cr** comprising of **1035 donations** declared as received by the National Parties through **Bank Transfer** for FY 2020-21.
- d) Only 0.0002% of the total donations received from 2 donations or Rs 15,000 was by cash.

|                                             | Mode of Payments declared by National Parties for FY 2020-21 |                       |               |            |         |                |  |  |  |  |
|---------------------------------------------|--------------------------------------------------------------|-----------------------|---------------|------------|---------|----------------|--|--|--|--|
|                                             | By Ch                                                        | neque/DD              |               | Undeclared |         |                |  |  |  |  |
| Donations                                   | Complete details                                             | Incomplete<br>details | Bank Transfer | MOP        | By Cash | Grand Total    |  |  |  |  |
| Total number of donations                   | 2291                                                         | 398                   | 1035          | 27         | 2       | 3753 Donations |  |  |  |  |
| Total donations declared (in Rs Cr) 384.861 |                                                              | 94.28                 | 113.565       | 1.0405     | 0.0015  | Rs 593.748 cr  |  |  |  |  |
| Share of donations                          | 64.819%                                                      | 15.879%               | 19.1268%      | 0.175%     | 0.0002% | 100%           |  |  |  |  |