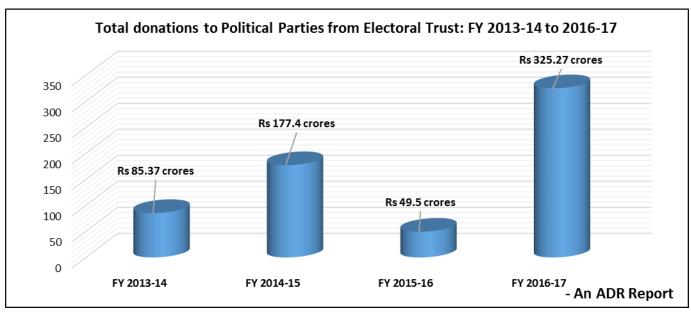

Between FY 2013-14 and 2016-17, **9 registered Electoral Trusts** donated a total of **Rs 637.54 cr** to political parties of which **only 2** Electoral Trusts (**Satya/Prudent** and **Samaj** Electoral Trusts) have donated **more than twice.** Total donations to political parties during **FY 2013-14** was **Rs 85.37 cr**, during **FY 2014-15**: **Rs 177.40 cr**, during **FY 2015-16**: **Rs 49.50 cr** and during **FY 2016-17**: **Rs 325.27 cr**.

# 8. Donations made by the Electoral Trusts to Political Parties – FY 2013-14 to 2016-17

- Between FY 2013-14 and 2016-17, 9 registered Electoral Trusts donated a total of Rs 637.535 cr of which only
   2 Electoral Trusts (Prudent and Samaj Electoral Trusts) have donated more than twice.
- Total donations to political parties during FY 2013-14 was Rs 85.37 cr, during FY 2014-15: Rs 177.40 cr, during FY 2015-16: Rs 49.50 cr and during FY 2016-17: Rs 325.27 cr.
- 5 National Parties received **92.30%** (Rs 588.442 cr) of the total donations from Electoral trusts while 16 regional Parties received only **7.70%** (Rs 49.093 cr) out of Rs 637.535 cr of donations from Electoral Trusts.
- BJP and INC are the only two political parties to receive donations from Electoral Trusts every financial year.