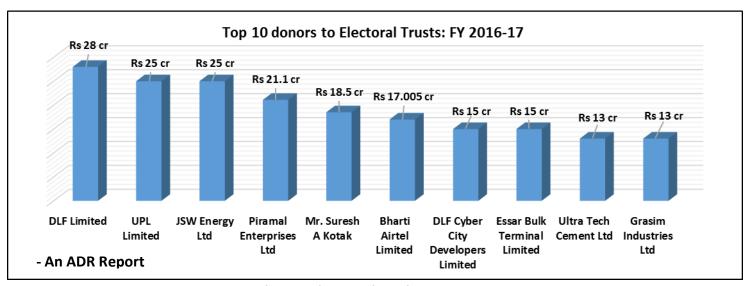

## 5. Contributions made by Corporates and Individuals to Electoral Trusts, FY 2016-17

- a. <u>DLF Limited</u> contributed the highest amount worth **Rs 28 cr** amongst all donors of the Electoral Trusts, followed by **UPL Limited** and **JSW Energy Ltd** who contributed **Rs 25 cr**, individually.
- b. Only two individuals (**Mr. Suresh Kotak** and **Mr. Analjit Singh**) have contributed to Electoral Trusts in FY 2016-17.
- c. Mr. Suresh A Kotak is the fifth largest donor amongst all, donating Rs 18.5 cr to Janta Nirvachak Electoral Trust while Mr Analjit Singh donated Rs 1 cr to Prudent Electoral Trust.
- d. **Top 10 donors** have donated **Rs 190.60 cr** to Electoral Trusts, which forms **58.57**% of the total donations received by the Trusts during FY 2016-17.

Graph: Top 10 donors to Electoral Trusts in FY 2016-17