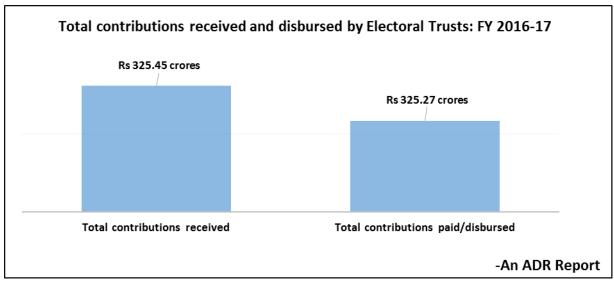

## 4. Contributions received and disbursed by Electoral Trusts during FY 2016-17

- a. According to the rules formulated by the Central Government, Electoral Trusts are required to donate 95% of their total income to registered political parties in a financial year.
- b. 6 Electoral Trusts which have declared receiving contributions during FY 2016-17, have received a total amount of Rs 325.45 cr from corporates and individuals and distributed Rs 325.27 cr (99.92%) to various political parties.
- c. Amongst all, **Prudent Electoral Trust** has received the highest, **Rs 283.73 cr** and distributed **Rs 283.72 cr** to **6** political parties.
- d. Contributions received by **Prudent Electoral Trust** form **87.18%** of the total amount donated to all Electoral Trusts during FY 2016-17.

Graph: Total contributions received and disbursed by Electoral Trusts during FY 2016-17