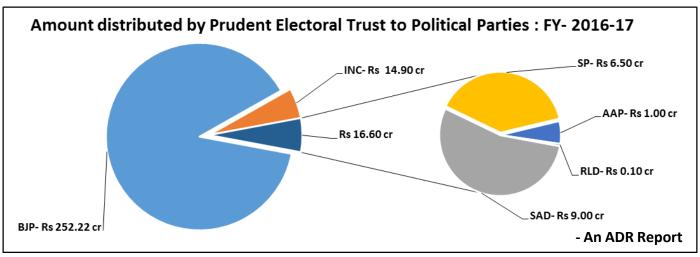

## 6. Donations made by Electoral Trusts to Political Parties: FY 2016-17

- a. **Prudent Electoral Trust** donated **88.90%** or **Rs 252.22 cr** to **BJP** while **Janta Nirvachak Electoral Trust** donated **100%** or **Rs 25 cr** of its total income to **BJP**.
- b. 3 Electoral Trusts made contributions to only 1 political party each which includes BJP, AITC and INC.
- c. **Prudent Electoral Trust** and **Samaj Electoral Trust** are the only two, who have **donated to 5 or more political parties**, the common ones being BJP, INC and RLD.

The data in this report is sourced from the contribution report submitted by **Electoral Trusts** to the ECI which can be accessed from https://goo.gl/prhusv Page **6** of **19** 

- d. BJP alone received Rs 290.22 cr or 89.22% of the total donations received by all political parties from Electoral Trusts. Other 9 political parties (including INC, SAD, SP etc.) received only Rs 35.05 cr collectively.
- e. 3 Electoral Trusts (Janta Nirvachak Electoral Trust, Paribartan Electoral Trust and Triumph Electoral Trust) have not declared details of cheques given to political parties.

Graph: Donations disbursed by Prudent Electoral Trust to political parties in FY 2016-17