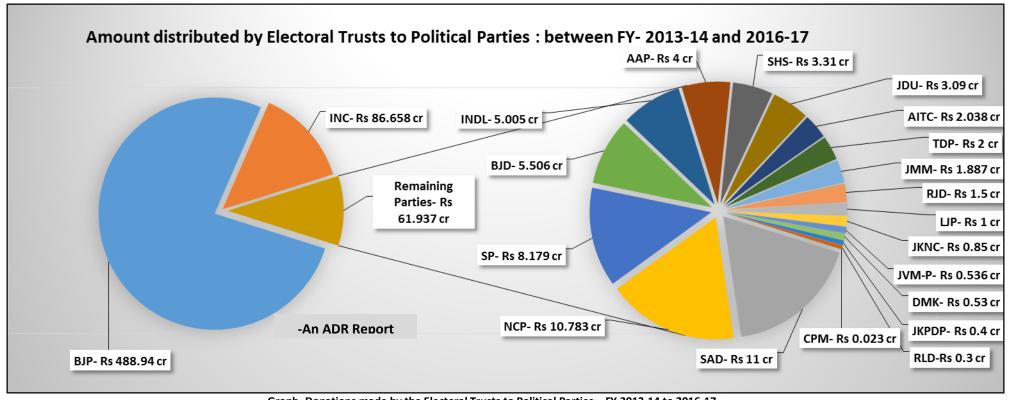

# 8. Donations made by the Electoral Trusts to Political Parties – FY 2013-14 to 2016-17

- Between FY 2013-14 and 2016-17, 9 registered Electoral Trusts donated a total of Rs 637.535 cr of which only
   2 Electoral Trusts (Prudent and Samaj Electoral Trusts) have donated more than twice.
- Total donations to political parties during FY 2013-14 was Rs 85.37 cr, during FY 2014-15: Rs 177.40 cr, during FY 2015-16: Rs 49.50 cr and during FY 2016-17: Rs 325.27 cr.
- 5 National Parties received **92.30%** (Rs 588.442 cr) of the total donations from Electoral trusts while 16 regional Parties received only **7.70%** (Rs 49.093 cr) out of Rs 637.535 cr of donations from Electoral Trusts.
- BJP and INC are the only two political parties to receive donations from Electoral Trusts every financial year.

| Amount distrib | T-4-1           |                   |              |                  |                   |  |
|----------------|-----------------|-------------------|--------------|------------------|-------------------|--|
| Party          | FY 2013-14      | FY 2014-15        | FY 2015-16   | FY 2016-17       | Total             |  |
| ВЈР            | 41.37           | 111.35            | 46           | 290.22           | Rs 488.94 crores  |  |
| INC            | 36.5            | 31.658            | 2            | 16.5             | Rs 86.658 crores  |  |
| NCP            | 4               | 6.783             | 0            | 0                | Rs 10.783 crores  |  |
| AITC           | 0               | 1.538             | 0            | 0.5              | Rs 2.038 crores   |  |
| СРМ            | 0               | 0.023             | 0            | 0                | Rs 0.023 crores   |  |
| Total          | Rs 81.87 crores | Rs 151.352 crores | Rs 48 crores | Rs 307.22 crores | Rs 588.442 crores |  |
| SAD            | 2               | 0                 | 0            | 9                | Rs 11 crores      |  |
| SP             | 0               | 1.679             | 0            | 6.5              | Rs 8.179 crores   |  |
| BJD            | 0               | 5.506             | 0            | 0                | Rs 5.506 crores   |  |
| INLD           | 0               | 5.005             | 0            | 0                | Rs 5.005 crores   |  |
| AAP            | 0               | 3                 | 0            | 1                | Rs 4 crores       |  |
| SHS            | 0               | 2.31              | 0            | 1                | Rs 3.31 crores    |  |
| JDU            | 0               | 1.59              | 1.5          | 0                | Rs 3.09 crores    |  |