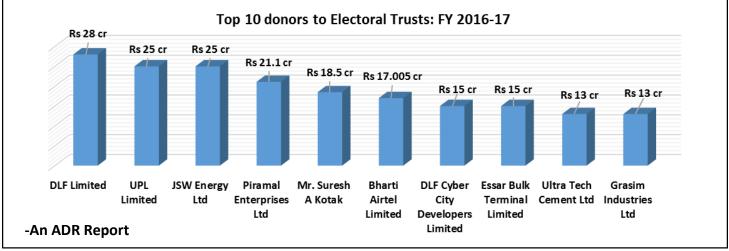

## 6. Contributions made by Corporates and Individuals

- <u>DLF Limited</u> contributed the highest overall amount worth **Rs 28 cr** amongst all donors of the Electoral Trusts, followed by **UPL Limited** and **JSW Energy Ltd** who contributed **Rs 25 cr**, individually.
- <u>DLF Group</u> has donated other **Rs 24 cr** to Electoral Trusts via **DLF Cyber City Developers Limited** (Rs 15 cr) and **DLF Commercial Developers Limited** (Rs 9 cr).
- It is to be noted that **two individuals** donated to the Electoral Trusts during **FY 2016-17**; **Mr. Suresh Kotak** donated **Rs 18.5 cr** and **Mr. Analjit Singh** donated **Rs 1 cr.** Since the launch of the Electoral Trust Scheme, only one other individual has donated to the Trusts: **Mr Akhil Gupta** donated **Rs 2 cr** to **Prudent Electoral Trust** (then **Satya**) during FY 2013-14.
- **Top 10 donors** have donated **Rs 190.60 cr** to Electoral Trusts, which forms **58.57**% of the total donations received by the Trusts during FY 2016-17.
- 90.29% or Rs 172.1 cr of the total amount of donations made by Top 10 donors was to Prudent Electoral Trust.

Table: Detail of Top 10 donors to Electoral Trusts: FY 2016-17

Graph: Top 10 donors to Electoral Trusts for FY 2016-17

|       | Details of donations made by Top 10 donors to Electoral Trusts, FY 2016-17 |                                                                                                      |                     |                                |                                    |                                                                         |                                                           |  |  |  |
|-------|----------------------------------------------------------------------------|------------------------------------------------------------------------------------------------------|---------------------|--------------------------------|------------------------------------|-------------------------------------------------------------------------|-----------------------------------------------------------|--|--|--|
| S.No. | Name of the<br>donor                                                       | Address                                                                                              | PAN<br>(Yes/<br>No) | Total<br>Contribution<br>(Rs.) | Amount of<br>Contribution<br>(Rs.) | Name of the Bank and<br>Branch                                          | Electoral Trust<br>to which the<br>donations were<br>made |  |  |  |
| 1     | Difficult                                                                  | DLF Centre Sansad<br>Marg, New Delhi-<br>110001                                                      | Yes                 | 20.00.00.00                    | 18,00,00,000                       | Cheque No.020612, HDFC<br>Bank K.G. Marg,<br>02.07.2017                 |                                                           |  |  |  |
| 1     | DLF Limited                                                                | DLF Centre Sansad<br>Marg, New Delhi-<br>110001                                                      | Yes                 | 28,00,00,000                   | 10,00,00,000                       | Cheque No.021761, ICICI<br>Bank Connaugt Place<br>New Delhi, 27.01.2017 |                                                           |  |  |  |
|       | UDI Umited                                                                 | UPL House, 610 B/2<br>Bandra Village, Off<br>Western Express<br>Highway Bandra-East<br>Mumbai-400051 | Yes                 | 35 00 00 000                   | 15,00,00,000                       | Cheque No.324432, Axis<br>Bank Mumbai Fort<br>Branch, 30.01.2017        | Prudent                                                   |  |  |  |
| 2     | UPL Limited                                                                | UPL House, 610 B/2<br>Bandra Village, Off<br>Western Express<br>Highway Bandra-East<br>Mumbai-400051 | Yes                 | 25,00,00,000                   | 10,00,00,000                       | Cheque No.324401, Axis<br>Bank Mumbai Fort<br>Branch, 27.01.2017        | Electoral Trust                                           |  |  |  |
| 3     | JSW Energy Ltd                                                             | JSW Centre, Bandra<br>Kurla Complex, Bandra<br>(east) Mumbai-400051                                  | Yes                 | 25,00,00,000                   | 25,00,00,000                       | Cheque No.214549, IDBI<br>Bank Nariman Point<br>Mumbai, 24.11.2016      |                                                           |  |  |  |
| 4     | Piramal<br>Enterprises Ltd                                                 | A Wing, 6th Floor 247<br>Park LBS Marg Vikhroli<br>West Mumbai-400083                                | Yes                 | 21,10,00,000                   | 21,10,00,000                       | Cheque No.029035, HDFC<br>Bank Fort Mumbai,<br>28.10.2016               |                                                           |  |  |  |