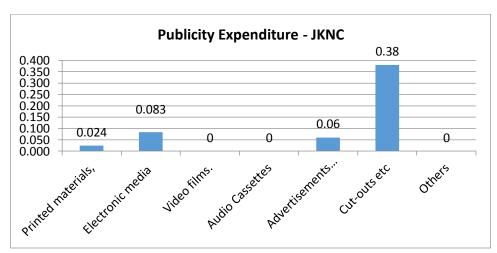

#### • Expenditure of Political Parties on Publicity:

- There are seven main items listed under publicity expenditure which are: printed material (manifesto, pamphlets, poster, handbill etc), electronic media (hiring time slots etc in private channels), making and distribution of video films, audio cassettes, advertisements in newspapers/magazines/souvenirs, cut-out, hoardings/banners/flags/arches/gates etc, others
- Among the expenditure incurred on publicity, INC has spent the maximum amount of Rs 24.54 crores on advertisements in newspapers and magazines followed by Rs 6.97 crores on electronic media (including hiring time slot spots in private channels)
- BSP spent the maximum amount on 'other means' incurred on publicity (Rs 0.41 crores) followed by Rs 0.36 crores on cut-outs, hoardings, banners, flags, arches, gates etc
- JKNC has spent the maximum amount of Rs 0.38 crores on cut-outs, hoardings, banners etc followed by Rs 0.08 crores on electronic media