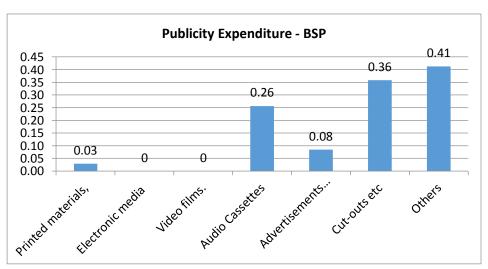

#### • Expenditure of Political Parties on Publicity:

- There are seven main items listed under publicity expenditure which are: printed material (manifesto, pamphlets, poster, handbill etc), electronic media (hiring time slots etc in private channels), making and distribution of video films, audio cassettes, advertisements in newspapers/magazines/souvenirs, cut-out, hoardings/banners/flags/arches/gates etc, others
- Among the expenditure incurred on publicity, INC has spent the maximum amount of Rs 24.54 crores on advertisements in newspapers and magazines followed by Rs 6.97 crores on electronic media (including hiring time slot spots in private channels)
- BSP spent the maximum amount on 'other means' incurred on publicity (Rs 0.41 crores) followed by Rs 0.36 crores on cut-outs, hoardings, banners, flags, arches, gates etc
- JKNC has spent the maximum amount of Rs 0.38 crores on cut-outs, hoardings, banners etc followed by Rs 0.08 crores on electronic media