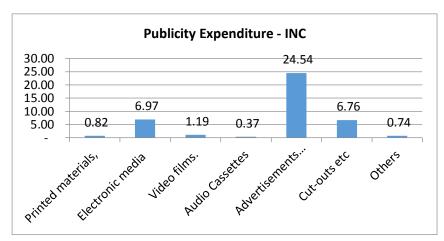

#### • Expenditure of Political Parties on Publicity:

- There are seven main items listed under publicity expenditure which are: printed material (manifesto, pamphlets, poster, handbill etc), electronic media (hiring time slots etc in private channels), making and distribution of video films, audio cassettes, advertisements in newspapers/magazines/souvenirs, cut-out, hoardings/banners/flags/arches/gates etc, others
- Among the expenditure incurred on publicity, INC has spent the maximum amount of Rs 24.54 crores on advertisements in newspapers and magazines followed by Rs 6.97 crores on electronic media (including hiring time slot spots in private channels)
- BSP spent the maximum amount on 'other means' incurred on publicity (Rs 0.41 crores) followed by Rs 0.36 crores on cut-outs, hoardings, banners, flags, arches, gates etc
- JKNC has spent the maximum amount of Rs 0.38 crores on cut-outs, hoardings, banners etc followed by Rs 0.08 crores on electronic media