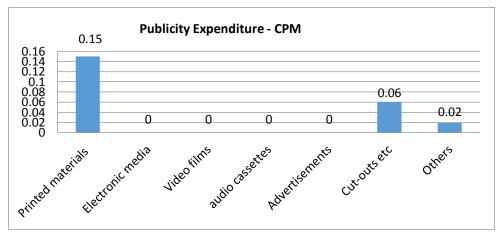

der various heads by the party





## **Expenditure of political parties on publicity**

 Among the expenditure incurred on publicity, INC has spent the maximum amount of Rs 24.54 crores on advertisements in newspapers and magazines followed by Rs 6.97 crores on electronic media (including hiring time slot spots in private channels)



Expenditure incurred on publicity by INC (Rs in crores)

BSP spent the maximum amount on 'other expenses' incurred for publicity (Rs 0.41 crores) followed by Rs
 0.36 crores on cut-outs, hoardings, banners, flags, arches, gates etc



Expenditure incurred on publicity by BSP (Rs in crores)





• CPM spent the maximum of Rs 15.45 lakhs on printed material (manifesto, pamphlets, handbills, etc) followed by Rs 1.86 lakhs on cut-outs, banners, hoardings etc.



Expenditure incurred on publicity by CPM (Rs in crores)

• JKNC has spent the maximum amount of Rs 0.38 crores on cut-outs, hoardings, banners etc followed by Rs 0.08 crores on electronic media



Expenditure incurred on publicity by JKNC (Rs in crores)

#### **Contact Details**

|                                 | Prof Jagdeep Chhokar            | Prof Trilochan Sastry      | Anurag Mittal               |
|---------------------------------|---------------------------------|----------------------------|-----------------------------|
|                                 | IIM Ahmedabad (Retd)            | IIM Bangalore              | National Coordinator        |
| Media and Journalist Helpline   | Founder Member National         | Founder Member,            | National Election Watch and |
|