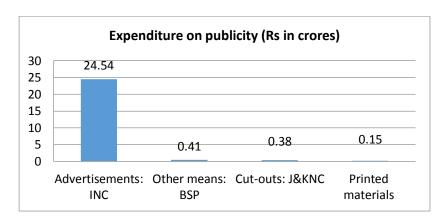

#### • Expenditure of Political Parties on Publicity:

- There are seven main items listed under publicity expenditure which are: printed material (manifesto, pamphlets, poster, handbill etc), electronic media (hiring time slots etc in private channels), making and distribution of video films, audio cassettes, advertisements in newspapers/magazines/souvenirs, cut-out, hoardings/banners/flags/arches/gates etc, others
- Among the expenditure incurred on publicity, INC has spent the maximum amount of Rs 24.54 crores on advertisements in newspapers and magazines followed by Rs 6.97 crores on electronic media (including hiring time slot spots in private channels)
- BSP spent the maximum amount on 'other means' incurred on publicity (Rs 0.41 crores) followed by Rs 0.36 crores on cut-outs, hoardings, banners, flags, arches, gates etc
- JKNC has spent the maximum amount of Rs 0.38 crores on cut-outs, hoardings, banners etc followed by Rs 0.08 crores on electronic media