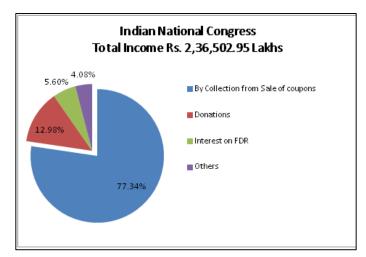

#### III. Top three sources of income:

- There is no standard format in which political parties list their sources of income.
- **INC** which has the highest total income among all political parties (Rs. 2365.02 crores), lists 77.34% of its income (Rs. 1829.02 crores) from sale of coupons. **BJP** with a total income of Rs. 1304.22 crores, declares its topmost source of income to be voluntary contributions (Rs. 1095.98 crores, 84.03% of its total income).

#### Top three sources of income of national parties as declared in ITR [FY 2004-05 to 2011-12]

Political parties have a wide network of offices, and a diverse membership throughout the region that they operate in. All political parties cite various sources of income, of which the top three for every party have been tabulated below. Notable observations include:

- It is noticeable that there is **no standardization** for declaring sources of income by political parties, and thus no consistency in the method of declaration of funds received by political parties.
- **INC** declares that **77.34% of its total income** (Rs. 1829.02 crores) is from sale of coupons, while **BJP** received **84.03% of its income** (Rs. 1095.98 crores) from voluntary contributions between FY 2004-05 and 2011-12.

| Party                          | Total Income            | FY 2004-05 to 2011-12                  |                       | % Share of Source from Total |
|--------------------------------|-------------------------|----------------------------------------|-----------------------|------------------------------|
|                                |                         | Top 3 Sources of Income                | Amount (Rs. In Lakhs) | 72 011011 0 011 0 011 0 0    |
|                                |                         | By collection from sale of coupons     | 1,82,902.09           | 77.34%                       |
| Indian National Congress (INC) | Rs 2,36,502.95<br>lakhs | Donations                              | 30,695.39             | 12.98%                       |
|                                | Idilio                  | Interest on FDR                        | 13,253.31             | 5.60%                        |
|                                |                         | Voluntary contributions                | 1,09,598.57           | 84.03%                       |
| Bharatiya Janata Party (BJP)   | Rs 1,30,422.23<br>lakhs | Interest from banks                    | 9,082.15              | 6.96%                        |
|                                | iakiis                  | Aajiwan Sahayog Nidhi                  | 7,580.66              | 5.81%                        |
|                                | D 45 456 04             | Voluntary contributions                | 30,731.00             | 68.05%                       |
| Bahujan Samaj Party (BSP)      | Rs 45,156.31<br>lakhs   | Membership                             | 9,621.80              | 21.31%                       |
|                                |                         | Bank interest                          | 2,409.84              | 5.34%                        |
|                                |                         | Receipt from sale of coupons           | 17,937.54             | 88.96%                       |
| Nationalist Congress Party     | Rs 20,163.72            | Donation                               | 1,560.59              | 7.74%                        |
| (NCP)                          | lakhs                   | Membership, subscription & candidature | 264.73                | 1.31%                        |
|                                | Rs 1,001.07             | Party fund, education fund, donation   | 525.52                | 52.50%                       |
| Communist Party of India (CPI) | lakhs                   | By interest received                   | 207.65                | 20.74%                       |
|                                |                         | Membership fee                         | 137.47                | 13.73%                       |
| Communist Party of India       | Rs 52,110.99            | Voluntary contributions                | 22,795.66             | 43.74%                       |
| (Marxist) (CPM)                | lakhs                   | Levy                                   | 19,862.86             | 38.12%                       |
|                                |                         | Election fund                          | 4,834.75              | 9.28%                        |

Table: Top three sources of income for national political parties [FY 2004-05 to 2011-12]