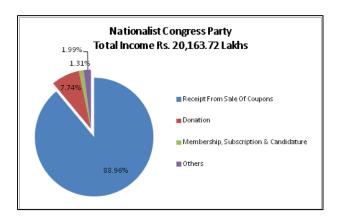

#### Top three sources of income of national parties as declared in ITR [FY 2004-05 to 2011-12]

Political parties have a wide network of offices, and a diverse membership throughout the region that they operate in. All political parties cite various sources of income, of which the top three for every party have been tabulated below. Notable observations include:

- It is noticeable that there is **no standardization** for declaring sources of income by political parties, and thus no consistency in the method of declaration of funds received by political parties.
- **INC** declares that **77.34% of its total income** (Rs. 1829.02 crores) is from sale of coupons, while **BJP** received **84.03% of its income** (Rs. 1095.98 crores) from voluntary contributions between FY 2004-05 and 2011-12.

| Party                          | Total Income            | FY 2004-05 to 2011-12                  |                       | % Share of Source from Total |
|--------------------------------|-------------------------|----------------------------------------|-----------------------|------------------------------|
|                                |                         | Top 3 Sources of Income                | Amount (Rs. In Lakhs) | 72 011011 0 011 0 011 0 0    |
|                                |                         | By collection from sale of coupons     | 1,82,902.09           | 77.34%                       |
| Indian National Congress (INC) | Rs 2,36,502.95<br>lakhs | Donations                              | 30,695.39             | 12.98%                       |
|                                | Idilio                  | Interest on FDR                        | 13,253.31             | 5.60%                        |
|                                |                         | Voluntary contributions                | 1,09,598.57           | 84.03%                       |
| Bharatiya Janata Party (BJP)   | Rs 1,30,422.23<br>lakhs | Interest from banks                    | 9,082.15              | 6.96%                        |
|                                | iakiis                  | Aajiwan Sahayog Nidhi                  | 7,580.66              | 5.81%                        |
|                                | D 45 456 04             | Voluntary contributions                | 30,731.00             | 68.05%                       |
| Bahujan Samaj Party (BSP)      | Rs 45,156.31<br>lakhs   | Membership                             | 9,621.80              | 21.31%                       |
|                                |                         | Bank interest                          | 2,409.84              | 5.34%                        |
|                                |                         | Receipt from sale of coupons           | 17,937.54             | 88.96%                       |
| Nationalist Congress Party     | Rs 20,163.72            | Donation                               | 1,560.59              | 7.74%                        |
| (NCP)                          | lakhs                   | Membership, subscription & candidature | 264.73                | 1.31%                        |
|                                | Rs 1,001.07             | Party fund, education fund, donation   | 525.52                | 52.50%                       |
| Communist Party of India (CPI) | lakhs                   | By interest received                   | 207.65                | 20.74%                       |
|                                |                         | Membership fee                         | 137.47                | 13.73%                       |
| Communist Party of India       | Rs 52,110.99            | Voluntary contributions                | 22,795.66             | 43.74%                       |
| (Marxist) (CPM)                | lakhs                   | Levy                                   | 19,862.86             | 38.12%                       |
|                                |                         | Election fund                          | 4,834.75              | 9.28%                        |