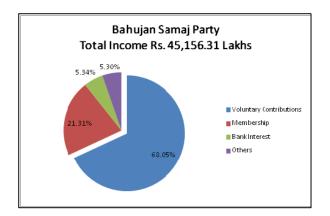

- Among the national parties, BJP has the highest share of donations of its total income. Between 2004-05 and 2011-12, it received a total of Rs. 1095.98 crores as donations which forms 84.03% of its income, as declared in its IT returns.
- **INC** received only Rs. 306.95 crores as donations between FY 2004-05 and 2011-12, a mere **12.98%** of its income.
- Income of **BSP** from voluntary contributions is Rs. 307.31 crores, which is **68.05**% of its income. **BSP** is the only national party which claims that all the voluntary contributions it receives are below Rs. 20,000.

#### Top three sources of income of national parties as declared in ITR [FY 2004-05 to 2011-12]

Political parties have a wide network of offices, and a diverse membership throughout the region that they operate in. All political parties cite various sources of income, of which the top three for every party have been tabulated below. Notable observations include:

- It is noticeable that there is **no standardization** for declaring sources of income by political parties, and thus no consistency in the method of declaration of funds received by political parties.
- **INC** declares that **77.34% of its total income** (Rs. 1829.02 crores) is from sale of coupons, while **BJP** received **84.03% of its income** (Rs. 1095.98 crores) from voluntary contributions between FY 2004-05 and 2011-12.

| Party                          | Total Income            | FY 2004-05 to 2011-12                  |                       | % Share of Source from Total |
|--------------------------------|-------------------------|----------------------------------------|-----------------------|------------------------------|
|                                |                         | Top 3 Sources of Income                | Amount (Rs. In Lakhs) | 72 011011 0 011 0 011 0 0    |
|                                |                         | By collection from sale of coupons     | 1,82,902.09           | 77.34%                       |
| Indian National Congress (INC) | Rs 2,36,502.95<br>lakhs | Donations                              | 30,695.39             | 12.98%                       |
|                                | Idilio                  | Interest on FDR                        | 13,253.31             | 5.60%                        |
|                                |                         | Voluntary contributions                | 1,09,598.57           | 84.03%                       |
| Bharatiya Janata Party (BJP)   | Rs 1,30,422.23<br>lakhs | Interest from banks                    | 9,082.15              | 6.96%                        |
|                                | iakiis                  | Aajiwan Sahayog Nidhi                  | 7,580.66              | 5.81%                        |
|                                | D 45 456 04             | Voluntary contributions                | 30,731.00             | 68.05%                       |
| Bahujan Samaj Party (BSP)      | Rs 45,156.31<br>lakhs   | Membership                             | 9,621.80              | 21.31%                       |
|                                |                         | Bank interest                          | 2,409.84              | 5.34%                        |
|                                |                         | Receipt from sale of coupons           | 17,937.54             | 88.96%                       |
| Nationalist Congress Party     | Rs 20,163.72            | Donation                               | 1,560.59              | 7.74%                        |
| (NCP)                          | lakhs                   | Membership, subscription & candidature | 264.73                | 1.31%                        |
|                                | Rs 1,001.07             | Party fund, education fund, donation   | 525.52                | 52.50%                       |
| Communist Party of India (CPI) | lakhs                   | By interest received                   | 207.65                | 20.74%                       |
|                                |                         | Membership fee                         | 137.47                | 13.73%                       |
| Communist Party of India       | Rs 52,110.99            | Voluntary contributions                | 22,795.66             | 43.74%                       |
| (Marxist) (CPM)                | lakhs                   | Levy                                   | 19,862.86             | 38.12%                       |
|                                |                         | Election fund                          | 4,834.75              | 9.28%                        |

Table: Top three sources of income for national political parties [FY 2004-05 to 2011-12]