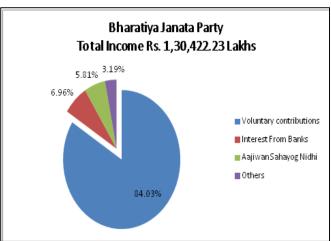

#### III. Top three sources of income:

- There is no standard format in which political parties list their sources of income.
- **INC** which has the highest total income among all political parties (Rs. 2365.02 crores), lists 77.34% of its income (Rs. 1829.02 crores) from sale of coupons. **BJP** with a total income of Rs. 1304.22 crores, declares its topmost source of income to be voluntary contributions (Rs. 1095.98 crores, 84.03% of its total income).

#### Top three sources of income of national parties as declared in ITR [FY 2004-05 to 2011-12]

Political parties have a wide network of offices, and a diverse membership throughout the region that they operate in. All political parties cite various sources of income, of which the top three for every party have been tabulated below. Notable observations include:

- It is noticeable that there is **no standardization** for declaring sources of income by political parties, and thus no consistency in the method of declaration of funds received by political parties.
- **INC** declares that **77.34% of its total income** (Rs. 1829.02 crores) is from sale of coupons, while **BJP** received **84.03% of its income** (Rs. 1095.98 crores) from voluntary contributions between FY 2004-05 and 2011-12.

| Party                          | Total Income            | FY 2004-05 to 2011-12                  |                       | % Share of Source from Total |
|--------------------------------|-------------------------|----------------------------------------|-----------------------|------------------------------|
|                                |                         | Top 3 Sources of Income                | Amount (Rs. In Lakhs) | 72 011011 0 011 0 011 0 0    |
|                                |                         | By collection from sale of coupons     | 1,82,902.09           | 77.34%                       |
| Indian National Congress (INC) | Rs 2,36,502.95<br>lakhs | Donations                              | 30,695.39             | 12.98%                       |
|                                | Idilio                  | Interest on FDR                        | 13,253.31             | 5.60%                        |
|                                |                         | Voluntary contributions                | 1,09,598.57           | 84.03%                       |
| Bharatiya Janata Party (BJP)   | Rs 1,30,422.23<br>lakhs | Interest from banks                    | 9,082.15              | 6.96%                        |
|                                | iakiis                  | Aajiwan Sahayog Nidhi                  | 7,580.66              | 5.81%                        |
|                                | D 45 456 04             | Voluntary contributions                | 30,731.00             | 68.05%                       |
| Bahujan Samaj Party (BSP)      | Rs 45,156.31<br>lakhs   | Membership                             | 9,621.80              | 21.31%                       |
|                                |                         | Bank interest                          | 2,409.84              | 5.34%                        |
|                                |                         | Receipt from sale of coupons           | 17,937.54             | 88.96%                       |
| Nationalist Congress Party     | Rs 20,163.72            | Donation                               | 1,560.59              | 7.74%                        |
| (NCP)                          | lakhs                   | Membership, subscription & candidature | 264.73                | 1.31%                        |
|                                | Rs 1,001.07             | Party fund, education fund, donation   | 525.52                | 52.50%                       |
| Communist Party of India (CPI) | lakhs                   | By interest received                   | 207.65                | 20.74%                       |
|                                |                         | Membership fee                         | 137.47                | 13.73%                       |
| Communist Party of India       | Rs 52,110.99            | Voluntary contributions                | 22,795.66             | 43.74%                       |
| (Marxist) (CPM)                | lakhs                   | Levy                                   | 19,862.86             | 38.12%                       |
|                                |                         | Election fund                          | 4,834.75              | 9.28%                        |

Table: Top three sources of income for national political parties [FY 2004-05 to 2011-12]