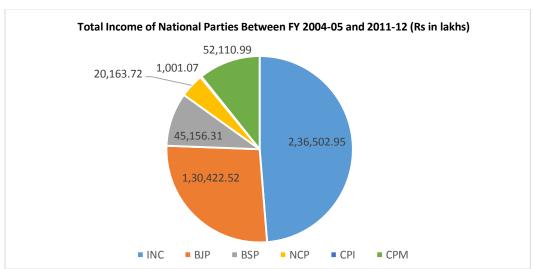

#### I. Total income of political parties from all over India:

- The total income of political parties is calculated from their IT returns filed every year to the Income Tax Department.
- The total income of national parties between FY 2004-05 and 2011-12 is Rs. 4899.46 crores. INC has the highest total income of Rs. 2365.02 crores between FY 2004-05 and 2011-12, followed by BJP with Rs. 1304.22 crores. BSP has a total income of Rs. 497.44 crores, NCP has a declared total income of Rs. 201.63 crores, CPI has Rs. 10.01 crores and CPM has a total income of Rs. 521.10 crores between FY 2004-05 and 2011-12.

Graph: Total income of national political parties [FY 2004-05 to 2011-12]

#### Total income of National Parties [FY 2004-05 to FY 2011-12]

The parties analysed include all of the six national political parties of India. The following observations were made:

- The total income of political parties is calculated from their IT returns filed every year to the Income Tax Department.
- The income of national political parties shows an almost steady growth between FY 04-05 and FY 11-12.
- The total income of national parties between FY 2004-05 and 2011-12 is Rs. 4899.46 crores. Among national parties, INC has the highest total income of Rs. 2365.02 crores between FY 2004-05 and 2011-12, followed by BJP with Rs. 1304.22 crores. BSP has a total income of Rs. 497.44 crores, NCP has a declared total income of Rs. 201.63 crores, CPI has Rs. 10.01 crores and CPM has a total income of Rs. 521.10 crores between FY 2004-05 and 2011-12.
- RTIs have been filed by ADR to obtain the IT returns of some of the national parties for the FY 2012-13, responses for which are awaited.

|                                          | FY               | 2004-05, 200     | 05-06 <b>, 200</b> 6-0 | 7, 2007-08, 20   | 008-09, 2009-10  | , 2010-11 & 2    | 011-2012 (co     | mbined) Rs ir    | n lakhs      |
|------------------------------------------|------------------|------------------|------------------------|------------------|------------------|------------------|------------------|------------------|--------------|
| Party                                    | FY 2004-<br>2005 | FY 2005-<br>2006 | FY 2006-<br>2007       | FY 2007-<br>2008 | FY 2008-<br>2009 | FY 2009-<br>2010 | FY 2010-<br>2011 | FY 2011-<br>2012 | Total Income |
| Indian National                          |                  |                  |                        |                  |                  |                  |                  |                  |              |
| Congress (INC)                           | 22,207.5         | 12,493.0         | 16,937.1               | 22,082.7         | 49,687.6         | 46,757.9         | 30,708.9         | 35,628.4         | 2,36,502.95  |
| Bharatiya Janata<br>Party <b>(BJP)</b>   | 10,412.3         | 3,833.2          | 8,248.6                | 12,379.1         | 22,002.2         | 25,800.8         | 16,800.9         | 30,945.6         | 1,30,422.52  |
| Bahujan Samaj<br>Party <b>(BSP)</b>      | 518.9            | 1,173.7          | 4,588.7                | 7,092.4          | 18,202.3         | 5,697.6          | 11,570.3         | 901.1            | 49,744.98    |
| Nationalist Congress Party (NCP)         | 1,209.9          | 737.1            | 1,579.4                | 1,738.7          | 4,001.2          | 4,484.8          | 2,330.6          | 4,082.0          | 20,163.72    |
| Communist Party of India (CPI)           | 65.6             | 122.7            | 74.8                   | 124.1            | 116.5            | 129.4            | 212.2            | 155.7            | 1,001.07     |
| Communist Party of India (Marxist) (CPM) | 3,987.8          | 4,159.8          | 6,340.2                | 5,970.0          | 6,283.4          | 7,328.2          | 7,657.0          | 10,384.7         | 52,110.99    |
| Total Income<br>(Rs in lakhs)            | 38,401.93        | 22,519.44        | 37,768.77              | 49,386.88        | 1,00,293.16      | 90,198.54        | 69,279.95        | 82,097.56        | 4,89,946.23  |

Table: Total income declared by national political parties in their ITR [FY 2004-05 to 2011-12]